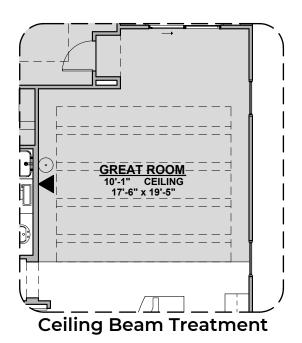

## Clover

1,630 Square Feet Community: Paseos Del Este 5







Spanish Colonial (A)



Garage Orientation: Left Right

\_\_\_ Home is complete and accepted as built. \_\_\_\_\_\_

Home construction is in process, buyer accepts all option locations.



## **Clover Options**

1,630 Square Feet Community: Paseos Del Este 5

| LOW VOLTAGE LEGEND |             |
|--------------------|-------------|
| LOGO               | DESCRIPTION |
| $\odot$            | CABLE TV    |
| Y                  | CAT 5 DATA  |

















Tub w/ Glass Shower



## **Clover Options**

1,630 Square Feet Community: Paseos Del Este 5

| LOW VOLTAGE LEGEND |             |
|--------------------|-------------|
| LOGO               | DESCRIPTION |
| $\odot$            | CABLE TV    |
| Y                  | CAT 5 DATA  |



**Gourmet Kitchen** 









**Center Hinge ILO Sliding Glass Door**