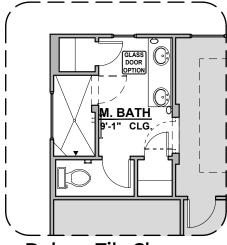

## Clover

1,630 Square Feet Community: Paseos Del Este 5







Spanish Colonial (A)



Garage Orientation: Left Right

\_\_\_ Home is complete and accepted as built. \_\_\_\_\_\_

Home construction is in process, buyer accepts all option locations.



## **Clover Options**

1,630 Square Feet Community: Paseos Del Este 5

| LOW VOLTAGE LEGEND |             |
|--------------------|-------------|
| LOGO               | DESCRIPTION |
| $\odot$            | CABLE TV    |
| Y                  | CAT 5 DATA  |

















Tub w/ Glass Shower



## **Clover Options**

1,630 Square Feet Community: Paseos Del Este 5

| LOW VOLTAGE LEGEND |             |
|--------------------|-------------|
| LOGO               | DESCRIPTION |
| $\odot$            | CABLE TV    |
| Y                  | CAT 5 DATA  |



**Gourmet Kitchen** 









**Center Hinge ILO Sliding Glass Door**