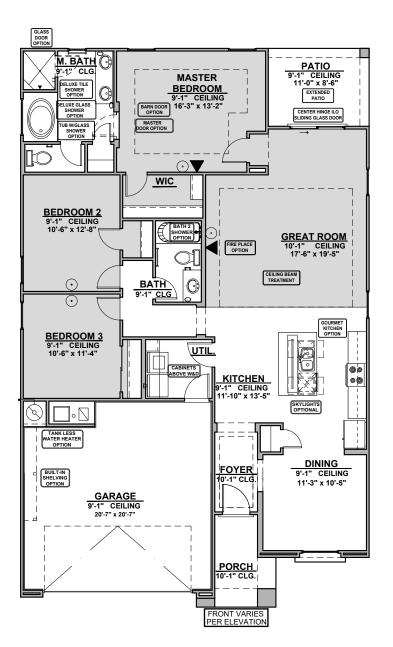

## Clover

1,630 Square Feet Community: Paseos Del Este 5

Spanish Colonial (A)

Garage Orientation: Left Right

\_\_\_ Home is complete and accepted as built. \_\_\_\_\_\_

Home construction is in process, buyer accepts all option locations.

Tub w/ Glass Shower

**Gourmet Kitchen** 

**Center Hinge ILO Sliding Glass Door**