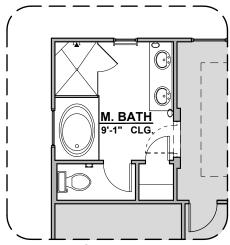

## Clover

1,630 Square Feet Community: Paseos Del Este 5







Spanish Colonial (A)



Garage Orientation: Left Right

\_\_\_ Home is complete and accepted as built. \_\_\_\_\_\_

Home construction is in process, buyer accepts all option locations.



## **Clover Options**

1,630 Square Feet Community: Paseos Del Este 5

| LOW VOLTAGE LEGEND |             |
|--------------------|-------------|
| LOGO               | DESCRIPTION |
| $\odot$            | CABLE TV    |
| Y                  | CAT 5 DATA  |

















Tub w/ Glass Shower



## **Clover Options**

1,630 Square Feet Community: Paseos Del Este 5

| LOW VOLTAGE LEGEND |             |
|--------------------|-------------|
| LOGO               | DESCRIPTION |
| $\odot$            | CABLE TV    |
| Y                  | CAT 5 DATA  |



**Gourmet Kitchen** 









**Center Hinge ILO Sliding Glass Door**