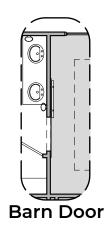

ity: Paseos Del Este 5







Spanish Colonial (A)



Garage Orientation: Left Right

\_\_\_ Home is complete and accepted as built. \_\_\_\_\_\_

Home construction is in process, buyer accepts all option locations.



## **Clover Options**

1,630 Square Feet Community: Paseos Del Este 5

| LOW VOLTAGE LEGEND |             |
|--------------------|-------------|
| LOGO               | DESCRIPTION |
| $\odot$            | CABLE TV    |
| Y                  | CAT 5 DATA  |

















Tub w/ Glass Shower



## **Clover Options**

1,630 Square Feet Community: Paseos Del Este 5

| LOW VOLTAGE LEGEND |             |
|--------------------|-------------|
| LOGO               | DESCRIPTION |
| $\odot$            | CABLE TV    |
| Y                  | CAT 5 DATA  |



**Gourmet Kitchen** 









**Center Hinge ILO Sliding Glass Door**