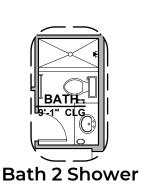

## Clover

1,630 Square Feet Community: Paseos Del Este 5







Spanish Colonial (A)



Garage Orientation: Left Right

\_\_\_ Home is complete and accepted as built. \_\_\_\_\_\_

Home construction is in process, buyer accepts all option locations.



## **Clover Options**

1,630 Square Feet Community: Paseos Del Este 5

| LOW VOLTAGE LEGEND |             |
|--------------------|-------------|
| LOGO               | DESCRIPTION |
| $\odot$            | CABLE TV    |
| Y                  | CAT 5 DATA  |

















Tub w/ Glass Shower



## **Clover Options**

1,630 Square Feet Community: Paseos Del Este 5

| LOW VOLTAGE LEGEND |             |
|--------------------|-------------|
| LOGO               | DESCRIPTION |
| $\odot$            | CABLE TV    |
| Y                  | CAT 5 DATA  |



**Gourmet Kitchen** 









**Center Hinge ILO Sliding Glass Door**