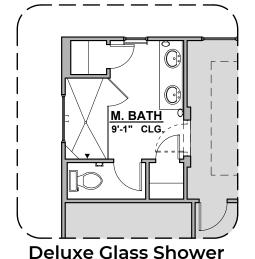

## Clover

1,630 Square Feet Community: Paseos Del Este 5







Spanish Colonial (A)



Garage Orientation: Left Right

\_\_\_ Home is complete and accepted as built. \_\_\_\_\_\_

Home construction is in process, buyer accepts all option locations.



## **Clover Options**

1,630 Square Feet Community: Paseos Del Este 5

| LOW VOLTAGE LEGEND |             |
|--------------------|-------------|
| LOGO               | DESCRIPTION |
| $\odot$            | CABLE TV    |
| Y                  | CAT 5 DATA  |

















Tub w/ Glass Shower



## **Clover Options**

1,630 Square Feet Community: Paseos Del Este 5

| LOW VOLTAGE LEGEND |             |
|--------------------|-------------|
| LOGO               | DESCRIPTION |
| $\odot$            | CABLE TV    |
| Y                  | CAT 5 DATA  |



**Gourmet Kitchen** 









**Center Hinge ILO Sliding Glass Door**