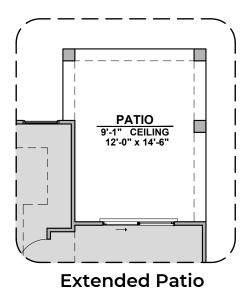

mmunity: Paseos Del Este 5







Spanish Colonial (A)



Garage Orientation: Left Right

\_\_\_ Home is complete and accepted as built. \_\_\_\_\_\_

Home construction is in process, buyer accepts all option locations.



## **Clover Options**

1,630 Square Feet Community: Paseos Del Este 5

| LOW VOLTAGE LEGEND |             |
|--------------------|-------------|
| LOGO               | DESCRIPTION |
| $\odot$            | CABLE TV    |
| Y                  | CAT 5 DATA  |

















Tub w/ Glass Shower



## **Clover Options**

1,630 Square Feet Community: Paseos Del Este 5

| LOW VOLTAGE LEGEND |             |
|--------------------|-------------|
| LOGO               | DESCRIPTION |
| $\odot$            | CABLE TV    |
| Y                  | CAT 5 DATA  |



**Gourmet Kitchen** 









**Center Hinge ILO Sliding Glass Door**