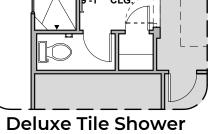

## Clover

1,630 Square Feet Community: Paseos Del Este 5







Spanish Colonial (A)



Garage Orientation: Left Right

\_\_\_ Home is complete and accepted as built. \_\_\_\_\_\_

Home construction is in process, buyer accepts all option locations.



## **Clover Options**

1,630 Square Feet Community: Paseos Del Este 5

| LOW VOLTAGE LEGEND |             |
|--------------------|-------------|
| LOGO               | DESCRIPTION |
| $\odot$            | CABLE TV    |
| Y                  | CAT 5 DATA  |

















Tub w/ Glass Shower



## **Clover Options**

1,630 Square Feet Community: Paseos Del Este 5

| LOW VOLTAGE LEGEND |             |
|--------------------|-------------|
| LOGO               | DESCRIPTION |
| $\odot$            | CABLE TV    |
| Y                  | CAT 5 DATA  |



**Gourmet Kitchen** 









**Center Hinge ILO Sliding Glass Door**