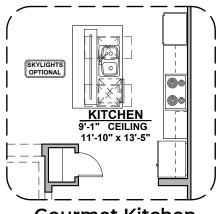

er

1,630 Square Feet Community: Paseos Del Este 5







Spanish Colonial (A)



Garage Orientation: Left Right

\_\_\_ Home is complete and accepted as built. \_\_\_\_\_\_

Home construction is in process, buyer accepts all option locations.



## **Clover Options**

1,630 Square Feet Community: Paseos Del Este 5

| LOW VOLTAGE LEGEND |             |
|--------------------|-------------|
| LOGO               | DESCRIPTION |
| $\odot$            | CABLE TV    |
| Y                  | CAT 5 DATA  |

















Tub w/ Glass Shower



## **Clover Options**

1,630 Square Feet Community: Paseos Del Este 5

| LOW VOLTAGE LEGEND |             |
|--------------------|-------------|
| LOGO               | DESCRIPTION |
| $\odot$            | CABLE TV    |
| Y                  | CAT 5 DATA  |



**Gourmet Kitchen** 









**Center Hinge ILO Sliding Glass Door**