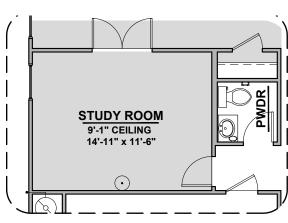

LOW \   | LOW VOLTAGE LEGEND |  |
|---------|--------------------|--|
| LOGO    | DESCRIPTION        |  |
| $\odot$ | CABLE TV           |  |
| Y       | CAT 5 DATA         |  |



Tuscan (B)



Spanish Colonial (A)



## **Timberon Options**

2,421 Square Feet

Community: Paseos Del Este 5

| LOW VOLTAGE LEGEND |             |  |
|--------------------|-------------|--|
| LOGO               | DESCRIPTION |  |
| $\odot$            | CABLE TV    |  |
| Y                  | CAT 5 DATA  |  |



**Shower** 



## **Timberon Options**

2,421 Square Feet

Community: Paseos Del Este 5

| LOW VOLTAGE LEGEND |             |  |
|--------------------|-------------|--|
| LOGO               | DESCRIPTION |  |
| $\odot$            | CABLE TV    |  |
| Y                  | CAT 5 DATA  |  |

















**Study Room ILO Flex**