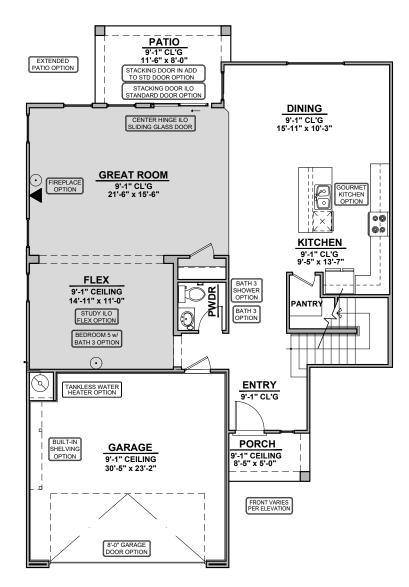

## **Timberon Options**

2,421 Square Feet

Community: Paseos Del Este 5

| LOW VOLTAGE LEGEND |             |  |
|--------------------|-------------|--|
| LOGO               | DESCRIPTION |  |
| $\odot$            | CABLE TV    |  |
| Y                  | CAT 5 DATA  |  |