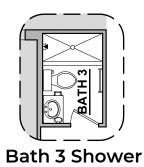

l Este 5

| LOW \   | LOW VOLTAGE LEGEND |  |
|---------|--------------------|--|
| LOGO    | DESCRIPTION        |  |
| $\odot$ | CABLE TV           |  |
| Y       | CAT 5 DATA         |  |



Tuscan (B)



Spanish Colonial (A)



## **Timberon Options**

2,421 Square Feet

Community: Paseos Del Este 5

| LOW VOLTAGE LEGEND |             |  |
|--------------------|-------------|--|
| LOGO               | DESCRIPTION |  |
| $\odot$            | CABLE TV    |  |
| Y                  | CAT 5 DATA  |  |



**Shower** 



## **Timberon Options**

2,421 Square Feet

Community: Paseos Del Este 5

| LOW VOLTAGE LEGEND |             |  |
|--------------------|-------------|--|
| LOGO               | DESCRIPTION |  |
| $\odot$            | CABLE TV    |  |
| Y                  | CAT 5 DATA  |  |

















**Study Room ILO Flex**