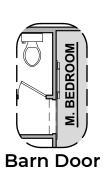

## **Timberon Options**

2,421 Square Feet

Community: Paseos Del Este 5

| LOW VOLTAGE LEGEND |             |  |
|--------------------|-------------|--|
| LOGO               | DESCRIPTION |  |
| $\odot$            | CABLE TV    |  |
| Y                  | CAT 5 DATA  |  |