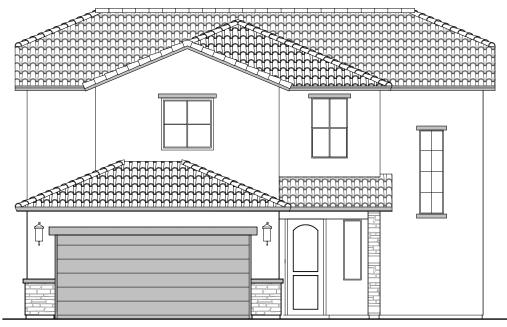

## **Timberon Elevations**

2,421 Square Feet Community: Paseos Del Este 5

| LOW \   | LOW VOLTAGE LEGEND |  |
|---------|--------------------|--|
| LOGO    | DESCRIPTION        |  |
| $\odot$ | CABLE TV           |  |
| Y       | CAT 5 DATA         |  |

Tuscan (B)

Spanish Colonial (A)