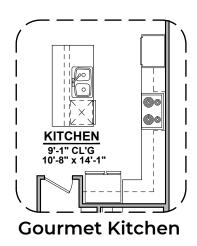

## **Timberon Options**

2,421 Square Feet

Community: Paseos Del Este 5

| LOW VOLTAGE LEGEND |             |  |
|--------------------|-------------|--|
| LOGO               | DESCRIPTION |  |
| $\odot$            | CABLE TV    |  |
| Y                  | CAT 5 DATA  |  |