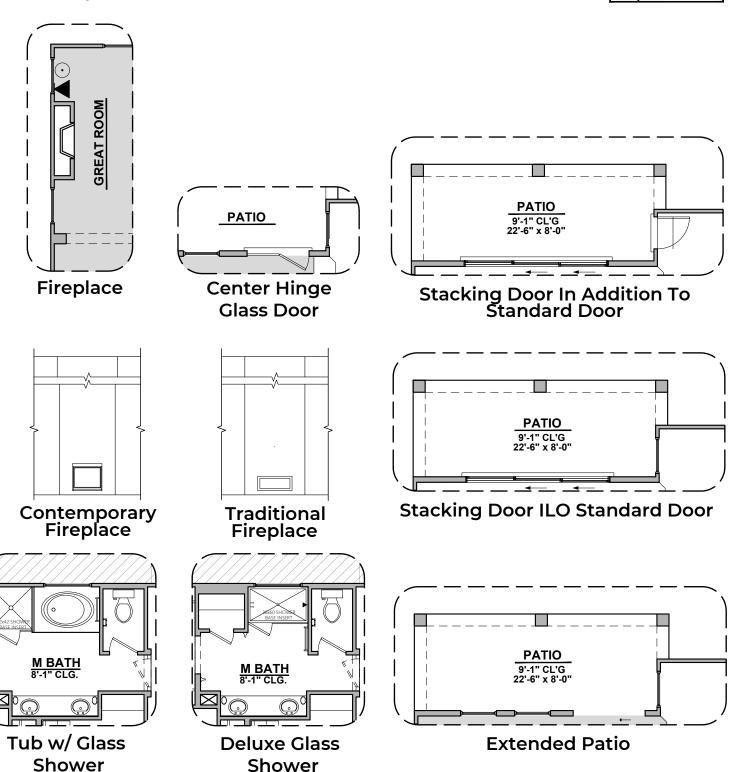

## **Timberon Options**

2,421 Square Feet

Community: Paseos Del Este 5

| LOW VOLTAGE LEGEND |             |  |
|--------------------|-------------|--|
| LOGO               | DESCRIPTION |  |
| $\odot$            | CABLE TV    |  |
| Y                  | CAT 5 DATA  |  |