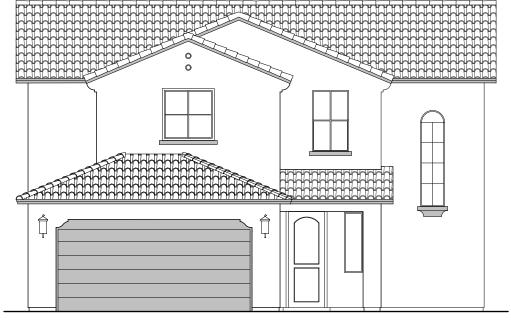

## **Timberon Elevations**

2,421 Square Feet Community: Paseos Del Este 5

| LOW \   | LOW VOLTAGE LEGEND |  |
|---------|--------------------|--|
| LOGO    | DESCRIPTION        |  |
| $\odot$ | CABLE TV           |  |
| Y       | CAT 5 DATA         |  |

Tuscan (B)

Spanish Colonial (A)