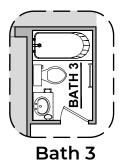

Del Este 5

| LOW \   | LOW VOLTAGE LEGEND |  |
|---------|--------------------|--|
| LOGO    | DESCRIPTION        |  |
| $\odot$ | CABLE TV           |  |
| Y       | CAT 5 DATA         |  |



Tuscan (B)



Spanish Colonial (A)



## **Timberon Options**

2,421 Square Feet

Community: Paseos Del Este 5

| LOW VOLTAGE LEGEND |             |  |
|--------------------|-------------|--|
| LOGO               | DESCRIPTION |  |
| $\odot$            | CABLE TV    |  |
| Y                  | CAT 5 DATA  |  |



**Shower** 



## **Timberon Options**

2,421 Square Feet

Community: Paseos Del Este 5

| LOW VOLTAGE LEGEND |             |  |
|--------------------|-------------|--|
| LOGO               | DESCRIPTION |  |
| $\odot$            | CABLE TV    |  |
| Y                  | CAT 5 DATA  |  |

















**Study Room ILO Flex**