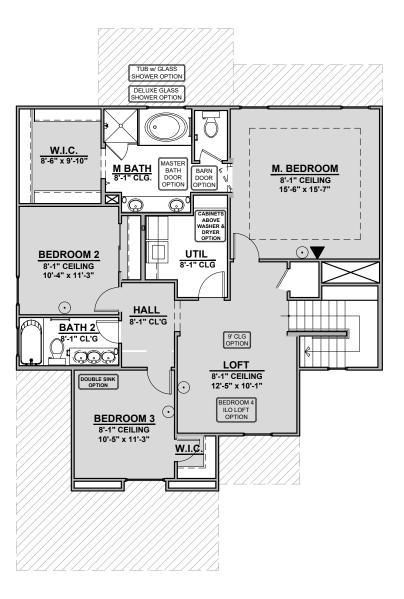

## **Timberon**

2,421 Square Feet Community: Paseos Del Este 5

| LOW \   | LOW VOLTAGE LEGEND |  |
|---------|--------------------|--|
| LOGO    | DESCRIPTION        |  |
| $\odot$ | CABLE TV           |  |
| Y       | CAT 5 DATA         |  |

Garage Orientation: Left Right

Home is complete and accepted as built.

oxedge Home construction is in process, buyer accepts all option locations. oxedge