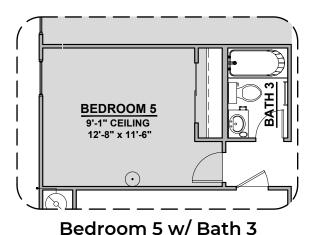

| LOW \   | LOW VOLTAGE LEGEND |  |
|---------|--------------------|--|
| LOGO    | DESCRIPTION        |  |
| $\odot$ | CABLE TV           |  |
| Y       | CAT 5 DATA         |  |



Tuscan (B)



Spanish Colonial (A)



## **Timberon Options**

2,421 Square Feet

Community: Paseos Del Este 5

| LOW VOLTAGE LEGEND |             |  |
|--------------------|-------------|--|
| LOGO               | DESCRIPTION |  |
| $\odot$            | CABLE TV    |  |
| Y                  | CAT 5 DATA  |  |



**Shower** 



## **Timberon Options**

2,421 Square Feet

Community: Paseos Del Este 5

| LOW VOLTAGE LEGEND |             |  |
|--------------------|-------------|--|
| LOGO               | DESCRIPTION |  |
| $\odot$            | CABLE TV    |  |
| Y                  | CAT 5 DATA  |  |

















**Study Room ILO Flex**