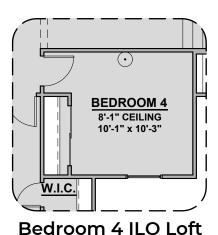

## **Timberon Options**

2,421 Square Feet

Community: Paseos Del Este 5

| LOW VOLTAGE LEGEND |             |  |
|--------------------|-------------|--|
| LOGO               | DESCRIPTION |  |
| $\odot$            | CABLE TV    |  |
| Y                  | CAT 5 DATA  |  |