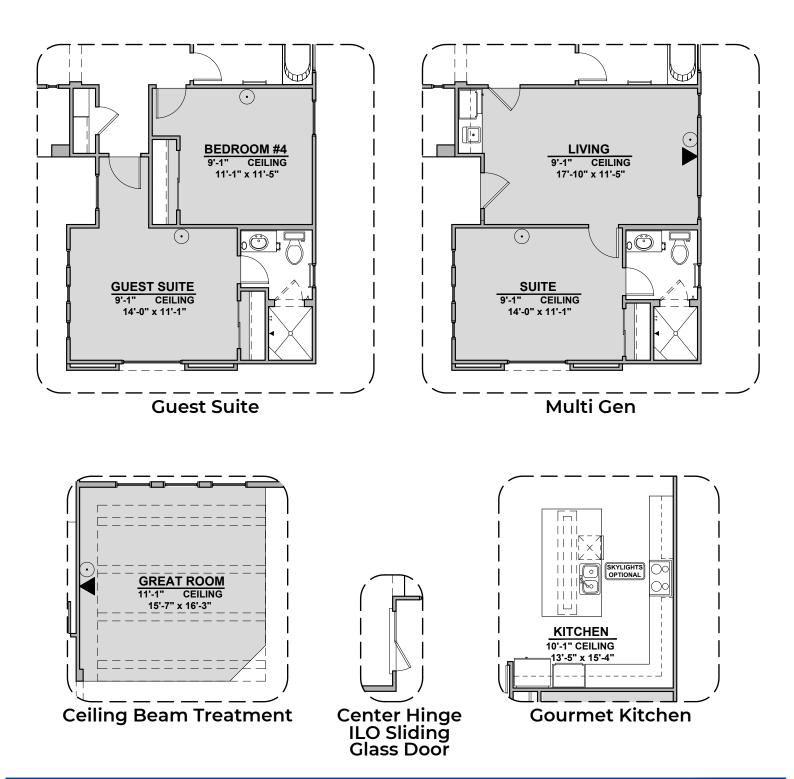

## **Ocotillo Options**

2,373 Square Feet Community: Red Hawk Estates

| LOW VOLTAGE LEGEND |             |
|--------------------|-------------|
| LOGO               | DESCRIPTION |
| $\odot$            | CABLE TV    |
|                    | CAT 5 DATA  |