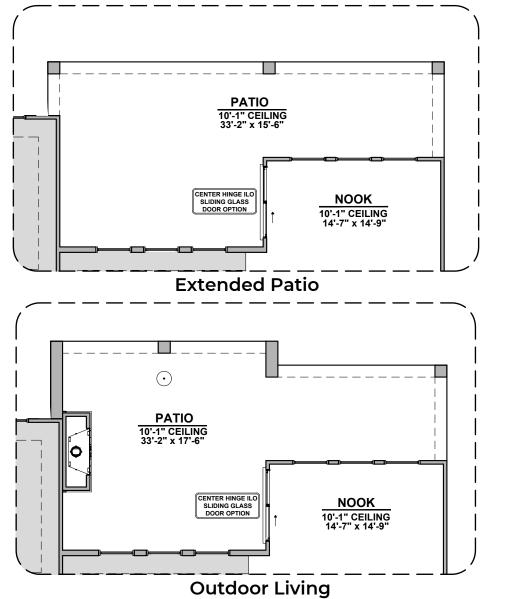

## **Ocotillo Options**

2,373 Square Feet **Community: Red Hawk Estates** 

**Stacking Door ILO Standard Door** 

Stacking Door in Addition to Standard Door

© 2021 Hakes Brothers, Floor plans, elevations, and specifications are subject to change without notice. The above floor plan and elevations are artistic representations only and are not exact schematics of the home. The actual home may vary in dimensions and layout. For more information, see a sales representative. Ocotillo 940 ABCD 10.12.21