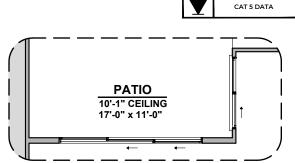

Ocotillo

LOW VOLTAGE LEGEND DESCRIPTION LOGO . CABLE TV CAT 5 DATA

Hitte

由

 $\odot$ 

2,373 Square Feet **Community: Red Hawk Estates** 

Home is complete and accepted as built.

Home construction is in process, buyer accepts all option locations.

## **Ocotillo Options**

2,373 Square Feet Community: Red Hawk Estates

| LOW VOLTAGE LEGEND |             |
|--------------------|-------------|
| LOGO               | DESCRIPTION |
| $\odot$            | CABLE TV    |
|                    | CAT 5 DATA  |