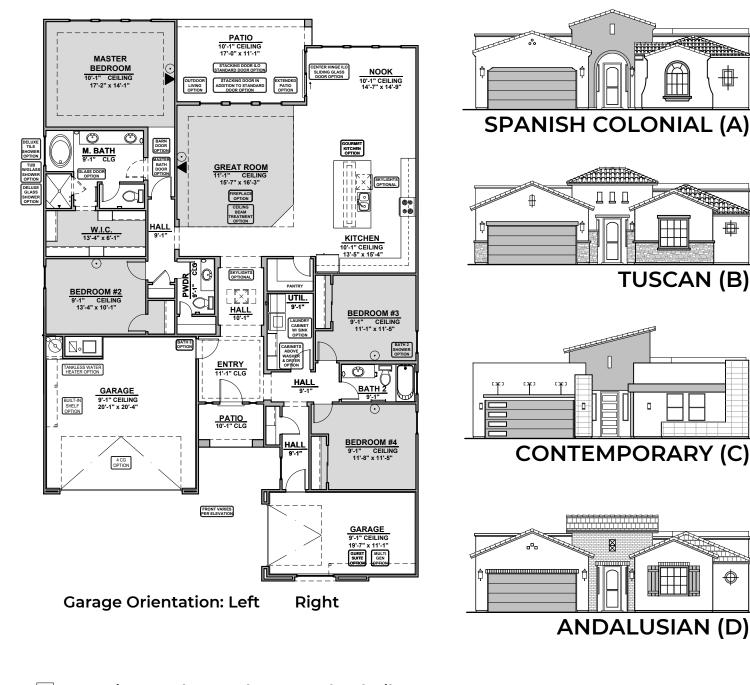

Ocotillo

LOW VOLTAGE LEGEND DESCRIPTION LOGO . CABLE TV CAT 5 DATA

Hitte

由

 $\odot$ 

2,373 Square Feet **Community: Red Hawk Estates** 

Home is complete and accepted as built.

Home construction is in process, buyer accepts all option locations.

## **Ocotillo Options**

2,373 Square Feet Community: Red Hawk Estates

| LOW VOLTAGE LEGEND |             |
|--------------------|-------------|
| LOGO               | DESCRIPTION |
| $\odot$            | CABLE TV    |
|                    | CAT 5 DATA  |

## **Ocotillo Options**

2,373 Square Feet **Community: Red Hawk Estates** 

**Stacking Door ILO Standard Door** 

Stacking Door in Addition to Standard Door

© 2021 Hakes Brothers, Floor plans, elevations, and specifications are subject to change without notice. The above floor plan and elevations are artistic representations only and are not exact schematics of the home. The actual home may vary in dimensions and layout. For more information, see a sales representative. Ocotillo 940 ABCD 10.12.21

4CG ANDALUSIAN (D)

# **Ocotillo Options**

2,373 Square Feet **Community: Red Hawk Estates** 

© 2021 Hakes Brothers, Floor plans, elevations, and specifications are subject to change without notice. The above floor plan and elevations are artistic representations only and are not exact schematics of the home. The actual home may vary in dimensions and layout. For more information, see a sales representative. Ocotillo 940 ABCD 10.12.21