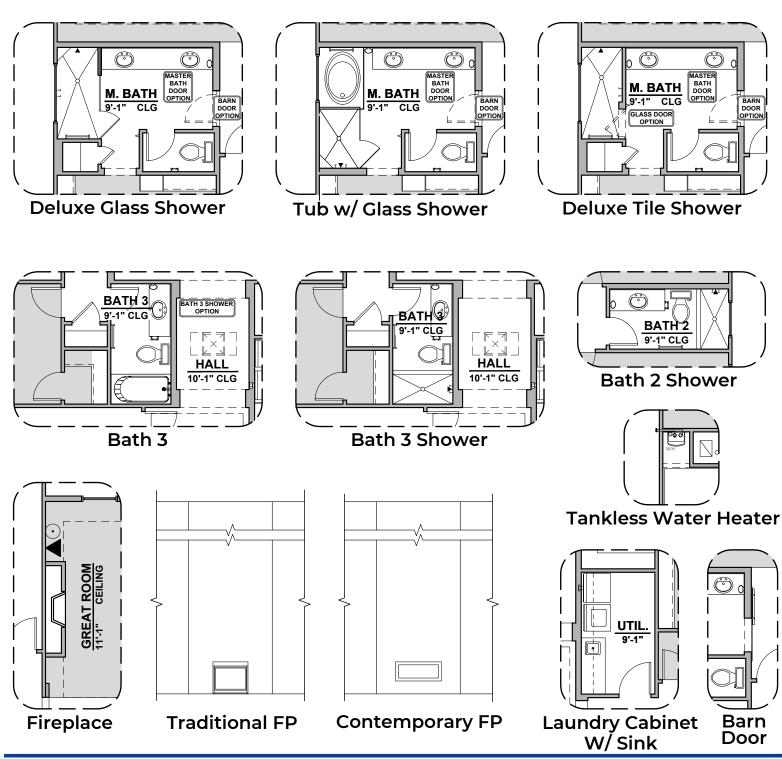

## **Ocotillo Options**

2,373 Square Feet Community: Red Hawk Estates

| LOW VOLTAGE LEGEND |             |
|--------------------|-------------|
| LOGO               | DESCRIPTION |
| $\odot$            | CABLE TV    |
|                    | CAT 5 DATA  |