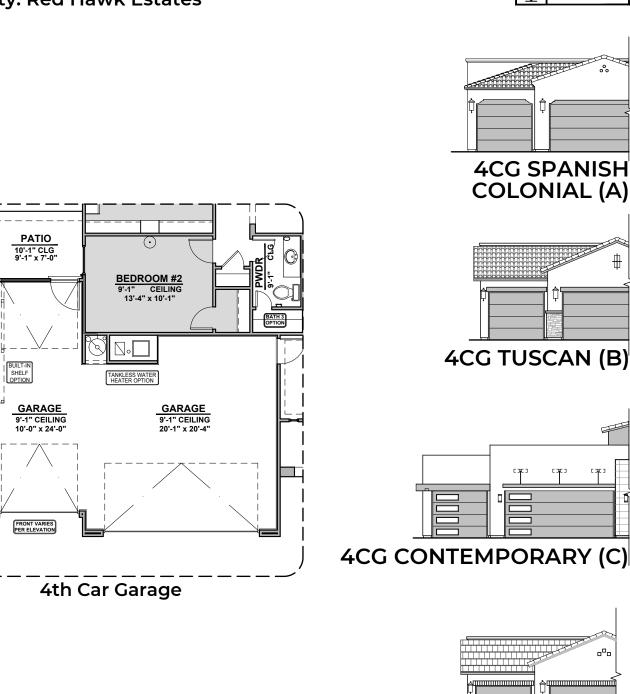

o 940 ABCD 10.12.21



#### hakesbrothers.com

LOGO

•

LOW VOLTAGE LEGEND DESCRIPTION

CABLE TV

## **Ocotillo Options**

2,373 Square Feet **Community: Red Hawk Estates** 



**Stacking Door ILO Standard Door** 



Stacking Door in Addition to Standard Door



© 2021 Hakes Brothers, Floor plans, elevations, and specifications are subject to change without notice. The above floor plan and elevations are artistic representations only and are not exact schematics of the home. The actual home may vary in dimensions and layout. For more information, see a sales representative. Ocotillo 940 ABCD 10.12.21



LOGO

.

LOW VOLTAGE LEGEND DESCRIPTION

> CABLE TV CAT 5 DATA

> > ~

₽

1

-<sup>-</sup>-

4CG ANDALUSIAN (D)

# **Ocotillo Options**

2,373 Square Feet **Community: Red Hawk Estates** 



© 2021 Hakes Brothers, Floor plans, elevations, and specifications are subject to change without notice. The above floor plan and elevations are artistic representations only and are not exact schematics of the home. The actual home may vary in dimensions and layout. For more information, see a sales representative. Ocotillo 940 ABCD 10.12.21