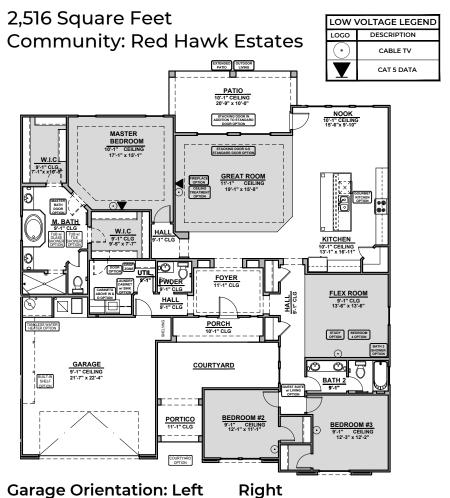

## **McKinley Options**

2,516 Square Feet Community: Red Hawk Estates

Tub w/ Glass Shower

Tub w/ Tile Shower

Stacking Door ILO Standard Door

Stacking Door In Addition To Standard Door

Fire Place 42" Contemporary 72" Contemporary Fireplace Fireplace