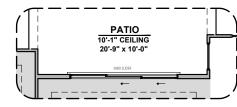

## **McKinley Options**

2,516 Square Feet Community: Red Hawk Estates

Tub w/ Glass Shower

Tub w/ Tile Shower

Stacking Door ILO Standard Door

Stacking Door In Addition To Standard Door

Fire Place 42" Contemporary 72" Contemporary Fireplace Fireplace

## **McKinley Options**

2,516 Square Feet Community: Red Hawk Estates

**Drop Zone** 

**Gourmet Kitchen** 

Bedroom 4

**Guest Suite w/Living** 

## **McKinley Options**

2,516 Square Feet Community: Red Hawk Estates