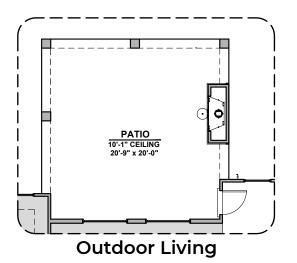

## **McKinley Options**

2,516 Square Feet Community: Red Hawk Estates

Tub w/ Glass Shower

Tub w/ Tile Shower

Stacking Door ILO Standard Door

Stacking Door In Addition To Standard Door

Fire Place 42" Contemporary 72" Contemporary Fireplace Fireplace

## **McKinley Options**

2,516 Square Feet Community: Red Hawk Estates

**Drop Zone** 

**Gourmet Kitchen** 

Bedroom 4

**Guest Suite w/Living** 

## **McKinley Options**

2,516 Square Feet Community: Red Hawk Estates