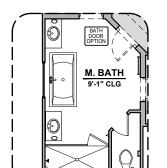

## **McKinley Options**

2,516 Square Feet Community: Red Hawk Estates

Tub w/ Glass Shower

Tub w/ Tile Shower

Stacking Door ILO Standard Door

Stacking Door In Addition To Standard Door

Fire Place 42" Contemporary 72" Contemporary Fireplace Fireplace