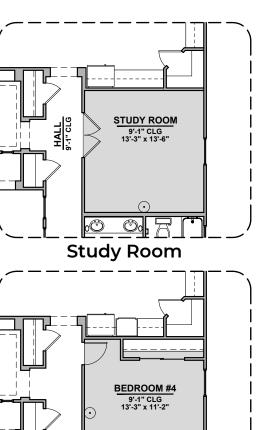

## **McKinley Options**

2,516 Square Feet Community: Red Hawk Estates

**Drop Zone** 

**Gourmet Kitchen** 

Bedroom 4

**Guest Suite w/Living** 