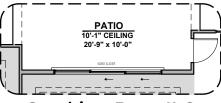

## **McKinley Options**

2,516 Square Feet Community: Red Hawk Estates

Tub w/ Glass Shower

Tub w/ Tile Shower

Stacking Door ILO Standard Door

Stacking Door In Addition To Standard Door

Fire Place 42" Contemporary 72" Contemporary Fireplace Fireplace