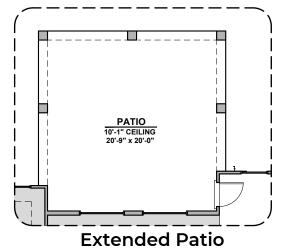

## **McKinley Options**

2,516 Square Feet Community: Red Hawk Estates

Tub w/ Glass Shower

Tub w/ Tile Shower

Stacking Door ILO Standard Door

Stacking Door In Addition To Standard Door

Fire Place 42" Contemporary 72" Contemporary Fireplace Fireplace

## **McKinley Options**

2,516 Square Feet Community: Red Hawk Estates

**Drop Zone** 

**Gourmet Kitchen** 

Bedroom 4

**Guest Suite w/Living** 

## **McKinley Options**

2,516 Square Feet Community: Red Hawk Estates