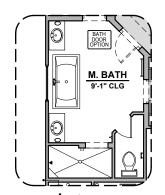

## **McKinley Options**

2,516 Square Feet Community: Red Hawk Estates

Tub w/ Glass Shower

Tub w/ Tile Shower

Stacking Door ILO Standard Door

Stacking Door In Addition To Standard Door

Fire Place 42" Contemporary 72" Contemporary Fireplace Fireplace