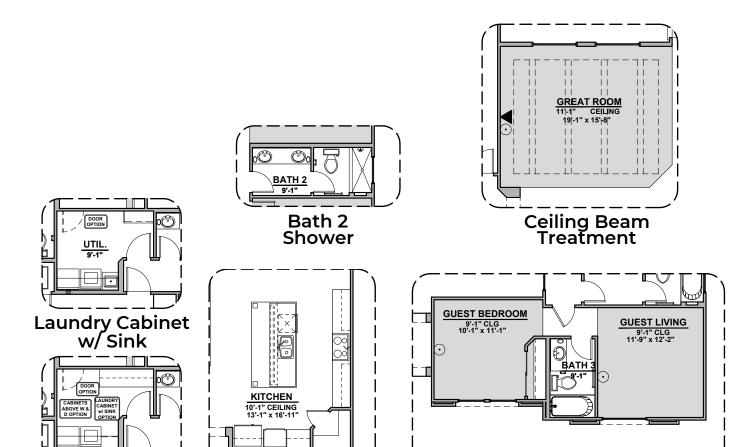

## **McKinley Options**

2,516 Square Feet Community: Red Hawk Estates

**Drop Zone** 

**Gourmet Kitchen** 

Bedroom 4

**Guest Suite w/Living** 