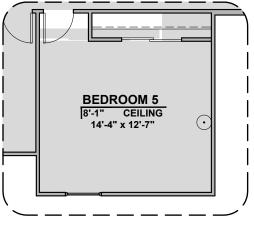

pitan Options 2,675 Square Feet

Community: Paseos Del Este 5

| LOW VOLTAGE LEGEND |             |
|--------------------|-------------|
| LOGO               | DESCRIPTION |
| $\odot$            | CABLE TV    |
| Y                  | CAT 5 DATA  |





PATIO 9-'1" CEILING 17'-11" x 8'-0" HALL GREAT ROOM 18'-2" CEILING

**Center Hinge Glass Door** 

**Stacking Door ILO Standard Door** 



**Fireplace** 

Contemporary Fireplace







**Deluxe Glass Shower** 



**Deluxe Tile** Shower



# Capitan Options 2,675 Square Feet

Community: Paseos Del Este 5

| LOW VOLTAGE LEGEND |             |  |
|--------------------|-------------|--|
| LOGO               | DESCRIPTION |  |
| $\odot$            | CABLE TV    |  |
| Y                  | CAT 5 DATA  |  |











Bath 3



Bedroom 6 w/ Bath 3



**Bedroom 5 ILO Loft** 



#### Capitan Options 2,675 Square Feet

2,675 Square Feet Community: Paseos Del Este 5

| LOW VOLTAGE LEGEND |             |  |
|--------------------|-------------|--|
| LOGO               | DESCRIPTION |  |
| $\odot$            | CABLE TV    |  |
| Y                  | CAT 5 DATA  |  |