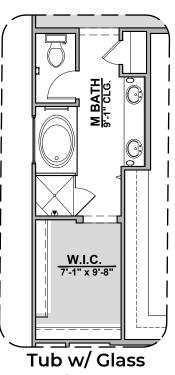

PATIO 9-'1" CEILING 17'-11" x 8'-0" HALL GREAT ROOM 18'-2" CEILING

**Center Hinge Glass Door** 

**Stacking Door ILO Standard Door** 

**Fireplace** 

Contemporary Fireplace

**Deluxe Glass Shower** 

**Deluxe Tile** Shower