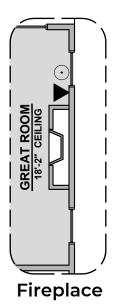

PATIO 9-'1" CEILING 17'-11" x 8'-0" HALL GREAT ROOM 18'-2" CEILING

**Center Hinge Glass Door** 

**Stacking Door ILO Standard Door** 

**Fireplace** 

Contemporary Fireplace

**Deluxe Glass Shower** 

**Deluxe Tile** Shower