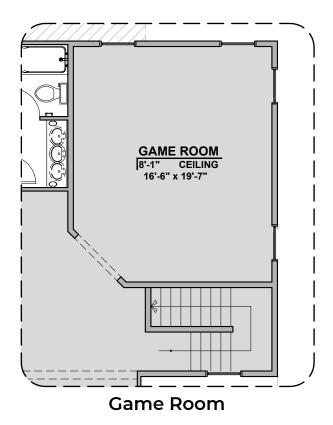

G

**Center Hinge Glass Door** 

**Stacking Door ILO Standard Door** 



**Fireplace** 

Contemporary Fireplace







**Deluxe Glass Shower** 



**Deluxe Tile** Shower



# Capitan Options 2,675 Square Feet

Community: Paseos Del Este 5

| LOW VOLTAGE LEGEND |             |  |
|--------------------|-------------|--|
| LOGO               | DESCRIPTION |  |
| $\odot$            | CABLE TV    |  |
| Y                  | CAT 5 DATA  |  |











Bath 3



Bedroom 6 w/ Bath 3



**Bedroom 5 ILO Loft** 



#### Capitan Options 2,675 Square Feet

2,675 Square Feet Community: Paseos Del Este 5

| LOW VOLTAGE LEGEND |             |  |
|--------------------|-------------|--|
| LOGO               | DESCRIPTION |  |
| $\odot$            | CABLE TV    |  |
| Y                  | CAT 5 DATA  |  |