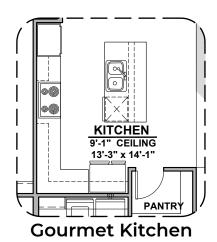

PATIO 9-'1" CEILING 17'-11" x 8'-0" HALL GREAT ROOM 18'-2" CEILING

**Center Hinge Glass Door** 

**Stacking Door ILO Standard Door** 

**Fireplace** 

Contemporary Fireplace

**Deluxe Glass Shower** 

**Deluxe Tile** Shower