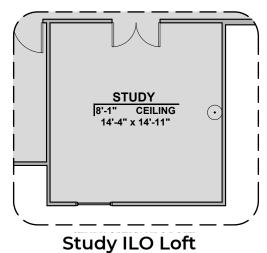

(B)



Spanish Colonial (A)



# Capitan Options 2,675 Square Feet

Community: Paseos Del Este 5

| LOW VOLTAGE LEGEND |             |
|--------------------|-------------|
| LOGO               | DESCRIPTION |
| $\odot$            | CABLE TV    |
| Y                  | CAT 5 DATA  |





PATIO 9-'1" CEILING 17'-11" x 8'-0" HALL GREAT ROOM 18'-2" CEILING

**Center Hinge Glass Door** 

**Stacking Door ILO Standard Door** 



**Fireplace** 

Contemporary Fireplace







**Deluxe Glass Shower** 



**Deluxe Tile** Shower



# Capitan Options 2,675 Square Feet

Community: Paseos Del Este 5

| LOW VOLTAGE LEGEND |             |  |
|--------------------|-------------|--|
| LOGO               | DESCRIPTION |  |
| $\odot$            | CABLE TV    |  |
| Y                  | CAT 5 DATA  |  |











Bath 3



Bedroom 6 w/ Bath 3



**Bedroom 5 ILO Loft** 



#### Capitan Options 2,675 Square Feet

2,675 Square Feet Community: Paseos Del Este 5

| LOW VOLTAGE LEGEND |             |  |
|--------------------|-------------|--|
| LOGO               | DESCRIPTION |  |
| $\odot$            | CABLE TV    |  |
| Y                  | CAT 5 DATA  |  |