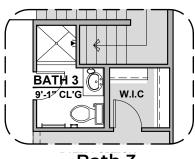

)



Spanish Colonial (A)



# Capitan Options 2,675 Square Feet

Community: Paseos Del Este 5

| LOW VOLTAGE LEGEND |             |
|--------------------|-------------|
| LOGO               | DESCRIPTION |
| $\odot$            | CABLE TV    |
| Y                  | CAT 5 DATA  |





PATIO 9-'1" CEILING 17'-11" x 8'-0" HALL GREAT ROOM 18'-2" CEILING

**Center Hinge Glass Door** 

**Stacking Door ILO Standard Door** 



**Fireplace** 

Contemporary Fireplace







**Deluxe Glass Shower** 



**Deluxe Tile** Shower



# Capitan Options 2,675 Square Feet

Community: Paseos Del Este 5

| LOW VOLTAGE LEGEND |             |  |
|--------------------|-------------|--|
| LOGO               | DESCRIPTION |  |
| $\odot$            | CABLE TV    |  |
| Y                  | CAT 5 DATA  |  |











Bath 3



Bedroom 6 w/ Bath 3



**Bedroom 5 ILO Loft** 



#### Capitan Options 2,675 Square Feet

2,675 Square Feet Community: Paseos Del Este 5

| LOW VOLTAGE LEGEND |             |  |
|--------------------|-------------|--|
| LOGO               | DESCRIPTION |  |
| $\odot$            | CABLE TV    |  |
| Y                  | CAT 5 DATA  |  |