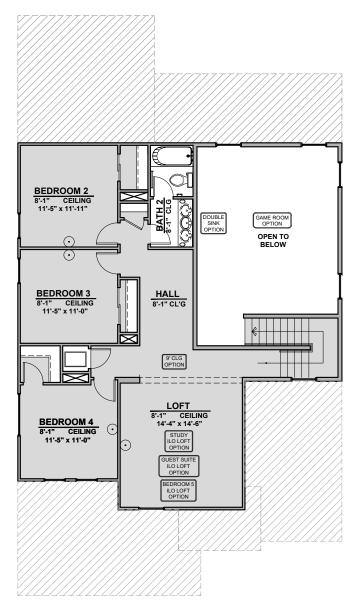

#### Capitan

2,675 Square Feet Community: Paseos Del Este 5







Garage Orientation: Left Right

Home is complete and accepted as built.

Home construction is in process, buyer accepts all option locations. \_\_\_\_



### **Capitan Elevations**

2,675 Square Feet Community: Paseos Del Este 5



Tuscan (B)



Spanish Colonial (A)



# Capitan Options 2,675 Square Feet

Community: Paseos Del Este 5

| LOW VOLTAGE LEGEND |             |
|--------------------|-------------|
| LOGO               | DESCRIPTION |
| $\odot$            | CABLE TV    |
| Y                  | CAT 5 DATA  |





PATIO 9-'1" CEILING 17'-11" x 8'-0" HALL GREAT ROOM 18'-2" CEILING

**Center Hinge Glass Door** 

**Stacking Door ILO Standard Door** 



**Fireplace** 

Contemporary Fireplace







**Deluxe Glass Shower** 



**Deluxe Tile** Shower



# Capitan Options 2,675 Square Fe