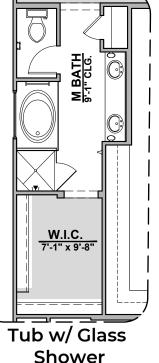

PATIO 9-'1" CEILING 17'-11" x 8'-0" HALL GREAT ROOM 18'-2" CEILING

**Center Hinge Glass Door** 

**Stacking Door ILO Standard Door** 

**Fireplace** 

Contemporary Fireplace

**Deluxe Glass Shower** 

**Deluxe Tile** Shower