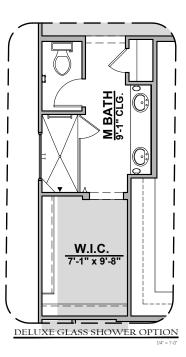

PATIO 9-'1" CEILING 17'-11" x 8'-0" HALL GREAT ROOM 18'-2" CEILING

**Center Hinge Glass Door** 

**Stacking Door ILO Standard Door** 

**Fireplace** 

Contemporary Fireplace

**Deluxe Glass Shower** 

**Deluxe Tile** Shower