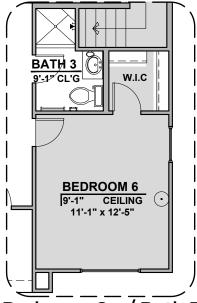

sh Colonial (A)



# Capitan Options 2,675 Square Feet

Community: Paseos Del Este 5

| LOW VOLTAGE LEGEND |             |
|--------------------|-------------|
| LOGO               | DESCRIPTION |
| $\odot$            | CABLE TV    |
| Y                  | CAT 5 DATA  |





PATIO 9-'1" CEILING 17'-11" x 8'-0" HALL GREAT ROOM 18'-2" CEILING

**Center Hinge Glass Door** 

**Stacking Door ILO Standard Door** 



**Fireplace** 

Contemporary Fireplace







**Deluxe Glass Shower** 



**Deluxe Tile** Shower



# Capitan Options 2,675 Square Feet

Community: Paseos Del Este 5

| LOW VOLTAGE LEGEND |             |  |
|--------------------|-------------|--|
| LOGO               | DESCRIPTION |  |
| $\odot$            | CABLE TV    |  |
| Y                  | CAT 5 DATA  |  |











Bath 3



Bedroom 6 w/ Bath 3



**Bedroom 5 ILO Loft** 



#### Capitan Options 2,675 Square Feet

2,675 Square Feet Community: Paseos Del Este 5

| LOW VOLTAGE LEGEND |             |  |
|--------------------|-------------|--|
| LOGO               | DESCRIPTION |  |
| $\odot$            | CABLE TV    |  |
| Y                  | CAT 5 DATA  |  |