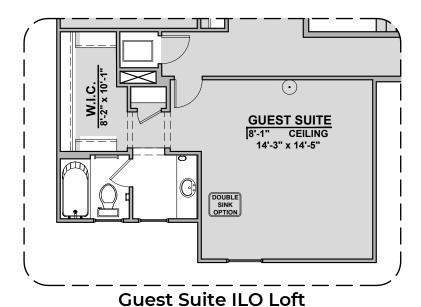

**Center Hinge Glass Door** 

**Stacking Door ILO Standard Door** 



**Fireplace** 

Contemporary Fireplace







**Deluxe Glass Shower** 



**Deluxe Tile** Shower



# Capitan Options 2,675 Square Feet

Community: Paseos Del Este 5

| LOW VOLTAGE LEGEND |             |  |
|--------------------|-------------|--|
| LOGO               | DESCRIPTION |  |
| $\odot$            | CABLE TV    |  |
| Y                  | CAT 5 DATA  |  |











Bath 3



Bedroom 6 w/ Bath 3



**Bedroom 5 ILO Loft** 



#### Capitan Options 2,675 Square Feet

2,675 Square Feet Community: Paseos Del Este 5

| LOW VOLTAGE LEGEND |             |  |
|--------------------|-------------|--|
| LOGO               | DESCRIPTION |  |
| $\odot$            | CABLE TV    |  |
| Y                  | CAT 5 DATA  |  |