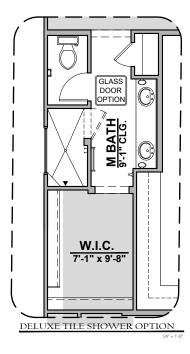

PATIO 9-'1" CEILING 17'-11" x 8'-0" HALL GREAT ROOM 18'-2" CEILING

**Center Hinge Glass Door** 

**Stacking Door ILO Standard Door** 

**Fireplace** 

Contemporary Fireplace

**Deluxe Glass Shower** 

**Deluxe Tile** Shower