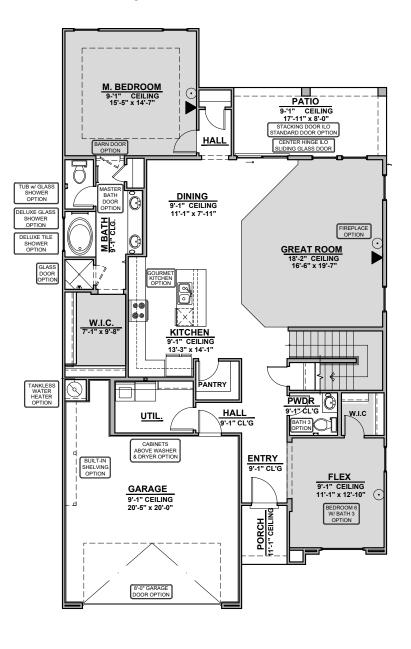

PATIO 9-'1" CEILING 17'-11" x 8'-0" HALL GREAT ROOM 18'-2" CEILING

**Center Hinge Glass Door** 

**Stacking Door ILO Standard Door** 

**Fireplace** 

Contemporary Fireplace

**Deluxe Glass Shower** 

**Deluxe Tile** Shower