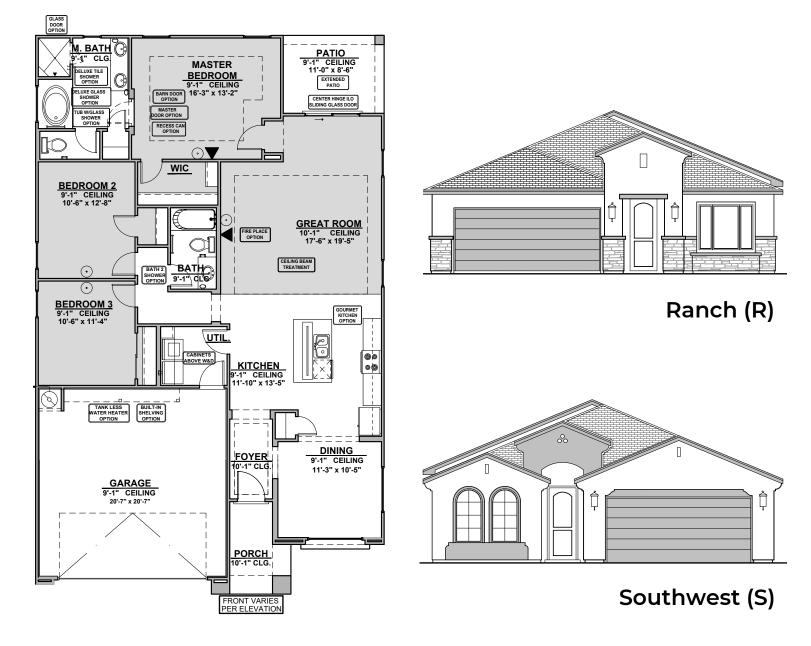

## Sierra

1,630 Square Feet **Community: Sunset Valley Estates 2** 

**Garage Orientation: Left** 

Right

Home is complete and accepted as built. \_\_\_\_

Home construction is in process, buyer accepts all option locations.

© 2021 Hakes Brothers, Floor plans, elevations, and specifications are subject to change without notice. The above floor plan and elevations are artistic representations only and are not exact schematics of the home. The actual home may vary in dimensions and layout. For more information, see a sales representative. Sierra 907 RS 10.25.21