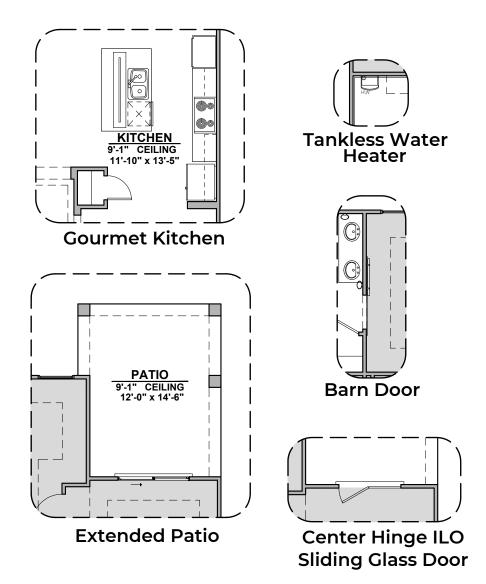

## Sierra

1,630 Square Feet Community: Sunset Valley Estates 2

| LOW VOLTAGE LEGEND |             |
|--------------------|-------------|
| LOGO               | DESCRIPTION |
| $\odot$            | CABLE TV    |
|                    | CAT 5 DATA  |