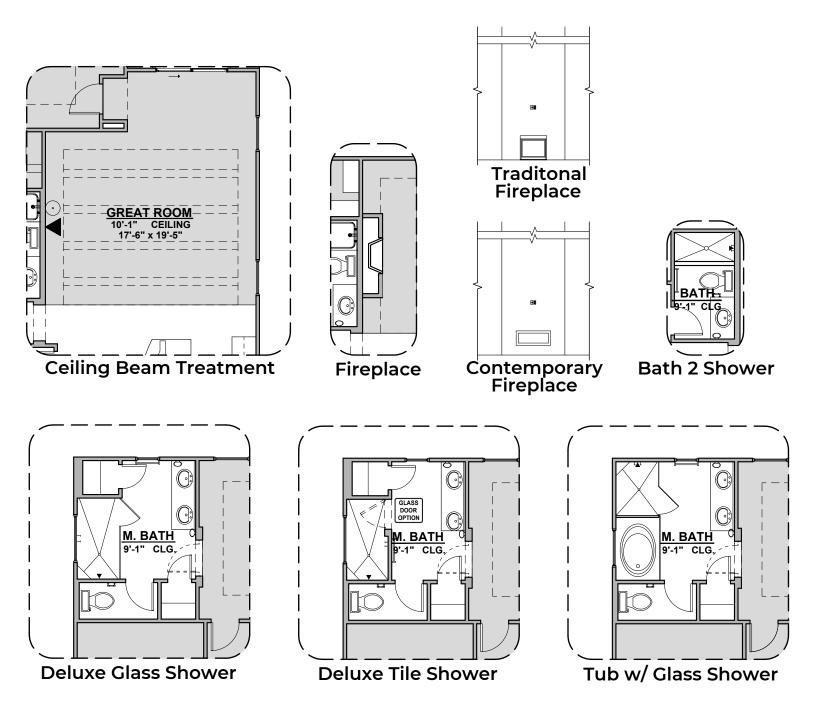

## Sierra

1,630 Square Feet Community: Sunset Valley Estates 2

| LOW VOLTAGE LEGEND |             |
|--------------------|-------------|
| LOGO               | DESCRIPTION |
| $\odot$            | CABLE TV    |
|                    | CAT 5 DATA  |

© 2021 Hakes Brothers, Floor plans, elevations, and specifications are subject to change without notice. The above floor plan and elevations are artistic representations only and are not exact schematics of the home. The actual home may vary in dimensions and layout. For more information, see a sales representative. Sierra 907 RS 10.25.21