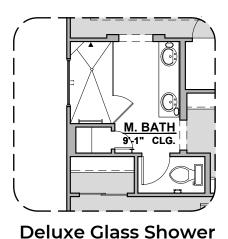

## Valencia

1,740 Square Feet Community: Sunset Valley Estates 2







Ranch (R)



Southwest (S)

Garage Orientation: Left Right

Home is complete and accepted as built.\_\_\_\_\_

oxedge Home construction is in process, buyer accepts all option locations.oxedge



## **Valencia Options**

1,740 Square Feet **Community: Sunset Valley Estates 2** 

| LOW VOLTAGE LEGEND |             |  |
|--------------------|-------------|--|
| LOGO               | DESCRIPTION |  |
| $\odot$            | CABLE TV    |  |
| Y                  | CAT 5 DATA  |  |

















M, BATH

Tub w/ Glass Shower



## Valencia Options

1,740 Square Feet Community: Sunset Valley Estates 2

| LOW VOLTAGE LEGEND |             |  |
|--------------------|-------------|--|
| LOGO               | DESCRIPTION |  |
| $\odot$            | CABLE TV    |  |
| lacksquare         | CAT 5 DATA  |  |









**Bath 2 Shower** 



## **Valencia Options**

1,740 Square Feet Community: Sunset Valley Estates 2

| LOW VOLTAGE LEGEND |             |  |
|--------------------|-------------|--|
| LOGO               | DESCRIPTION |  |
| $\odot$            | CABLE TV    |  |
| Y                  | CAT 5 DATA  |  |



**Extended Patio** 



**Stacking Door ILO Standard Door** 

\*Note: Extended patio must be selected



**Stacking Door In Addition To Standard Door** 

\*Note: Extended patio