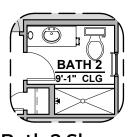

Southwest (S)

Garage Orientation: Left Right

Home is complete and accepted as built.\_\_\_\_\_

oxedge Home construction is in process, buyer accepts all option locations.oxedge



## **Valencia Options**

1,740 Square Feet **Community: Sunset Valley Estates 2** 

| LOW VOLTAGE LEGEND |             |  |
|--------------------|-------------|--|
| LOGO               | DESCRIPTION |  |
| $\odot$            | CABLE TV    |  |
| Y                  | CAT 5 DATA  |  |

















M, BATH

Tub w/ Glass Shower



## Valencia Options

1,740 Square Feet Community: Sunset Valley Estates 2

| LOW VOLTAGE LEGEND |             |  |
|--------------------|-------------|--|
| LOGO               | DESCRIPTION |  |
| $\odot$            | CABLE TV    |  |
| lacksquare         | CAT 5 DATA  |  |









**Bath 2 Shower** 



## **Valencia Options**

1,740 Square Feet Community: Sunset Valley Estates 2

| LOW VOLTAGE LEGEND |             |  |
|--------------------|-------------|--|
| LOGO               | DESCRIPTION |  |
| $\odot$            | CABLE TV    |  |
| Y                  | CAT 5 DATA  |  |



**Extended Patio** 



**Stacking Door ILO Standard Door** 

\*Note: Extended patio must be selected



**Stacking Door In Addition To Standard Door** 

\*Note: Extended patio must be selected