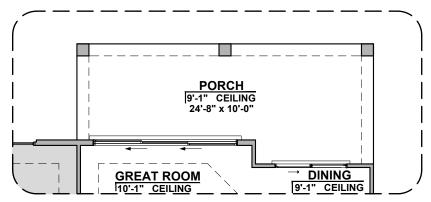

**Extended Patio** 

**Stacking Door ILO Standard Door** 

\*Note: Extended patio must be selected

**Stacking Door In Addition To Standard Door** 

\*Note: Extended patio must be selected