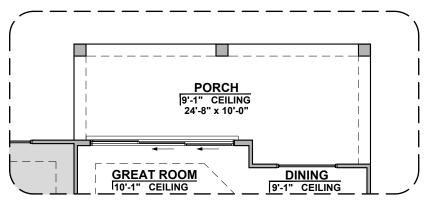

**Extended Patio** 

**Stacking Door ILO Standard Door** 

\*Note: Extended patio must be selected

**Stacking Door In Addition To Standard Door** 

\*Note: Extended patio must be selected