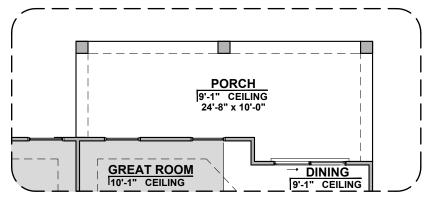

**Extended Patio** 

**Stacking Door ILO Standard Door** 

\*Note: Extended patio must be selected

**Stacking Door In Addition To Standard Door** 

\*Note: Extended patio must be selected