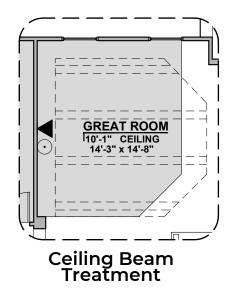

(R)



Southwest (S)

Garage Orientation: Left Right

Home is complete and accepted as built.\_\_\_\_\_

oxedge Home construction is in process, buyer accepts all option locations.oxedge



## **Valencia Options**

1,740 Square Feet **Community: Sunset Valley Estates 2** 

| LOW VOLTAGE LEGEND |             |  |
|--------------------|-------------|--|
| LOGO               | DESCRIPTION |  |
| $\odot$            | CABLE TV    |  |
| Y                  | CAT 5 DATA  |  |

















M, BATH

Tub w/ Glass Shower



## Valencia Options

1,740 Square Feet Community: Sunset Valley Estates 2

| LOW VOLTAGE LEGEND |             |  |
|--------------------|-------------|--|
| LOGO               | DESCRIPTION |  |
| $\odot$            | CABLE TV    |  |
| lacksquare         | CAT 5 DATA  |  |









**Bath 2 Shower** 



## **Valencia Options**

1,740 Square Feet Community: Sunset Valley Estates 2

| LOW VOLTAGE LEGEND |             |  |
|--------------------|-------------|--|
| LOGO               | DESCRIPTION |  |
| $\odot$            | CABLE TV    |  |
| Y                  | CAT 5 DATA  |  |



**Extended Patio** 



**Stacking Door ILO Standard Door** 

\*Note: Extended patio must be selected



**Stacking Door In Addition To Standard Door** 

\*Note: Extended patio must be selected