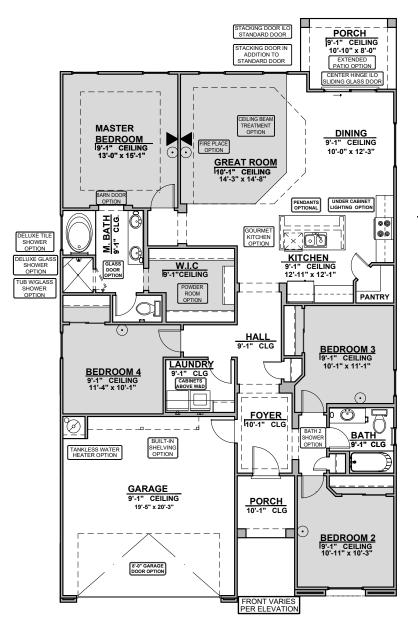

M, BATH

Tub w/ Glass Shower

**Bath 2 Shower** 

**Extended Patio** 

**Stacking Door ILO Standard Door** 

\*Note: Extended patio must be selected

**Stacking Door In Addition To Standard Door** 

\*Note: Extended patio must be selected