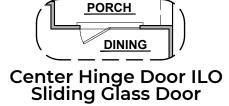

**Extended Patio** 

**Stacking Door ILO Standard Door** 

\*Note: Extended patio must be selected

**Stacking Door In Addition To Standard Door** 

\*Note: Extended patio must be selected