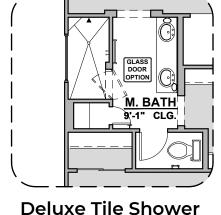

## Valencia

1,740 Square Feet Community: Sunset Valley Estates 2







Ranch (R)



Southwest (S)

Garage Orientation: Left Right

Home is complete and accepted as built.\_\_\_\_\_

oxedge Home construction is in process, buyer accepts all option locations.oxedge



## **Valencia Options**

1,740 Square Feet **Community: Sunset Valley Estates 2** 

| LOW VOLTAGE LEGEND |             |  |
|--------------------|-------------|--|
| LOGO               | DESCRIPTION |  |
| $\odot$            | CABLE TV    |  |
| Y                  | CAT 5 DATA  |  |

















M, BATH

Tub w/ Glass Shower



## Valencia Options

1,740 Square Feet Community: Sunset Valley Estates 2

| LOW VOLTAGE LEGEND |             |  |
|--------------------|-------------|--|
| LOGO               | DESCRIPTION |  |
| $\odot$            | CABLE TV    |  |
| lacksquare         | CAT 5 DATA  |  |









**Bath 2 Shower** 



## **Valencia Options**

1,740 Square Feet Community: Sunset Valley Estates 2

| LOW VOLTAGE LEGEND |             |  |
|--------------------|-------------|--|
| LOGO               | DESCRIPTION |  |
| $\odot$            | CABLE TV    |  |
| Y                  | CAT 5 DATA  |  |



**Extended Patio** 



**Stacking Door ILO Standard Door** 

\*Note: Extended patio must be selected



**Stacking Door In Addition To Standard Door** 

\*Note: Extended patio mu