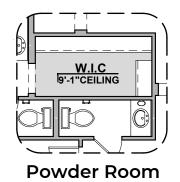

## **Valencia Options**

1,740 Square Feet Community: Sunset Valley Estates 2

| LOW VOLTAGE LEGEND |             |  |
|--------------------|-------------|--|
| LOGO               | DESCRIPTION |  |
| $\odot$            | CABLE TV    |  |
| Y                  | CAT 5 DATA  |  |