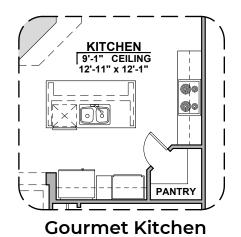

## **Valencia Options**

1,740 Square Feet Community: Sunset Valley Estates 2

| LOW VOLTAGE LEGEND |             |  |
|--------------------|-------------|--|
| LOGO               | DESCRIPTION |  |
| $\odot$            | CABLE TV    |  |
| Y                  | CAT 5 DATA  |  |