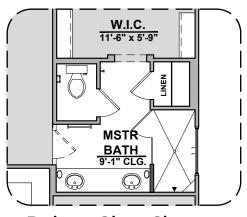

## **Entrada Options**

1,939 Square Feet

Community: Sunset Valley Estates 2

**Gourmet Kitchen** 

**Bath 2 Shower** 

Tankless Water Heater

**Deluxe Tile Shower** 

Tub w/ Glass Shower

**Deluxe Glass Shower** 

**Ceiling Beam Treatment** 