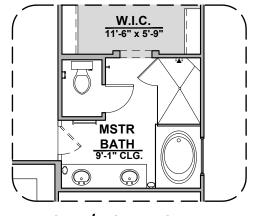

## **Entrada Options**

1,939 Square Feet

Community: Sunset Valley Estates 2

**Gourmet Kitchen** 

**Bath 2 Shower** 

Tankless Water Heater

**Deluxe Tile Shower** 

Tub w/ Glass Shower

**Deluxe Glass Shower** 

**Ceiling Beam Treatment** 