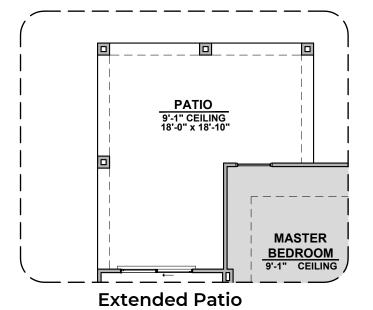

## **Entrada**

1,939 Square Feet

Community: Sunset Valley Estates 2







Ranch (R)



Southwest (S)

Garage Orientation: Left Right

Home is complete and accepted as built.\_\_\_\_\_

Home construction is in process, buyer accepts all option locations.\_\_\_\_\_



## **Entrada Options**

1,939 Square Feet

Community: Sunset Valley Estates 2





**Gourmet Kitchen** 



**Bath 2 Shower** 



Tankless Water Heater



**Deluxe Tile Shower** 



Tub w/ Glass Shower



**Deluxe Glass Shower** 



**Ceiling Beam Treatment** 



## **Entrada Options**

1,939 Square Feet

Community: Sunset Valley Estates 2







Traditional Fireplace

Contemporary Fireplace



Center Hinge ILO Sliding Glass Door



**Fireplace**