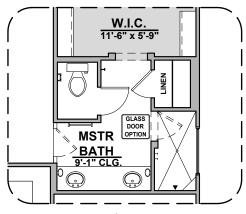

## **Entrada Options**

1,939 Square Feet

Community: Sunset Valley Estates 2

**Gourmet Kitchen** 

**Bath 2 Shower** 

Tankless Water Heater

**Deluxe Tile Shower** 

Tub w/ Glass Shower

**Deluxe Glass Shower** 

**Ceiling Beam Treatment** 