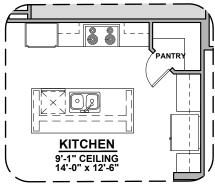

## **Entrada**

1,939 Square Feet

Community: Sunset Valley Estates 2

Ranch (R)

Southwest (S)

Garage Orientation: Left Right

Home is complete and accepted as built.\_\_\_\_\_

Home construction is in process, buyer accepts all option locations.\_\_\_\_\_

## **Entrada Options**

1,939 Square Feet

Community: Sunset Valley Estates 2

**Gourmet Kitchen** 

**Bath 2 Shower** 

Tankless Water Heater

**Deluxe Tile Shower** 

Tub w/ Glass Shower