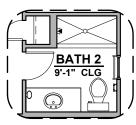

## **Entrada Options**

1,939 Square Feet

Community: Sunset Valley Estates 2

**Gourmet Kitchen** 

**Bath 2 Shower** 

Tankless Water Heater

**Deluxe Tile Shower** 

Tub w/ Glass Shower