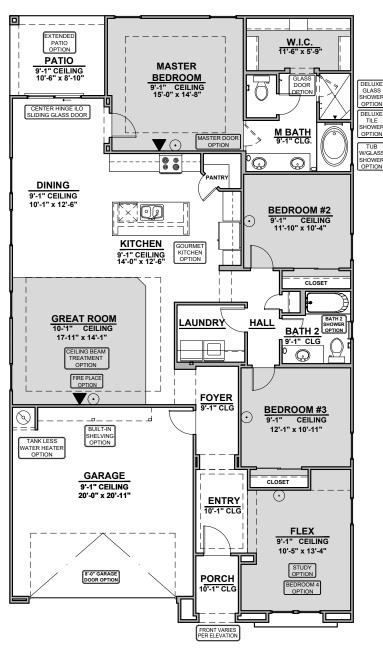

## **Entrada**

1,939 Square Feet

Community: Sunset Valley Estates 2

Ranch (R)

Southwest (S)

Garage Orientation: Left Right

Home is complete and accepted as built.\_\_\_\_\_

Home construction is in process, buyer accepts all option locations.\_\_\_\_\_

## **Entrada Options**

1,939 Square Feet

Community: Sunset Valley Estates 2

**Gourmet Kitchen** 

**Bath 2 Shower** 

Tankless Water Heater

**Deluxe Tile Shower** 

Tub w/ Glass Shower

**Deluxe Glass Shower** 

**Ceiling Beam Treatment** 

## **Entrada Options**

1,939 Square Feet

Community: Sunset Valley Estates 2

Traditional Fireplace

Contemporary Fireplace

Center Hinge ILO Sliding Glass Door

**Fireplace** 