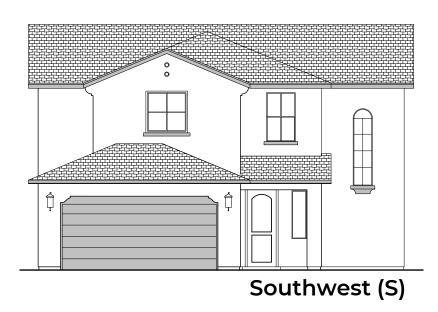

## Garage Orientation: Left Right

] Home is complete and accepted as built. \_\_\_\_

Home construction is in process, buyer accepts all option locations.

**Timberon** 2,421 Square Feet Community: Sunset Valley Estates 2