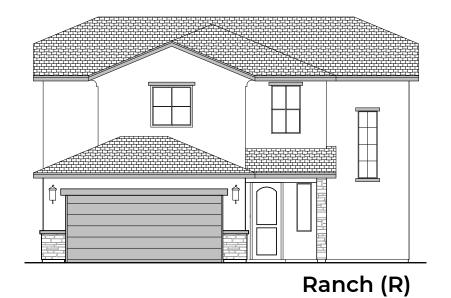

## Garage Orientation: Left Right

] Home is complete and accepted as built. \_\_\_\_

Home construction is in process, buyer accepts all option locations.

**Timberon** 2,421 Square Feet Community: Sunset Valley Estates 2