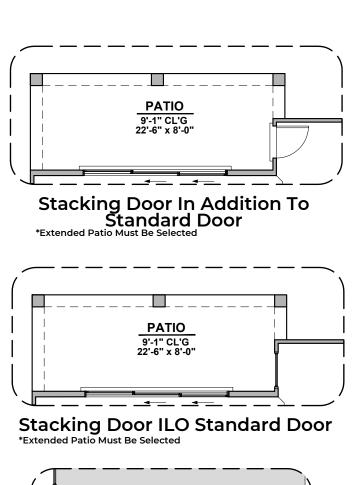

Timberon



| LOW VOLTAGE LEGEND |             |
|--------------------|-------------|
| LOGO               | DESCRIPTION |
| $\odot$            | CABLE TV    |
|                    | CAT 5 DATA  |

2,421 Square Feet Community: Sunset Valley Estates 2



## Garage Orientation: Left Right

] Home is complete and accepted as built. \_\_\_\_

Home construction is in process, buyer accepts all option locations.



**Timberon** 2,421 Square Feet Community: Sunset Valley Estates 2

| LOW     | LOW VOLTAGE LEGEND |  |
|---------|--------------------|--|
| LOGO    | DESCRIPTION        |  |
| $\odot$ | CABLE TV           |  |
|         | CAT 5 DATA         |  |







## Timberon

2,421 Square Feet Community: Sunset Valley Estates 2







## Timberon











Study Room ILO Flex