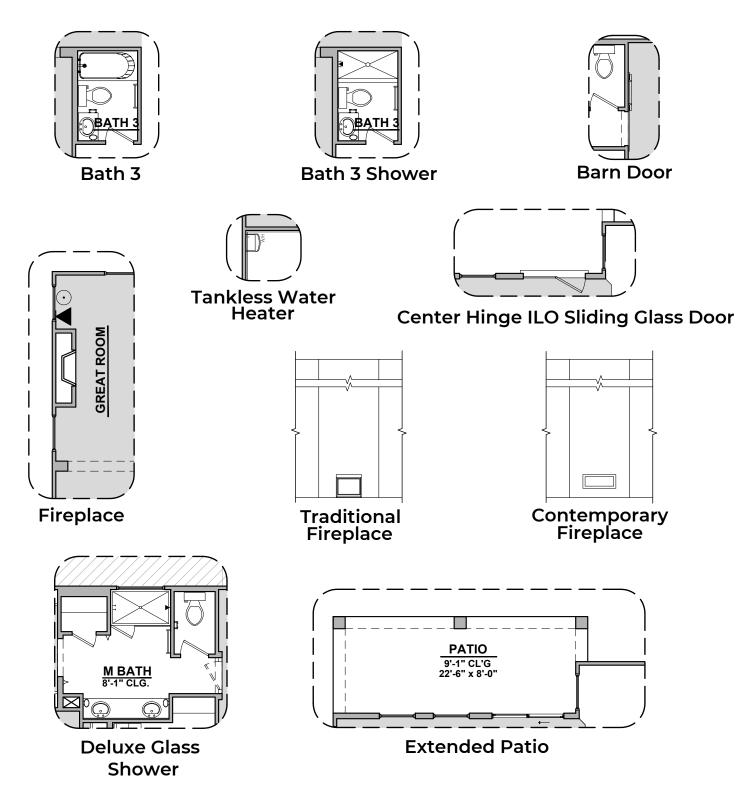

Timberon

| LOW VOLTAGE LEGEND |             |
|--------------------|-------------|
| LOGO               | DESCRIPTION |
| $\odot$            | CABLE TV    |
|                    | CAT 5 DATA  |

2,421 Square Feet Community: Sunset Valley Estates 2