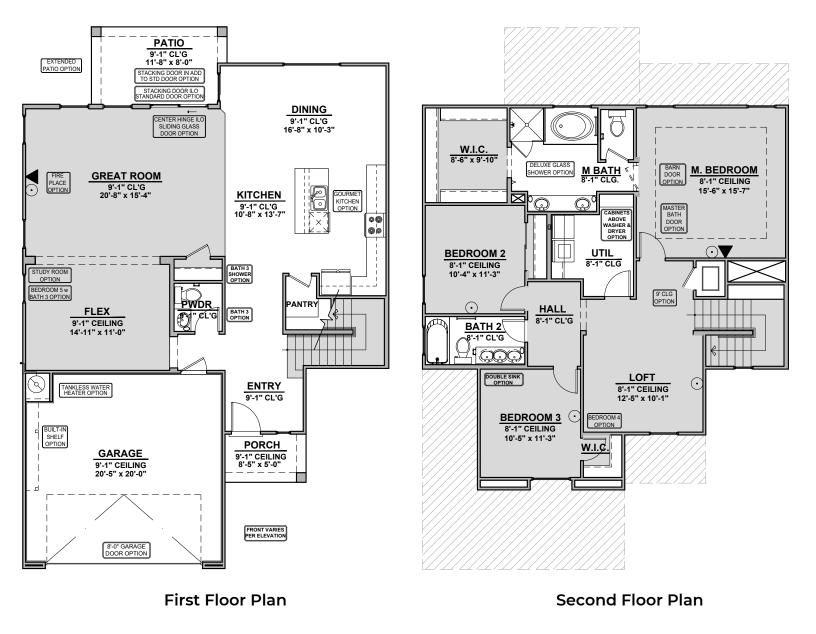

Timberon

| LOW VOLTAGE LEGEND |             |
|--------------------|-------------|
| LOGO               | DESCRIPTION |
| $\odot$            | CABLE TV    |
|                    | CAT 5 DATA  |

2,421 Square Feet Community: Sunset Valley Estates 2

## Timberon

2,421 Square Feet Community: Sunset Valley Estates 2

## Timberon

Study Room ILO Flex