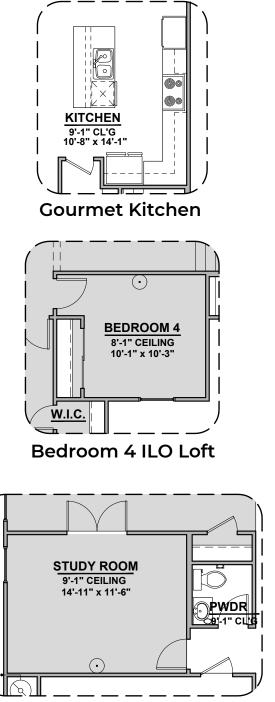

Timberon



| LOW VOLTAGE LEGEND |             |
|--------------------|-------------|
| LOGO               | DESCRIPTION |
| $\odot$            | CABLE TV    |
|                    | CAT 5 DATA  |

2,421 Square Feet Community: Sunset Valley Estates 2



## Garage Orientation: Left Right

] Home is complete and accepted as built. \_\_\_\_

Home construction is in process, buyer accepts all option locations.



**Timberon** 2,421 Square Feet Community: Sunset Valley Estates 2

| LOW     | LOW VOLTAGE LEGEND |  |
|---------|--------------------|--|
| LOGO    | DESCRIPTION        |  |
| $\odot$ | CABLE TV           |  |
|         | CAT 5 DATA         |  |







## Timberon

2,421 Square Feet Community: Sunset Valley Estates 2







## Timberon











Study Room ILO Flex