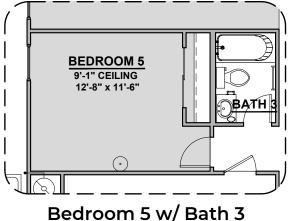

Timberon



| LOW VOLTAGE LEGEND |             |
|--------------------|-------------|
| LOGO               | DESCRIPTION |
| $\odot$            | CABLE TV    |
|                    | CAT 5 DATA  |

2,421 Square Feet Community: Sunset Valley Estates 2



## Garage Orientation: Left Right

] Home is complete and accepted as built. \_\_\_\_

Home construction is in process, buyer accepts all option locations.



**Timberon** 2,421 Square Feet Community: Sunset Valley Estates 2

| LOW     | LOW VOLTAGE LEGEND |  |
|---------|--------------------|--|
| LOGO    | DESCRIPTION        |  |
| $\odot$ | CABLE TV           |  |
|         | CAT 5 DATA         |  |







## Timberon

2,421 Square Feet Community: Sunset Valley Estates 2







## Timberon











Study Room ILO Flex