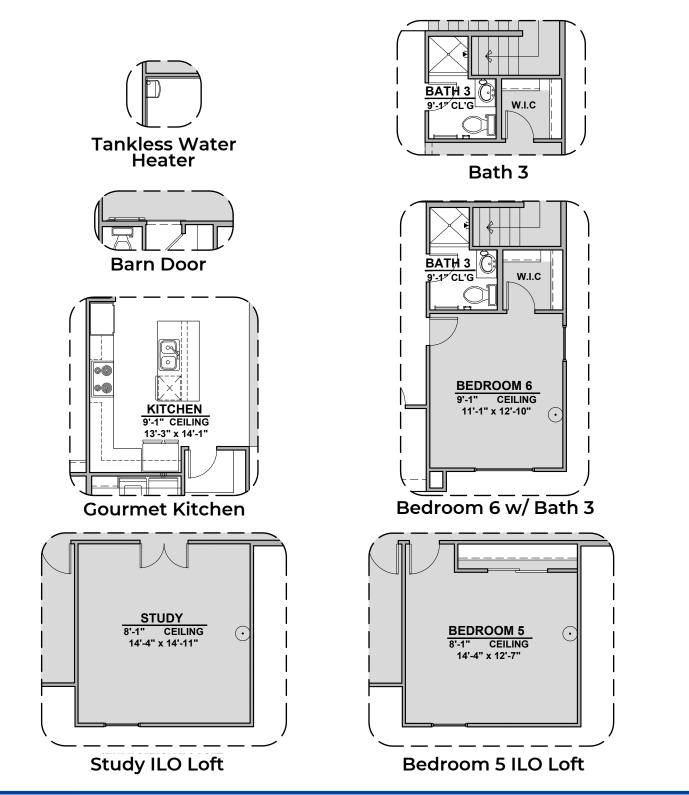

## Capitan Options 2,675 Square Feet

### Community: Sunset Valley Estates 2

| LOW VOLTAGE LEGEND |             |
|--------------------|-------------|
| LOGO               | DESCRIPTION |
| $\odot$            | CABLE TV    |
|                    | CAT 5 DATA  |