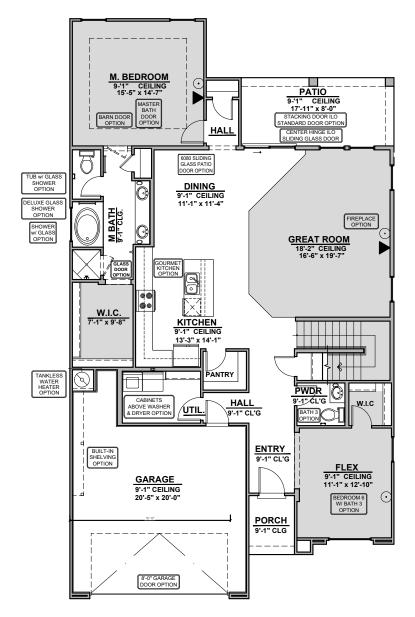

# Capitan

2,675 Square Feet Community: Sunset Valley Estates 2

#### First Floor Plan

Second Floor Plan

## Capitan Options 2,675 Square Feet

Community: Sunset Valley Estates 2

| LOW     | VOLTAGE LEGEND |
|---------|----------------|
| LOGO    | DESCRIPTION    |
| $\odot$ | CABLE TV       |
|         | CAT 5 DATA     |

## Capitan Options 2,675 Square Feet

Community: Sunset Valley Estates 2

| LOW VOLTAGE LEGEND |             |
|--------------------|-------------|
| LOGO               | DESCRIPTION |
| $\odot$            | CABLE TV    |
| Y                  | CAT 5 DATA  |

## Capitan Options 2,675 Square Feet

### Community: Sunset Valley Estates 2

| LOW VOLTAGE LEGEND |             |
|--------------------|-------------|
| LOGO               | DESCRIPTION |
| $\odot$            | CABLE TV    |
|                    | CAT 5 DATA  |