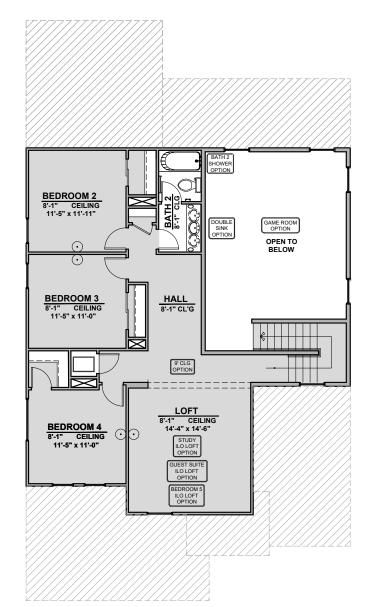

# Capitan

2,675 Square Feet Community: Sunset Valley Estates 2

#### First Floor Plan

Second Floor Plan

## Capitan Options 2,675 Square Feet

Community: Sunset Valley Estates 2

| LOW     | VOLTAGE LEGEND |
|---------|----------------|
| LOGO    | DESCRIPTION    |
| $\odot$ | CABLE TV       |
|         | CAT 5 DATA     |

## Capitan Options 2,675 Square Feet

Community: Sunset Valley Estates 2

| LOW VOLTAGE LEGEND |             |
|--------------------|-------------|
| LOGO               | DESCRIPTION |
| $\odot$            | CABLE TV    |
| Y                  | CAT 5 DATA  |

## Capitan Options 2,675 Square Feet

### Community: Sunset Valley Estates 2

| LOW VOLTAGE LEGEND |             |
|--------------------|-------------|
| LOGO               | DESCRIPTION |
| $\odot$            | CABLE TV    |
|                    | CAT 5 DATA  |