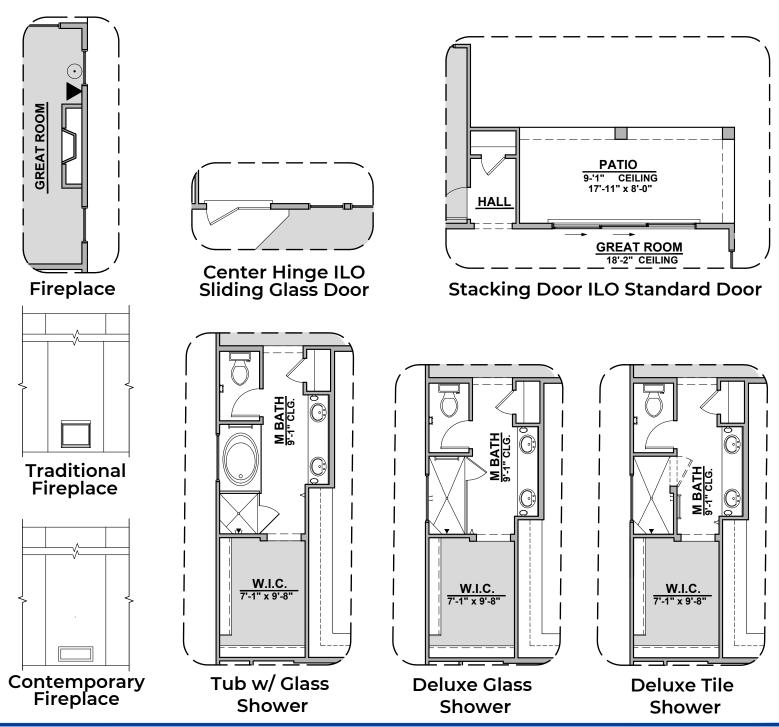

## Capitan Options 2,675 Square Feet

Community: Sunset Valley Estates 2

| LOW     | VOLTAGE LEGEND |
|---------|----------------|
| LOGO    | DESCRIPTION    |
| $\odot$ | CABLE TV       |
|         | CAT 5 DATA     |

## Capitan Options 2,675 Square Feet

Community: Sunset Valley Estates 2

| LOW VOLTAGE LEGEND |             |
|--------------------|-------------|
| LOGO               | DESCRIPTION |
| $\odot$            | CABLE TV    |
| Y                  | CAT 5 DATA  |