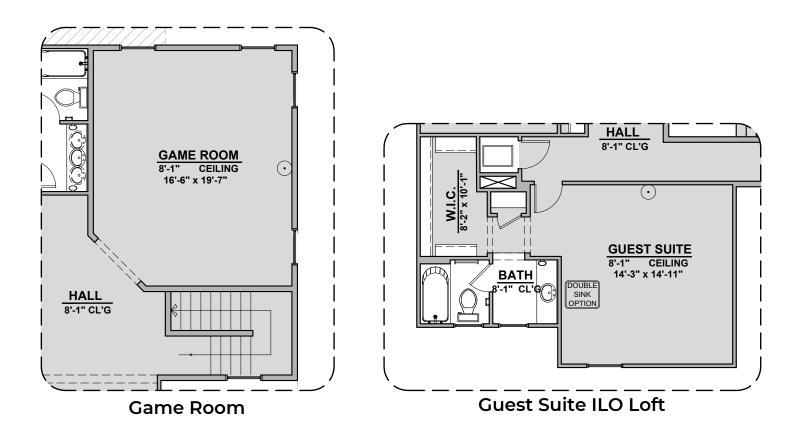

## Capitan Options 2,675 Square Feet

### Community: Sunset Valley Estates 2

| LOW VOLTAGE LEGEND |             |
|--------------------|-------------|
| LOGO               | DESCRIPTION |
| $\odot$            | CABLE TV    |
|                    | CAT 5 DATA  |