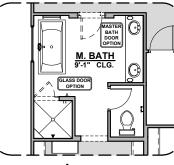

## **Roosevelt Options**

2,088 Square Feet Community: Rancho Del Gallo

Bedroom 4

Tub w/ Tile Shower

LOGO

LOW VOLTAGE LEGEND

CABLE TV

CAT 5 DATA