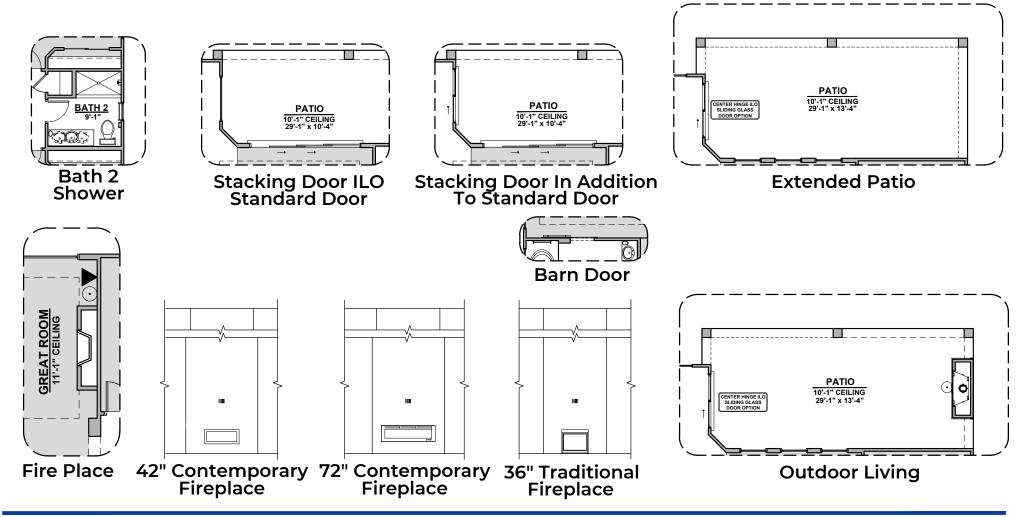

# **Roosevelt Options**

2,088 Square Feet Community: Rancho Del Gallo

### **Roosevelt Options**

2,088 Square Feet Community: Rancho Del Gallo