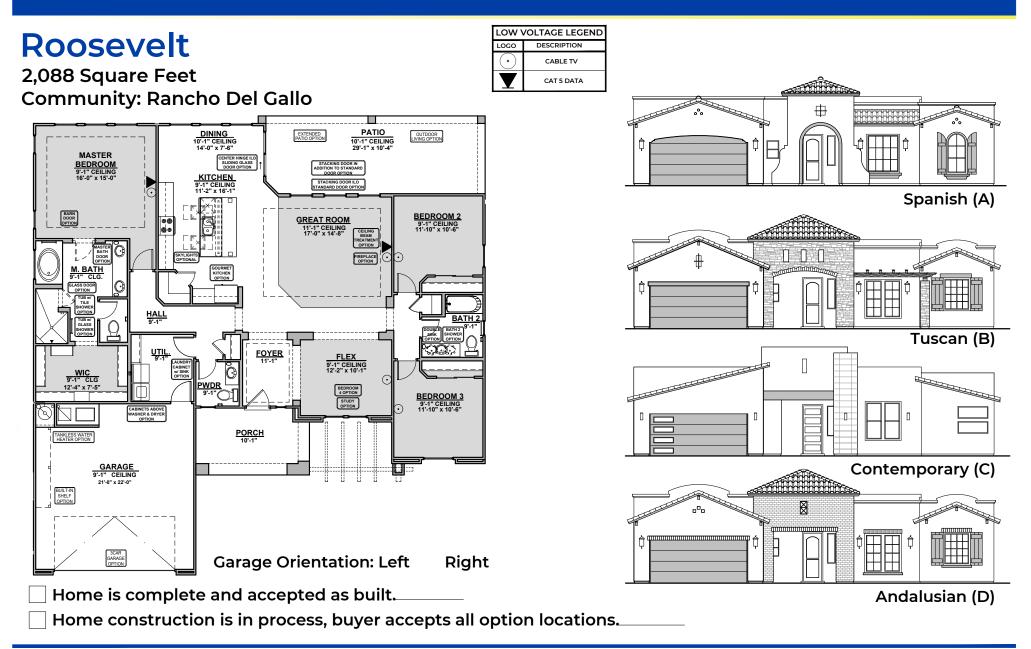

# **Roosevelt Options**

2,088 Square Feet Community: Rancho Del Gallo

### **Roosevelt Options**

2,088 Square Feet Community: Rancho Del Gallo