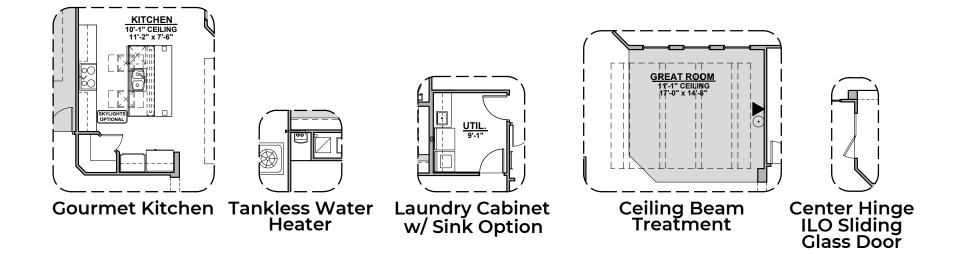

# **Roosevelt Options**

2,088 Square Feet Community: Rancho Del Gallo

### **Roosevelt Options**

2,088 Square Feet Community: Rancho Del Gallo