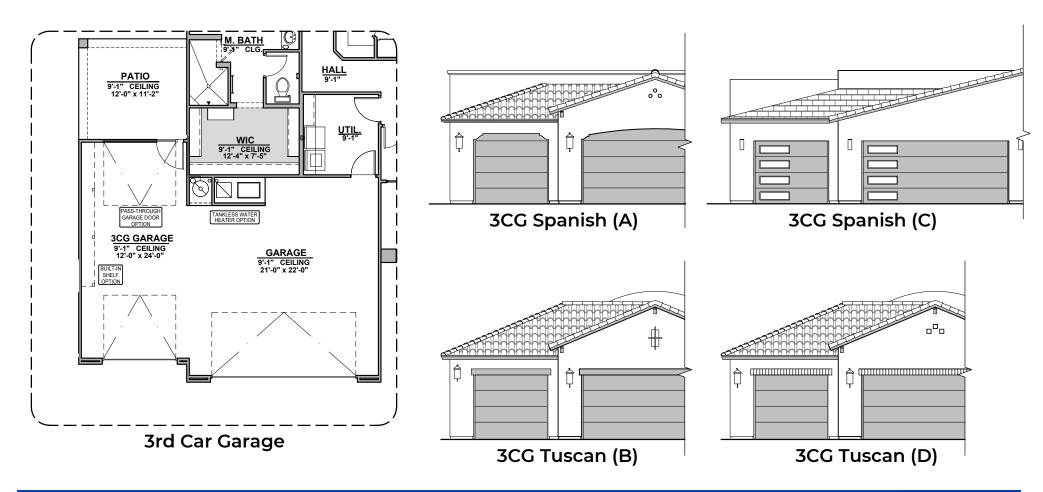

entative. Roosevelt 911 ABCD 01.19.22



# **Roosevelt Options**

2,088 Square Feet Community: Rancho Del Gallo

#### hakesbrothers.com





© 2021 Hakes Brothers, Floor plans, elevations, and specifications are subject to change without notice. The above floor plan and elevations are artistic representations only and are not exact schematics of the home. The actual home may vary in dimensions and layout. For more information, see a sales representative. Roosevelt 911 ABCD 01.19.22



## **Roosevelt Options**

2,088 Square Feet Community: Rancho Del Gallo





Bedroom 4





Tub w/ Tile Shower



LOGO

LOW VOLTAGE LEGEND

CABLE TV

CAT 5 DATA



### **Roosevelt Options**

2,088 Square Feet Community: Rancho Del Gallo

### LOW VOLTAGE LEGEND LOGO DESCRIPTION

CAT 5 DATA

hakesbrothers.com



© 2021 Hakes Brothers, Floor plans, elevations, and specifications are subject to change without notice. The above floor plan and elevations are artistic representations only and are not exact schematics of the home. The actual home may vary in dimensions and layout. For more information, see a sales representative. Roosevelt 911 ABCD 01.19.22