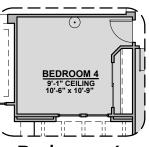

## **Roosevelt Options**

2,088 Square Feet Community: Rancho Del Gallo

Bedroom 4

Tub w/ Tile Shower

LOGO

LOW VOLTAGE LEGEND

CABLE TV

CAT 5 DATA