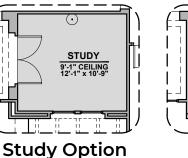

# **Roosevelt Options**

2,088 Square Feet Community: Rancho Del Gallo

### **Roosevelt Options**

2,088 Square Feet Community: Rancho Del Gallo