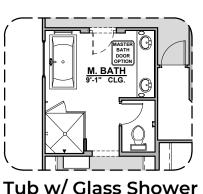

## **Roosevelt Options**

2,088 Square Feet Community: Rancho Del Gallo

Bedroom 4

Tub w/ Tile Shower

LOGO

LOW VOLTAGE LEGEND

CABLE TV

CAT 5 DATA