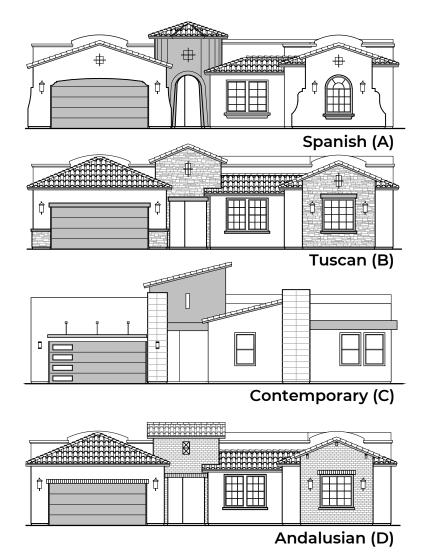

#### McKinley

2,516 Square Feet Community: Rancho Del Gallo

LOW VOLTAGE LEGEND
LOGO DESCRIPTION

CABLE TV

CAT 5 DATA

Garage Orientation: Left Right

Home is complete and accepted as built.

Home construction is in process, buyer accepts all option locations.