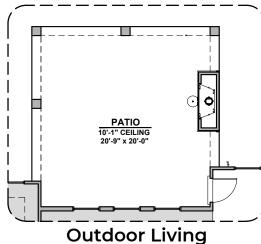

#### McKinley

2,516 Square Feet Community: Rancho Del Gallo

LOW VOLTAGE LEGEND
LOGO DESCRIPTION

CABLE TV

CAT 5 DATA

Garage Orientation: Left Right

Home is complete and accepted as built.

Home construction is in process, buyer accepts all option locations.