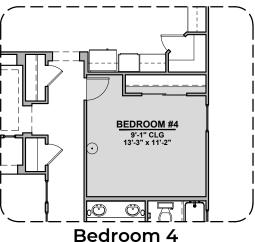

#### McKinley

2,516 Square Feet Community: Rancho Del Gallo

LOW VOLTAGE LEGEND
LOGO DESCRIPTION

CABLE TV

CAT 5 DATA

Garage Orientation: Left Right

Home is complete and accepted as built.

Home construction is in process, buyer accepts all option locations.