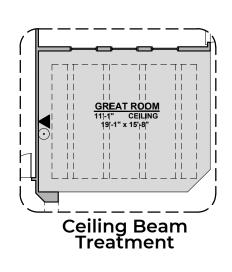

2,516 Square Feet Community: Rancho Del Gallo

Stacking Door In Addition To Standard Door

Stacking Door ILO Standard Door

Tub w/ Glass Shower

Tub w/ Tile Shower

Tankless Water Fire Place 42" Contemporary 72" Contemporary 36" Traditional Heater Fireplace Fireplace Fireplace