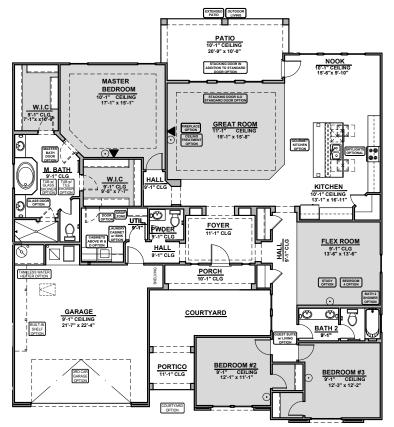

#### McKinley

2,516 Square Feet Community: Rancho Del Gallo

LOW VOLTAGE LEGEND
LOGO DESCRIPTION

CABLE TV

CAT 5 DATA

Garage Orientation: Left Right

Home is complete and accepted as built.

Home construction is in process, buyer accepts all option locations.

2,516 Square Feet Community: Rancho Del Gallo

Stacking Door In Addition To Standard Door

Stacking Door ILO Standard Door

Tub w/ Glass Shower

Tub w/ Tile Shower

Tankless Water Fire Place 42" Contemporary 72" Contemporary 36" Traditional Heater Fireplace Fireplace Fireplace

2,516 Square Feet Community: Rancho Del Gallo

**Gourmet Kitchen** 

2,516 Square Feet Community: Rancho Del Gallo

| LOW VOLTAGE LEGEND |             |
|--------------------|-------------|
| LOGO               | DESCRIPTION |
| $\odot$            | CABLE TV    |
| Y                  | CAT 5 DATA  |