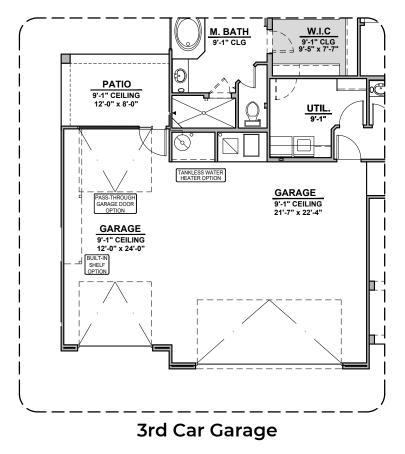

dition To Standard Door



Stacking Door ILO Standard Door





Tub w/ Glass Shower



Tub w/ Tile Shower











Tankless Water Fire Place 42" Contemporary 72" Contemporary 36" Traditional Heater Fireplace Fireplace Fireplace



2,516 Square Feet Community: Rancho Del Gallo





**Gourmet Kitchen** 











2,516 Square Feet Community: Rancho Del Gallo

| LOW VOLTAGE LEGEND |             |
|--------------------|-------------|
| LOGO               | DESCRIPTION |
| $\odot$            | CABLE TV    |
| Y                  | CAT 5 DATA  |



















2,516 Square Feet Community: Rancho Del Gallo

| LOW VOLTAGE LEGEND |             |
|--------------------|-------------|
| LOGO               | DESCRIPTION |
| $\odot$            | CABLE TV    |
| Y                  | CAT 5 DATA  |