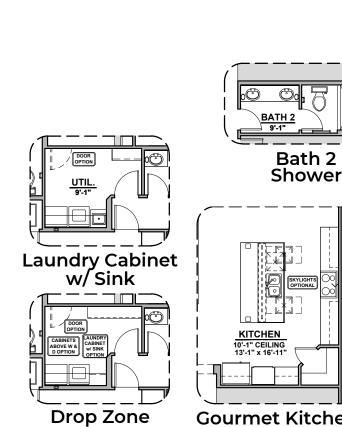

2,516 Square Feet Community: Rancho Del Gallo

**Gourmet Kitchen** 

2,516 Square Feet Community: Rancho Del Gallo

| LOW VOLTAGE LEGEND |             |
|--------------------|-------------|
| LOGO               | DESCRIPTION |
| $\odot$            | CABLE TV    |
| Y                  | CAT 5 DATA  |