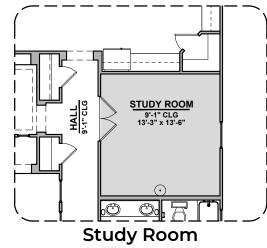

#### McKinley

2,516 Square Feet Community: Rancho Del Gallo

LOW VOLTAGE LEGEND
LOGO DESCRIPTION

CABLE TV

CAT 5 DATA

Garage Orientation: Left Right

Home is complete and accepted as built.

Home construction is in process, buyer accepts all option locations.