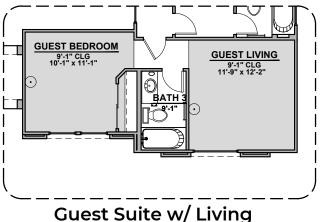

2,516 Square Feet Community: Rancho Del Gallo

Stacking Door In Addition To Standard Door

Stacking Door ILO Standard Door

Tub w/ Glass Shower

Tub w/ Tile Shower

Tankless Water Fire Place 42" Contemporary 72" Contemporary 36" Traditional Heater Fireplace Fireplace Fireplace