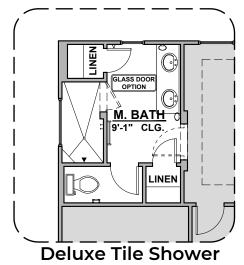

#### Robledo II

1,630 Square Feet

Community: The Trails @ Metro 1





Garage Orientation: Left Right

☐ Home is complete and accepted as built.\_\_\_\_\_

☐ Home construction is in process, buyer accepts all option locations.\_\_\_\_\_



#### Robledo II

1,630 Square Feet

Community: The Trails @ Metro 1



Spanish Colonial (A)



Tuscan (B)



Contemporary (C)



Andalusian (D)



Mediterranean (E)



## **Robledo II Options**

1,630 Square Feet Community: The Trails @ Metro 1

| LOW VOLTAGE LEGEND |             |
|--------------------|-------------|
| LOGO               | DESCRIPTION |
| $\odot$            | CABLE TV    |
| Y                  | CAT 5 DATA  |



















Tub w/ Glass Shower



# **Robledo II Options**

1,630 Square Feet Community: The Trails @ Metro 1

| LOW VOLTAGE LEGEND |             |
|--------------------|-------------|
| LOGO               | DESCRIPTION |
| $\odot$            | CABLE TV    |
| Y                  | CAT 5 DATA  |







Bath 2 Shower



**Skylights** 



**Gourmet Kitchen** 



## **Robledo II Options**

1,630 Square Feet Community: The Trails @ Metro 1



**3rd Car Garage Option** 



Spanish Col. 3CG Option (A)





Contemporary 3CG Option (C)



Andalusian 3CG Option (D)



Mediterranean 3CG Option (E)