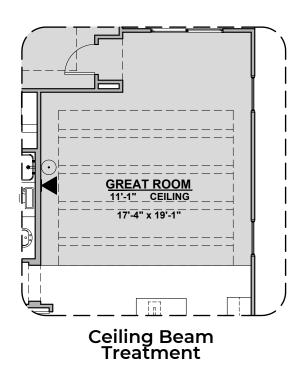

is in process, buyer accepts all option locations.\_\_\_\_\_



#### Robledo II

1,630 Square Feet

Community: The Trails @ Metro 1



Spanish Colonial (A)



Tuscan (B)



Contemporary (C)



Andalusian (D)



Mediterranean (E)



## **Robledo II Options**

1,630 Square Feet Community: The Trails @ Metro 1

| LOW VOLTAGE LEGEND |             |
|--------------------|-------------|
| LOGO               | DESCRIPTION |
| $\odot$            | CABLE TV    |
| Y                  | CAT 5 DATA  |



















Tub w/ Glass Shower



# **Robledo II Options**

1,630 Square Feet Community: The Trails @ Metro 1

| LOW VOLTAGE LEGEND |             |
|--------------------|-------------|
| LOGO               | DESCRIPTION |
| $\odot$            | CABLE TV    |
| Y                  | CAT 5 DATA  |







Bath 2 Shower



**Skylights** 



**Gourmet Kitchen** 



## **Robledo II Options**

1,630 Square Feet Community: The Trails @ Metro 1



**3rd Car Garage Option** 



Spanish Col. 3CG Option (A)





Contemporary 3CG Option (C)



Andalusian 3CG Option (D)



Mediterranean 3CG Option (E)