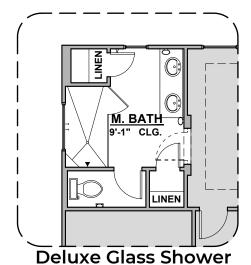

#### Robledo II

1,630 Square Feet

Community: The Trails @ Metro 1





Garage Orientation: Left Right

☐ Home is complete and accepted as built.\_\_\_\_\_

☐ Home construction is in process, buyer accepts all option locations.\_\_\_\_\_



#### Robledo II

1,630 Square Feet

Community: The Trails @ Metro 1



Spanish Colonial (A)



Tuscan (B)



Contemporary (C)



Andalusian (D)



Mediterranean (E)



## **Robledo II Options**

1,630 Square Feet Community: The Trails @ Metro 1

| LOW VOLTAGE LEGEND |             |
|--------------------|-------------|
| LOGO               | DESCRIPTION |
| $\odot$            | CABLE TV    |
| Y                  | CAT 5 DATA  |



















Tub w/ Glass Shower



# **Robledo II Options**

1,630 Square Feet Community: The Trails @ Metro 1

| LOW VOLTAGE LEGEND |             |
|--------------------|-------------|
| LOGO               | DESCRIPTION |
| $\odot$            | CABLE TV    |
| Y                  | CAT 5 DATA  |







Bath 2 Shower



**Skylights** 



**Gourmet Kitchen** 



## **Robledo II Options**

1,630 Square Feet Community: The Trails @ Metro 1



**3rd Car Garage Option** 



Spanish Col. 3CG Option (A)





Contemporary 3CG Option (C)



Andalusian 3CG Option (D)



Mediterranean 3CG Option (E)