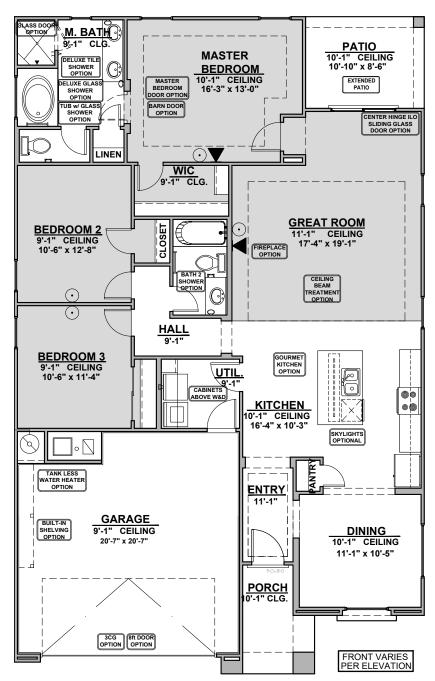

## **Robledo II Options**

1,630 Square Feet Community: The Trails @ Metro 1

| LOW VOLTAGE LEGEND |             |
|--------------------|-------------|
| LOGO               | DESCRIPTION |
| $\odot$            | CABLE TV    |
| Y                  | CAT 5 DATA  |

Tub w/ Glass Shower

Bath 2 Shower

**Skylights** 

**Gourmet Kitchen** 