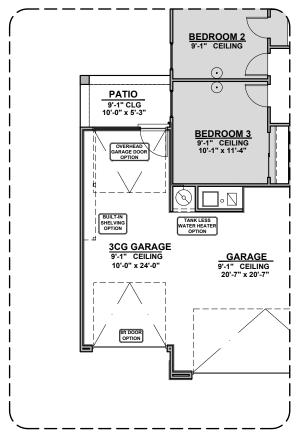

## **Robledo II Options**

1,630 Square Feet Community: The Trails @ Metro 1

**3rd Car Garage Option** 

Spanish Col. 3CG Option (A)

Contemporary 3CG Option (C)

Andalusian 3CG Option (D)

Mediterranean 3CG Option (E)