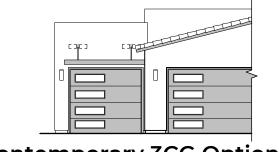

## **Robledo II Options**

1,630 Square Feet Community: The Trails @ Metro 1

**3rd Car Garage Option** 

Spanish Col. 3CG Option (A)

Contemporary 3CG Option (C)

Andalusian 3CG Option (D)

Mediterranean 3CG Option (E)