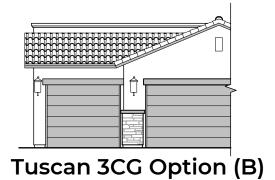

## **Robledo II Options**

1,630 Square Feet Community: The Trails @ Metro 1

**3rd Car Garage Option** 

Spanish Col. 3CG Option (A)

Contemporary 3CG Option (C)

Andalusian 3CG Option (D)

Mediterranean 3CG Option (E)