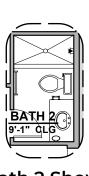

n process, buyer accepts all option locations.\_\_\_\_\_



#### Robledo II

1,630 Square Feet

Community: The Trails @ Metro 1



Spanish Colonial (A)



Tuscan (B)



Contemporary (C)



Andalusian (D)



Mediterranean (E)



## **Robledo II Options**

1,630 Square Feet Community: The Trails @ Metro 1

| LOW VOLTAGE LEGEND |             |
|--------------------|-------------|
| LOGO               | DESCRIPTION |
| $\odot$            | CABLE TV    |
| Y                  | CAT 5 DATA  |



















Tub w/ Glass Shower



# **Robledo II Options**

1,630 Square Feet Community: The Trails @ Metro 1

| LOW VOLTAGE LEGEND |             |
|--------------------|-------------|
| LOGO               | DESCRIPTION |
| $\odot$            | CABLE TV    |
| Y                  | CAT 5 DATA  |







Bath 2 Shower



**Skylights** 



**Gourmet Kitchen** 



## **Robledo II Options**

1,630 Square Feet Community: The Trails @ Metro 1



**3rd Car Garage Option** 



Spanish Col. 3CG Option (A)





Contemporary 3CG Option (C)



Andalusian 3CG Option (D)



Mediterranean 3CG Option (E)