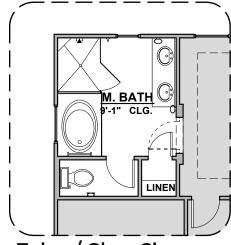

#### Robledo II

1,630 Square Feet

Community: The Trails @ Metro 1





Garage Orientation: Left Right

☐ Home is complete and accepted as built.\_\_\_\_\_

☐ Home construction is in process, buyer accepts all option locations.\_\_\_\_\_



#### Robledo II

1,630 Square Feet

Community: The Trails @ Metro 1



Spanish Colonial (A)



Tuscan (B)



Contemporary (C)



Andalusian (D)



Mediterranean (E)



## **Robledo II Options**

1,630 Square Feet Community: The Trails @ Metro 1

| LOW VOLTAGE LEGEND |             |
|--------------------|-------------|
| LOGO               | DESCRIPTION |
| $\odot$            | CABLE TV    |
| Y                  | CAT 5 DATA  |



















Tub w/ Glass Shower



# **Robledo II Options**

1,630 Square Feet Community: The Trails @ Metro 1

| LOW VOLTAGE LEGEND |             |
|--------------------|-------------|
| LOGO               | DESCRIPTION |
| $\odot$            | CABLE TV    |
| Y                  | CAT 5 DATA  |







Bath 2 Shower



**Skylights** 



**Gourmet Kitchen** 



## **Robledo II Options**

1,630 Square Feet Community: The Trails @ Metro 1



**3rd Car Garage Option** 



Spanish Col. 3CG Option (A)





Contemporary 3CG Option (C)



Andalusian 3CG Option (D)



Mediterranean 3CG Option (E)