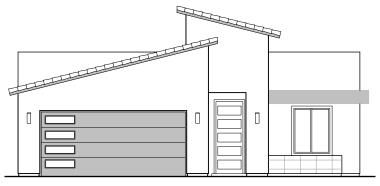

#### Robledo II

1,630 Square Feet

Community: The Trails @ Metro 1

Spanish Colonial (A)

Tuscan (B)

Contemporary (C)

Andalusian (D)

Mediterranean (E)