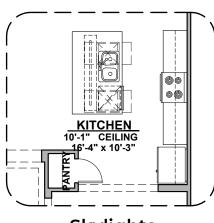

Bath 2 Shower

**Skylights** 

**Gourmet Kitchen** 

## **Robledo II Options**

1,630 Square Feet Community: The Trails @ Metro 1

| LOW VOLTAGE LEGEND |             |
|--------------------|-------------|
| LOGO               | DESCRIPTION |
| $\odot$            | CABLE TV    |
| Y                  | CAT 5 DATA  |

# **Robledo II Options**

1,630 Square Feet Community: The Trails @ Metro 1

| LOW VOLTAGE LEGEND |             |
|--------------------|-------------|
| LOGO               | DESCRIPTION |
| $\odot$            | CABLE TV    |
| Y                  | CAT 5 DATA  |