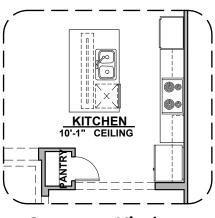

Bath 2 Shower

**Skylights** 

**Gourmet Kitchen** 

## **Robledo II Options**

1,630 Square Feet Community: The Trails @ Metro 1

| LOW VOLTAGE LEGEND |             |
|--------------------|-------------|
| LOGO               | DESCRIPTION |
| $\odot$            | CABLE TV    |
| Y                  | CAT 5 DATA  |

# **Robledo II Options**

1,630 Square Feet Community: The Trails @ Metro 1

| LOW VOLTAGE LEGEND |             |
|--------------------|-------------|
| LOGO               | DESCRIPTION |
| $\odot$            | CABLE TV    |
| Y                  | CAT 5 DATA  |