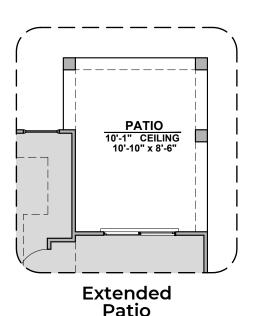

## **Robledo II Options**

1,630 Square Feet Community: The Trails @ Metro 1

| LOW VOLTAGE LEGEND |             |
|--------------------|-------------|
| LOGO               | DESCRIPTION |
| $\odot$            | CABLE TV    |
| Y                  | CAT 5 DATA  |

# **Robledo II Options**

1,630 Square Feet Community: The Trails @ Metro 1

| LOW VOLTAGE LEGEND |             |
|--------------------|-------------|
| LOGO               | DESCRIPTION |
| $\odot$            | CABLE TV    |
| Y                  | CAT 5 DATA  |

## **Robledo II Options**

1,630 Square Feet Community: The Trails @ Metro 1

**3rd Car Garage Option** 

Spanish Col. 3CG Option (A)

Contemporary 3CG Option (C)

Andalusian 3CG Option (D)

Mediterranean 3CG Option (E)