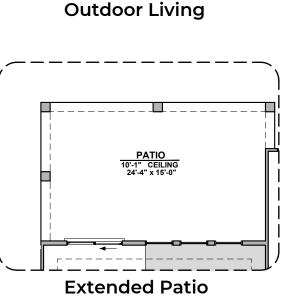

## **Mesilla Options**

2,124 Square Feet Community: The Trails @ Metro 1

**Deluxe Tile Shower** 

**Deluxe Glass Shower** 

Tub w/ Glass Shower

**Contemporary FP** 

**Bath 2 Shower** 

**GREAT ROOM** 11'-1" CEILING CEILING