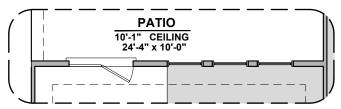

## **Mesilla Options**

2,124 Square Feet Community: The Trails @ Metro 1

**Stacking Door ILO Standard Door** 

Center Hinge ILO Sliding Glass Door