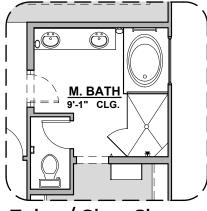

## **Mesilla Options**

2,124 Square Feet Community: The Trails @ Metro 1

**Deluxe Tile Shower** 

**Deluxe Glass Shower** 

Tub w/ Glass Shower

**Contemporary FP** 

**Bath 2 Shower** 

**GREAT ROOM** 11'-1" CEILING CEILING