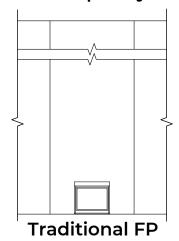

## **Mesilla Options**

2,124 Square Feet Community: The Trails @ Metro 1

**Deluxe Tile Shower** 

**Deluxe Glass Shower** 

Tub w/ Glass Shower

**Contemporary FP** 

**Bath 2 Shower** 

**GREAT ROOM** 11'-1" CEILING CEILING