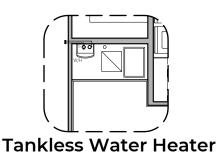

## **Mesilla Options**

2,124 Square Feet Community: The Trails @ Metro 1

**Stacking Door ILO Standard Door** 

Center Hinge ILO Sliding Glass Door