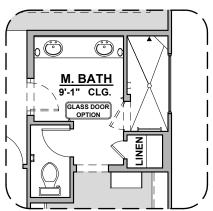

## **Mesilla Options**

2,124 Square Feet Community: The Trails @ Metro 1

**Deluxe Tile Shower** 

**Deluxe Glass Shower** 

Tub w/ Glass Shower

**Contemporary FP** 

**Bath 2 Shower** 

**GREAT ROOM** 11'-1" CEILING CEILING

**Ceiling Beam Treatment** 