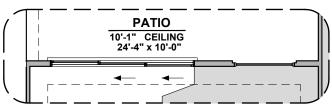

## **Mesilla Options**

2,124 Square Feet Community: The Trails @ Metro 1

**Stacking Door ILO Standard Door** 

Center Hinge ILO Sliding Glass Door