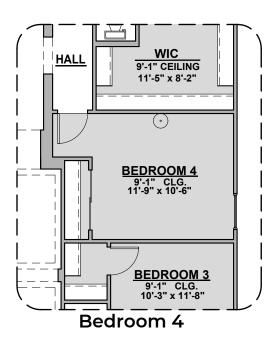

## **Mesilla Options**

2,124 Square Feet Community: The Trails @ Metro 1

**Deluxe Tile Shower** 

**Deluxe Glass Shower** 

Tub w/ Glass Shower

**Contemporary FP** 

**Bath 2 Shower** 

**GREAT ROOM** 11'-1" CEILING CEILING