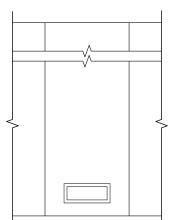

## Mesilla

2,124 Square Feet Community: The Trails @ Metro 1





Home is complete and accepted as built.

 $\hfill \square$  Home construction is in process, buyer accepts all option locations.





Spanish Colonial (A)



Tuscan (B)



Contemporay (C)



Andalusian (D)



Mediterranean (E)

LOW VOLTAGE LEGEND DESCRIPTION

> CABLE TV CAT 5 DATA



## **Mesilla Options**

2,124 Square Feet Community: The Trails @ Metro 1



**Deluxe Tile Shower** 



**Deluxe Glass Shower** 



Tub w/ Glass Shower



**Contemporary FP** 





**Bath 2 Shower** 

**GREAT ROOM** 11'-1" CEILING CEILING

**Ceiling Beam Treatment** 



## **Mesilla Options**

2,124 Square Feet Community: The Trails @ Metro 1





**Stacking Door ILO Standard Door** 



Center Hinge ILO Sliding Glass Door













## **Mesilla Options**

2,124 Square Feet Community: The Trails @ Metro 1

| LOW VOLTAGE LEGEND |             |
|--------------------|-------------|
| LOGO               | DESCRIPTION |
| $\odot$            | CABLE TV    |
| Y                  | CAT 5 DATA  |