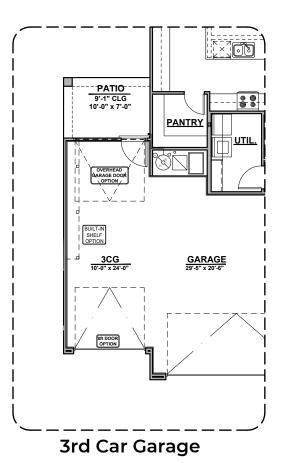

## **Mesilla Options**

2,124 Square Feet Community: The Trails @ Metro 1

**Stacking Door ILO Standard Door** 

Center Hinge ILO Sliding Glass Door