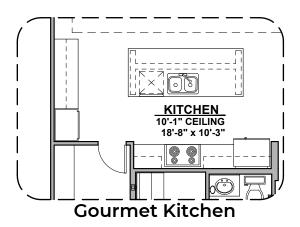

## **Mesilla Options**

2,124 Square Feet Community: The Trails @ Metro 1

**Deluxe Tile Shower** 

**Deluxe Glass Shower** 

Tub w/ Glass Shower

**Contemporary FP** 

**Bath 2 Shower** 

**GREAT ROOM** 11'-1" CEILING CEILING