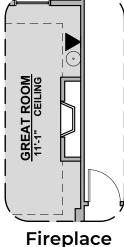

## **Mesilla Options**

2,124 Square Feet Community: The Trails @ Metro 1

**Deluxe Tile Shower** 

**Deluxe Glass Shower** 

Tub w/ Glass Shower

**Contemporary FP** 

**Bath 2 Shower** 

**GREAT ROOM** 11'-1" CEILING CEILING

**Ceiling Beam Treatment** 