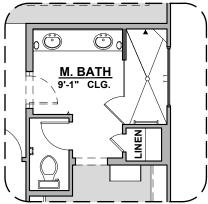

## **Mesilla Options**

2,124 Square Feet Community: The Trails @ Metro 1

**Deluxe Tile Shower** 

**Deluxe Glass Shower** 

Tub w/ Glass Shower

**Contemporary FP** 

**Bath 2 Shower** 

**GREAT ROOM** 11'-1" CEILING CEILING