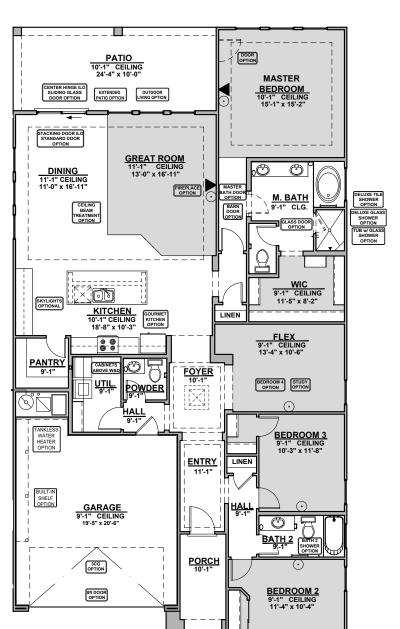

## **Mesilla Options**

2,124 Square Feet Community: The Trails @ Metro 1

**Deluxe Tile Shower** 

**Deluxe Glass Shower** 

Tub w/ Glass Shower

**Contemporary FP** 

**Bath 2 Shower** 

**GREAT ROOM** 11'-1" CEILING CEILING

**Ceiling Beam Treatment** 

## **Mesilla Options**

2,124 Square Feet Community: The Trails @ Metro 1

**Stacking Door ILO Standard Door** 

Center Hinge ILO Sliding Glass Door