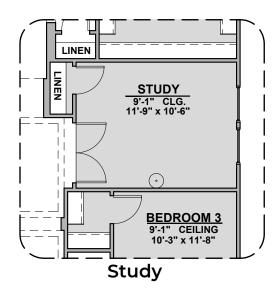

## **Mesilla Options**

2,124 Square Feet Community: The Trails @ Metro 1

**Deluxe Tile Shower** 

**Deluxe Glass Shower** 

Tub w/ Glass Shower

**Contemporary FP** 

**Bath 2 Shower** 

**GREAT ROOM** 11'-1" CEILING CEILING