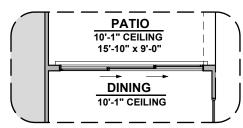

**Stacking Door ILO Standard Door** 

2,127 Square Feet Community: The Trails @ Metro 1

| LOW VOLTAGE LEGEND |             |
|--------------------|-------------|
| LOGO               | DESCRIPTION |
| $\odot$            | CABLE TV    |
| Y                  | CAT 5 DATA  |