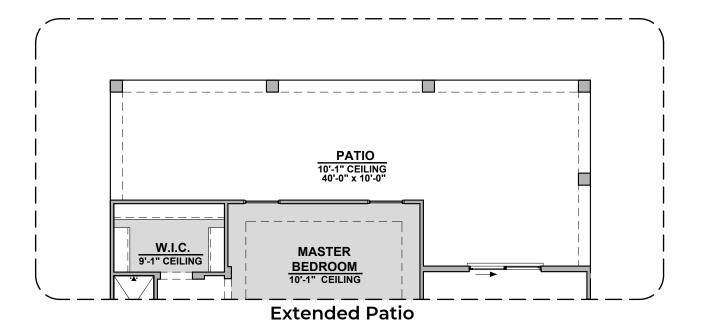

| CAT 5 DATA  |



Tub w/ Glass Shower



**Deluxe Glass Shower** 



**Deluxe Tile Shower** 



**Bath 2 Shower** 



**Bath 3 Shower** 



Bath 3



Tankless Water Heater



**Center Hinge ILO Sliding Glass** 



**Stacking Door ILO Standard Door** 





2,127 Square Feet Community: The Trails @ Metro 1

| LOW VOLTAGE LEGEND |             |
|--------------------|-------------|
| LOGO               | DESCRIPTION |
| $\odot$            | CABLE TV    |
| Y                  | CAT 5 DATA  |







**Ceiling Beam Treatment** 

**Gourmet Kitchen** 









2,127 Square Feet Community: The Trails @ Metro 1

| LOW \   | LOW VOLTAGE LEGEND |  |
|---------|--------------------|--|
| LOGO    | DESCRIPTION        |  |
| $\odot$ | CABLE TV           |  |
|         | CAT 5 DATA         |  |







2,127 Square Feet Community: The Trails @ Metro 1

| LOW VOLTAGE LEGEND |             |
|--------------------|-------------|
| LOGO               | DESCRIPTION |
| $\odot$            | CABLE TV    |
| <b>Y</b>           | CAT 5 DATA  |





**3rd Car Garage**