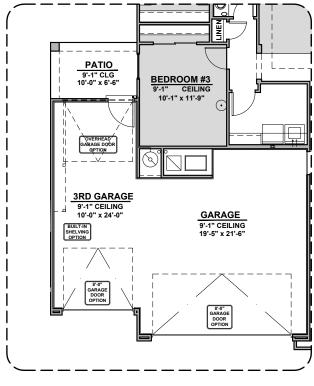

tandard Door** 





2,127 Square Feet Community: The Trails @ Metro 1

| LOW VOLTAGE LEGEND |             |
|--------------------|-------------|
| LOGO               | DESCRIPTION |
| $\odot$            | CABLE TV    |
| Y                  | CAT 5 DATA  |







**Ceiling Beam Treatment** 

**Gourmet Kitchen** 









2,127 Square Feet Community: The Trails @ Metro 1

| LOW \   | LOW VOLTAGE LEGEND |  |
|---------|--------------------|--|
| LOGO    | DESCRIPTION        |  |
| $\odot$ | CABLE TV           |  |
|         | CAT 5 DATA         |  |







2,127 Square Feet Community: The Trails @ Metro 1

| LOW VOLTAGE LEGEND |             |
|--------------------|-------------|
| LOGO               | DESCRIPTION |
| $\odot$            | CABLE TV    |
| <b>Y</b>           | CAT 5 DATA  |





**3rd Car Garage**