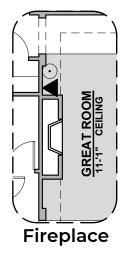

option locations. oxedge



2,127 Square Feet

Community: The Trails @ Metro 1

| LOW VOLTAGE LEGEND |             |
|--------------------|-------------|
| LOGO               | DESCRIPTION |
| $\odot$            | CABLE TV    |
| Y                  | CAT 5 DATA  |



Tub w/ Glass Shower



**Deluxe Glass Shower** 



**Deluxe Tile Shower** 



**Bath 2 Shower** 



**Bath 3 Shower** 



Bath 3



Tankless Water Heater



**Center Hinge ILO Sliding Glass** 



**Stacking Door ILO Standard Door** 





2,127 Square Feet Community: The Trails @ Metro 1

| LOW VOLTAGE LEGEND |             |
|--------------------|-------------|
| LOGO               | DESCRIPTION |
| $\odot$            | CABLE TV    |
| Y                  | CAT 5 DATA  |







**Ceiling Beam Treatment** 

**Gourmet Kitchen** 









2,127 Square Feet Community: The Trails @ Metro 1

| LOW \   | LOW VOLTAGE LEGEND |  |
|---------|--------------------|--|
| LOGO    | DESCRIPTION        |  |
| $\odot$ | CABLE TV           |  |
|         | CAT 5 DATA         |  |







2,127 Square Feet Community: The Trails @ Metro 1

| LOW VOLTAGE LEGEND |             |
|--------------------|-------------|
| LOGO               | DESCRIPTION |
| $\odot$            | CABLE TV    |
| <b>Y</b>           | CAT 5 DATA  |





**3rd Car Garage**