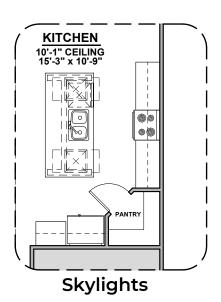

e Home construction is in process, buyer accepts all option locations. oxedge



2,127 Square Feet

Community: The Trails @ Metro 1

| LOW VOLTAGE LEGEND |             |
|--------------------|-------------|
| LOGO               | DESCRIPTION |
| $\odot$            | CABLE TV    |
| Y                  | CAT 5 DATA  |



Tub w/ Glass Shower



**Deluxe Glass Shower** 



**Deluxe Tile Shower** 



**Bath 2 Shower** 



**Bath 3 Shower** 



Bath 3



Tankless Water Heater



**Center Hinge ILO Sliding Glass** 



**Stacking Door ILO Standard Door** 





2,127 Square Feet Community: The Trails @ Metro 1

| LOW VOLTAGE LEGEND |             |
|--------------------|-------------|
| LOGO               | DESCRIPTION |
| $\odot$            | CABLE TV    |
| Y                  | CAT 5 DATA  |







**Ceiling Beam Treatment** 

**Gourmet Kitchen** 









2,127 Square Feet Community: The Trails @ Metro 1

| LOW \   | LOW VOLTAGE LEGEND |  |
|---------|--------------------|--|
| LOGO    | DESCRIPTION        |  |
| $\odot$ | CABLE TV           |  |
|         | CAT 5 DATA         |  |







2,127 Square Feet Community: The Trails @ Metro 1

| LOW VOLTAGE LEGEND |             |
|--------------------|-------------|
| LOGO               | DESCRIPTION |
| $\odot$            | CABLE TV    |
| <b>Y</b>           | CAT 5 DATA  |





**3rd Car Garage**