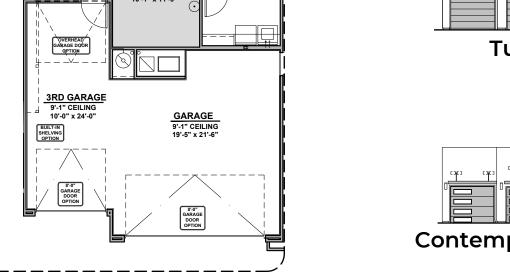

127 Square Feet Community: The Trails @ Metro 1

| LOW VOLTAGE LEGEND |             |
|--------------------|-------------|
| LOGO               | DESCRIPTION |
| $\odot$            | CABLE TV    |
| Y                  | CAT 5 DATA  |







**Ceiling Beam Treatment** 

**Gourmet Kitchen** 









2,127 Square Feet Community: The Trails @ Metro 1

| LOW \   | LOW VOLTAGE LEGEND |  |
|---------|--------------------|--|
| LOGO    | DESCRIPTION        |  |
| $\odot$ | CABLE TV           |  |
|         | CAT 5 DATA         |  |







2,127 Square Feet Community: The Trails @ Metro 1

| LOW VOLTAGE LEGEND |             |
|--------------------|-------------|
| LOGO               | DESCRIPTION |
| $\odot$            | CABLE TV    |
| <b>Y</b>           | CAT 5 DATA  |





**3rd Car Garage**