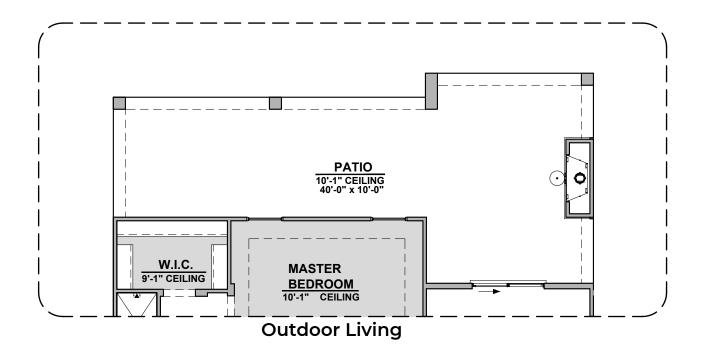

| CAT 5 DATA  |



Tub w/ Glass Shower



**Deluxe Glass Shower** 



**Deluxe Tile Shower** 



**Bath 2 Shower** 



**Bath 3 Shower** 



Bath 3



Tankless Water Heater



**Center Hinge ILO Sliding Glass** 



**Stacking Door ILO Standard Door** 





2,127 Square Feet Community: The Trails @ Metro 1

| LOW VOLTAGE LEGEND |             |
|--------------------|-------------|
| LOGO               | DESCRIPTION |
| $\odot$            | CABLE TV    |
| Y                  | CAT 5 DATA  |







**Ceiling Beam Treatment** 

**Gourmet Kitchen** 









2,127 Square Feet Community: The Trails @ Metro 1

| LOW \   | LOW VOLTAGE LEGEND |  |
|---------|--------------------|--|
| LOGO    | DESCRIPTION        |  |
| $\odot$ | CABLE TV           |  |
|         | CAT 5 DATA         |  |







2,127 Square Feet Community: The Trails @ Metro 1

| LOW VOLTAGE LEGEND |             |
|--------------------|-------------|
| LOGO               | DESCRIPTION |
| $\odot$            | CABLE TV    |
| <b>Y</b>           | CAT 5 DATA  |





**3rd Car Garage**