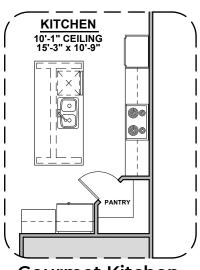

**Ceiling Beam Treatment** 

**Gourmet Kitchen** 

2,127 Square Feet Community: The Trails @ Metro 1

| LOW \   | LOW VOLTAGE LEGEND |  |
|---------|--------------------|--|
| LOGO    | DESCRIPTION        |  |
| $\odot$ | CABLE TV           |  |
|         | CAT 5 DATA         |  |