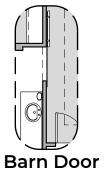

**Stacking Door ILO Standard Door** 

2,127 Square Feet Community: The Trails @ Metro 1

| LOW VOLTAGE LEGEND |             |
|--------------------|-------------|
| LOGO               | DESCRIPTION |
| $\odot$            | CABLE TV    |
| Y                  | CAT 5 DATA  |