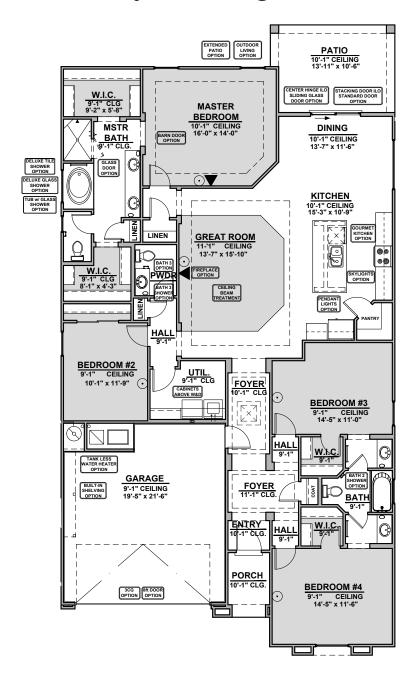

#### Winston II

2,127 Square Feet Community: The Trails @ Metro 1

Garage Orientation: Left Right

Home is complete and accepted as built. \_\_\_\_\_

oxedge Home construction is in process, buyer accepts all option locations. oxedge

Tub w/ Glass Shower

**Deluxe Glass Shower** 

**Deluxe Tile Shower** 

**Bath 2 Shower** 

**Bath 3 Shower** 

Bath 3

Tankless Water Heater

**Center Hinge ILO Sliding Glass** 

**Stacking Door ILO Standard Door** 

2,127 Square Feet Community: The Trails @ Metro 1

| LOW VOLTAGE LEGEND |             |
|--------------------|-------------|
| LOGO               | DESCRIPTION |
| $\odot$            | CABLE TV    |
| Y                  | CAT 5 DATA  |

**Ceiling Beam Treatment** 

**Gourmet Kitchen** 

2,127 Square Feet Community: The Trails @ Metro 1

| LOW \   | LOW VOLTAGE LEGEND |  |
|---------|--------------------|--|
| LOGO    | DESCRIPTION        |  |
| $\odot$ | CABLE TV           |  |
|         | CAT 5 DATA         |  |

**3rd Car Garage** 