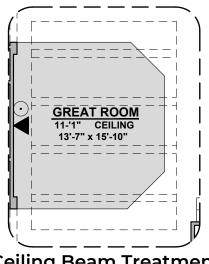

**Ceiling Beam Treatment** 

**Gourmet Kitchen** 

2,127 Square Feet Community: The Trails @ Metro 1

| LOW \   | LOW VOLTAGE LEGEND |  |
|---------|--------------------|--|
| LOGO    | DESCRIPTION        |  |
| $\odot$ | CABLE TV           |  |
|         | CAT 5 DATA         |  |