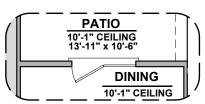

#### Winston II

2,127 Square Feet Community: The Trails @ Metro 1

Garage Orientation: Left Right

Home is complete and accepted as built. \_\_\_\_\_

oxedge Home construction is in process, buyer accepts all option locations. oxedge

2,127 Square Feet

Community: The Trails @ Metro 1

| LOW VOLTAGE LEGEND |             |
|--------------------|-------------|
| LOGO               | DESCRIPTION |
| $\odot$            | CABLE TV    |
| Y                  | CAT 5 DATA  |