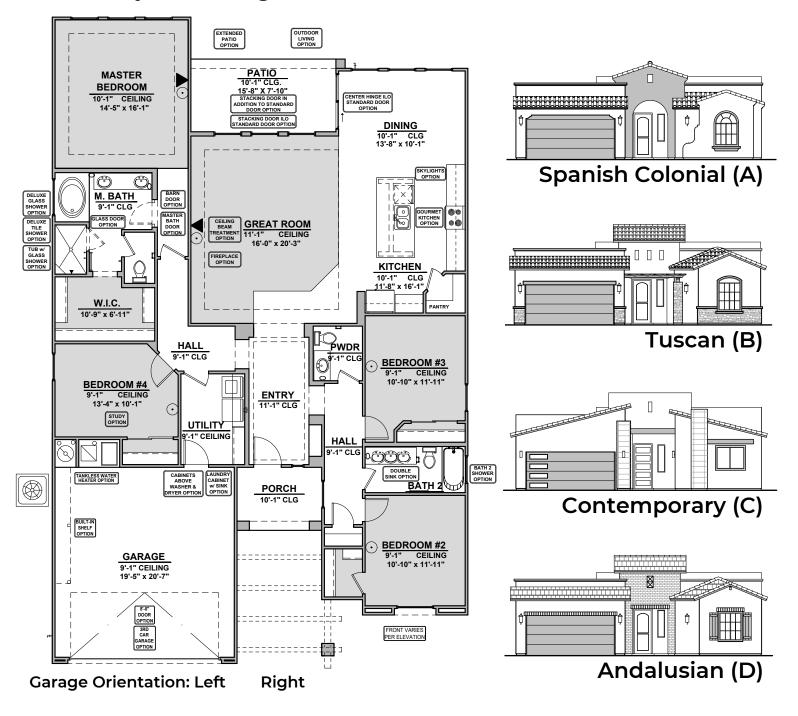

### Mesquite

2,144 Square Feet Community: The Trails @ Metro 1

| LOW VOLTAGE LEGEND       |             |
|--------------------------|-------------|
| LOGO                     | DESCRIPTION |
| $\odot$                  | CABLE TV    |
| $\mathbf{\underline{V}}$ | CAT 5 DATA  |

] Home is complete and accepted as built.  $\_$ 

Home construction is in process, buyer accepts all option locations.

© 2021 Hakes Brothers, Floor plans, elevations, and specifications are subject to change without notice. The above floor plan and elevations are artistic representations only and are not exact schematics of the home. The actual home may vary in dimensions and layout. For more information, see a sales representative. Mesquite 938 ABCD 12.10.21