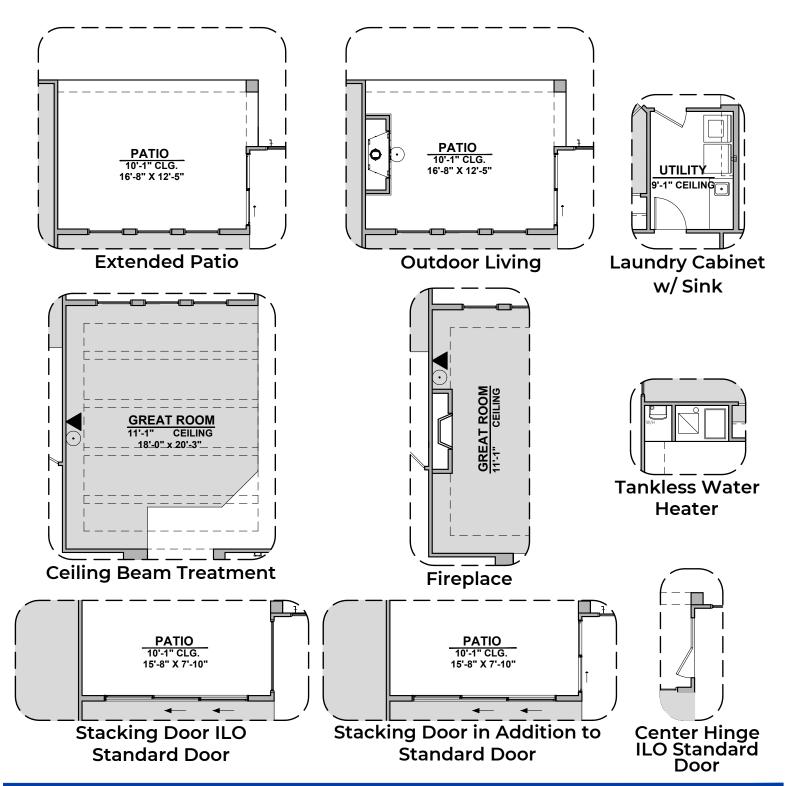

## **Mesquite Options**

2,144 Square Feet Community: The Trails @ Metro 1

© 2021 Hakes Brothers, Floor plans, elevations, and specifications are subject to change without notice. The above floor plan and elevations are artistic representations only and are not exact schematics of the home. The actual home may vary in dimensions and layout. For more information, see a sales representative. Mesquite 938 ABCD 12.10.21

# **Mesquite Options**

© 2021 Hakes Brothers, Floor plans, elevations, and specifications are subject to change without notice. The above floor plan and elevations are artistic representations only and are not exact schematics of the home. The actual home may vary in dimensions and layout. For more information, see a sales representative. Mesquite 938 ABCD 12.10.21