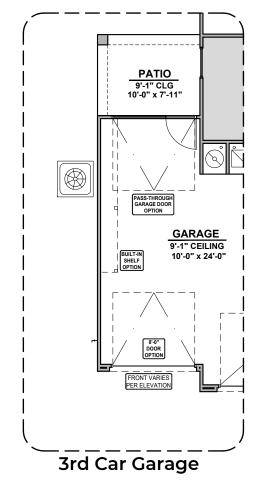

## **Mesquite Options**

2,144 Square Feet Community: The Trails @ Metro 1

© 2021 Hakes Brothers, Floor plans, elevations, and specifications are subject to change without notice. The above floor plan and elevations are artistic representations only and are not exact schematics of the home. The actual home may vary in dimensions and layout. For more information, see a sales representative. Mesquite 938 ABCD 12.10.21

# **Mesquite Options**

© 2021 Hakes Brothers, Floor plans, elevations, and specifications are subject to change without notice. The above floor plan and elevations are artistic representations only and are not exact schematics of the home. The actual home may vary in dimensions and layout. For more information, see a sales representative. Mesquite 938 ABCD 12.10.21