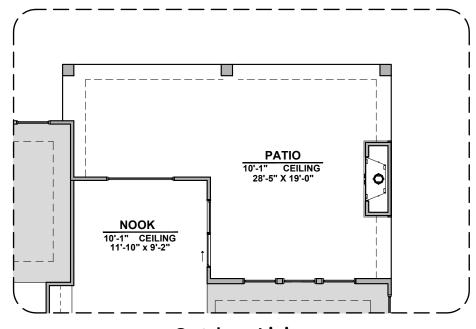

**Extended Patio** 

**Outdoor Living** 

2,350 Square Feet Community: The Trails @ Metro 1