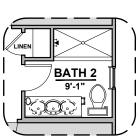

Home construction is in process, buyer accepts all option locations.

2,350 Square Feet

Community: The Trails @ Metro 1

LINEN MSTR **BATH** 

**Bath 2 Shower** 

**Tankless Water** Heater

Tub w/ Glass Shower

**Laundry Cabinet** w/Sink