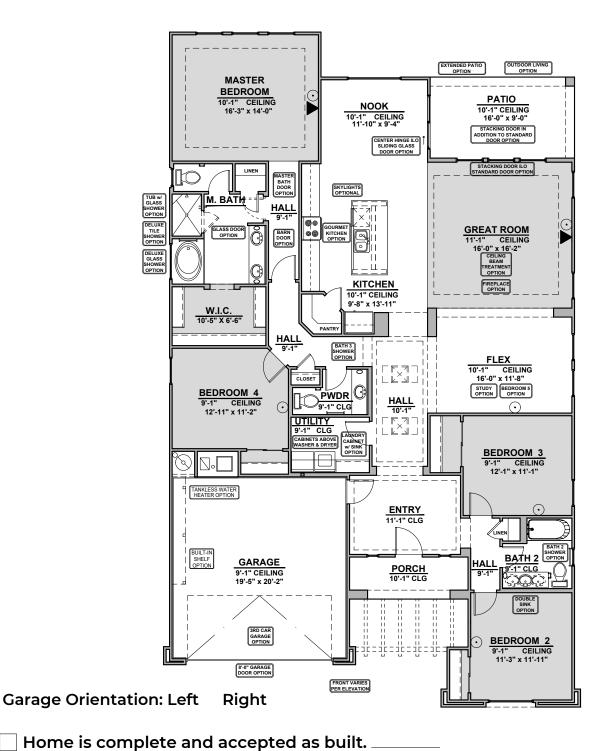

Home construction is in process, buyer accepts all option locations.

2,350 Square Feet

Community: The Trails @ Metro 1

LINEN MSTR **BATH** 

**Bath 2 Shower** 

**Tankless Water** Heater

Tub w/ Glass Shower

**Laundry Cabinet** w/Sink

Study Room

© 2021 Hakes Brothers, Floor plans, elevations, and specifications are subject to change without notice. The above floor plan and elevations are artistic representations only and are not exact schematics of the home. The actual home may vary in dimensions and layout. For more information, see a sales representative. Silverleaf 939 ABCD 10.12.21

2,350 Square Feet Community: The Trails @ Metro 1

Stacking Door ILO Standard Door

**Ceiling Beam Treatment** 

**Stacking Door in Addition** to Standard Door

**Skylights** 

Gourmet Kitchen

2,350 Square Feet Community: The Trails @ Metro 1

**Extended Patio** 

**Outdoor Living** 

2,350 Square Feet Community: The Trails @ Metro 1