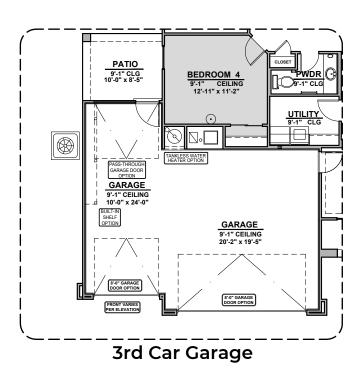

ater** Heater





Tub w/ Glass Shower



**Laundry Cabinet** w/Sink



Study Room



© 2021 Hakes Brothers, Floor plans, elevations, and specifications are subject to change without notice. The above floor plan and elevations are artistic representations only and are not exact schematics of the home. The actual home may vary in dimensions and layout. For more information, see a sales representative. Silverleaf 939 ABCD 10.12.21



2,350 Square Feet Community: The Trails @ Metro 1





Stacking Door ILO Standard Door





**Ceiling Beam Treatment** 



**Stacking Door in Addition** to Standard Door





**Skylights** 



Gourmet Kitchen



2,350 Square Feet Community: The Trails @ Metro 1





**Extended Patio** 



**Outdoor Living** 



2,350 Square Feet Community: The Trails @ Metro 1