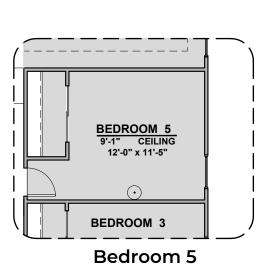

Home construction is in process, buyer accepts all option locations.

2,350 Square Feet

Community: The Trails @ Metro 1

LINEN MSTR **BATH** 

**Bath 2 Shower** 

**Tankless Water** Heater

Tub w/ Glass Shower

**Laundry Cabinet** w/Sink