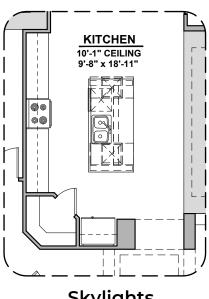

2,350 Square Feet Community: The Trails @ Metro 1

Stacking Door ILO Standard Door

**Ceiling Beam Treatment** 

**Stacking Door in Addition** to Standard Door

**Skylights** 

Gourmet Kitchen

2,350 Square Feet Community: The Trails @ Metro 1