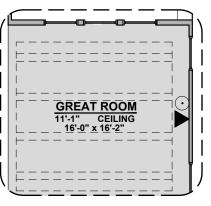

### Silverleaf

2,350 Square Feet Community: The Trails @ Metro 1

| LOW VOLTAGE LEGEND |             |
|--------------------|-------------|
| LOGO               | DESCRIPTION |
| $\odot$            | CABLE TV    |
| Y                  | CAT 5 DATA  |