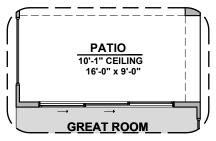

**Extended Patio** 

**Outdoor Living** 

2,350 Square Feet Community: The Trails @ Metro 1