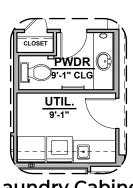

Home construction is in process, buyer accepts all option locations.

2,350 Square Feet

Community: The Trails @ Metro 1

LINEN MSTR **BATH** 

**Bath 2 Shower** 

**Tankless Water** Heater

Tub w/ Glass Shower

**Laundry Cabinet** w/Sink