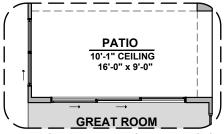

**Extended Patio** 

**Outdoor Living** 

2,350 Square Feet Community: The Trails @ Metro 1