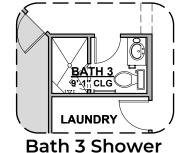

Home construction is in process, buyer accepts all option locations.

2,350 Square Feet

Community: The Trails @ Metro 1

LINEN MSTR **BATH** 

**Bath 2 Shower** 

**Tankless Water** Heater

Tub w/ Glass Shower

**Laundry Cabinet** w/Sink