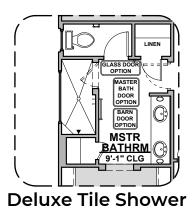

Home construction is in process, buyer accepts all option locations.

2,350 Square Feet

Community: The Trails @ Metro 1

LINEN MSTR **BATH** 

**Bath 2 Shower** 

**Tankless Water** Heater

Tub w/ Glass Shower

**Laundry Cabinet** w/Sink