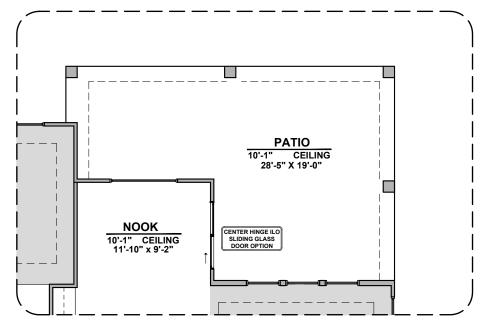

**Extended Patio** 

**Outdoor Living** 

2,350 Square Feet Community: The Trails @ Metro 1