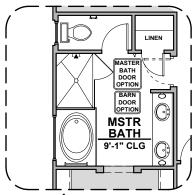

Home construction is in process, buyer accepts all option locations.

2,350 Square Feet

Community: The Trails @ Metro 1

LINEN MSTR **BATH** 

**Bath 2 Shower** 

**Tankless Water** Heater

Tub w/ Glass Shower

**Laundry Cabinet** w/Sink