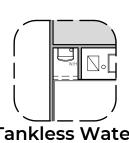

Home construction is in process, buyer accepts all option locations.

2,350 Square Feet

Community: The Trails @ Metro 1

LINEN MSTR **BATH** 

**Bath 2 Shower** 

**Tankless Water** Heater

Tub w/ Glass Shower

**Laundry Cabinet** w/Sink