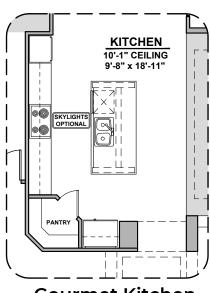

2,350 Square Feet Community: The Trails @ Metro 1

Stacking Door ILO Standard Door

**Ceiling Beam Treatment** 

**Stacking Door in Addition** to Standard Door

**Skylights** 

Gourmet Kitchen

2,350 Square Feet Community: The Trails @ Metro 1