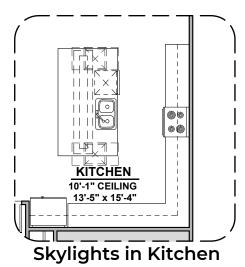

Home construction is in process, buyer accepts all option locations. \_\_\_\_\_

2,373 Square Feet Community: The Trails @ Metro 1

| LOW \   | LOW VOLTAGE LEGEND |  |  |  |  |
|---------|--------------------|--|--|--|--|
| LOGO    | DESCRIPTION        |  |  |  |  |
| $\odot$ | CABLE TV           |  |  |  |  |
| Y       | CAT 5 DATA         |  |  |  |  |