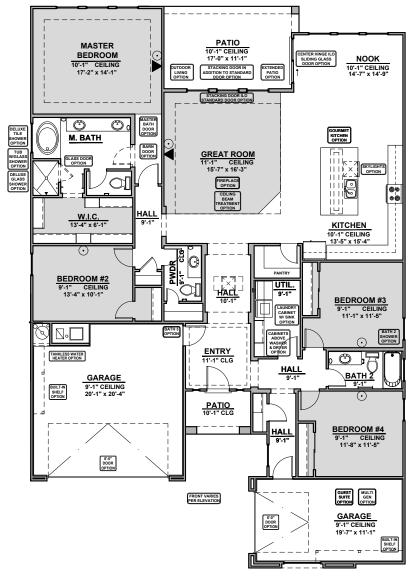

#### **Ocotillo**

2,373 Square Feet Community: The Trails @ Metro 1

Garage Orientation: Left Right

Spanish Colonial (A)

Tuscan (B)

Contemporary (C)

Andalusian (D)

|   | Home | is com | lete and | accepted | as | built. |  |
|---|------|--------|----------|----------|----|--------|--|
| _ |      |        |          |          |    |        |  |

2,373 Square Feet Community: The Trails @ Metro 1

Stacking Door ILO Standard Door

Center Hinge ILO Sliding Glass Door

Stacking Door in Addition to Standard Door

2,373 Square Feet Community: The Trails @ Metro 1