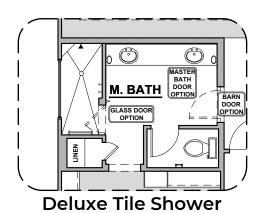

#### **Ocotillo**

2,373 Square Feet Community: The Trails @ Metro 1

Garage Orientation: Left Right

Spanish Colonial (A)

Tuscan (B)

Contemporary (C)

Andalusian (D)

|   | Home | is com | lete and | accepted | as | built. |  |
|---|------|--------|----------|----------|----|--------|--|
| _ |      |        |          |          |    |        |  |

Home construction is in process, buyer accepts all option locations. \_\_\_\_\_

2,373 Square Feet Community: The Trails @ Metro 1

| LOW \   | LOW VOLTAGE LEGEND |  |  |  |  |
|---------|--------------------|--|--|--|--|
| LOGO    | DESCRIPTION        |  |  |  |  |
| $\odot$ | CABLE TV           |  |  |  |  |
| Y       | CAT 5 DATA         |  |  |  |  |