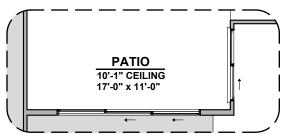

2,373 Square Feet Community: The Trails @ Metro 1

Stacking Door ILO Standard Door

Center Hinge ILO Sliding Glass Door

Stacking Door in Addition to Standard Door

2,373 Square Feet Community: The Trails @ Metro 1