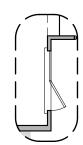

2,373 Square Feet Community: The Trails @ Metro 1

Stacking Door ILO Standard Door

Center Hinge ILO Sliding Glass Door

Stacking Door in Addition to Standard Door

2,373 Square Feet Community: The Trails @ Metro 1