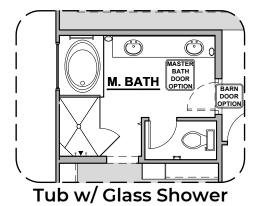

2,373 Square Feet Community: The Trails @ Metro 1

Stacking Door ILO Standard Door

Center Hinge ILO Sliding Glass Door

Stacking Door in Addition to Standard Door

2,373 Square Feet Community: The Trails @ Metro 1