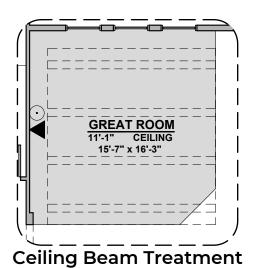

**Fireplace** 

2,373 Square Feet Community: The Trails @ Metro 1

| LOW \   | LOW VOLTAGE LEGEND |  |  |  |  |
|---------|--------------------|--|--|--|--|
| LOGO    | DESCRIPTION        |  |  |  |  |
| $\odot$ | CABLE TV           |  |  |  |  |
| Y       | CAT 5 DATA         |  |  |  |  |