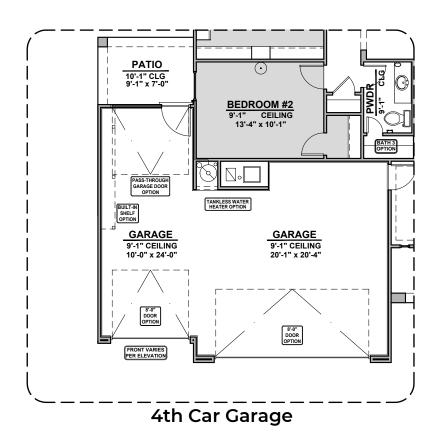

2,373 Square Feet Community: The Trails @ Metro 1

Stacking Door ILO Standard Door

Center Hinge ILO Sliding Glass Door

Stacking Door in Addition to Standard Door

2,373 Square Feet Community: The Trails @ Metro 1