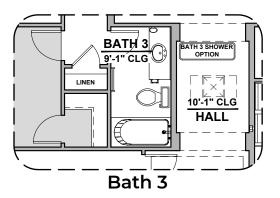

#### **Ocotillo**

2,373 Square Feet Community: The Trails @ Metro 1

Garage Orientation: Left Right

Spanish Colonial (A)

Tuscan (B)

Contemporary (C)

Andalusian (D)

|   | Home | is com | lete and | accepted | as | built. |  |
|---|------|--------|----------|----------|----|--------|--|
| _ |      |        |          |          |    |        |  |

Home construction is in process, buyer accepts all option locations. \_\_\_\_\_

2,373 Square Feet Community: The Trails @ Metro 1

| LOW \   | LOW VOLTAGE LEGEND |  |  |  |  |
|---------|--------------------|--|--|--|--|
| LOGO    | DESCRIPTION        |  |  |  |  |
| $\odot$ | CABLE TV           |  |  |  |  |
| Y       | CAT 5 DATA         |  |  |  |  |