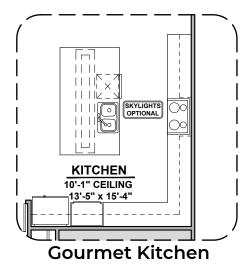

2,373 Square Feet Community: The Trails @ Metro 1

Stacking Door ILO Standard Door

Center Hinge ILO Sliding Glass Door

Stacking Door in Addition to Standard Door

2,373 Square Feet Community: The Trails @ Metro 1