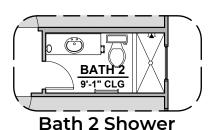

#### **Ocotillo**

2,373 Square Feet Community: The Trails @ Metro 1

Garage Orientation: Left Right

Spanish Colonial (A)

Tuscan (B)

Contemporary (C)

Andalusian (D)

|   | Home | is com | lete and | accepted | as | built. |  |
|---|------|--------|----------|----------|----|--------|--|
| _ |      |        |          |          |    |        |  |

Home construction is in process, buyer accepts all option locations. \_\_\_\_\_

2,373 Square Feet Community: The Trails @ Metro 1

| LOW \   | LOW VOLTAGE LEGEND |  |  |  |  |
|---------|--------------------|--|--|--|--|
| LOGO    | DESCRIPTION        |  |  |  |  |
| $\odot$ | CABLE TV           |  |  |  |  |
| Y       | CAT 5 DATA         |  |  |  |  |