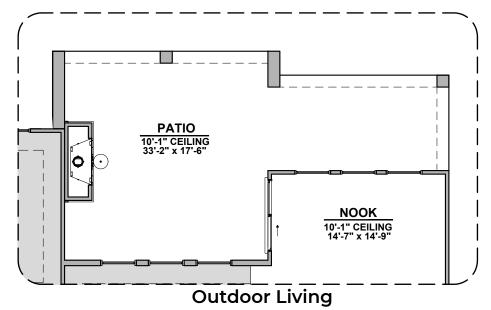

2,373 Square Feet Community: The Trails @ Metro 1

Stacking Door ILO Standard Door

Center Hinge ILO Sliding Glass Door

Stacking Door in Addition to Standard Door

2,373 Square Feet Community: The Trails @ Metro 1