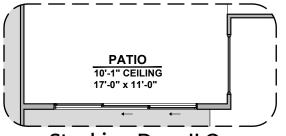

2,373 Square Feet Community: The Trails @ Metro 1

Stacking Door ILO Standard Door

Center Hinge ILO Sliding Glass Door

Stacking Door in Addition to Standard Door

2,373 Square Feet Community: The Trails @ Metro 1