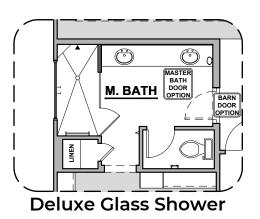

2,373 Square Feet Community: The Trails @ Metro 1

Stacking Door ILO Standard Door

Center Hinge ILO Sliding Glass Door

Stacking Door in Addition to Standard Door

2,373 Square Feet Community: The Trails @ Metro 1