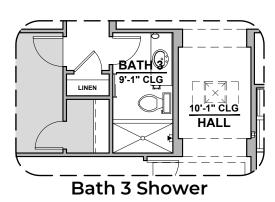

#### **Ocotillo**

2,373 Square Feet Community: The Trails @ Metro 1

Garage Orientation: Left Right

Spanish Colonial (A)

Tuscan (B)

Contemporary (C)

Andalusian (D)

|   | Home | is com | lete and | accepted | as | built. |  |
|---|------|--------|----------|----------|----|--------|--|
| _ |      |        |          |          |    |        |  |

Home construction is in process, buyer accepts all option locations. \_\_\_\_\_

2,373 Square Feet Community: The Trails @ Metro 1

| LOW \   | LOW VOLTAGE LEGEND |  |  |  |  |
|---------|--------------------|--|--|--|--|
| LOGO    | DESCRIPTION        |  |  |  |  |
| $\odot$ | CABLE TV           |  |  |  |  |
| Y       | CAT 5 DATA         |  |  |  |  |