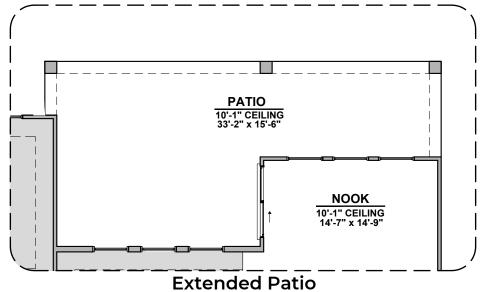

2,373 Square Feet Community: The Trails @ Metro 1

Stacking Door ILO Standard Door

Center Hinge ILO Sliding Glass Door

Stacking Door in Addition to Standard Door

2,373 Square Feet Community: The Trails @ Metro 1