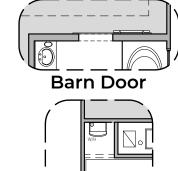

### **Agave**

2,740 Square Feet Community: The Trails @ Metro 1

| LOW VOLTAGE LEGEND |             |
|--------------------|-------------|
| LOGO               | DESCRIPTION |
| $\odot$            | CABLE TV    |
| Y                  | CAT 5 DATA  |



Home is complete and accepted as built. \_\_\_\_\_\_

Home construction is in process, buyer accepts all option locations.



### Agave

2,740 Square Feet

Community: The Trails @ Metro 1



Spanish Colonial (A)



Tuscan (B)



Contemporary (C)



Andalusian (D)



# **Agave Options**

2,740 Square Feet Community: The Trails @ Metro 1











**Traditional FP** 

**Contemporary FP** 

**Fireplace** 







Laundry Cabinet W/ Sink

**Bath 2 Shower** 

**Tankless Water Heater** 







Tub w/ Glass Shower

**Deluxe Glass Shower** 

Deluxe Tile Shower



## **Agave Options**

2,740 Square Feet Community: The Trails @ Metro 1



Stacking Door ILO of Standard Door



Stacking Door in Addition to Standard Door



**Center Hinge ILO** Sliding Glass Door



**KITCHEN** 10'-1" CLG 12'-4" x 15'-10" 00 ø| PANTRY **Skylights** 



**Ceiling Beam Treatment** 



LOW VOLTAGE LEGEND DESCRIPTION CABLE TV CAT 5 DATA



**Dining Room** 



**Guest Suite** 



Study Room



### **Agave Options**

2,740 Square Feet Community: The Trails @ Metro 1

| LOW VOLTAGE LEGEND |             |
|--------------------|-------------|
| LOGO               | DESCRIPTION |
| $\odot$            | CABLE TV    |
|