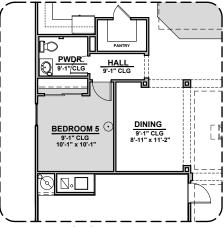

**Ceiling Beam Treatment** 

LOW VOLTAGE LEGEND DESCRIPTION CABLE TV CAT 5 DATA

**Dining Room** 

**Guest Suite** 

Study Room