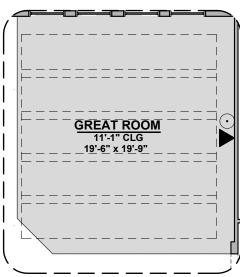

### **Agave**

2,740 Square Feet Community: The Trails @ Metro 1

| LOW VOLTAGE LEGEND |             |
|--------------------|-------------|
| LOGO               | DESCRIPTION |
| $\odot$            | CABLE TV    |
| Y                  | CAT 5 DATA  |