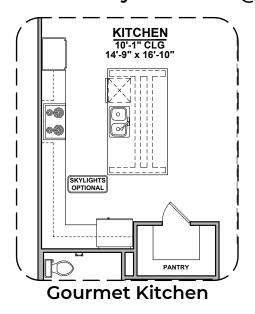

## **Agave Options**

2,740 Square Feet Community: The Trails @ Metro 1

Stacking Door ILO of Standard Door

Stacking Door in Addition to Standard Door

**Center Hinge ILO** Sliding Glass Door

**KITCHEN** 10'-1" CLG 12'-4" x 15'-10" 00 ø| PANTRY **Skylights** 