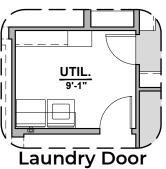

## **Agave Options**

2,740 Square Feet Community: The Trails @ Metro 1

Stacking Door ILO of Standard Door

Stacking Door in Addition to Standard Door

**Center Hinge ILO** Sliding Glass Door

**KITCHEN** 10'-1" CLG 12'-4" x 15'-10" 00 ø| PANTRY **Skylights** 