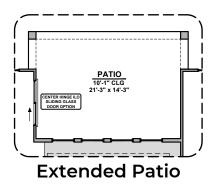

## **Agave Options**

2,740 Square Feet Community: The Trails @ Metro 1

Stacking Door ILO of Standard Door

Stacking Door in Addition to Standard Door

**Center Hinge ILO** Sliding Glass Door

**KITCHEN** 10'-1" CLG 12'-4" x 15'-10" 00 ø| PANTRY **Skylights** 