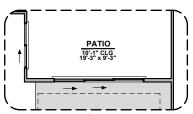

## **Agave Options**

2,740 Square Feet Community: The Trails @ Metro 1

Stacking Door ILO of Standard Door

Stacking Door in Addition to Standard Door

**Center Hinge ILO** Sliding Glass Door

**KITCHEN** 10'-1" CLG 12'-4" x 15'-10" 00 ø| PANTRY **Skylights** 