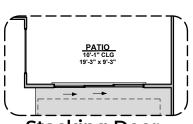

## **Agave Options**

2,740 Square Feet Community: The Trails @ Metro 1

Stacking Door ILO of Standard Door

Stacking Door in Addition to Standard Door

**Center Hinge ILO** Sliding Glass Door

**KITCHEN** 10'-1" CLG 12'-4" x 15'-10" 00 ø| PANTRY **Skylights** 