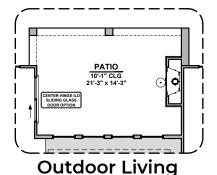

## **Agave Options**

2,740 Square Feet Community: The Trails @ Metro 1

Stacking Door ILO of Standard Door

Stacking Door in Addition to Standard Door

**Center Hinge ILO** Sliding Glass Door

**KITCHEN** 10'-1" CLG 12'-4" x 15'-10" 00 ø| PANTRY **Skylights** 