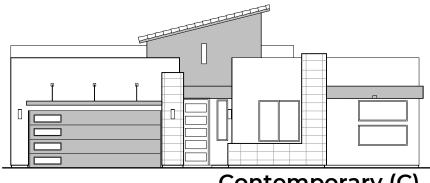

### Agave

2,740 Square Feet

Community: The Trails @ Metro 1

Spanish Colonial (A)

Tuscan (B)

Contemporary (C)

Andalusian (D)