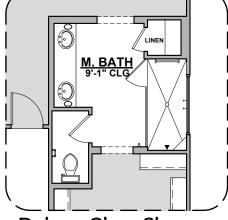

### **Agave**

2,740 Square Feet Community: The Trails @ Metro 1

| LOW VOLTAGE LEGEND |             |
|--------------------|-------------|
| LOGO               | DESCRIPTION |
| $\odot$            | CABLE TV    |
| Y                  | CAT 5 DATA  |



Home is complete and accepted as built. \_\_\_\_\_\_

Home construction is in process, buyer accepts all option locations.



### Agave

2,740 Square Feet

Community: The Trails @ Metro 1



Spanish Colonial (A)



Tuscan (B)



Contemporary (C)



Andalusian (D)



# **Agave Options**

2,740 Square Feet Community: The Trails @ Metro 1











**Traditional FP** 

**Contemporary FP** 

**Fireplace** 







Laundry Cabinet W/ Sink

**Bath 2 Shower** 

**Tankless Water Heater** 







Tub w/ Glass Shower

**Deluxe Glass Shower** 

Deluxe Tile Shower



## **Agave Options**

2,740 Square Feet Community: The Trails @ Metro 1



Stacking Door ILO of Standard Door



Stacking Door in Addition to Standard Door



**Center Hinge ILO** Sliding Glass Door



**KITCHEN** 10'-1" CLG 12'-4" x 15'-10" 00 ø| PANTRY **Skylights** 



**Ceiling Beam Treatment** 



LOW VOLTAGE LEGEND DESCRIPTION CABLE TV CAT 5 DATA



**Dining Room** 



**Guest Suite** 



Study Room



### **Agave Options**

2,740 Square Feet Community: The Trails @ Metro 1

| LOW VOLTAGE LEGEND |             |
|--------------------|-------------|
| LOGO               | DESCRIPTION |
| $\odot$            | CABLE TV    |
|                    | CAT 5 DATA  |



3CG Spanish Colonial (A)







3CG Andalusian (D)