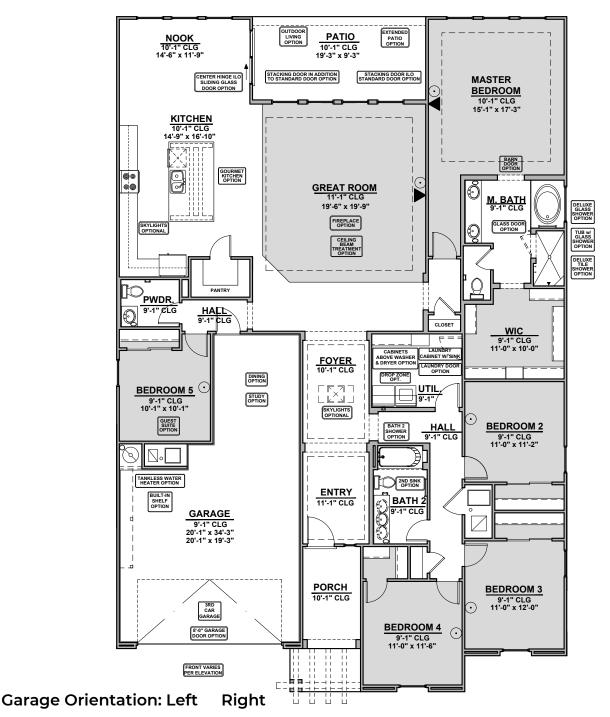

### **Agave**

2,740 Square Feet Community: The Trails @ Metro 1

| LOW VOLTAGE LEGEND |             |
|--------------------|-------------|
| LOGO               | DESCRIPTION |
| $\odot$            | CABLE TV    |
| Y                  | CAT 5 DATA  |

# **Agave Options**

2,740 Square Feet Community: The Trails @ Metro 1

**Traditional FP** 

**Contemporary FP** 

**Fireplace** 

Laundry Cabinet W/ Sink

**Bath 2 Shower** 

**Tankless Water Heater** 

## **Agave Options**

2,740 Square Feet Community: The Trails @ Metro 1

Stacking Door ILO of Standard Door

Stacking Door in Addition to Standard Door

**Center Hinge ILO** Sliding Glass Door

**KITCHEN** 10'-1" CLG 12'-4" x 15'-10" 00 ø| PANTRY **Skylights** 

**Ceiling Beam Treatment** 

LOW VOLTAGE LEGEND DESCRIPTION CABLE TV CAT 5 DATA

**Dining Room** 

**Guest Suite** 

Study Room

### **Agave Options**

2,740 Square Feet Community: The Trails @ Metro 1

| LOW VOLTAGE LEGEND |             |
|--------------------|-------------|
| LOGO               | DESCRIPTION |
| $\odot$            | CABLE TV    |
|                    | CAT 5 DATA  |