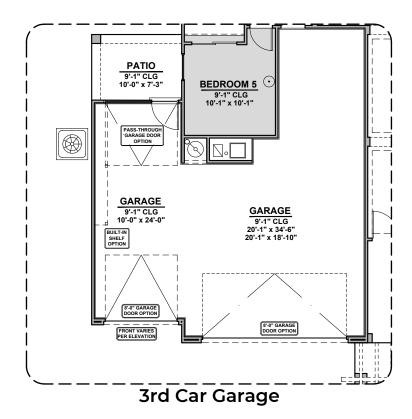

Tub w/ Glass Shower

**Deluxe Glass Shower** 

Deluxe Tile Shower



## **Agave Options**

2,740 Square Feet Community: The Trails @ Metro 1



Stacking Door ILO of Standard Door



Stacking Door in Addition to Standard Door



**Center Hinge ILO** Sliding Glass Door



**KITCHEN** 10'-1" CLG 12'-4" x 15'-10" 00 ø| PANTRY **Skylights** 



**Ceiling Beam Treatment** 



LOW VOLTAGE LEGEND DESCRIPTION CABLE TV CAT 5 DATA



**Dining Room** 



**Guest Suite** 



Study Room



### **Agave Options**

2,740 Square Feet Community: The Trails @ Metro 1

| LOW VOLTAGE LEGEND |             |
|--------------------|-------------|
| LOGO               | DESCRIPTION |
| $\odot$            | CABLE TV    |
|                    | CAT 5 DATA  |



3CG Spanish Colonial (A)







3CG Andalusian (D)