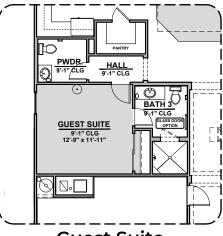

**Ceiling Beam Treatment** 

LOW VOLTAGE LEGEND DESCRIPTION CABLE TV CAT 5 DATA

**Dining Room** 

**Guest Suite** 

Study Room