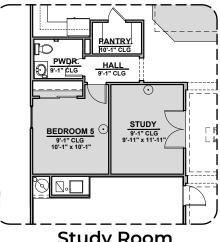

**Ceiling Beam Treatment** 

LOW VOLTAGE LEGEND DESCRIPTION CABLE TV CAT 5 DATA

**Dining Room** 

**Guest Suite** 

Study Room