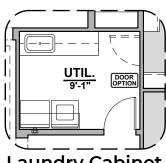

# **Agave Options**

2,740 Square Feet Community: The Trails @ Metro 1

**Traditional FP** 

**Contemporary FP** 

**Fireplace** 

Laundry Cabinet W/ Sink

**Bath 2 Shower** 

**Tankless Water Heater** 