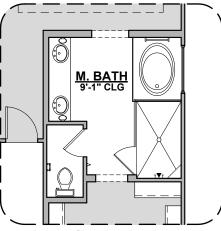

### **Agave**

2,740 Square Feet Community: The Trails @ Metro 1

| LOW VOLTAGE LEGEND |             |
|--------------------|-------------|
| LOGO               | DESCRIPTION |
| $\odot$            | CABLE TV    |
| Y                  | CAT 5 DATA  |



Home is complete and accepted as built. \_\_\_\_\_\_

Home construction is in process, buyer accepts all option locations.



### Agave

2,740 Square Feet

Community: The Trails @ Metro 1



Spanish Colonial (A)



Tuscan (B)



Contemporary (C)



Andalusian (D)



# **Agave Options**

2,740 Square Feet Community: The Trails @ Metro 1











**Traditional FP** 

**Contemporary FP** 

**Fireplace** 







Laundry Cabinet W/ Sink

**Bath 2 Shower** 

**Tankless Water Heater** 







Tub w/ Glass Shower

**Deluxe Glass Shower** 

Deluxe Tile Shower



## **Agave Options**

2,740 Square Feet Community: The Trails @ Metro 1



Stacking Door ILO of Standard Door



Stacking Door in Addition to Standard Door



**Center Hinge ILO** Sliding Glass Door



**KITCHEN** 10'-1" CLG 12'-4" x 15'-10" 00 ø| PANTRY **Skylights** 



**Ceiling Beam Treatment** 



LOW VOLTAGE LEGEND DESCRIPTION CABLE TV CAT 5 DATA



**Dining Room** 



**Guest Suite** 



Study Room



### **Agave Options**

2,740 Square Feet Community: The Trails @ Metro 1

| LOW VOLTAGE LEGEND |             |
|--------------------|-------------|
| LOGO               | DESCRIPTION |
| $\odot$            | CABLE TV    |
|                    | CAT 5 DATA  |



3CG Spanish Colonial (A)







3CG Andalusian (D)