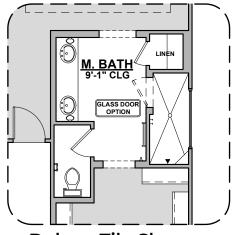

### **Agave**

2,740 Square Feet Community: The Trails @ Metro 1

| LOW VOLTAGE LEGEND |             |
|--------------------|-------------|
| LOGO               | DESCRIPTION |
| $\odot$            | CABLE TV    |
| Y                  | CAT 5 DATA  |



Home is complete and accepted as built. \_\_\_\_\_\_

Home construction is in process, buyer accepts all option locations.



### Agave

2,740 Square Feet

Community: The Trails @ Metro 1



Spanish Colonial (A)



Tuscan (B)



Contemporary (C)



Andalusian (D)



# **Agave Options**

2,740 Square Feet Community: The Trails @ Metro 1











**Traditional FP** 

**Contemporary FP** 

**Fireplace** 







Laundry Cabinet W/ Sink

**Bath 2 Shower** 

**Tankless Water Heater** 







Tub w/ Glass Shower

**Deluxe Glass Shower** 

Deluxe Tile Shower



## **Agave Options**

2,740 Square Feet Community: The Trails @ Metro 1



Stacking Door ILO of Standard Door



Stacking Door in Addition to Standard Door



**Center Hinge ILO** Sliding Glass Door



**KITCHEN** 10'-1" CLG 12'-4" x 15'-10" 00 ø| PANTRY **Skylights** 



**Ceiling Beam Treatment** 



LOW VOLTAGE LEGEND DESCRIPTION CABLE TV CAT 5 DATA



**Dining Room** 



**Guest Suite** 



Study Room



### **Agave Options**

2,740 Square Feet Community: The Trails @ Metro 1

| LOW VOLTAGE LEGEND |             |
|--------------------|-------------|
| LOGO               | DESCRIPTION |
| $\odot$            | CABLE TV    |
|                    | CAT 5 DATA  |



3CG Spanish Colonial (A)







3CG Andalusian (D)