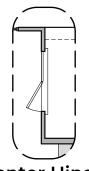

## **Agave Options**

2,740 Square Feet Community: The Trails @ Metro 1

Stacking Door ILO of Standard Door

Stacking Door in Addition to Standard Door

**Center Hinge ILO** Sliding Glass Door

**KITCHEN** 10'-1" CLG 12'-4" x 15'-10" 00 ø| PANTRY **Skylights** 