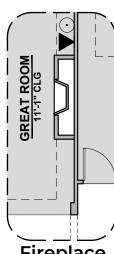

# **Agave Options**

2,740 Square Feet Community: The Trails @ Metro 1

**Traditional FP** 

**Contemporary FP** 

**Fireplace** 

Laundry Cabinet W/ Sink

**Bath 2 Shower** 

**Tankless Water Heater** 