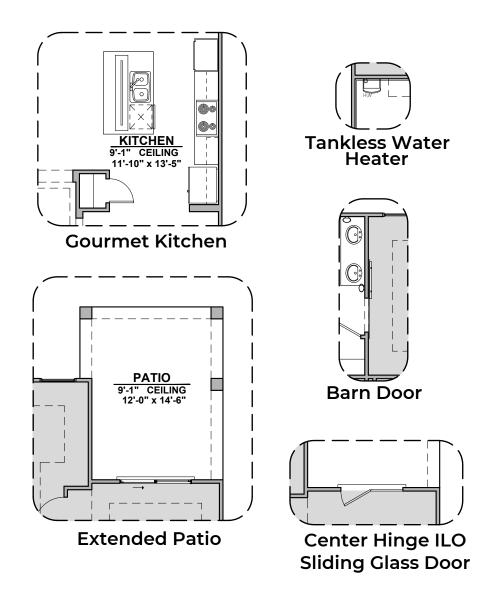

# Sierra

1,630 Square Feet **Community: Parkhill Estates** 

**Garage Orientation: Left** 

Right

Home is complete and accepted as built. \_\_\_\_

Home construction is in process, buyer accepts all option locations.

© 2020 Hakes Brothers, Floor plans, elevations, and specifications are subject to change without notice. The above floor plan and elevations are artistic representations only and are not exact schematics of the home. The actual home may vary in dimensions and layout. For more information, see a sales representative. Sierra 1630 RS 03.10.21

### Sierra

1,630 Square Feet Community: Parkhill Estates

| LOW VOLTAGE LEGEND |             |
|--------------------|-------------|
| LOGO               | DESCRIPTION |
| $\odot$            | CABLE TV    |
|                    | CAT 5 DATA  |

## Sierra

1,630 Square Feet Community: Parkhill Estates

| LOW VOLTAGE LEGEND |             |
|--------------------|-------------|
| LOGO               | DESCRIPTION |
| $\odot$            | CABLE TV    |
|                    | CAT 5 DATA  |