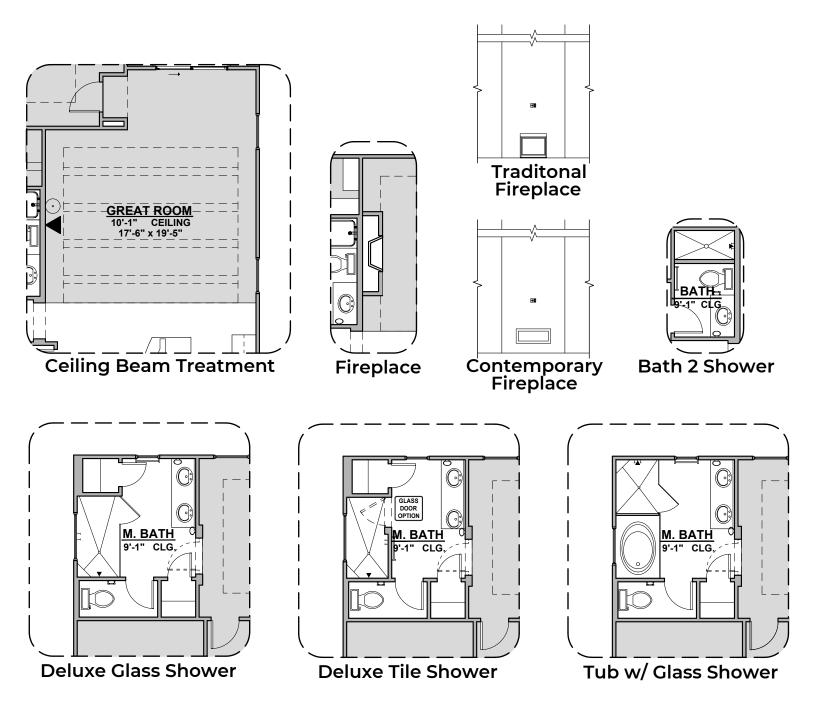

# Sierra

1,630 Square Feet **Community: Parkhill Estates** 

**Garage Orientation: Left** 

Right

Home is complete and accepted as built. \_\_\_\_

Home construction is in process, buyer accepts all option locations.

© 2020 Hakes Brothers, Floor plans, elevations, and specifications are subject to change without notice. The above floor plan and elevations are artistic representations only and are not exact schematics of the home. The actual home may vary in dimensions and layout. For more information, see a sales representative. Sierra 1630 RS 03.10.21

### Sierra

1,630 Square Feet Community: Parkhill Estates

| LOW VOLTAGE LEGEND |             |
|--------------------|-------------|
| LOGO               | DESCRIPTION |
| $\odot$            | CABLE TV    |
|                    | CAT 5 DATA  |

## Sierra

1,630 Square Feet Community: Parkhill Estates

| LOW VOLTAGE LEGEND |             |
|--------------------|-------------|
| LOGO               | DESCRIPTION |
| $\odot$            | CABLE TV    |
|                    | CAT 5 DATA  |