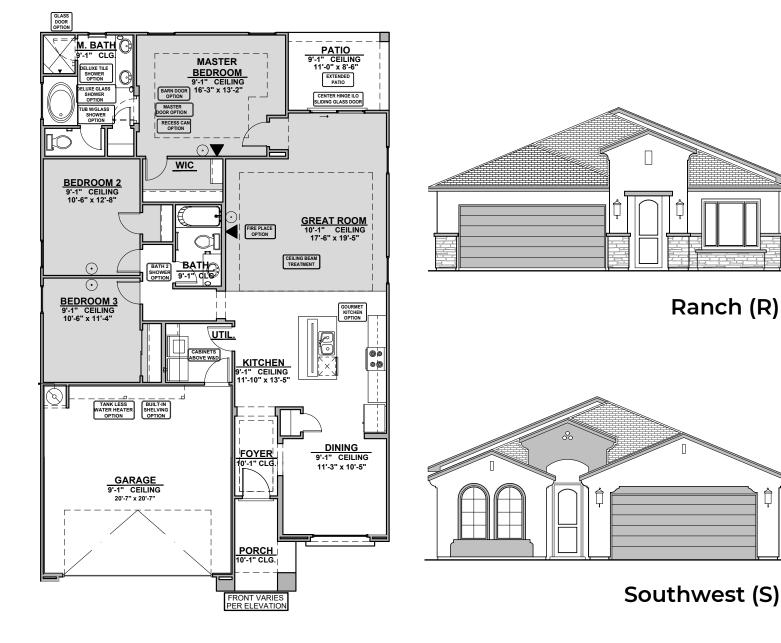

# Sierra

1,630 Square Feet **Community: Parkhill Estates** 

**Garage Orientation: Left** 

Right

Home is complete and accepted as built. \_\_\_\_

Home construction is in process, buyer accepts all option locations.

© 2020 Hakes Brothers, Floor plans, elevations, and specifications are subject to change without notice. The above floor plan and elevations are artistic representations only and are not exact schematics of the home. The actual home may vary in dimensions and layout. For more information, see a sales representative. Sierra 1630 RS 03.10.21

### Sierra

1,630 Square Feet Community: Parkhill Estates

| LOW VOLTAGE LEGEND |             |
|--------------------|-------------|
| LOGO               | DESCRIPTION |
| $\odot$            | CABLE TV    |
|                    | CAT 5 DATA  |

## Sierra

1,630 Square Feet Community: Parkhill Estates

| LOW VOLTAGE LEGEND |             |
|--------------------|-------------|
| LOGO               | DESCRIPTION |
| $\odot$            | CABLE TV    |
|                    | CAT 5 DATA  |