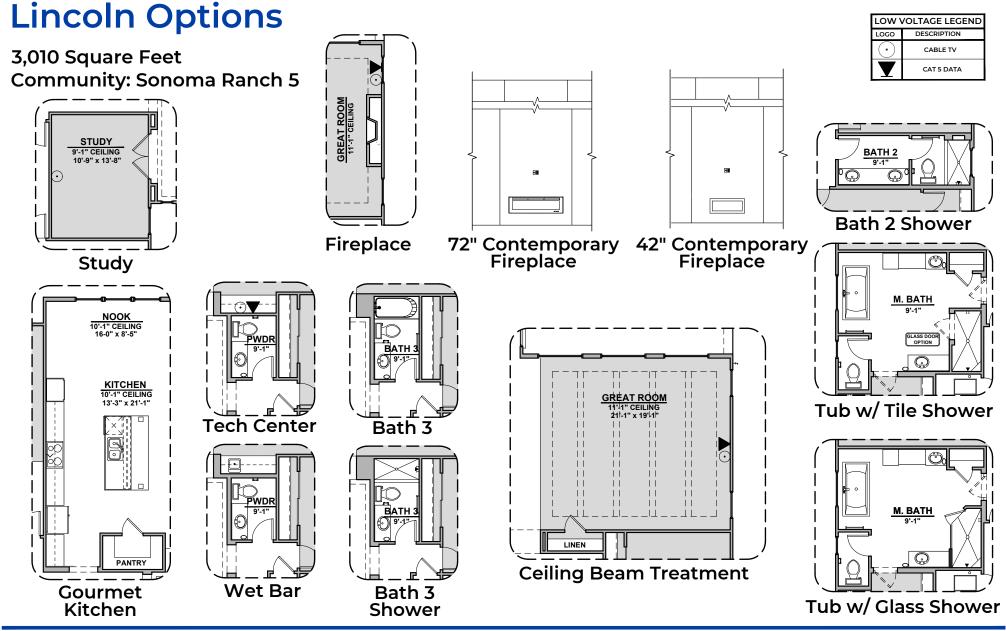

# **Lincoln Options**

## 3,010 Square Feet **Community: Sonoma Ranch 5**

© 2021 Hakes Brothers, Floor plans, elevations, and specifications are subject to change without notice. The above floor plan and elevations are artistic representations only and are not exact schematics of the home. The actual home may vary in dimensions and layout. For more information, see a sales representative. Lincoln 913 ABCD 02.22.21