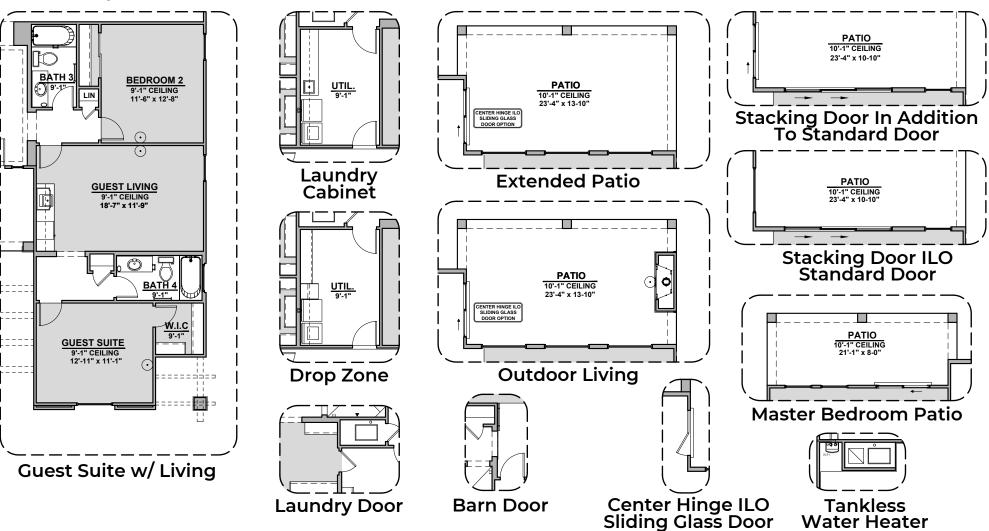

# **Lincoln Options**

## 3,010 Square Feet **Community: Sonoma Ranch 5**

© 2021 Hakes Brothers, Floor plans, elevations, and specifications are subject to change without notice. The above floor plan and elevations are artistic representations only and are not exact schematics of the home. The actual home may vary in dimensions and layout. For more information, see a sales representative. Lincoln 913 ABCD 02.22.21