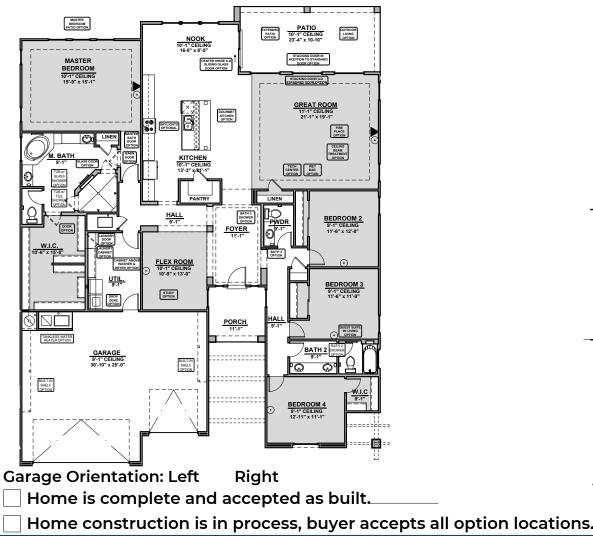

## Lincoln

3,010 Square Feet Community: Sonoma Ranch 5

© 2021 Hakes Brothers, Floor plans, elevations, and specifications are subject to change without notice. The above floor plan and elevations are artistic representations only and are not exact schematics of the home. The actual home may vary in dimensions and layout. For more information, see a sales representative. Lincoln 913 ABCD 02.22.21