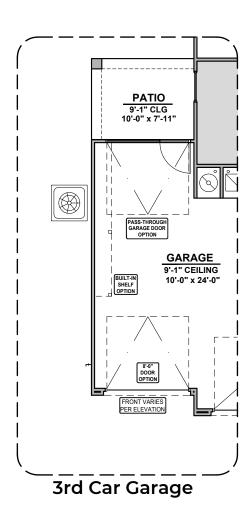

|                    | CAT 5 DATA  |  |



Home construction is in process, buyer accepts all option locations.

Home is complete and accepted as built. \_



## **Mesquite Options**

2,144 Square Feet Community: Sonoma Ranch 5

| LOW VOLTAGE LEGEND |             |
|--------------------|-------------|
| LOGO               | DESCRIPTION |
| $\odot$            | CABLE TV    |
| Y                  | CAT 5 DATA  |











10'-1" CLG

11'-8" x 16'-1"





## **Mesquite Options**

2,144 Square Feet Community: Sonoma Ranch 5

| LOW     | LOW VOLTAGE LEGEND |  |  |
|---------|--------------------|--|--|
| LOGO    | DESCRIPTION        |  |  |
| $\odot$ | CABLE TV           |  |  |
|         | CAT 5 DATA         |  |  |





## **Mesquite Options**

2,144 Square Feet Community: Sonoma Ranch 5