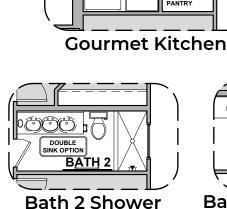

## **Mesquite Options**

2,144 Square Feet Community: Sonoma Ranch 5

| LOW VOLTAGE LEGEND |             |
|--------------------|-------------|
| LOGO               | DESCRIPTION |
| $\odot$            | CABLE TV    |
| Y                  | CAT 5 DATA  |