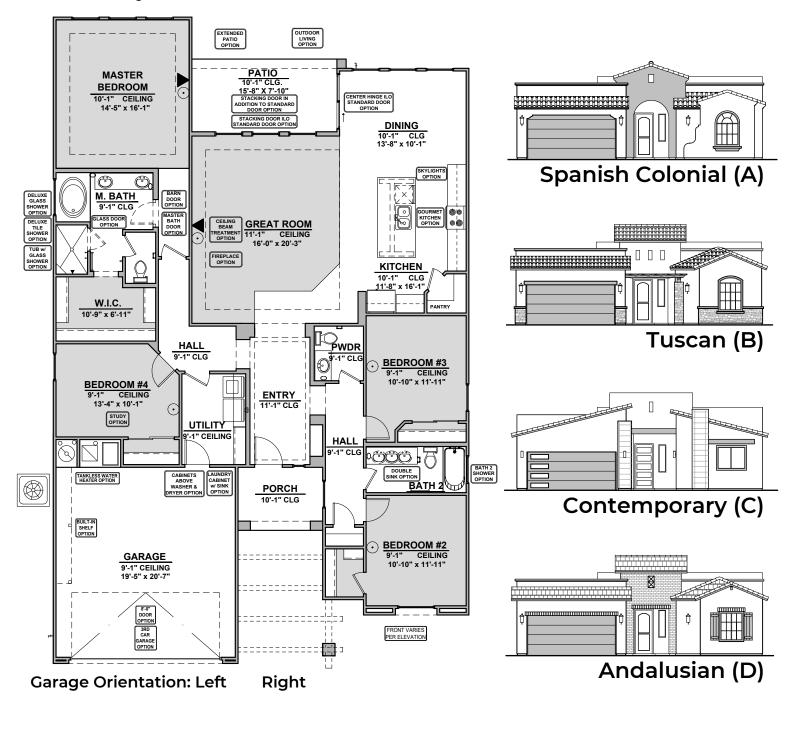

## Mesquite

2,144 Square Feet Community: Sonoma Ranch 5

| LOW VOLTAGE LEGEND |             |  |
|--------------------|-------------|--|
| LOGO               | DESCRIPTION |  |
| $\odot$            | CABLE TV    |  |
|                    | CAT 5 DATA  |  |

Home construction is in process, buyer accepts all option locations.

Home is complete and accepted as built. \_