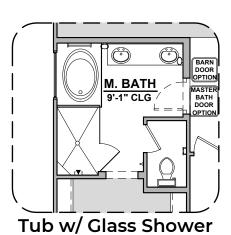

## Mesquite

2,144 Square Feet Community: Sonoma Ranch 5

| LOW VOLTAGE LEGEND |             |  |
|--------------------|-------------|--|
| LOGO               | DESCRIPTION |  |
| $\odot$            | CABLE TV    |  |
|                    | CAT 5 DATA  |  |



Home construction is in process, buyer accepts all option locations.

Home is complete and accepted as built. \_



## **Mesquite Options**

2,144 Square Feet Community: Sonoma Ranch 5

| LOW VOLTAGE LEGEND |             |
|--------------------|-------------|
| LOGO               | DESCRIPTION |
| $\odot$            | CABLE TV    |
| Y                  | CAT 5 DATA  |











10'-1" CLG

11'-8" x 16'-1"





## **Mesquite Options**

2,144 Square Feet Community: Sonoma Ranch 5

| LOW     | LOW VOLTAGE LEGEND |  |  |
|---------|--------------------|--|--|
| LOGO    | DESCRIPTION        |  |  |
| $\odot$ | CABLE TV           |  |  |
|         | CAT 5 DATA         |  |  |





## **Mesquite Options**

2,144 Square Feet Community: Sonoma Ranch 5