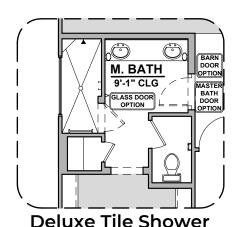

## **Mesquite Options**

2,144 Square Feet Community: Sonoma Ranch 5

| LOW VOLTAGE LEGEND |             |
|--------------------|-------------|
| LOGO               | DESCRIPTION |
| $\odot$            | CABLE TV    |
| Y                  | CAT 5 DATA  |