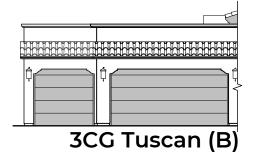

| CAT 5 DATA  |  |



Home construction is in process, buyer accepts all option locations.

Home is complete and accepted as built. \_



## **Mesquite Options**

2,144 Square Feet Community: Sonoma Ranch 5

| LOW VOLTAGE LEGEND |             |
|--------------------|-------------|
| LOGO               | DESCRIPTION |
| $\odot$            | CABLE TV    |
| Y                  | CAT 5 DATA  |











10'-1" CLG

11'-8" x 16'-1"





## **Mesquite Options**

2,144 Square Feet Community: Sonoma Ranch 5

| LOW     | LOW VOLTAGE LEGEND |  |  |
|---------|--------------------|--|--|
| LOGO    | DESCRIPTION        |  |  |
| $\odot$ | CABLE TV           |  |  |
|         | CAT 5 DATA         |  |  |





## **Mesquite Options**

2,144 Square Feet Community: Sonoma Ranch 5