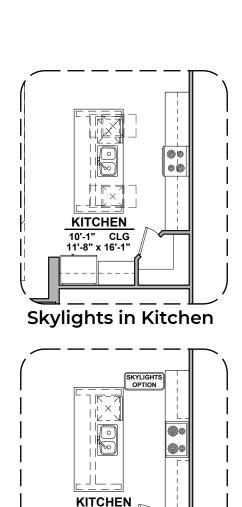

## Mesquite

2,144 Square Feet Community: Sonoma Ranch 5

| LOW VOLTAGE LEGEND |             |  |
|--------------------|-------------|--|
| LOGO               | DESCRIPTION |  |
| $\odot$            | CABLE TV    |  |
|                    | CAT 5 DATA  |  |



Home construction is in process, buyer accepts all option locations.

Home is complete and accepted as built. \_



## **Mesquite Options**

2,144 Square Feet Community: Sonoma Ranch 5

| LOW VOLTAGE LEGEND |             |
|--------------------|-------------|
| LOGO               | DESCRIPTION |
| $\odot$            | CABLE TV    |
| Y                  | CAT 5 DATA  |











10'-1" CLG

11'-8" x 16'-1"





## **Mesquite Options**

2,144 Square Feet Community: Sonoma Ranch 5

| LOW     | LOW VOLTAGE LEGEND |  |  |
|---------|--------------------|--|--|
| LOGO    | DESCRIPTION        |  |  |
| $\odot$ | CABLE TV           |  |  |
|         | CAT 5 DATA         |  |  |





## **Mesquite Options**

2,144 Square Feet Community: Sonoma Ranch 5