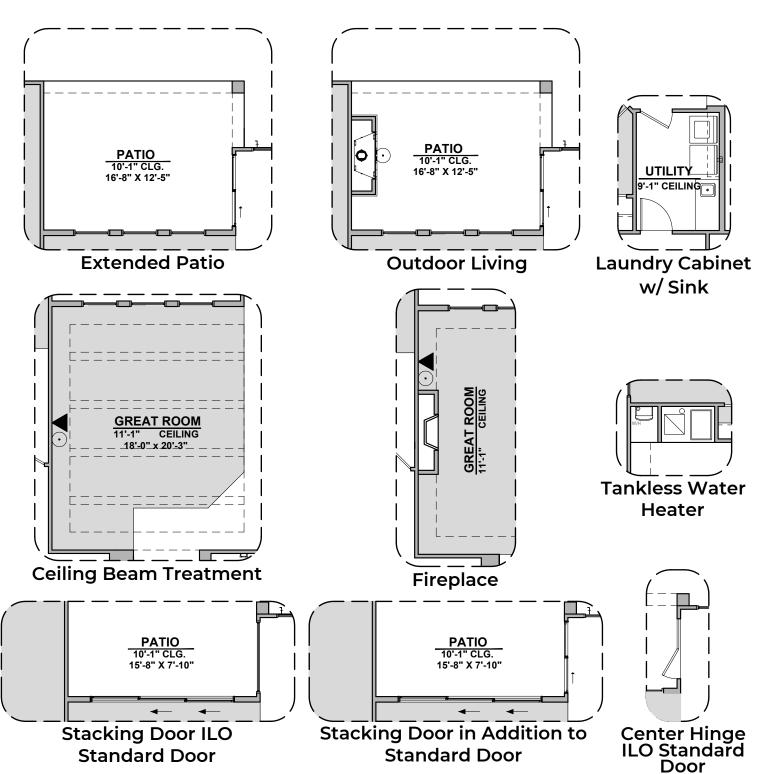

GO               | DESCRIPTION |  |
| $\odot$            | CABLE TV    |  |
|                    | CAT 5 DATA  |  |



Home construction is in process, buyer accepts all option locations.

Home is complete and accepted as built. \_



## **Mesquite Options**

2,144 Square Feet Community: Sonoma Ranch 5

| LOW VOLTAGE LEGEND |             |
|--------------------|-------------|
| LOGO               | DESCRIPTION |
| $\odot$            | CABLE TV    |
| Y                  | CAT 5 DATA  |











10'-1" CLG

11'-8" x 16'-1"





## **Mesquite Options**

2,144 Square Feet Community: Sonoma Ranch 5

| LOW     | LOW VOLTAGE LEGEND |  |  |
|---------|--------------------|--|--|
| LOGO    | DESCRIPTION        |  |  |
| $\odot$ | CABLE TV           |  |  |
|         | CAT 5 DATA         |  |  |





## **Mesquite Options**

2,144 Square Feet Community: Sonoma Ranch 5