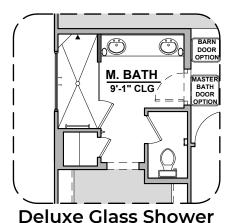

## **Mesquite Options**

2,144 Square Feet Community: Sonoma Ranch 5

| LOW     | LOW VOLTAGE LEGEND |  |  |
|---------|--------------------|--|--|
| LOGO    | DESCRIPTION        |  |  |
| $\odot$ | CABLE TV           |  |  |
|         | CAT 5 DATA         |  |  |