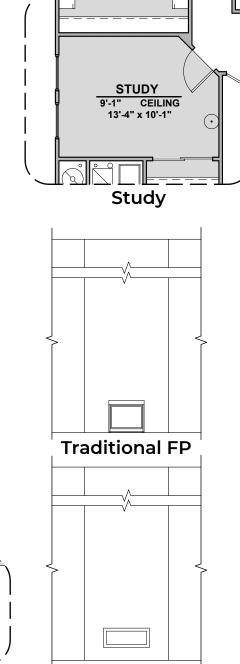

## **Mesquite Options**

2,144 Square Feet Community: Sonoma Ranch 5

| LOW     | LOW VOLTAGE LEGEND |  |  |
|---------|--------------------|--|--|
| LOGO    | DESCRIPTION        |  |  |
| $\odot$ | CABLE TV           |  |  |
|         | CAT 5 DATA         |  |  |