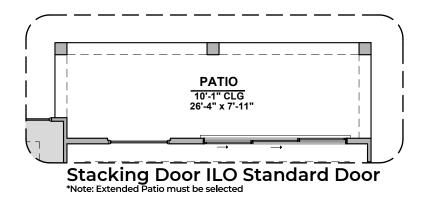

|  |
| Y                  | CAT 5 DATA  |  |







Tub w/ Glass Shower



M. BATH 9'-1" CLG

**Deluxe Glass Shower** 



Contemporary Fireplace



**Deluxe Tile Shower** 



**Tankless Water** Heater



**Barn Door** 



**Bath 2 Shower** 



2,085 Square Feet Community: Paseos Del Este 5

| LOW VOLTAGE LEGEND |             |  |
|--------------------|-------------|--|
| LOGO               | DESCRIPTION |  |
| $\odot$            | CABLE TV    |  |
| <b>Y</b>           | CAT 5 DATA  |  |













**Center Hinge ILO Sliding Glass Door** 



2,085 Square Feet Community: Paseos Del Este 5

| LOW VOLTAGE LEGEND |             |  |
|--------------------|-------------|--|
| LOGO               | DESCRIPTION |  |
| $\odot$            | CABLE TV    |  |
| Y                  | CAT 5 DATA  |  |





\*Note: Extended Patio must be selected