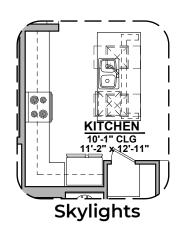

accepted as built.

Home construction is in process, buyer accepts all option locations.\_\_\_\_



2,085 Square Feet Community: Paseos Del Este 5

| LOW VOLTAGE LEGEND |             |  |
|--------------------|-------------|--|
| LOGO               | DESCRIPTION |  |
| $\odot$            | CABLE TV    |  |
| Y                  | CAT 5 DATA  |  |







Tub w/ Glass Shower



M. BATH 9'-1" CLG

**Deluxe Glass Shower** 



Contemporary Fireplace



**Deluxe Tile Shower** 



**Tankless Water** Heater



**Barn Door** 



**Bath 2 Shower** 



2,085 Square Feet Community: Paseos Del Este 5

| LOW VOLTAGE LEGEND |             |  |
|--------------------|-------------|--|
| LOGO               | DESCRIPTION |  |
| $\odot$            | CABLE TV    |  |
| <b>Y</b>           | CAT 5 DATA  |  |













**Center Hinge ILO Sliding Glass Door** 



2,085 Square Feet Community: Paseos Del Este 5

| LOW VOLTAGE LEGEND |             |  |
|--------------------|-------------|--|
| LOGO               | DESCRIPTION |  |
| $\odot$            | CABLE TV    |  |
| Y                  | CAT 5 DATA  |  |





\*Note: Extended Patio must be selected