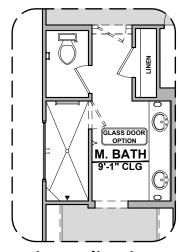

M. BATH 9'-1" CLG

**Deluxe Glass Shower** 

Contemporary Fireplace

**Deluxe Tile Shower** 

**Tankless Water** Heater

**Barn Door** 

**Bath 2 Shower** 

2,085 Square Feet Community: Paseos Del Este 5