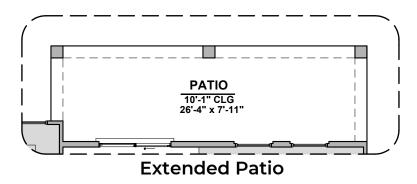

|







Tub w/ Glass Shower



M. BATH 9'-1" CLG

**Deluxe Glass Shower** 



Contemporary Fireplace



**Deluxe Tile Shower** 



**Tankless Water** Heater



**Barn Door** 



**Bath 2 Shower** 



2,085 Square Feet Community: Paseos Del Este 5

| LOW VOLTAGE LEGEND |             |  |
|--------------------|-------------|--|
| LOGO               | DESCRIPTION |  |
| $\odot$            | CABLE TV    |  |
| <b>Y</b>           | CAT 5 DATA  |  |













**Center Hinge ILO Sliding Glass Door** 



2,085 Square Feet Community: Paseos Del Este 5

| LOW VOLTAGE LEGEND |             |  |
|--------------------|-------------|--|
| LOGO               | DESCRIPTION |  |
| $\odot$            | CABLE TV    |  |
| Y                  | CAT 5 DATA  |  |





\*Note: Extended Patio must be selected