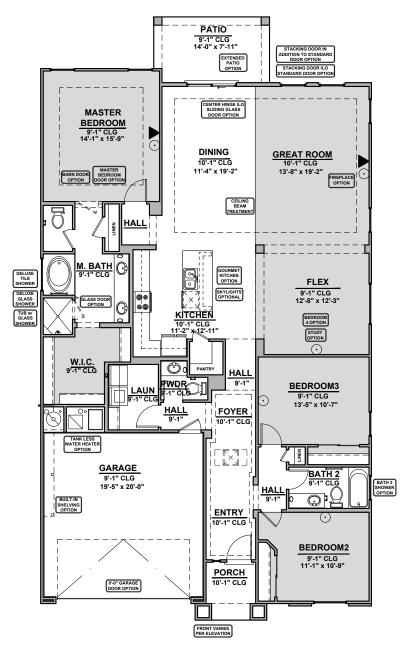

2,085 Square Feet Community: Paseos Del Este 5

| LOW VOLTAGE LEGEND |             |
|--------------------|-------------|
| LOGO               | DESCRIPTION |
| $\odot$            | CABLE TV    |
| Y                  | CAT 5 DATA  |

Spanish Colonial (A)

Garage Orientation: Left Right

Home is complete and accepted as built.

Home construction is in process, buyer accepts all option locations.\_\_\_\_

2,085 Square Feet Community: Paseos Del Este 5

M. BATH 9'-1" CLG

**Deluxe Glass Shower** 

Contemporary Fireplace

**Deluxe Tile Shower** 

**Tankless Water** Heater

**Barn Door** 

**Bath 2 Shower** 

2,085 Square Feet Community: Paseos Del Este 5

\*Note: Extended Patio must be selected