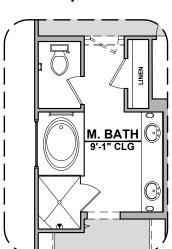

M. BATH 9'-1" CLG

**Deluxe Glass Shower** 

Contemporary Fireplace

**Deluxe Tile Shower** 

**Tankless Water** Heater

**Barn Door** 

**Bath 2 Shower** 

2,085 Square Feet Community: Paseos Del Este 5