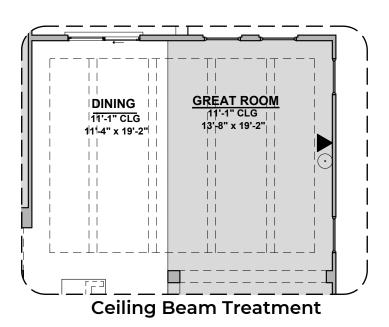

and accepted as built.

Home construction is in process, buyer accepts all option locations.\_\_\_\_



2,085 Square Feet Community: Paseos Del Este 5

| LOW VOLTAGE LEGEND |             |  |
|--------------------|-------------|--|
| LOGO               | DESCRIPTION |  |
| $\odot$            | CABLE TV    |  |
| Y                  | CAT 5 DATA  |  |







Tub w/ Glass Shower



M. BATH 9'-1" CLG

**Deluxe Glass Shower** 



Contemporary Fireplace



**Deluxe Tile Shower** 



**Tankless Water** Heater



**Barn Door** 



**Bath 2 Shower** 



2,085 Square Feet Community: Paseos Del Este 5

| LOW VOLTAGE LEGEND |             |  |
|--------------------|-------------|--|
| LOGO               | DESCRIPTION |  |
| $\odot$            | CABLE TV    |  |
| <b>Y</b>           | CAT 5 DATA  |  |













**Center Hinge ILO Sliding Glass Door** 



2,085 Square Feet Community: Paseos Del Este 5

| LOW VOLTAGE LEGEND |             |  |
|--------------------|-------------|--|
| LOGO               | DESCRIPTION |  |
| $\odot$            | CABLE TV    |  |
| Y                  | CAT 5 DATA  |  |





\*Note: Extended Patio must be selected