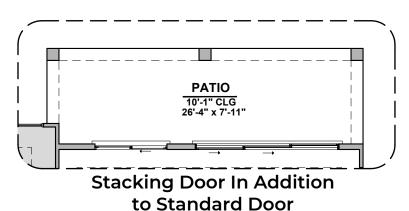

|  |
| Y                  | CAT 5 DATA  |  |







Tub w/ Glass Shower



M. BATH 9'-1" CLG

**Deluxe Glass Shower** 



Contemporary Fireplace



**Deluxe Tile Shower** 



**Tankless Water** Heater



**Barn Door** 



**Bath 2 Shower** 



2,085 Square Feet Community: Paseos Del Este 5

| LOW VOLTAGE LEGEND |             |  |
|--------------------|-------------|--|
| LOGO               | DESCRIPTION |  |
| $\odot$            | CABLE TV    |  |
| <b>Y</b>           | CAT 5 DATA  |  |













**Center Hinge ILO Sliding Glass Door** 



2,085 Square Feet Community: Paseos Del Este 5

| LOW VOLTAGE LEGEND |             |  |
|--------------------|-------------|--|
| LOGO               | DESCRIPTION |  |
| $\odot$            | CABLE TV    |  |
| Y                  | CAT 5 DATA  |  |





\*Note: Extended Patio must be selected