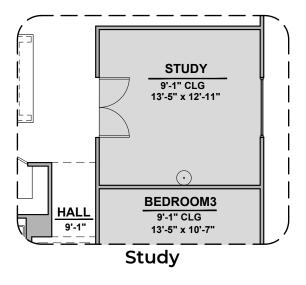

| LOW VOLTAGE LEGEND |             |  |
|--------------------|-------------|--|
| LOGO               | DESCRIPTION |  |
| $\odot$            | CABLE TV    |  |
| <b>Y</b>           | CAT 5 DATA  |  |

**Center Hinge ILO Sliding Glass Door** 