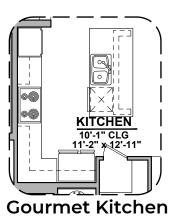

M. BATH 9'-1" CLG

**Deluxe Glass Shower** 

Contemporary Fireplace

**Deluxe Tile Shower** 

**Tankless Water** Heater

**Barn Door** 

**Bath 2 Shower** 

2,085 Square Feet Community: Paseos Del Este 5