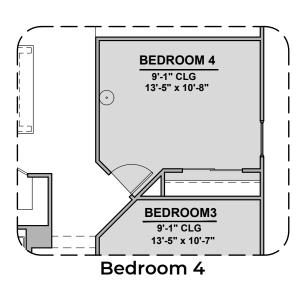

| LOW VOLTAGE LEGEND |             |  |
|--------------------|-------------|--|
| LOGO               | DESCRIPTION |  |
| $\odot$            | CABLE TV    |  |
| <b>Y</b>           | CAT 5 DATA  |  |

**Center Hinge ILO Sliding Glass Door** 