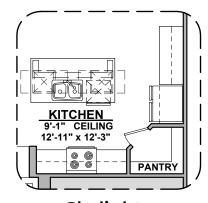

## **Stanton**

1,736 Square Feet Community: Paseos Del Este 5

| LOW VOLTAGE LEGEND |             |
|--------------------|-------------|
| LOGO               | DESCRIPTION |
| $\odot$            | CABLE TV    |
| Y                  | CAT 5 DATA  |