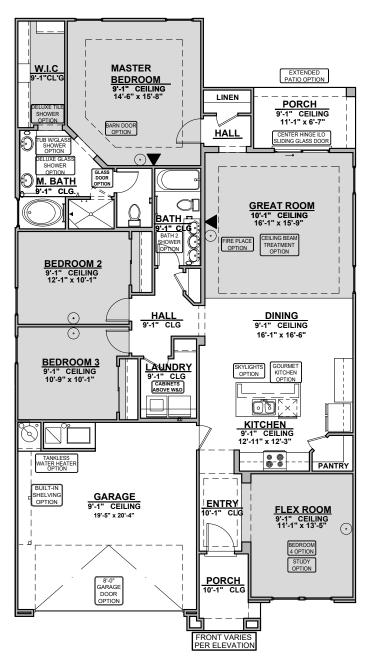

## **Stanton**

1,736 Square Feet Community: Paseos Del Este 5

| LOW VOLTAGE LEGEND |             |
|--------------------|-------------|
| LOGO               | DESCRIPTION |
| $\odot$            | CABLE TV    |
| Y                  | CAT 5 DATA  |

## **Stanton Options**

1,736 Square Feet

Community: Paseos Del Este 5

**Deluxe Glass Shower** 

**Deluxe Tile Shower** 

Tub w/ Glass Shower

## **Stanton Options**

1,736 Square Feet Community: Paseos Del Este 5

| LOW VOLTAGE LEGEND |             |
|--------------------|-------------|
| LOGO               | DESCRIPTION |
| $\odot$            | CABLE TV    |
| Y                  | CAT 5 DATA  |

Center Hinge ILO Sliding Glass Door

**Gourmet Kitchen** 

Tankless W/H

Skylights

**Extended Patio Option** 

Ceiling Beam Treatment