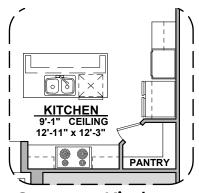

Center Hinge ILO Sliding Glass Door

**Gourmet Kitchen** 

Tankless W/H

Skylights

**Extended Patio Option** 

Ceiling Beam Treatment