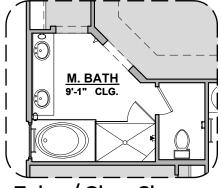

## **Stanton Options**

1,736 Square Feet

Community: Paseos Del Este 5

**Deluxe Glass Shower** 

**Deluxe Tile Shower** 

Tub w/ Glass Shower