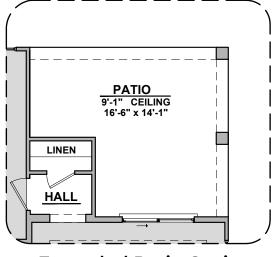

Center Hinge ILO Sliding Glass Door

**Gourmet Kitchen** 

Tankless W/H

Skylights

**Extended Patio Option** 

Ceiling Beam Treatment