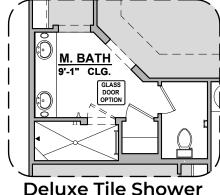

## **Stanton Options**

1,736 Square Feet

Community: Paseos Del Este 5

**Deluxe Glass Shower** 

**Deluxe Tile Shower** 

Tub w/ Glass Shower