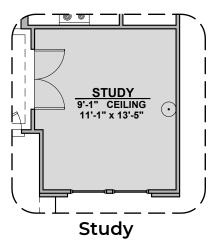

## **Stanton Options**

1,736 Square Feet

Community: Paseos Del Este 5

**Deluxe Glass Shower** 

**Deluxe Tile Shower** 

Tub w/ Glass Shower