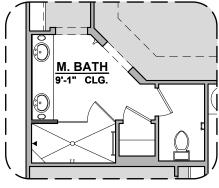

## **Stanton Options**

1,736 Square Feet

Community: Paseos Del Este 5

**Deluxe Glass Shower** 

**Deluxe Tile Shower** 

Tub w/ Glass Shower