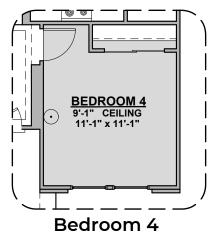

## **Stanton Options**

1,736 Square Feet

Community: Paseos Del Este 5

**Deluxe Glass Shower** 

**Deluxe Tile Shower** 

Tub w/ Glass Shower