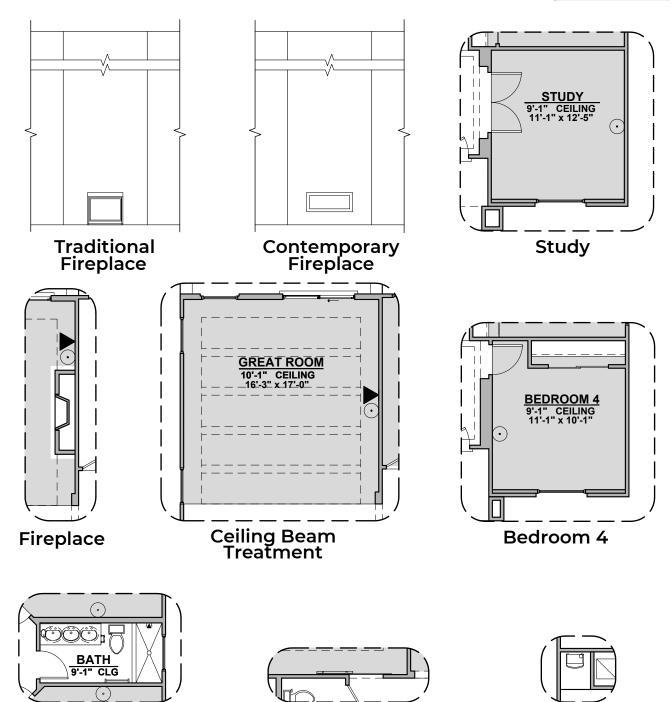

**Extended Patio Option** 

Center Hinge ILO Standard Door

Stacking Door ILO Standard Door

**Deluxe Glass Shower** 

**Deluxe Tile Shower** 

Tub w/ Glass Shower

**Gourmet Kitchen** 

**Skylights** 