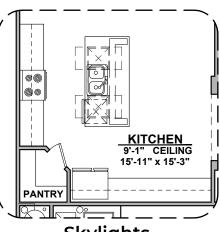

**Extended Patio Option** 

Center Hinge ILO Standard Door

Stacking Door ILO Standard Door

**Deluxe Glass Shower** 

**Deluxe Tile Shower** 

Tub w/ Glass Shower

**Gourmet Kitchen** 

**Skylights** 