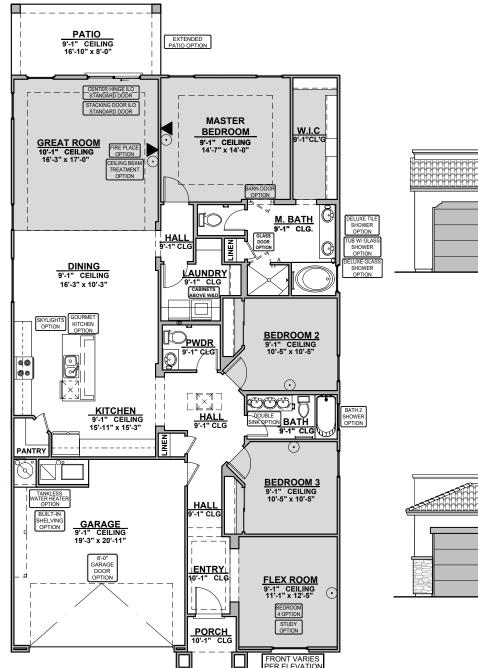

## Pershing

1,957 Square Feet Community: Paseos Del Este 5

| LOW VOLTAGE LEGEND |             |  |
|--------------------|-------------|--|
| LOGO               | DESCRIPTION |  |
| $\odot$            | CABLE TV    |  |
| Y                  | CAT 5 DATA  |  |

## **Pershing Options**

1,957 Square Feet

Community: Paseos Del Este 5

| LOW VOLTAGE LEGEND |             |  |
|--------------------|-------------|--|
| LOGO               | DESCRIPTION |  |
| $\odot$            | CABLE TV    |  |
| Y                  | CAT 5 DATA  |  |

**Extended Patio Option** 

Center Hinge ILO Standard Door

Stacking Door ILO Standard Door

**Deluxe Glass Shower** 

**Deluxe Tile Shower** 

Tub w/ Glass Shower

**Gourmet Kitchen** 

**Skylights** 

## **Pershing Options**

**Bath 2 Shower** 

1,957 Square Feet Community: Paseos Del Este 5

| LOW VOLTAGE LEGEND |             |
|--------------------|-------------|
| LOGO               | DESCRIPTION |
| $\odot$            | CABLE TV    |
| Y                  | CAT 5 DATA  |

Tankless W/H

**Barn Door**