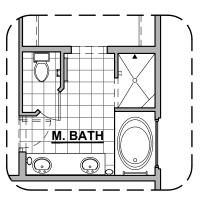

## **1752 Plan Options** Community: Las Maravillas

**Fire Place Option** 

**Study Option** 

Gourmet Kitchen Option

Contemporary

Fireplace

Traditional Fireplace

Tub w/ Tile Shower Option