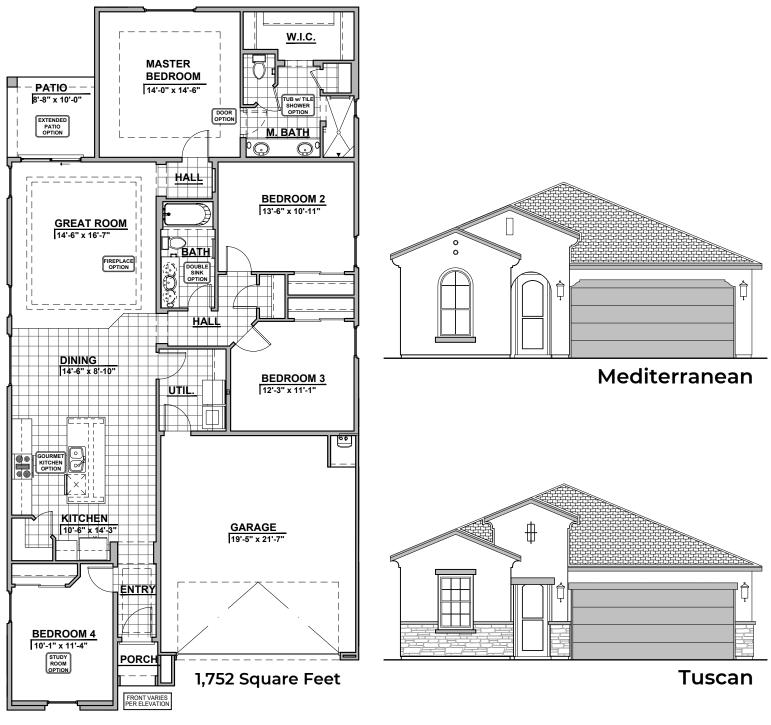

## **1752 Plan** Community: Las Maravillas

## Garage Orientation: Left Right

Home is complete and accepted as built.

Home construction is in process, buyer accepts all option locations.

© 2022 Hakes Brothers, Floor plans, elevations, and specifications are subject to change without notice. The above floor plan and elevations are artistic representations only and are not exact schematics of the home. The actual home may vary in dimensions and layout. For more information, see a sales representative.