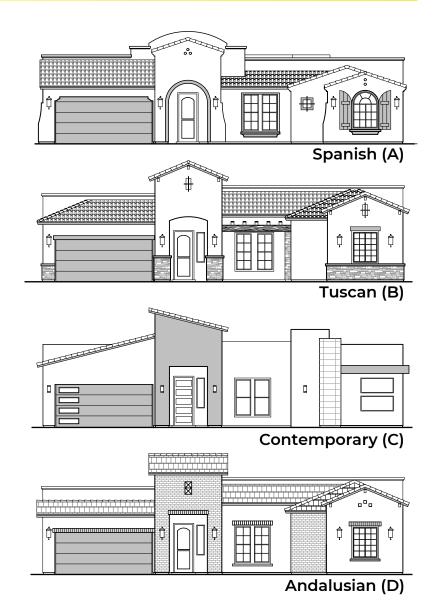

## **Grant Options**

3,627 Square Feet Community: Rancho del Gallo

| LOW VOLTAGE LEGEND |             |  |
|--------------------|-------------|--|
| LOGO               | DESCRIPTION |  |
| $\odot$            | CABLE TV    |  |
| Y                  | CAT 5 DATA  |  |