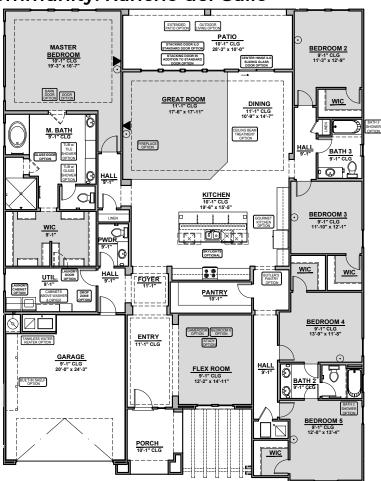

## **Grant**

3,627 Square Feet Community: Rancho del Gallo

| LOW VOLTAGE LEGEND |             |  |
|--------------------|-------------|--|
| LOGO               | DESCRIPTION |  |
| $\odot$            | CABLE TV    |  |
| Y                  | CAT 5 DATA  |  |

Garage Orientation: Left Right

Home is complete and accepted as built.

Home construction is in process, buyer accepts all option locations.