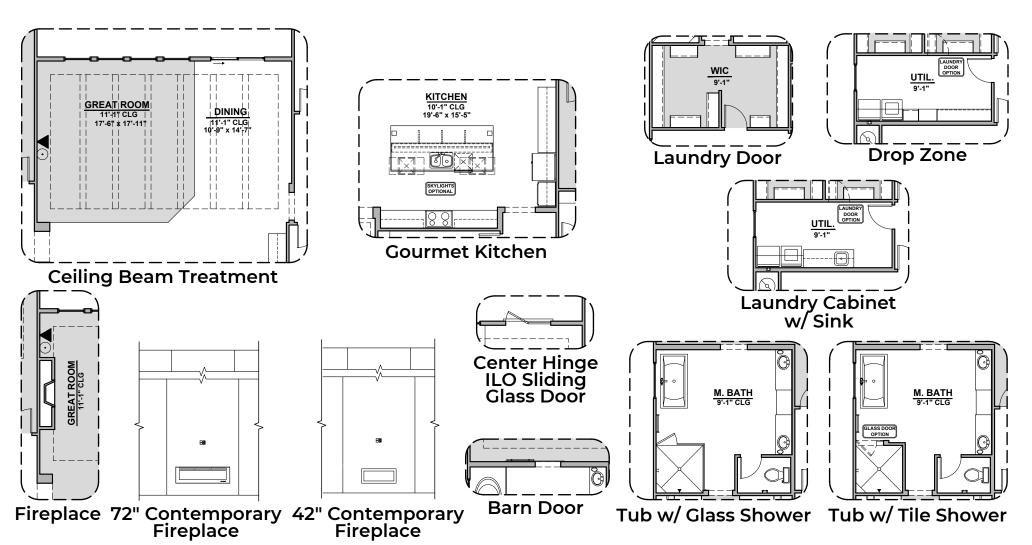

| DESCRIPTION |  |
| $\odot$            | CABLE TV    |  |
| Y                  | CAT 5 DATA  |  |



Garage Orientation: Left Right

Home is complete and accepted as built.

Home construction is in process, buyer accepts all option locations.



## **Grant Options**

3,627 Square Feet Community: Rancho del Gallo

| LOW VOLTAGE LEGEND |             |  |
|--------------------|-------------|--|
| LOGO               | DESCRIPTION |  |
| $\odot$            | CABLE TV    |  |
| Y                  | CAT 5 DATA  |  |





## **Grant Options**

3,627 Square Feet Community: Rancho del Gallo

| LOW VOLTAGE LEGEND |             |  |
|--------------------|-------------|--|
| LOGO               | DESCRIPTION |  |
| $\odot$            | CABLE TV    |  |
| lacksquare         | CAT 5 DATA  |  |





## **Grant Options**

3,627 Square Feet Community: Rancho del Gallo