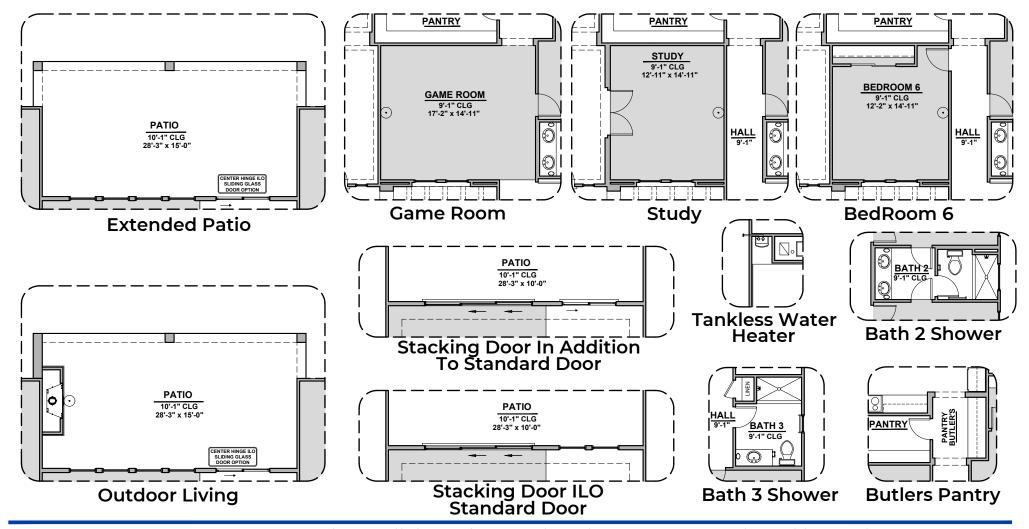

## **Grant Options**

3,627 Square Feet Community: Rancho del Gallo

| LOW VOLTAGE LEGEND |             |  |
|--------------------|-------------|--|
| LOGO               | DESCRIPTION |  |
| $\odot$            | CABLE TV    |  |
| lacksquare         | CAT 5 DATA  |  |