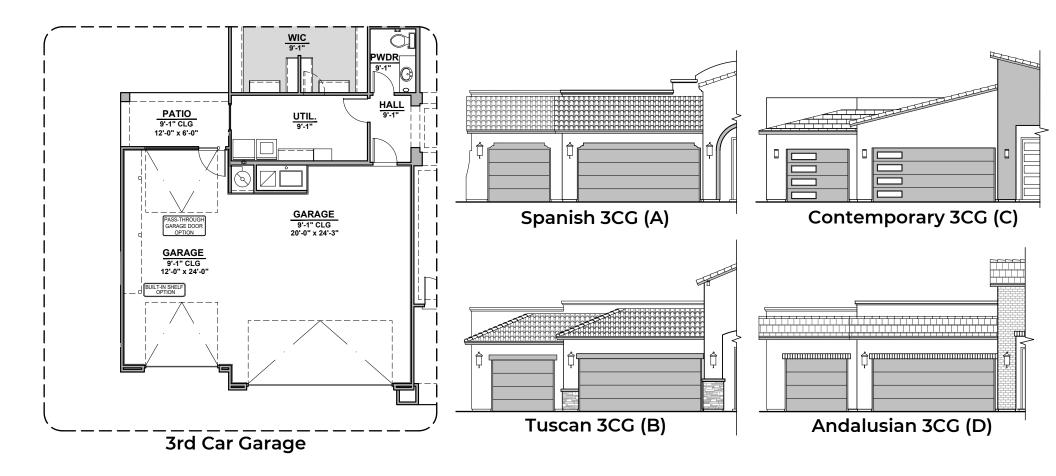

| CAT 5 DATA  |  |



Garage Orientation: Left Right

Home is complete and accepted as built.

Home construction is in process, buyer accepts all option locations.



## **Grant Options**

3,627 Square Feet Community: Rancho del Gallo

| LOW VOLTAGE LEGEND |             |  |
|--------------------|-------------|--|
| LOGO               | DESCRIPTION |  |
| $\odot$            | CABLE TV    |  |
| Y                  | CAT 5 DATA  |  |





## **Grant Options**

3,627 Square Feet Community: Rancho del Gallo

| LOW VOLTAGE LEGEND |             |  |
|--------------------|-------------|--|
| LOGO               | DESCRIPTION |  |
| $\odot$            | CABLE TV    |  |
| lacksquare         | CAT 5 DATA  |  |





## **Grant Options**

3,627 Square Feet Community: Rancho del Gallo