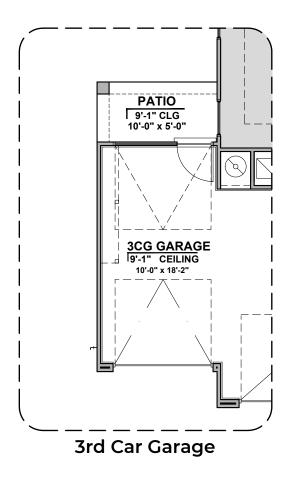

## **Aguirre**

1,501 Square Feet

Community: The Trails @ Metro 2







Spanish Colonial (A)



Garage Orientation: Left Right

Home is complete and accepted as built.

Home construction is in process, buyer accepts all option locations. \_\_\_\_\_



## **Aguirre Options**

1,501 Square Feet Community: The Trails @ Metro 2

| LOW \   | LOW VOLTAGE LEGEND |  |
|---------|--------------------|--|
| LOGO    | DESCRIPTION        |  |
| $\odot$ | CABLE TV           |  |
| Y       | CAT 5 DATA         |  |

















## **Aguirre Options**

1,501 Square Feet Community: The Trails @ Metro 2

| LOW VOLTAGE LEGEND |             |
|--------------------|-------------|
| LOGO               | DESCRIPTION |
| $\odot$            | CABLE TV    |
| Y                  | CAT 5 DATA  |