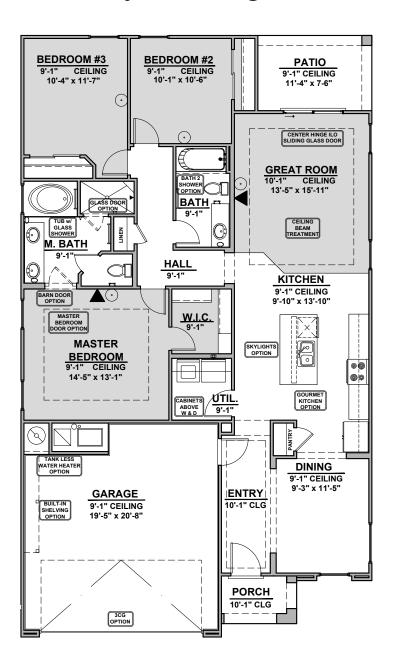

## **Aguirre**

1,501 Square Feet

Community: The Trails @ Metro 2

Spanish Colonial (A)

Garage Orientation: Left Right

Home is complete and accepted as built.

Home construction is in process, buyer accepts all option locations. \_\_\_\_\_

## **Aguirre Options**

1,501 Square Feet Community: The Trails @ Metro 2

| LOW \   | LOW VOLTAGE LEGEND |  |
|---------|--------------------|--|
| LOGO    | DESCRIPTION        |  |
| $\odot$ | CABLE TV           |  |
| Y       | CAT 5 DATA         |  |

## **Aguirre Options**

1,501 Square Feet Community: The Trails @ Metro 2

| LOW VOLTAGE LEGEND |             |
|--------------------|-------------|
| LOGO               | DESCRIPTION |
| $\odot$            | CABLE TV    |
| Y                  | CAT 5 DATA  |