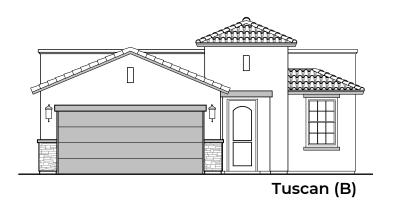

## **Aguirre**

1,501 Square Feet

Community: The Trails @ Metro 2

Spanish Colonial (A)

Garage Orientation: Left Right

Home is complete and accepted as built.

Home construction is in process, buyer accepts all option locations. \_\_\_\_\_