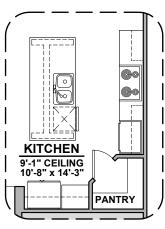

## Soledad

1,752 Square Feet

Community: The Trails @ Metro 2







Spanish Colonial (A)



Garage Orientation: Left Right

Home is complete and accepted as built.

Home construction is in process, buyer accepts all option locations.



## **Soledad Options**

1,752 Square Feet

Community: The Trails @ Metro 2





**Deluxe Tile Shower** 



Tub w/ Glass Shower



**Deluxe Glass Shower** 



**Fireplace** 



**Barn Door** 



Contemporary Fireplace

Tankless Water

Heater



**Center Hinge ILO Sliding Glass Door** 





## **Soledad Options**

1,752 Square Feet Community: The Trails @ Metro 2

| LOW VOLTAGE LEGEND |             |
|--------------------|-------------|
| LOGO               | DESCRIPTION |
| $\odot$            | CABLE TV    |
|                    | CAT 5 DATA  |







**Gourmet Kitchen** 



**Skylights** 





Bedroom 4



**Bath 2 Shower** 



## **Soledad Options**

1,752 Square Feet Community: The Trails @ Metro 2

| LOW VOLTAGE LEGEND |             |
|--------------------|-------------|
| LOGO               | DESCRIPTION |
| $\odot$            | CABLE TV    |
| Y                  | CAT 5 DATA  |