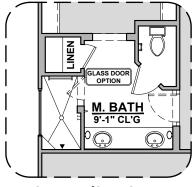

## **Soledad Options**

1,752 Square Feet

Community: The Trails @ Metro 2

**Deluxe Tile Shower** 

Tub w/ Glass Shower

**Deluxe Glass Shower** 

**Fireplace** 

**Barn Door** 