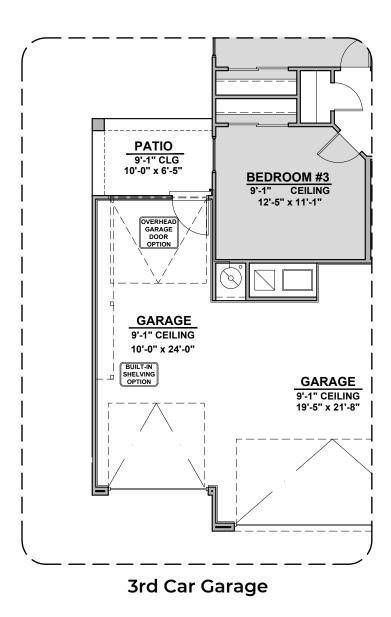

## Soledad

1,752 Square Feet

Community: The Trails @ Metro 2

Spanish Colonial (A)

Garage Orientation: Left Right

Home is complete and accepted as built.

Home construction is in process, buyer accepts all option locations.