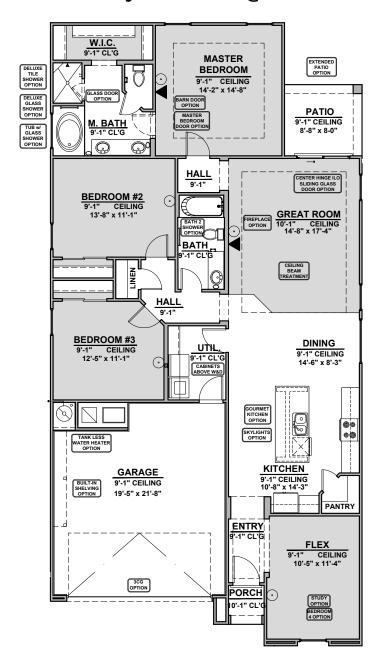

## Soledad

1,752 Square Feet

Community: The Trails @ Metro 2

Spanish Colonial (A)

Garage Orientation: Left Right

Home is complete and accepted as built.

Home construction is in process, buyer accepts all option locations.

## **Soledad Options**

1,752 Square Feet

Community: The Trails @ Metro 2

**Deluxe Tile Shower** 

Tub w/ Glass Shower

**Deluxe Glass Shower** 

**Fireplace** 

**Barn Door** 

Contemporary Fireplace

Tankless Water

Heater

**Center Hinge ILO Sliding Glass Door** 

**Gourmet Kitchen** 

**Skylights** 

Bedroom 4

**Bath 2 Shower** 