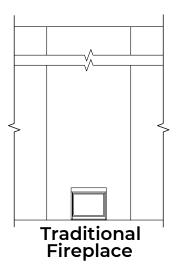

## **Soledad Options**

1,752 Square Feet

Community: The Trails @ Metro 2

**Deluxe Tile Shower** 

Tub w/ Glass Shower

**Deluxe Glass Shower** 

**Fireplace** 

**Barn Door** 