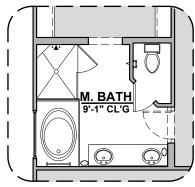

## **Soledad Options**

1,752 Square Feet

Community: The Trails @ Metro 2

**Deluxe Tile Shower** 

Tub w/ Glass Shower

**Deluxe Glass Shower** 

**Fireplace** 

**Barn Door** 