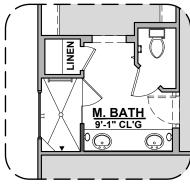

## **Soledad Options**

1,752 Square Feet

Community: The Trails @ Metro 2

**Deluxe Tile Shower** 

Tub w/ Glass Shower

**Deluxe Glass Shower** 

**Fireplace** 

**Barn Door** 