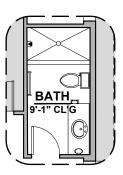

s @ Metro 2







Spanish Colonial (A)



Garage Orientation: Left Right

Home is complete and accepted as built.

Home construction is in process, buyer accepts all option locations.



## **Soledad Options**

1,752 Square Feet

Community: The Trails @ Metro 2





**Deluxe Tile Shower** 



Tub w/ Glass Shower



**Deluxe Glass Shower** 



**Fireplace** 



**Barn Door** 



Contemporary Fireplace

Tankless Water

Heater



**Center Hinge ILO Sliding Glass Door** 





## **Soledad Options**

1,752 Square Feet Community: The Trails @ Metro 2

| LOW VOLTAGE LEGEND |             |
|--------------------|-------------|
| LOGO               | DESCRIPTION |
| $\odot$            | CABLE TV    |
|                    | CAT 5 DATA  |







**Gourmet Kitchen** 



**Skylights** 





Bedroom 4



**Bath 2 Shower** 



## **Soledad Options**

1,752 Square Feet Community: The Trails @ Metro 2

| LOW VOLTAGE LEGEND |             |
|--------------------|-------------|
| LOGO               | DESCRIPTION |
| $\odot$            | CABLE TV    |
| Y                  | CAT 5 DATA  |