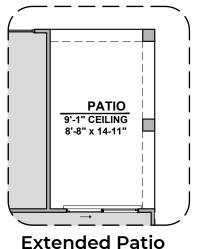

## **Soledad Options**

1,752 Square Feet

Community: The Trails @ Metro 2

**Deluxe Tile Shower** 

Tub w/ Glass Shower

**Deluxe Glass Shower** 

**Fireplace** 

**Barn Door** 