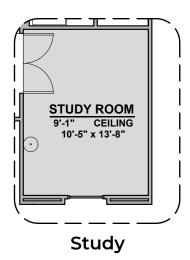

## Soledad

1,752 Square Feet

Community: The Trails @ Metro 2

Spanish Colonial (A)

Garage Orientation: Left Right

Home is complete and accepted as built.

Home construction is in process, buyer accepts all option locations.