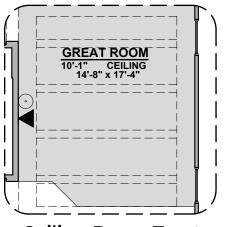

## **Soledad Options**

1,752 Square Feet

Community: The Trails @ Metro 2

**Deluxe Tile Shower** 

Tub w/ Glass Shower

**Deluxe Glass Shower** 

**Fireplace** 

**Barn Door** 