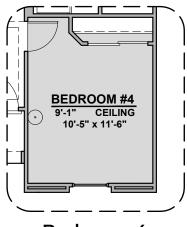

ty: The Trails @ Metro 2







Spanish Colonial (A)



Garage Orientation: Left Right

Home is complete and accepted as built.

Home construction is in process, buyer accepts all option locations.



## **Soledad Options**

1,752 Square Feet

Community: The Trails @ Metro 2





**Deluxe Tile Shower** 



Tub w/ Glass Shower



**Deluxe Glass Shower** 



**Fireplace** 



**Barn Door** 



Contemporary Fireplace

Tankless Water

Heater



**Center Hinge ILO Sliding Glass Door** 





## **Soledad Options**

1,752 Square Feet Community: The Trails @ Metro 2

| LOW VOLTAGE LEGEND |             |
|--------------------|-------------|
| LOGO               | DESCRIPTION |
| $\odot$            | CABLE TV    |
|                    | CAT 5 DATA  |







**Gourmet Kitchen** 



**Skylights** 





Bedroom 4



**Bath 2 Shower** 



## **Soledad Options**

1,752 Square Feet Community: The Trails @ Metro 2

| LOW VOLTAGE LEGEND |             |
|--------------------|-------------|
| LOGO               | DESCRIPTION |
| $\odot$            | CABLE TV    |
| Y                  | CAT 5 DATA  |