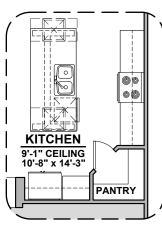

Square Feet

Community: The Trails @ Metro 2







Spanish Colonial (A)



Garage Orientation: Left Right

Home is complete and accepted as built.

Home construction is in process, buyer accepts all option locations.



## **Soledad Options**

1,752 Square Feet

Community: The Trails @ Metro 2





**Deluxe Tile Shower** 



Tub w/ Glass Shower



**Deluxe Glass Shower** 



**Fireplace** 



**Barn Door** 



Contemporary Fireplace

Tankless Water

Heater



**Center Hinge ILO Sliding Glass Door** 





## **Soledad Options**

1,752 Square Feet Community: The Trails @ Metro 2

| LOW VOLTAGE LEGEND |             |
|--------------------|-------------|
| LOGO               | DESCRIPTION |
| $\odot$            | CABLE TV    |
|                    | CAT 5 DATA  |







**Gourmet Kitchen** 



**Skylights** 





Bedroom 4



**Bath 2 Shower** 



## **Soledad Options**

1,752 Square Feet Community: The Trails @ Metro 2

| LOW VOLTAGE LEGEND |             |
|--------------------|-------------|
| LOGO               | DESCRIPTION |
| $\odot$            | CABLE TV    |
| Y                  | CAT 5 DATA  |