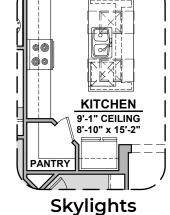

# **Picacho Options**

2,180 Square Feet Community: The Trails @ Metro 2

| LOW VOLTAGE LEGEND |             |
|--------------------|-------------|
| LOGO               | DESCRIPTION |
| $\odot$            | CABLE TV    |
|                    | CAT 5 DATA  |

## **Picacho Options**

2,180 Square Feet Community: The Trails @ Metro 2

| LOW VOLTAGE LEGEND |             |
|--------------------|-------------|
| LOGO               | DESCRIPTION |
| $\odot$            | CABLE TV    |
|                    | CAT 5 DATA  |

### **Picacho Options**

2,180 Square Feet Community: The Trails @ Metro 2

| LOW VOLTAGE LEGEND |             |
|--------------------|-------------|
| LOGO               | DESCRIPTION |
| $\odot$            | CABLE TV    |
|                    | CAT 5 DATA  |