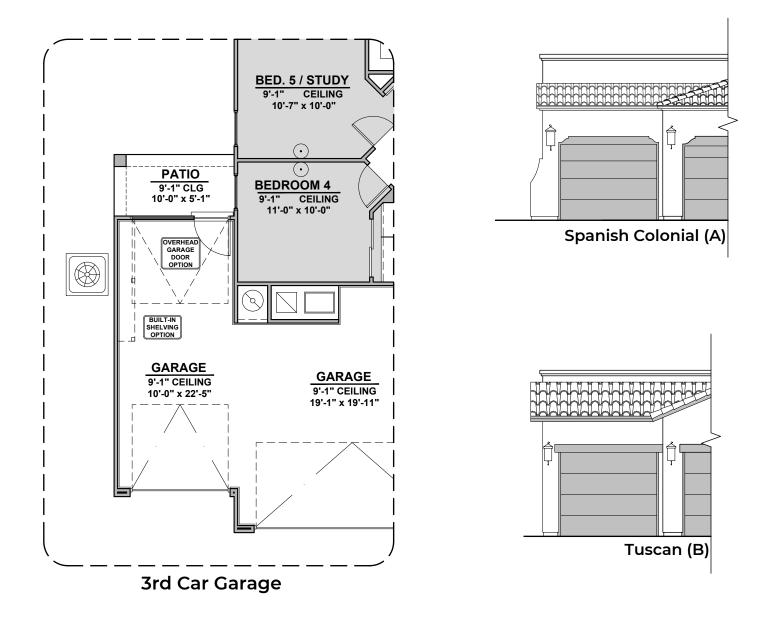

### Picacho

2,180 Square Feet Community: The Trails @ Metro 2

Home is complete and accepted as built.

Home construction is in process, buyer accepts all option locations.

Spanish Colonial (A)

© 2021 Hakes Brothers, Floor plans, elevations, and specifications are subject to change without notice. The above floor plan and elevations are artistic representations only and are not exact schematics of the home. The actual home may vary in dimensions and layout. For more information, see a sales representative. Picacho 966 AB 02.18.22

# **Picacho Options**

2,180 Square Feet Community: The Trails @ Metro 2

| LOW VOLTAGE LEGEND |             |
|--------------------|-------------|
| LOGO               | DESCRIPTION |
| $\odot$            | CABLE TV    |
|                    | CAT 5 DATA  |

## **Picacho Options**

2,180 Square Feet Community: The Trails @ Metro 2

| LOW VOLTAGE LEGEND |             |
|--------------------|-------------|
| LOGO               | DESCRIPTION |
| $\odot$            | CABLE TV    |
|                    | CAT 5 DATA  |

### **Picacho Options**

2,180 Square Feet Community: The Trails @ Metro 2

| LOW VOLTAGE LEGEND |             |
|--------------------|-------------|
| LOGO               | DESCRIPTION |
| $\odot$            | CABLE TV    |
|                    | CAT 5 DATA  |