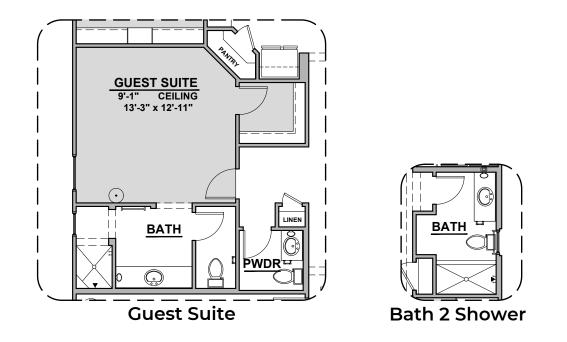

# **Picacho Options**

2,180 Square Feet Community: The Trails @ Metro 2

| LOW VOLTAGE LEGEND |             |
|--------------------|-------------|
| LOGO               | DESCRIPTION |
| $\odot$            | CABLE TV    |
|                    | CAT 5 DATA  |

## **Picacho Options**

2,180 Square Feet Community: The Trails @ Metro 2

| LOW VOLTAGE LEGEND |             |
|--------------------|-------------|
| LOGO               | DESCRIPTION |
| $\odot$            | CABLE TV    |
|                    | CAT 5 DATA  |

### **Picacho Options**

2,180 Square Feet Community: The Trails @ Metro 2

| LOW VOLTAGE LEGEND |             |
|--------------------|-------------|
| LOGO               | DESCRIPTION |
| $\odot$            | CABLE TV    |
|                    | CAT 5 DATA  |