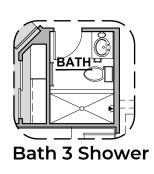

# **Picacho Options**

2,180 Square Feet Community: The Trails @ Metro 2

| LOW VOLTAGE LEGEND |             |
|--------------------|-------------|
| LOGO               | DESCRIPTION |
| $\odot$            | CABLE TV    |
|                    | CAT 5 DATA  |

## **Picacho Options**

2,180 Square Feet Community: The Trails @ Metro 2

| LOW VOLTAGE LEGEND |             |
|--------------------|-------------|
| LOGO               | DESCRIPTION |
| $\odot$            | CABLE TV    |
|                    | CAT 5 DATA  |

### **Picacho Options**

2,180 Square Feet Community: The Trails @ Metro 2

| LOW VOLTAGE LEGEND |             |
|--------------------|-------------|
| LOGO               | DESCRIPTION |
| $\odot$            | CABLE TV    |
|                    | CAT 5 DATA  |