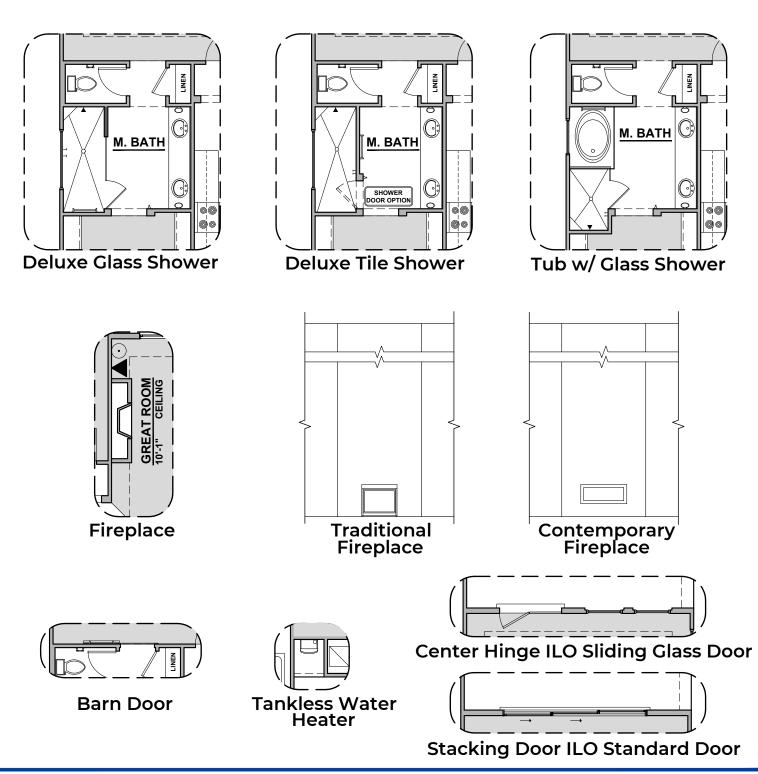

# **Picacho Options**

2,180 Square Feet Community: The Trails @ Metro 2

| LOW VOLTAGE LEGEND |             |
|--------------------|-------------|
| LOGO               | DESCRIPTION |
| $\odot$            | CABLE TV    |
|                    | CAT 5 DATA  |

## **Picacho Options**

2,180 Square Feet Community: The Trails @ Metro 2

| LOW VOLTAGE LEGEND |             |
|--------------------|-------------|
| LOGO               | DESCRIPTION |
| $\odot$            | CABLE TV    |
|                    | CAT 5 DATA  |

### **Picacho Options**

2,180 Square Feet Community: The Trails @ Metro 2

| LOW VOLTAGE LEGEND |             |
|--------------------|-------------|
| LOGO               | DESCRIPTION |
| $\odot$            | CABLE TV    |
|                    | CAT 5 DATA  |