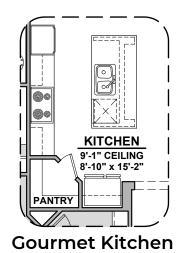

# **Picacho Options**

2,180 Square Feet Community: The Trails @ Metro 2

| LOW VOLTAGE LEGEND |             |
|--------------------|-------------|
| LOGO               | DESCRIPTION |
| $\odot$            | CABLE TV    |
|                    | CAT 5 DATA  |

## **Picacho Options**

2,180 Square Feet Community: The Trails @ Metro 2

| LOW VOLTAGE LEGEND |             |
|--------------------|-------------|
| LOGO               | DESCRIPTION |
| $\odot$            | CABLE TV    |
|                    | CAT 5 DATA  |

### **Picacho Options**

2,180 Square Feet Community: The Trails @ Metro 2

| LOW VOLTAGE LEGEND |             |
|--------------------|-------------|
| LOGO               | DESCRIPTION |
| $\odot$            | CABLE TV    |
|                    | CAT 5 DATA  |