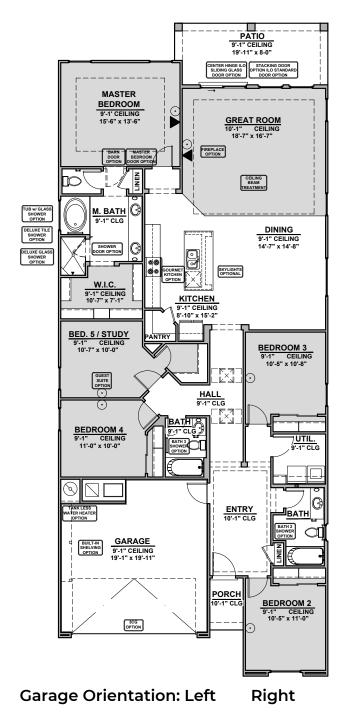

### Picacho

2,180 Square Feet Community: The Trails @ Metro 2

Home is complete and accepted as built.

Home construction is in process, buyer accepts all option locations.

Spanish Colonial (A)

© 2021 Hakes Brothers, Floor plans, elevations, and specifications are subject to change without notice. The above floor plan and elevations are artistic representations only and are not exact schematics of the home. The actual home may vary in dimensions and layout. For more information, see a sales representative. Picacho 966 AB 02.18.22

# **Picacho Options**

2,180 Square Feet Community: The Trails @ Metro 2

| LOW VOLTAGE LEGEND |             |
|--------------------|-------------|
| LOGO               | DESCRIPTION |
| $\odot$            | CABLE TV    |
|                    | CAT 5 DATA  |

© 2021 Hakes Brothers, Floor plans, elevations, and specifications are subject to change without notice. The above floor plan and elevations are artistic representations only and are not exact schematics of the home. The actual home may vary in dimensions and layout. For more information, see a sales representative. Picacho 966 AB 02.18.22

## **Picacho Options**

2,180 Square Feet Community: The Trails @ Metro 2

| LOW VOLTAGE LEGEND |             |
|--------------------|-------------|
| LOGO               | DESCRIPTION |
| $\odot$            | CABLE TV    |
|                    | CAT 5 DATA  |

**Ceiling Beam Treatment** 

### **Picacho Options**

2,180 Square Feet Community: The Trails @ Metro 2

| LOW VOLTAGE LEGEND |             |
|--------------------|-------------|
| LOGO               | DESCRIPTION |
| $\odot$            | CABLE TV    |
|                    | CAT 5 DATA  |