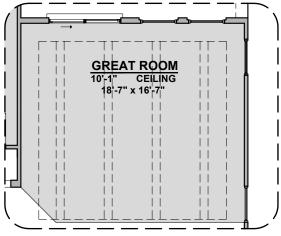

# **Picacho Options**

2,180 Square Feet Community: The Trails @ Metro 2

| LOW VOLTAGE LEGEND |             |
|--------------------|-------------|
| LOGO               | DESCRIPTION |
| $\odot$            | CABLE TV    |
|                    | CAT 5 DATA  |

## **Picacho Options**

2,180 Square Feet Community: The Trails @ Metro 2

| LOW VOLTAGE LEGEND |             |
|--------------------|-------------|
| LOGO               | DESCRIPTION |
| $\odot$            | CABLE TV    |
|                    | CAT 5 DATA  |

### **Picacho Options**

2,180 Square Feet Community: The Trails @ Metro 2

| LOW VOLTAGE LEGEND |             |
|--------------------|-------------|
| LOGO               | DESCRIPTION |
| $\odot$            | CABLE TV    |
|                    | CAT 5 DATA  |