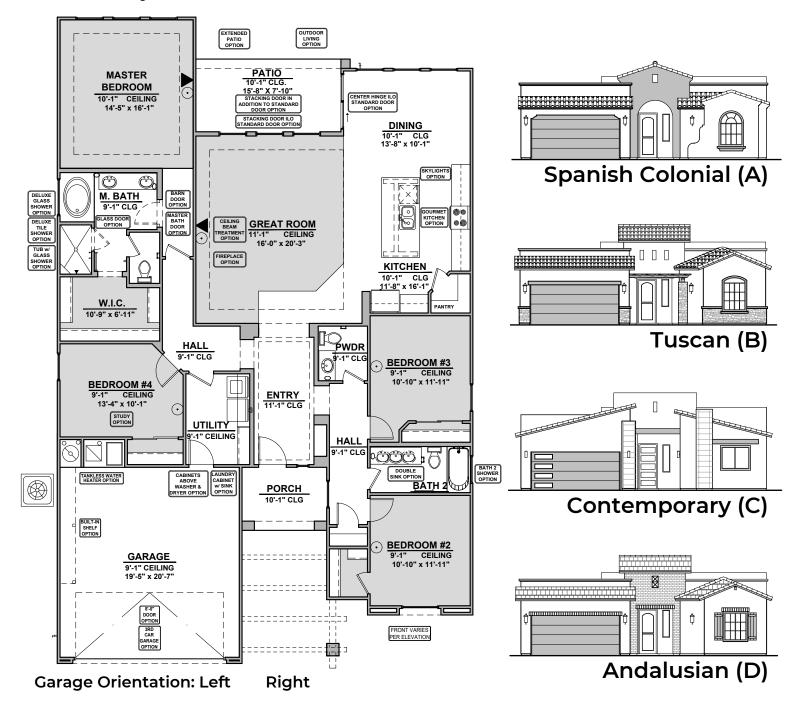

### Mesquite

2,144 Square Feet Community: Red Hawk Estates

| LOW VOLTAGE LEGEND |             |
|--------------------|-------------|
| LOGO               | DESCRIPTION |
| $\odot$            | CABLE TV    |
|                    | CAT 5 DATA  |

] Home is complete and accepted as built.  $\_$ 

Home construction is in process, buyer accepts all option locations.