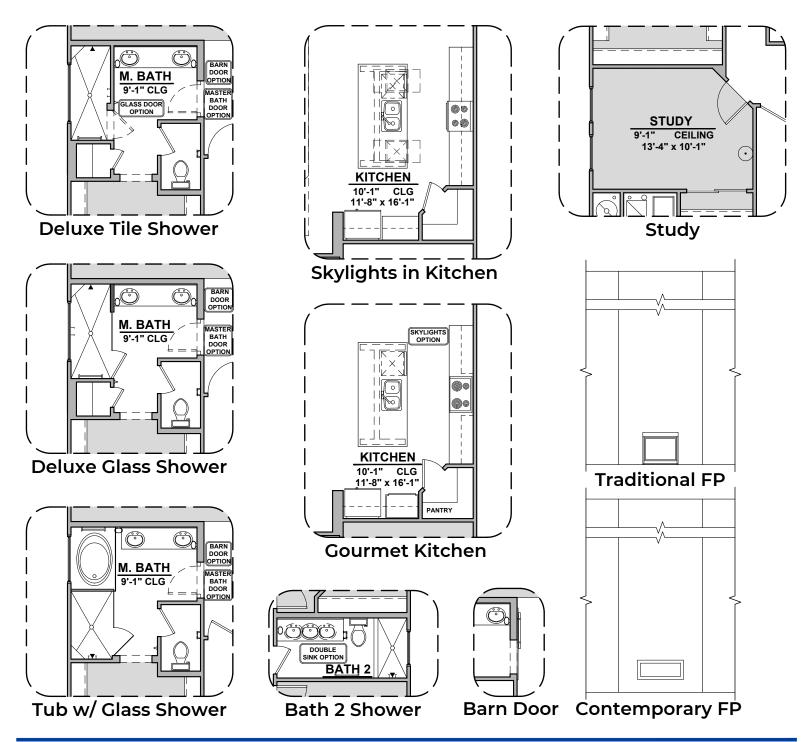

### Mesquite Options 2,144 Square Feet

| LOW     | OLTAGE LEGEND |
|---------|---------------|
| LOGO    | DESCRIPTION   |
| $\odot$ | CABLE TV      |
|         | CAT 5 DATA    |

## **Mesquite Options**

2,144 Square Feet Community: Red Hawk Estates