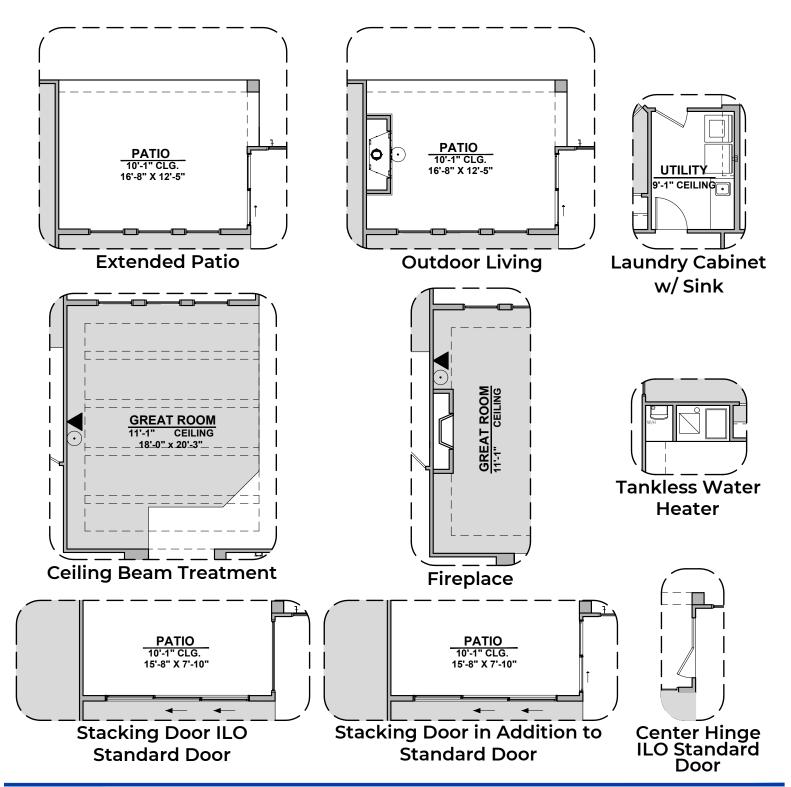

# **Mesquite Options**

#### 2,144 Square Feet Community: Red Hawk Estates

3CG Tuscan (B)