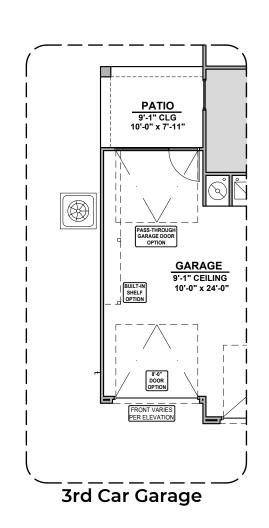

## **Mesquite Options**

2,144 Square Feet Community: Red Hawk Estates

# **Mesquite Options**

#### 2,144 Square Feet Community: Red Hawk Estates

3CG Tuscan (B)