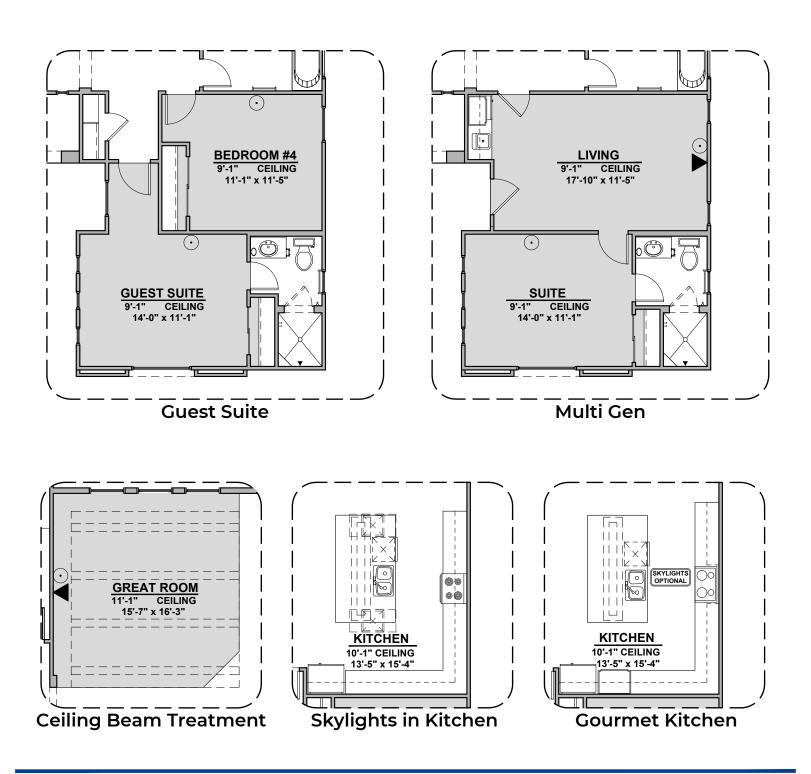

# **Ocotillo Options**

2,373 Square Feet Community: Red Hawk Esates

| LOW     | LOW VOLTAGE LEGEND |  |
|---------|--------------------|--|
| LOGO    | DESCRIPTION        |  |
| $\odot$ | CABLE TV           |  |
|         | CAT 5 DATA         |  |