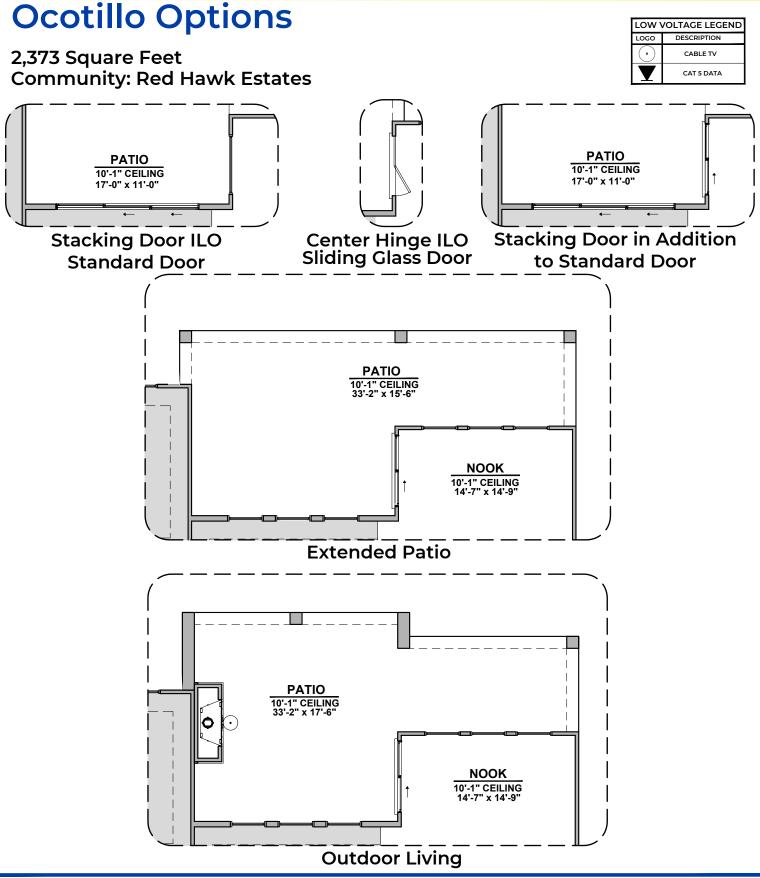

Ocotillo

| LOW     | OLTAGE LEGEND |
|---------|---------------|
| LOGO    | DESCRIPTION   |
| $\odot$ | CABLE TV      |
|         | CAT 5 DATA    |

2,373 Square Feet **Community: Red Hawk Estates** 

Home is complete and accepted as built.

# **Ocotillo Options**

2,373 Square Feet Community: Red Hawk Estates

| LOW     | LOW VOLTAGE LEGEND |  |
|---------|--------------------|--|
| LOGO    | DESCRIPTION        |  |
| $\odot$ | CABLE TV           |  |
|         | CAT 5 DATA         |  |

# **Ocotillo Options**

2,373 Square Feet **Community: Red Hawk Estates** 

ΡΑΤΙΟ

10'-1" CLG 9'-1" x 7'-0"

PASS-THROUG

GARAGE DOOR OPTION

GARAGE

9'-1" CEILING