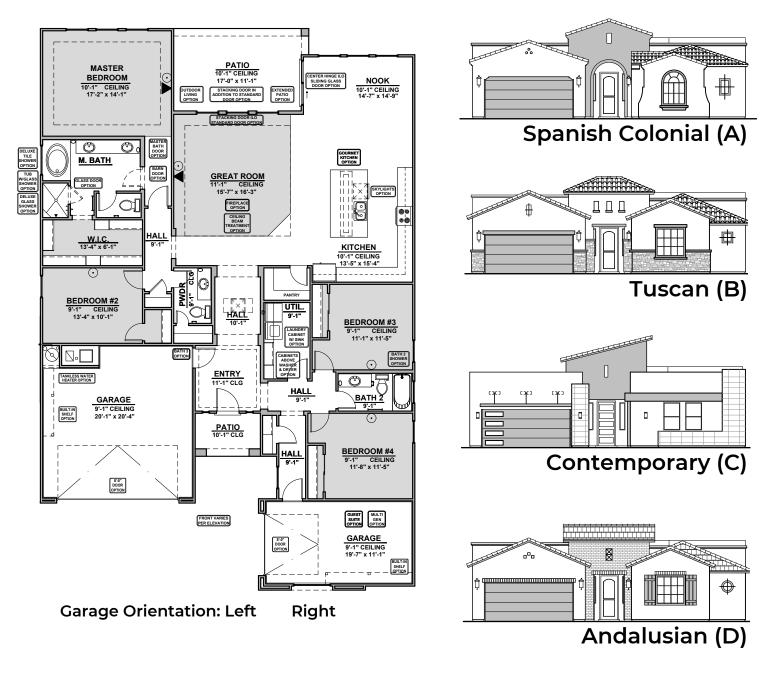

# **Ocotillo Options**

2,373 Square Feet Community: Red Hawk Estates

| LOW     | LOW VOLTAGE LEGEND |  |
|---------|--------------------|--|
| LOGO    | DESCRIPTION        |  |
| $\odot$ | CABLE TV           |  |
|         | CAT 5 DATA         |  |