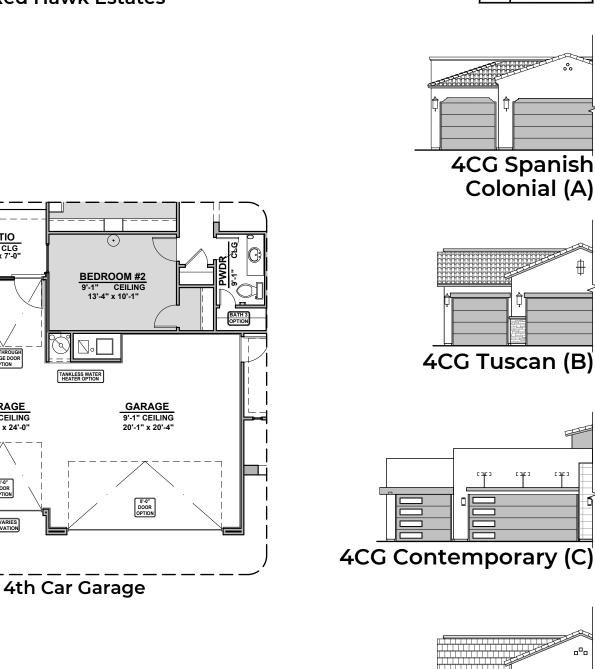

# **Ocotillo Options**

2,373 Square Feet **Community: Red Hawk Estates** 

ΡΑΤΙΟ

10'-1" CLG 9'-1" x 7'-0"

PASS-THROUG

GARAGE DOOR OPTION

GARAGE

9'-1" CEILING

10'-0" x 24'-0"

8'-0" DOOR OPTION

FRONT VARIES

BUILT-IN SHELF OPTION

© 2021 Hakes Brothers, Floor plans, elevations, and specifications are subject to change without notice. The above floor plan and elevations are artistic representations only and are not exact schematics of the home. The actual home may vary in dimensions and layout. For more information, see a sales representative. Ocotillo 940 ABCD 11.01.21