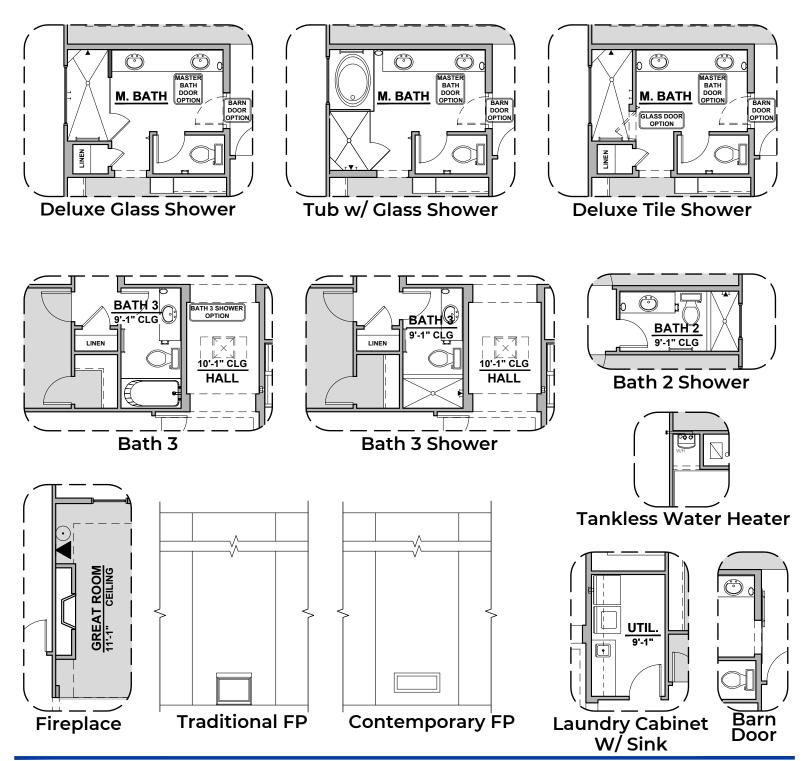

# **Ocotillo Options**

2,373 Square Feet Community: Red Hawk Esates

| LOW     | LOW VOLTAGE LEGEND |  |
|---------|--------------------|--|
| LOGO    | DESCRIPTION        |  |
| $\odot$ | CABLE TV           |  |
|         | CAT 5 DATA         |  |