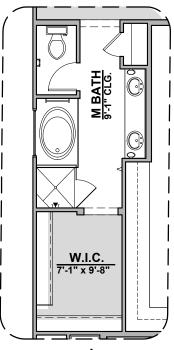

**Fireplace** 

**Traditional Fireplace** 

Contemporary Fireplace

Center Hinge ILO Sliding Glass Door

Tub w/ Glass **Shower** 

**Stacking Door ILO Standard Door** 

**Deluxe Glass Shower** 

**Deluxe Tile** Shower