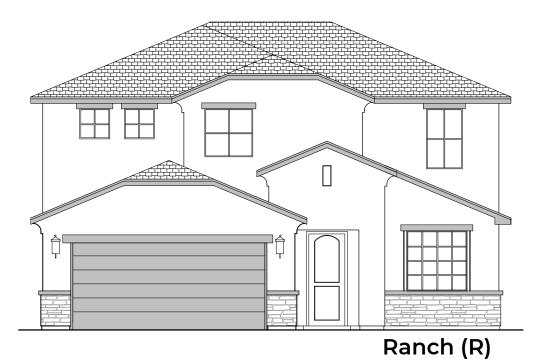

#### Capitan

2,675 Square Feet Community: Rancho Santa Teresa







First Floor Plan

Second Floor Plan

| Garage Orientation: Left | Right |
|--------------------------|-------|
|--------------------------|-------|

Home is complete and accepted as built.

oxdot Home construction is in process, buyer accepts all option locations. oxdot



### **Capitan Elevations**

2,675 Square Feet Community: Rancho Santa Teresa







## Capitan Options 2,675 Square Feet

**Community: Rancho Santa Teresa** 

| LOW VOLTAGE LEGEND |             |  |
|--------------------|-------------|--|
| LOGO               | DESCRIPTION |  |
| $\odot$            | CABLE TV    |  |
| Y                  | CAT 5 DATA  |  |



**Fireplace** 



**Traditional Fireplace** 



Contemporary Fireplace



Center Hinge ILO Sliding Glass Door



Tub w/ Glass **Shower** 



**Stacking Door ILO Standard Door** 



**Deluxe Glass Shower** 



**Deluxe Tile** Shower



# Capitan Options 2,675 Square Feet

**Community: Rancho Santa Teresa** 

| LOW VOLTAGE LEGEND |             |  |
|--------------------|-------------|--|
| LOGO               | DESCRIPTION |  |
| $\odot$            | CABLE TV    |  |
| Y                  | CAT 5 DATA  |  |