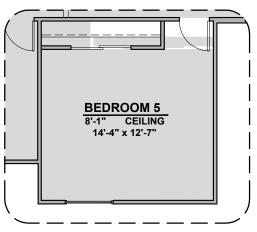

BATH 3 9'-1" CL'G W.I.C BEDROOM 6 9'-1" CEILING 11'-1" x 12'-10" Bedroom 6 w/ Bath 3

**Bedroom 5 ILO Loft** 