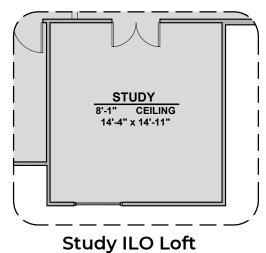

## Capitan Options 2,675 Square Feet

**Community: Rancho Santa Teresa** 

| LOW VOLTAGE LEGEND |             |  |
|--------------------|-------------|--|
| LOGO               | DESCRIPTION |  |
| $\odot$            | CABLE TV    |  |
| Y                  | CAT 5 DATA  |  |



**Fireplace** 



**Traditional Fireplace** 



Contemporary Fireplace



Center Hinge ILO Sliding Glass Door



Tub w/ Glass **Shower** 



**Stacking Door ILO Standard Door** 



**Deluxe Glass Shower** 



**Deluxe Tile** Shower



# Capitan Options 2,675 Square Feet

**Community: Rancho Santa Teresa** 

| LOW VOLTAGE LEGEND |             |  |
|--------------------|-------------|--|
| LOGO               | DESCRIPTION |  |
| $\odot$            | CABLE TV    |  |
| Y                  | CAT 5 DATA  |  |











BATH 3 9'-1" CL'G W.I.C BEDROOM 6 9'-1" CEILING 11'-1" x 12'-10" Bedroom 6 w/ Bath 3



**Bedroom 5 ILO Loft** 



#### Capitan Options 2,675 Square Feet

2,675 Square Feet Community: Rancho Santa Teresa

| 1 | LOW VOLTAGE LEGEND |             |  |
|---|--------------------|-------------|--|
|   | LOGO               | DESCRIPTION |  |
|   |                    | CABLE TV    |  |
|   | $\odot$            | CABLE IV    |  |
|   |                    | CAT 5 DATA  |  |
|   |                    |             |  |





**Guest Suite ILO Loft**