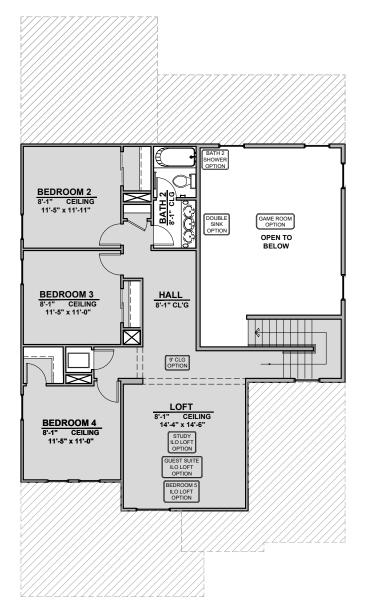

#### Capitan

2,675 Square Feet Community: Rancho Santa Teresa

First Floor Plan

Second Floor Plan

| Garage Orientation: Left | Right |
|--------------------------|-------|
|--------------------------|-------|

BATH 3 9'-1" CL'G W.I.C BEDROOM 6 9'-1" CEILING 11'-1" x 12'-10" Bedroom 6 w/ Bath 3

**Bedroom 5 ILO Loft** 

**Guest Suite ILO Loft**