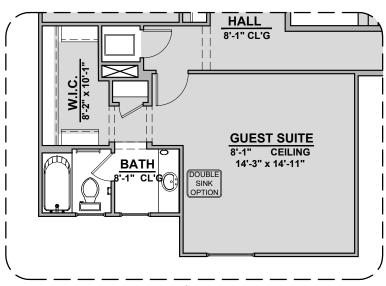

Capitan Options 2,675 Square Feet

**Community: Rancho Santa Teresa** 

| LOW VOLTAGE LEGEND |             |  |
|--------------------|-------------|--|
| LOGO               | DESCRIPTION |  |
| $\odot$            | CABLE TV    |  |
| Y                  | CAT 5 DATA  |  |











BATH 3 9'-1" CL'G W.I.C BEDROOM 6 9'-1" CEILING 11'-1" x 12'-10" Bedroom 6 w/ Bath 3



**Bedroom 5 ILO Loft** 



#### Capitan Options 2,675 Square Feet

2,675 Square Feet Community: Rancho Santa Teresa

| 1 | LOW VOLTAGE LEGEND |             |  |
|---|--------------------|-------------|--|
|   | LOGO               | DESCRIPTION |  |
|   |                    | CABLE TV    |  |
|   | $\odot$            | CABLE IV    |  |
|   |                    | CAT 5 DATA  |  |
|   |                    |             |  |





**Guest Suite ILO Loft**