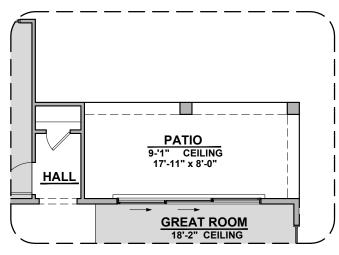

**Fireplace** 

**Traditional Fireplace** 

Contemporary Fireplace

Center Hinge ILO Sliding Glass Door

Tub w/ Glass **Shower** 

**Stacking Door ILO Standard Door** 

**Deluxe Glass Shower** 

**Deluxe Tile** Shower