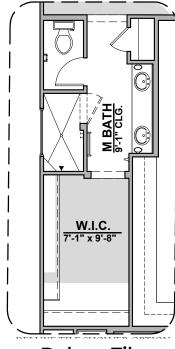

BATH 3 9'-1" CL'G W.I.C BEDROOM 6 9'-1" CEILING 11'-1" x 12'-10" Bedroom 6 w/ Bath 3

**Bedroom 5 ILO Loft** 