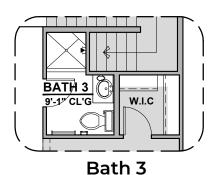

BATH 3 9'-1" CL'G W.I.C BEDROOM 6 9'-1" CEILING 11'-1" x 12'-10" Bedroom 6 w/ Bath 3

**Bedroom 5 ILO Loft** 