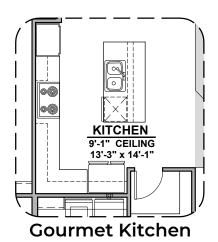

## Capitan Options 2,675 Square Feet

**Community: Rancho Santa Teresa** 

| LOW VOLTAGE LEGEND |             |  |
|--------------------|-------------|--|
| LOGO               | DESCRIPTION |  |
| $\odot$            | CABLE TV    |  |
| Y                  | CAT 5 DATA  |  |

# Capitan Options 2,675 Square Feet

**Community: Rancho Santa Teresa** 

| LOW VOLTAGE LEGEND |             |  |
|--------------------|-------------|--|
| LOGO               | DESCRIPTION |  |
| $\odot$            | CABLE TV    |  |
| Y                  | CAT 5 DATA  |  |

#### Capitan Options 2,675 Square Feet

2,675 Square Feet Community: Rancho Santa Teresa

| 1 | LOW VOLTAGE LEGEND |             |  |
|---|--------------------|-------------|--|
|   | LOGO               | DESCRIPTION |  |
|   |                    | CABLE TV    |  |
|   | $\odot$            | CABLE IV    |  |
|   |                    | CAT 5 DATA  |  |
|   |                    |             |  |