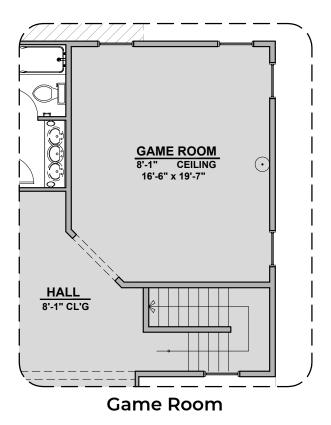

BATH 3 9'-1" CL'G W.I.C BEDROOM 6 9'-1" CEILING 11'-1" x 12'-10" Bedroom 6 w/ Bath 3

**Bedroom 5 ILO Loft** 