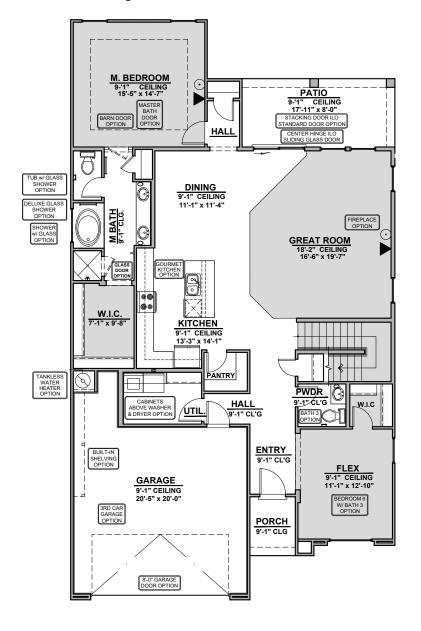

#### Capitan

2,675 Square Feet Community: Rancho Santa Teresa

First Floor Plan

Second Floor Plan

| Garage Orientation: Left | Right |
|--------------------------|-------|
|--------------------------|-------|