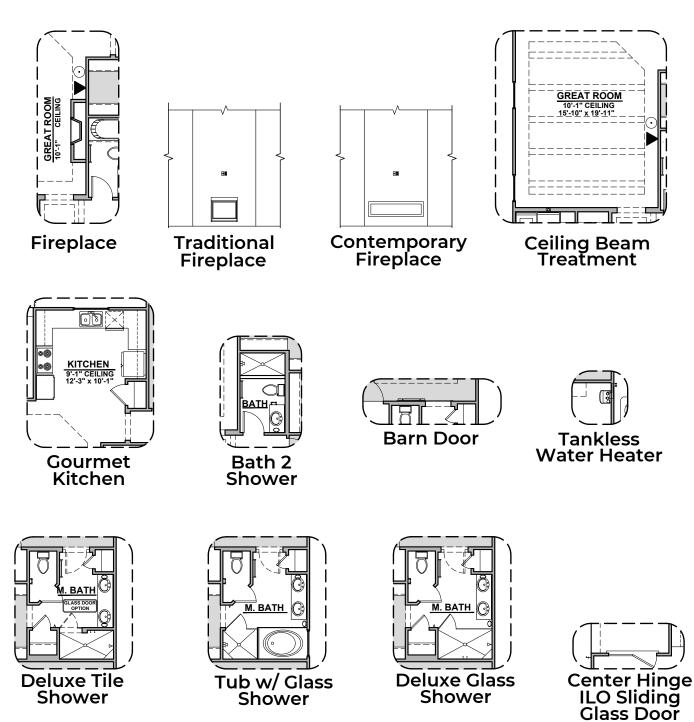

## **Clovis Options**

1,366 Square Feet Community: Rancho Santa Teresa

© 2021 Hakes Brothers, Floor plans, elevations, and specifications are subject to change without notice. The above floor plan and elevations are artistic representations only and are not exact schematics of the home. The actual home may vary in dimensions and layout. For more information, see a sales representative. Clovis 942 RS 07.29.21