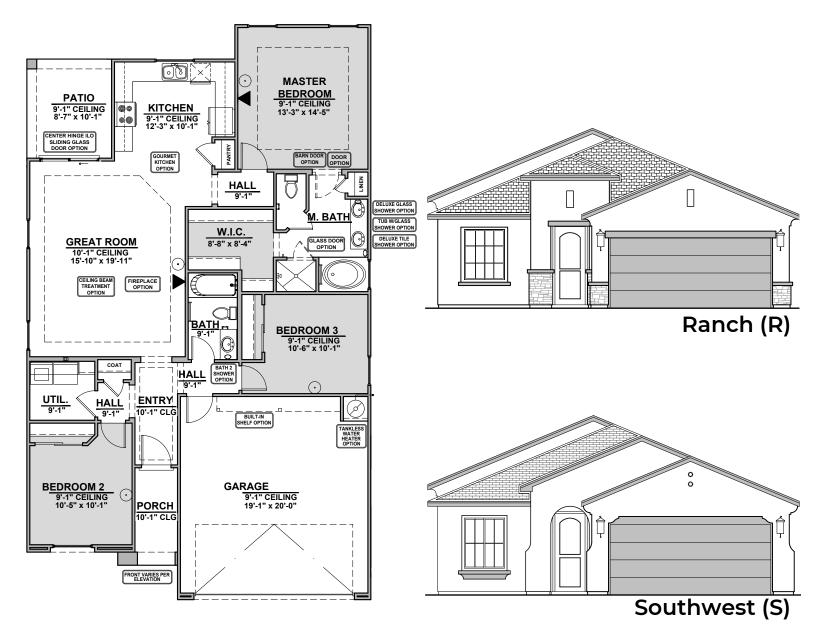

## **Clovis**

1,366 Square Feet Community: Rancho Santa Teresa

hakesbrothers.com

## **Garage Orientation: Left**

Right

Home is complete and accepted as built.

Home construction is in process, buyer accepts all option locations.

© 2021 Hakes Brothers, Floor plans, elevations, and specifications are subject to change without notice. The above floor plan and elevations are artistic representations only and are not exact schematics of the home. The actual home may vary in dimensions and layout. For more information, see a sales representative. Clovis 942 RS 07.29.21