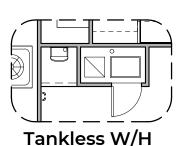

## **DAWSON OPTIONS**

1,755 Square Feet Community: Gray Hawk @ Prairie Gardens

| LOW VOLTAGE LEGEND |             |
|--------------------|-------------|
| LOGO               | DESCRIPTION |
| $\odot$            | CABLE TV    |
| lacksquare         | CAT 5 DATA  |