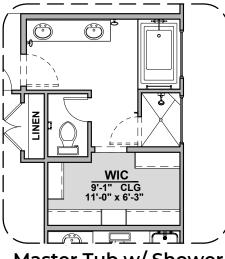

## **DAWSON**

1,755 Square Feet Community: Gray Hawk @ Prairie Gardens

| LOW VOLTAGE LEGEND |             |  |
|--------------------|-------------|--|
| LOGO               | DESCRIPTION |  |
| $\odot$            | CABLE TV    |  |
| M                  | CAT 5 DATA  |  |



Garage Orientation: Left Right

Home is complete and accepted as built.

Home construction is in process, buyer accepts all option locations. \_\_\_\_\_



## **DAWSON OPTIONS**

1,755 Square Feet Community: Gray Hawk @ Prairie Gardens

| LOW VOLTAGE LEGEND |             |
|--------------------|-------------|
| LOGO               | DESCRIPTION |
| $\odot$            | CABLE TV    |
| lacksquare         | CAT 5 DATA  |















Master Tub w/ Shower

**Ceiling Beam Treatment** 

**Gourmet Kitchen**