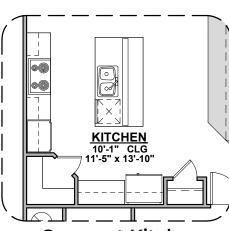

## **DAWSON**

1,755 Square Feet Community: Gray Hawk @ Prairie Gardens

| LOW VOLTAGE LEGEND |             |  |
|--------------------|-------------|--|
| LOGO               | DESCRIPTION |  |
| $\odot$            | CABLE TV    |  |
| M                  | CAT 5 DATA  |  |



Garage Orientation: Left Right

Home is complete and accepted as built.

Home construction is in process, buyer accepts all option locations. \_\_\_\_\_



## **DAWSON OPTIONS**

1,755 Square Feet Community: Gray Hawk @ Prairie Gardens

| LOW VOLTAGE LEGEND |             |
|--------------------|-------------|
| LOGO               | DESCRIPTION |
| $\odot$            | CABLE TV    |
| lacksquare         | CAT 5 DATA  |















Master Tub w/ Shower

**Ceiling Beam Treatment** 

**Gourmet Kitchen**