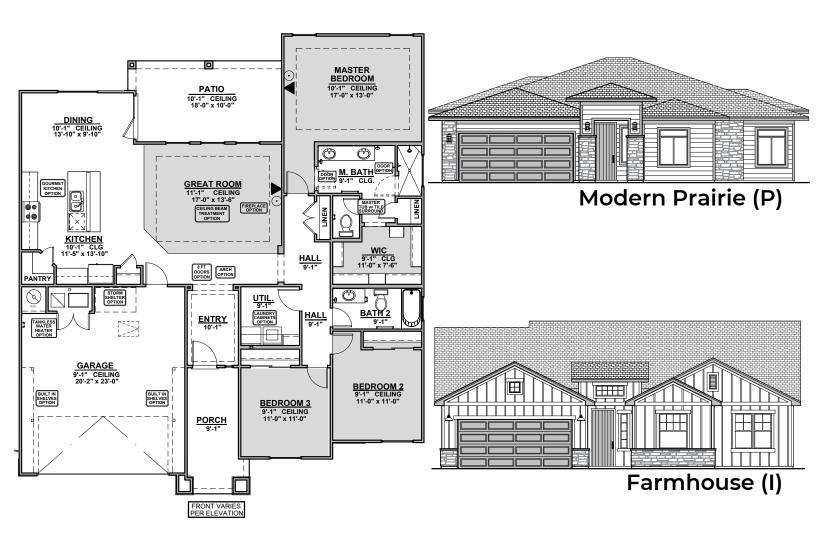

## **DAWSON**

1,755 Square Feet Community: Gray Hawk @ Prairie Gardens

| LOW VOLTAGE LEGEND |             |  |
|--------------------|-------------|--|
| LOGO               | DESCRIPTION |  |
| $\odot$            | CABLE TV    |  |
| M                  | CAT 5 DATA  |  |

Garage Orientation: Left Right

Home is complete and accepted as built.

Home construction is in process, buyer accepts all option locations. \_\_\_\_\_

Master Tub w/ Shower

**Ceiling Beam Treatment** 

**Gourmet Kitchen**