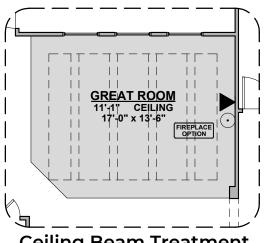

## **DAWSON**

1,755 Square Feet Community: Gray Hawk @ Prairie Gardens

| LOW VOLTAGE LEGEND |             |  |
|--------------------|-------------|--|
| LOGO               | DESCRIPTION |  |
| $\odot$            | CABLE TV    |  |
| M                  | CAT 5 DATA  |  |



Garage Orientation: Left Right

Home is complete and accepted as built.

Home construction is in process, buyer accepts all option locations. \_\_\_\_\_



## **DAWSON OPTIONS**

1,755 Square Feet Community: Gray Hawk @ Prairie Gardens

| LOW VOLTAGE LEGEND |             |
|--------------------|-------------|
| LOGO               | DESCRIPTION |
| $\odot$            | CABLE TV    |
| lacksquare         | CAT 5 DATA  |















Master Tub w/ Shower

**Ceiling Beam Treatment** 

**Gourmet Kitchen**