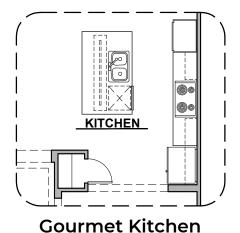

# **Robledo II Options**

1,630 Square Feet Community: The Trails @ Metro 1

| LOW VOLTAGE LEGEND |               |  |
|--------------------|---------------|--|
| LOGO               | DESCRIPTION   |  |
| $\odot$            | COAXIAL CABLE |  |
| Y                  | DATA          |  |
|                    | ISP JUNCTION  |  |