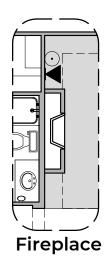

# **Robledo II Options**

1,630 Square Feet Community: The Trails @ Metro 1

| LOW VOLTAGE LEGEND |               |  |
|--------------------|---------------|--|
| LOGO               | DESCRIPTION   |  |
| $\odot$            | COAXIAL CABLE |  |
| Y                  | DATA          |  |
|                    | ISP JUNCTION  |  |