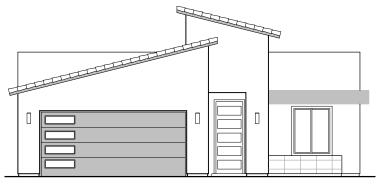

#### Robledo II

1,630 Square Feet

Community: The Trails @ Metro 1

Spanish Colonial (A)

Tuscan (B)

Contemporary (C)

Andalusian (D)

Mediterranean (E)