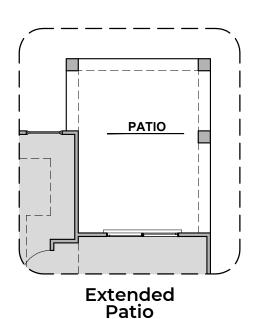

### **Robledo II Options**

1,630 Square Feet Community: The Trails @ Metro 1

**3rd Car Garage Option** 

Spanish Col. 3CG Option (A)

Andalusian 3CG Option (D)

Mediterranean 3CG Option (E)