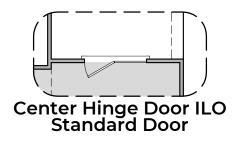

|  |
|  | $\odot$           | COAXIAL CABLE |  |
|  |                   | DATA          |  |
|  |                   | ISP JUNCTION  |  |

Garage Orientation: Left Right

Home is complete and accepted as built.

Home construction is in process, buyer accepts all option locations.\_\_\_\_\_



#### Robledo II

1,630 Square Feet

Community: The Trails @ Metro 1



Spanish Colonial (A)



Tuscan (B)



Contemporary (C)



Andalusian (D)



Mediterranean (E)



# **Robledo II Options**

1,630 Square Feet Community: The Trails @ Metro 1

| LOW VOLTAGE LEGEND |               |  |
|--------------------|---------------|--|
| LOGO               | DESCRIPTION   |  |
| $\odot$            | COAXIAL CABLE |  |
| Y                  | DATA          |  |
|                    | ISP JUNCTION  |  |



















Tub w/ Glass Shower



# **Robledo II Options**

1,630 Square Feet Community: The Trails @ Metro 1

| LOW VOLTAGE LEGEND |               |  |
|--------------------|---------------|--|
| LOGO               | DESCRIPTION   |  |
| $\odot$            | COAXIAL CABLE |  |
|                    | DATA          |  |
|                    | ISP JUNCTION  |  |













### **Robledo II Options**

1,630 Square Feet Community: The Trails @ Metro 1



**3rd Car Garage Option** 



Spanish Col. 3CG Option (A)







Andalusian 3CG Option (D)



Mediterranean 3CG Option (E)