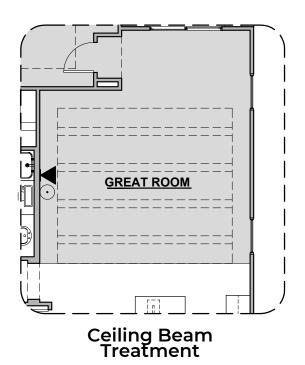

# **Robledo II Options**

1,630 Square Feet Community: The Trails @ Metro 1

| LOW VOLTAGE LEGEND |               |  |
|--------------------|---------------|--|
| LOGO               | DESCRIPTION   |  |
| $\odot$            | COAXIAL CABLE |  |
|                    | DATA          |  |
|                    | ISP JUNCTION  |  |