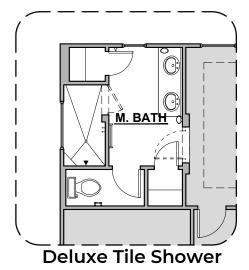

# **Robledo II Options**

1,630 Square Feet Community: The Trails @ Metro 1

| LOW VOLTAGE LEGEND |               |  |
|--------------------|---------------|--|
| LOGO               | DESCRIPTION   |  |
| $\odot$            | COAXIAL CABLE |  |
| Y                  | DATA          |  |
|                    | ISP JUNCTION  |  |