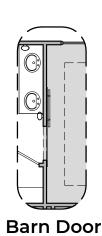

# **Robledo II Options**

1,630 Square Feet Community: The Trails @ Metro 1

| LOW VOLTAGE LEGEND |               |  |
|--------------------|---------------|--|
| LOGO               | DESCRIPTION   |  |
| $\odot$            | COAXIAL CABLE |  |
|                    | DATA          |  |
|                    | ISP JUNCTION  |  |