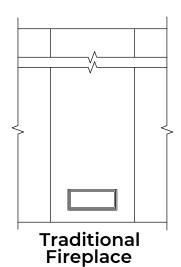

ON   |  |
|  | $\odot$           | COAXIAL CABLE |  |
|  |                   | DATA          |  |
|  |                   | ISP JUNCTION  |  |

Garage Orientation: Left Right

Home is complete and accepted as built.

Home construction is in process, buyer accepts all option locations.\_\_\_\_\_



#### Robledo II

1,630 Square Feet

Community: The Trails @ Metro 1



Spanish Colonial (A)



Tuscan (B)



Contemporary (C)



Andalusian (D)



Mediterranean (E)



# **Robledo II Options**

1,630 Square Feet Community: The Trails @ Metro 1

| LOW VOLTAGE LEGEND |               |  |
|--------------------|---------------|--|
| LOGO               | DESCRIPTION   |  |
| $\odot$            | COAXIAL CABLE |  |
| Y                  | DATA          |  |
|                    | ISP JUNCTION  |  |



















Tub w/ Glass Shower



# **Robledo II Options**

1,630 Square Feet Community: The Trails @ Metro 1

| LOW VOLTAGE LEGEND |               |  |
|--------------------|---------------|--|
| LOGO               | DESCRIPTION   |  |
| $\odot$            | COAXIAL CABLE |  |
|                    | DATA          |  |
|                    | ISP JUNCTION  |  |













### **Robledo II Options**

1,630 Square Feet Community: The Trails @ Metro 1



**3rd Car Garage Option** 



Spanish Col. 3CG Option (A)







Andalusian 3CG Option (D)



Mediterranean 3CG Option (E)