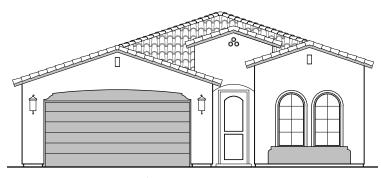

### **Robledo II Options**

1,630 Square Feet Community: The Trails @ Metro 1

**3rd Car Garage Option** 

Spanish Col. 3CG Option (A)

Andalusian 3CG Option (D)

Mediterranean 3CG Option (E)