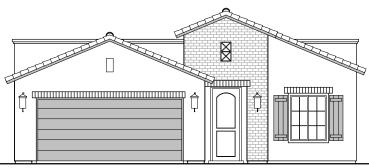

#### Robledo II

1,630 Square Feet

Community: The Trails @ Metro 1

|  | LOW VOLTAGE LEGEN |               |  |
|--|-------------------|---------------|--|
|  | LOGO              | DESCRIPTION   |  |
|  | $\odot$           | COAXIAL CABLE |  |
|  |                   | DATA          |  |
|  |                   | ISP JUNCTION  |  |

#### Robledo II

1,630 Square Feet

Community: The Trails @ Metro 1

Spanish Colonial (A)

Tuscan (B)

Contemporary (C)

Andalusian (D)

Mediterranean (E)