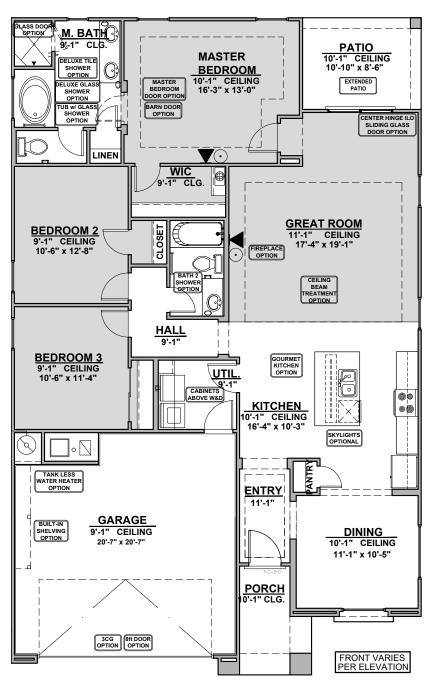

#### Robledo II

1,630 Square Feet

Community: The Trails @ Metro 1

|  | LOW VOLTAGE LEGEN |               |  |
|--|-------------------|---------------|--|
|  | LOGO              | DESCRIPTION   |  |
|  | $\odot$           | COAXIAL CABLE |  |
|  |                   | DATA          |  |
|  |                   | ISP JUNCTION  |  |

# **Robledo II Options**

1,630 Square Feet Community: The Trails @ Metro 1

| LOW VOLTAGE LEGEND |               |  |
|--------------------|---------------|--|
| LOGO               | DESCRIPTION   |  |
| $\odot$            | COAXIAL CABLE |  |
| Y                  | DATA          |  |
|                    | ISP JUNCTION  |  |

# **Robledo II Options**

1,630 Square Feet Community: The Trails @ Metro 1

| LOW VOLTAGE LEGEND |               |  |
|--------------------|---------------|--|
| LOGO               | DESCRIPTION   |  |
| $\odot$            | COAXIAL CABLE |  |
|                    | DATA          |  |
|                    | ISP JUNCTION  |  |