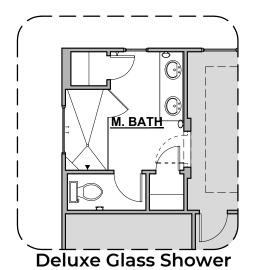

|
|  | $\odot$           | COAXIAL CABLE |  |
|  |                   | DATA          |  |
|  |                   | ISP JUNCTION  |  |

Garage Orientation: Left Right

Home is complete and accepted as built.

Home construction is in process, buyer accepts all option locations.\_\_\_\_\_



#### Robledo II

1,630 Square Feet

Community: The Trails @ Metro 1



Spanish Colonial (A)



Tuscan (B)



Contemporary (C)



Andalusian (D)



Mediterranean (E)



# **Robledo II Options**

1,630 Square Feet Community: The Trails @ Metro 1

| LOW VOLTAGE LEGEND |               |  |
|--------------------|---------------|--|
| LOGO               | DESCRIPTION   |  |
| $\odot$            | COAXIAL CABLE |  |
| Y                  | DATA          |  |
|                    | ISP JUNCTION  |  |



















Tub w/ Glass Shower



# **Robledo II Options**

1,630 Square Feet Community: The Trails @ Metro 1

| LOW VOLTAGE LEGEND |               |  |
|--------------------|---------------|--|
| LOGO               | DESCRIPTION   |  |
| $\odot$            | COAXIAL CABLE |  |
|                    | DATA          |  |
|                    | ISP JUNCTION  |  |













### **Robledo II Options**

1,630 Square Feet Community: The Trails @ Metro 1



**3rd Car Garage Option** 



Spanish Col. 3CG Option (A)







Andalusian 3CG Option (D)



Mediterranean 3CG Option (E)