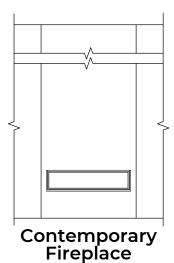

|  |
|  | $\odot$           | COAXIAL CABLE |  |
|  |                   | DATA          |  |
|  |                   | ISP JUNCTION  |  |

Garage Orientation: Left Right

Home is complete and accepted as built.

Home construction is in process, buyer accepts all option locations.\_\_\_\_\_



#### Robledo II

1,630 Square Feet

Community: The Trails @ Metro 1



Spanish Colonial (A)



Tuscan (B)



Contemporary (C)



Andalusian (D)



Mediterranean (E)



# **Robledo II Options**

1,630 Square Feet Community: The Trails @ Metro 1

| LOW VOLTAGE LEGEND |               |  |
|--------------------|---------------|--|
| LOGO               | DESCRIPTION   |  |
| $\odot$            | COAXIAL CABLE |  |
| Y                  | DATA          |  |
|                    | ISP JUNCTION  |  |



















Tub w/ Glass Shower



# **Robledo II Options**

1,630 Square Feet Community: The Trails @ Metro 1

| LOW VOLTAGE LEGEND |               |  |
|--------------------|---------------|--|
| LOGO               | DESCRIPTION   |  |
| $\odot$            | COAXIAL CABLE |  |
|                    | DATA          |  |
|                    | ISP JUNCTION  |  |













### **Robledo II Options**

1,630 Square Feet Community: The Trails @ Metro 1



**3rd Car Garage Option** 



Spanish Col. 3CG Option (A)







Andalusian 3CG Option (D)



Mediterranean 3CG Option (E)