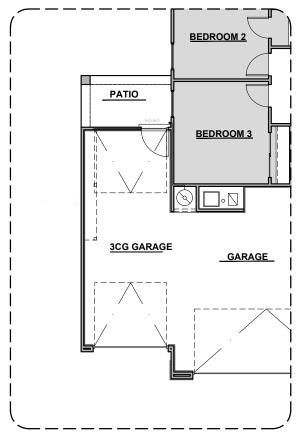

### **Robledo II Options**

1,630 Square Feet Community: The Trails @ Metro 1

**3rd Car Garage Option** 

Spanish Col. 3CG Option (A)

Andalusian 3CG Option (D)

Mediterranean 3CG Option (E)