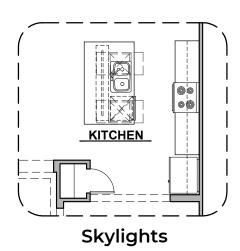

# **Robledo II Options**

1,630 Square Feet Community: The Trails @ Metro 1

| LOW VOLTAGE LEGEND |               |  |
|--------------------|---------------|--|
| LOGO               | DESCRIPTION   |  |
| $\odot$            | COAXIAL CABLE |  |
|                    | DATA          |  |
|                    | ISP JUNCTION  |  |