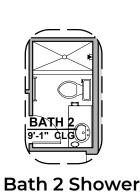

anish Colonial (A)



Tuscan (B)



Contemporary (C)



Andalusian (D)



Mediterranean (E)



# **Robledo II Options**

1,630 Square Feet Community: The Trails @ Metro 1

| LOW VOLTAGE LEGEND |               |  |
|--------------------|---------------|--|
| LOGO               | DESCRIPTION   |  |
| $\odot$            | COAXIAL CABLE |  |
| Y                  | DATA          |  |
|                    | ISP JUNCTION  |  |



















Tub w/ Glass Shower



# **Robledo II Options**

1,630 Square Feet Community: The Trails @ Metro 1

| LOW VOLTAGE LEGEND |               |  |
|--------------------|---------------|--|
| LOGO               | DESCRIPTION   |  |
| $\odot$            | COAXIAL CABLE |  |
|                    | DATA          |  |
|                    | ISP JUNCTION  |  |













### **Robledo II Options**

1,630 Square Feet Community: The Trails @ Metro 1



**3rd Car Garage Option** 



Spanish Col. 3CG Option (A)







Andalusian 3CG Option (D)



Mediterranean 3CG Option (E)