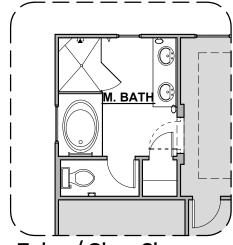

| $\odot$           | COAXIAL CABLE |  |
|  |                   | DATA          |  |
|  |                   | ISP JUNCTION  |  |

Garage Orientation: Left Right

Home is complete and accepted as built.

Home construction is in process, buyer accepts all option locations.\_\_\_\_\_



#### Robledo II

1,630 Square Feet

Community: The Trails @ Metro 1



Spanish Colonial (A)



Tuscan (B)



Contemporary (C)



Andalusian (D)



Mediterranean (E)



# **Robledo II Options**

1,630 Square Feet Community: The Trails @ Metro 1

| LOW VOLTAGE LEGEND |               |  |
|--------------------|---------------|--|
| LOGO               | DESCRIPTION   |  |
| $\odot$            | COAXIAL CABLE |  |
| Y                  | DATA          |  |
|                    | ISP JUNCTION  |  |



















Tub w/ Glass Shower



# **Robledo II Options**

1,630 Square Feet Community: The Trails @ Metro 1

| LOW VOLTAGE LEGEND |               |  |
|--------------------|---------------|--|
| LOGO               | DESCRIPTION   |  |
| $\odot$            | COAXIAL CABLE |  |
|                    | DATA          |  |
|                    | ISP JUNCTION  |  |













### **Robledo II Options**

1,630 Square Feet Community: The Trails @ Metro 1



**3rd Car Garage Option** 



Spanish Col. 3CG Option (A)







Andalusian 3CG Option (D)



Mediterranean 3CG Option (E)