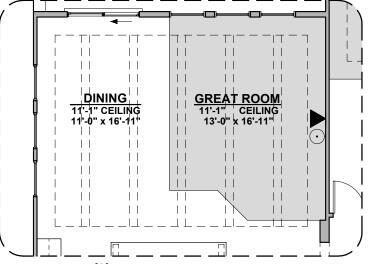

## **Mesilla Options**

2,124 Square Feet Community: The Trails @ Metro 1

**Deluxe Glass Shower** 

Tub w/ Glass Shower

**Contemporary FP** 

**Bath 2 Shower** 

**Fireplace** 

**Ceiling Beam Treatment** 