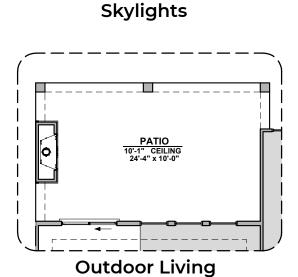

## **Mesilla Options**

2,124 Square Feet Community: The Trails @ Metro 1

**Stacking Door ILO Standard Door** 

Center Hinge ILO Sliding Glass Door