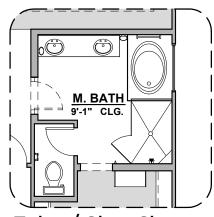

## **Mesilla Options**

2,124 Square Feet Community: The Trails @ Metro 1

**Deluxe Glass Shower** 

Tub w/ Glass Shower

**Contemporary FP** 

**Bath 2 Shower** 

**Fireplace** 

**Ceiling Beam Treatment** 