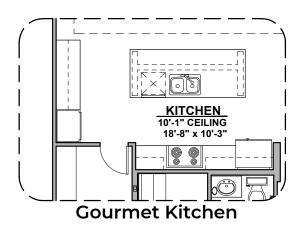

## Mesilla

2,124 Square Feet Community: The Trails @ Metro 1

Garage Orientation: Left Right

Home is complete and accepted as built.

oxedge Home construction is in process, buyer accepts all option locations. oxedge