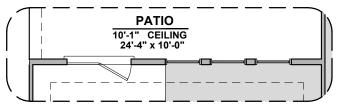

## **Mesilla Options**

2,124 Square Feet Community: The Trails @ Metro 1

**Stacking Door ILO Standard Door** 

Center Hinge ILO Sliding Glass Door