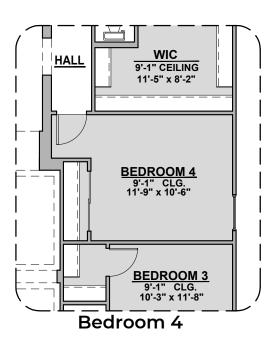

## Mesilla

2,124 Square Feet Community: The Trails @ Metro 1

Garage Orientation: Left Right

Home is complete and accepted as built.

oxedge Home construction is in process, buyer accepts all option locations. oxedge