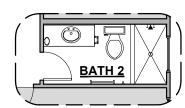

## **Mesilla Options**

2,124 Square Feet Community: The Trails @ Metro 1

**Deluxe Glass Shower** 

Tub w/ Glass Shower

**Contemporary FP** 

**Bath 2 Shower** 

**Fireplace** 

**Ceiling Beam Treatment** 