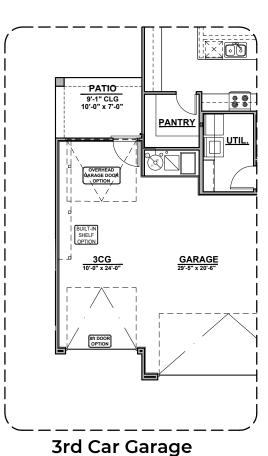

## **Mesilla Options**

2,124 Square Feet Community: The Trails @ Metro 1

**Stacking Door ILO Standard Door** 

Center Hinge ILO Sliding Glass Door