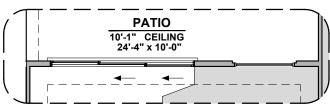

## **Mesilla Options**

2,124 Square Feet Community: The Trails @ Metro 1

**Stacking Door ILO Standard Door** 

Center Hinge ILO Sliding Glass Door