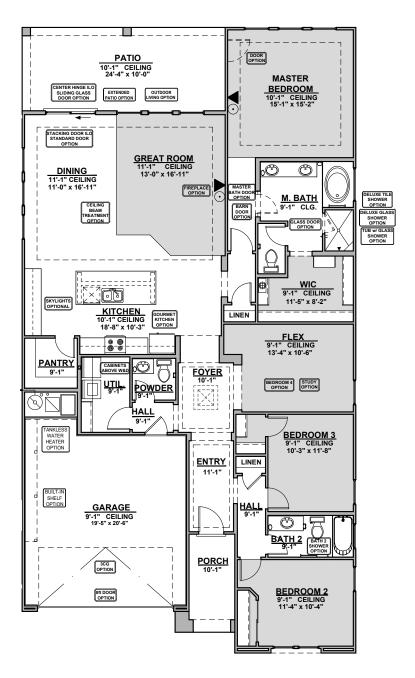

## Mesilla

2,124 Square Feet Community: The Trails @ Metro 1

Garage Orientation: Left Right

Home is complete and accepted as built.

oxedge Home construction is in process, buyer accepts all option locations. oxedge

## **Mesilla Options**

2,124 Square Feet Community: The Trails @ Metro 1

**Deluxe Glass Shower** 

Tub w/ Glass Shower

**Contemporary FP** 

**Bath 2 Shower** 

**Fireplace** 

**Ceiling Beam Treatment** 

## **Mesilla Options**

2,124 Square Feet Community: The Trails @ Metro 1

**Stacking Door ILO Standard Door** 

Center Hinge ILO Sliding Glass Door