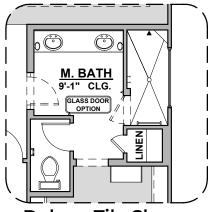

## **Mesilla Options**

2,124 Square Feet Community: The Trails @ Metro 1

**Deluxe Glass Shower** 

Tub w/ Glass Shower

**Contemporary FP** 

**Bath 2 Shower** 

**Fireplace** 

**Ceiling Beam Treatment** 