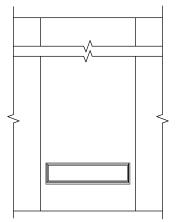

## **Mesilla Options**

2,124 Square Feet Community: The Trails @ Metro 1

**Deluxe Glass Shower** 

Tub w/ Glass Shower

**Contemporary FP** 

**Bath 2 Shower** 

**Fireplace** 

**Ceiling Beam Treatment** 