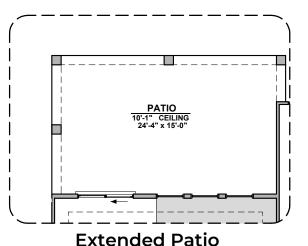

## **Mesilla Options**

2,124 Square Feet Community: The Trails @ Metro 1

**Stacking Door ILO Standard Door** 

Center Hinge ILO Sliding Glass Door