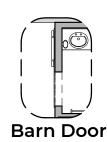

## **Mesilla Options**

2,124 Square Feet Community: The Trails @ Metro 1

**Stacking Door ILO Standard Door** 

Center Hinge ILO Sliding Glass Door