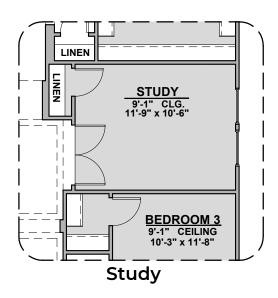

## Mesilla

2,124 Square Feet Community: The Trails @ Metro 1

Garage Orientation: Left Right

Home is complete and accepted as built.

oxedge Home construction is in process, buyer accepts all option locations. oxedge