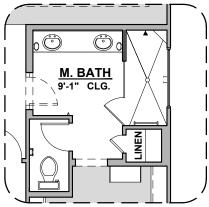

## **Mesilla Options**

2,124 Square Feet Community: The Trails @ Metro 1

**Deluxe Glass Shower** 

Tub w/ Glass Shower

**Contemporary FP** 

**Bath 2 Shower** 

**Fireplace** 

**Ceiling Beam Treatment** 