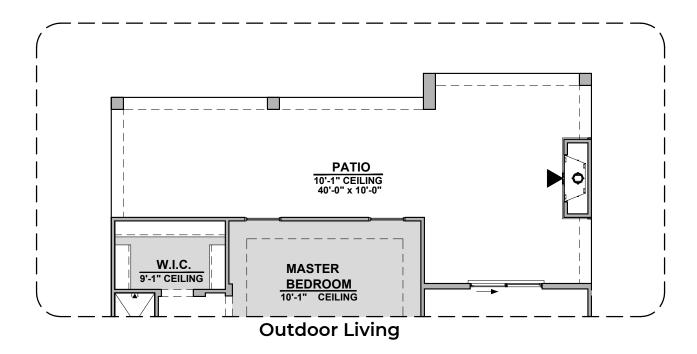

: Left Right

Home is complete and accepted as built.

Home construction is in process, buyer accepts all option locations.  $\_$ 











**Deluxe Glass Shower** 



**Deluxe Tile Shower** 



Bath 2 Shower



**Bath 3 Shower** 



Bath 3



Tankless Water Heater



**Center Hinge ILO Sliding Glass** 



**Stacking Door ILO Standard Door** 





| LOW \   | LOW VOLTAGE LEGEND |  |
|---------|--------------------|--|
| LOGO    | DESCRIPTION        |  |
| $\odot$ | COAXIAL CABLE      |  |
|         | DATA               |  |
|         | ISP JUNCTION       |  |















| LOW \   | LOW VOLTAGE LEGEND |  |
|---------|--------------------|--|
| LOGO    | DESCRIPTION        |  |
| $\odot$ | COAXIAL CABLE      |  |
|         | DATA               |  |
|         | ISP JUNCTION       |  |







| LOW VOLTAGE LEGEND |               |
|--------------------|---------------|
| LOGO               | DESCRIPTION   |
| $\odot$            | COAXIAL CABLE |
| lacksquare         | DATA          |
|                    | ISP JUNCTION  |









Tuscan (B)