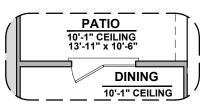

#### Winston II

2,127 Square Feet Community: The Trails @ Metro 1













Garage Orientation: Left Right

Home is complete and accepted as built.

Home construction is in process, buyer accepts all option locations.  $\_$ 











**Deluxe Glass Shower** 



**Deluxe Tile Shower** 



Bath 2 Shower



**Bath 3 Shower** 



Bath 3



Tankless Water Heater



**Center Hinge ILO Sliding Glass** 



**Stacking Door ILO Standard Door** 





| LOW \   | LOW VOLTAGE LEGEND |  |
|---------|--------------------|--|
| LOGO    | DESCRIPTION        |  |
| $\odot$ | COAXIAL CABLE      |  |
|         | DATA               |  |
|         | ISP JUNCTION       |  |















| LOW \   | LOW VOLTAGE LEGEND |  |
|---------|--------------------|--|
| LOGO    | DESCRIPTION        |  |
| $\odot$ | COAXIAL CABLE      |  |
|         | DATA               |  |
|         | ISP JUNCTION       |  |







| LOW VOLTAGE LEGEND |               |
|--------------------|---------------|
| LOGO               | DESCRIPTION   |
| $\odot$            | COAXIAL CABLE |
| lacksquare         | DATA          |
|                    | ISP JUNCTION  |









Tuscan (B)