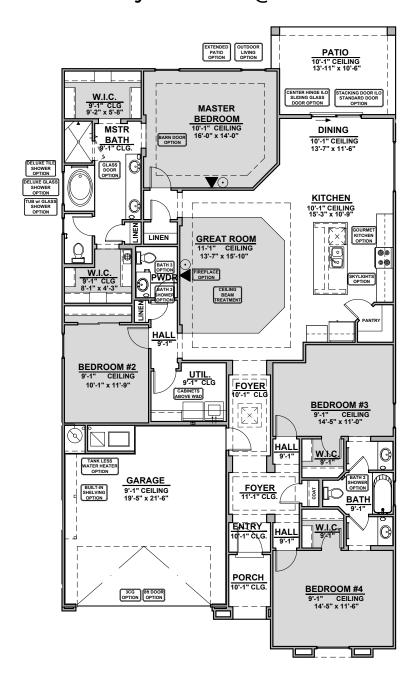

#### Winston II

2,127 Square Feet Community: The Trails @ Metro 1

Garage Orientation: Left Right

Home is complete and accepted as built.

Home construction is in process, buyer accepts all option locations.  $\_$ 

**Deluxe Glass Shower** 

**Deluxe Tile Shower** 

Bath 2 Shower

**Bath 3 Shower** 

Bath 3

Tankless Water Heater

**Center Hinge ILO Sliding Glass** 

**Stacking Door ILO Standard Door** 