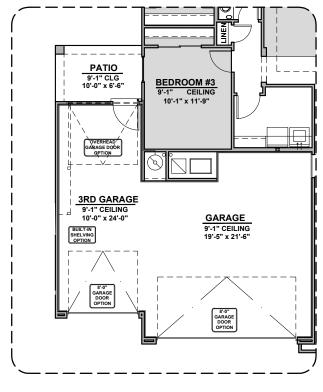

#### Winston II

2,127 Square Feet Community: The Trails @ Metro 1

Garage Orientation: Left Right

Home is complete and accepted as built.

Home construction is in process, buyer accepts all option locations.  $\_$ 