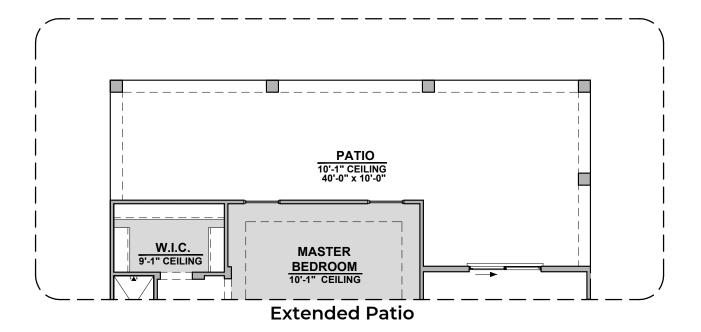

#### Winston II

2,127 Square Feet Community: The Trails @ Metro 1

Garage Orientation: Left Right

Home is complete and accepted as built.

Home construction is in process, buyer accepts all option locations.  $\_$ 