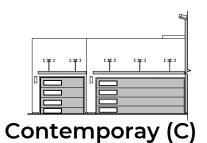

Heater



**Center Hinge ILO Sliding Glass** 



**Stacking Door ILO Standard Door** 





| LOW \   | LOW VOLTAGE LEGEND |  |
|---------|--------------------|--|
| LOGO    | DESCRIPTION        |  |
| $\odot$ | COAXIAL CABLE      |  |
|         | DATA               |  |
|         | ISP JUNCTION       |  |















| LOW \   | LOW VOLTAGE LEGEND |  |
|---------|--------------------|--|
| LOGO    | DESCRIPTION        |  |
| $\odot$ | COAXIAL CABLE      |  |
|         | DATA               |  |
|         | ISP JUNCTION       |  |







| LOW VOLTAGE LEGEND |               |
|--------------------|---------------|
| LOGO               | DESCRIPTION   |
| $\odot$            | COAXIAL CABLE |
| lacksquare         | DATA          |
|                    | ISP JUNCTION  |









Tuscan (B)