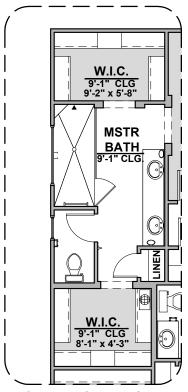

#### Winston II

2,127 Square Feet Community: The Trails @ Metro 1

Garage Orientation: Left Right

Home is complete and accepted as built.

Home construction is in process, buyer accepts all option locations.  $\_$ 