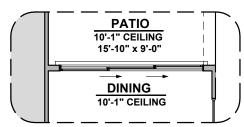

#### Winston II

2,127 Square Feet Community: The Trails @ Metro 1













Garage Orientation: Left Right

Home is complete and accepted as built.

Home construction is in process, buyer accepts all option locations.  $\_$ 











**Deluxe Glass Shower** 



**Deluxe Tile Shower** 



Bath 2 Shower



**Bath 3 Shower** 



Bath 3



Tankless Water Heater



**Center Hinge ILO Sliding Glass** 



**Stacking Door ILO Standard Door** 





| LOW \   | LOW VOLTAGE LEGEND |  |
|---------|--------------------|--|
| LOGO    | DESCRIPTION        |  |
| $\odot$ | COAXIAL CABLE      |  |
|         | DATA               |  |
|         | ISP JUNCTION       |  |















| LOW \   | LOW VOLTAGE LEGEND |  |
|---------|--------------------|--|
| LOGO    | DESCRIPTION        |  |
| $\odot$ | COAXIAL CABLE      |  |
|         | DATA               |  |
|         | ISP JUNCTION       |  |







| LOW VOLTAGE LEGEND |               |
|--------------------|---------------|
| LOGO               | DESCRIPTION   |
| $\odot$            | COAXIAL CABLE |
| lacksquare         | DATA          |
|                    | ISP JUNCTION  |









Tuscan (B)