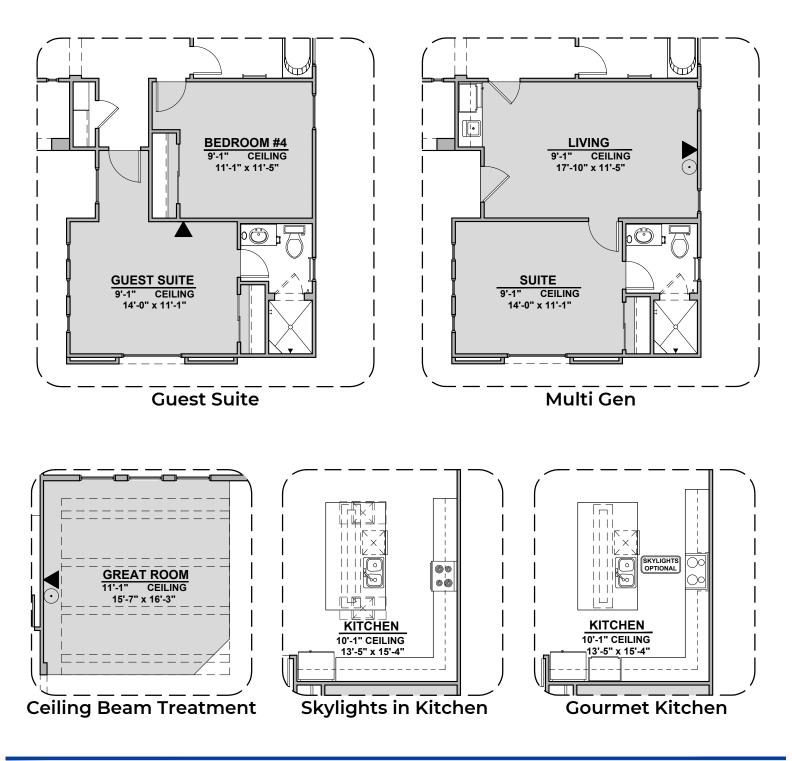

### **Ocotillo Options**

2,373 Square Feet Community: The Trails @ Metro 1

© 2022 Hakes Brothers, Floor plans, elevations, and specifications are subject to change without notice. The above floor plan and elevations are artistic representations only and are not exact schematics of the home. The actual home may vary in dimensions and layout. For more information, see a sales representative. Ocotillo 940 ABCD 09.30.22