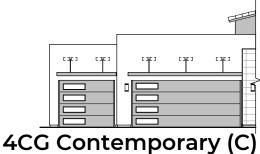

# **Ocotillo Options**

ΡΑΤΙΟ 10'-1" CLG 9'-1" x 7'-0"

PASS-THROUG GARAGE DOOF OPTION

8'-0" DOOR OPTION

FRONT VARIES PER ELEVATION

4th Car Garage

BUILT-IN SHELF OPTION

2,373 Square Feet Community: The Trails @ Metro 1