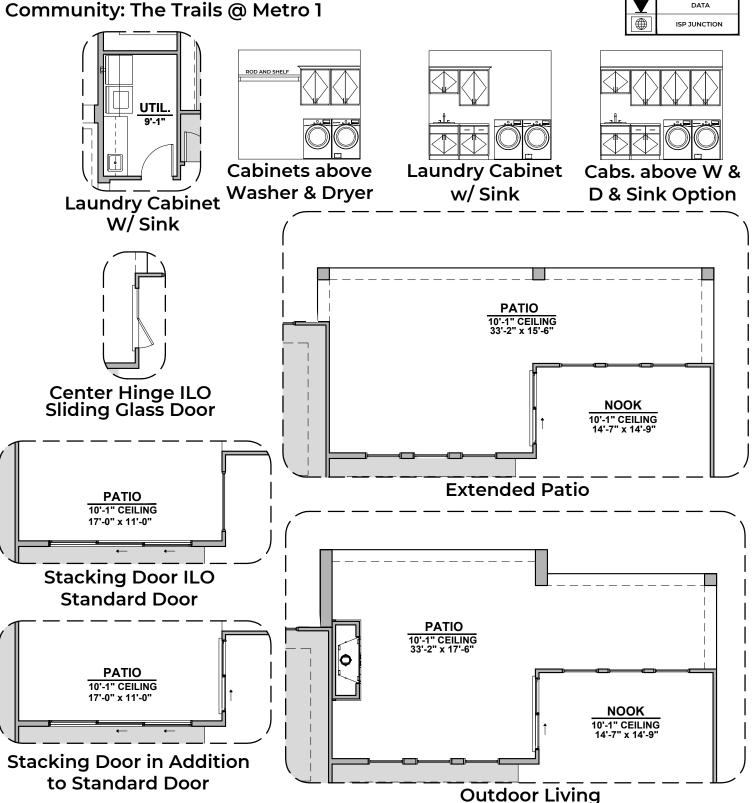

### **Ocotillo Options**

2,373 Square Feet Community: The Trails @ Metro 1

| LOW     | LOW VOLTAGE LEGEND |  |
|---------|--------------------|--|
| LOGO    | DESCRIPTION        |  |
| $\odot$ | COAXIAL CABLE      |  |
|         | DATA               |  |
|         | ISP JUNCTION       |  |

LOGO

.

LOW VOLTAGE LEGEND DESCRIPTION

COAXIAL CABLE

LOGO

.

٢

LOW VOLTAGE LEGEND DESCRIPTION

bbbb

Ĵ

COAXIAL CABLE

DATA

ISP JUNCTION

~