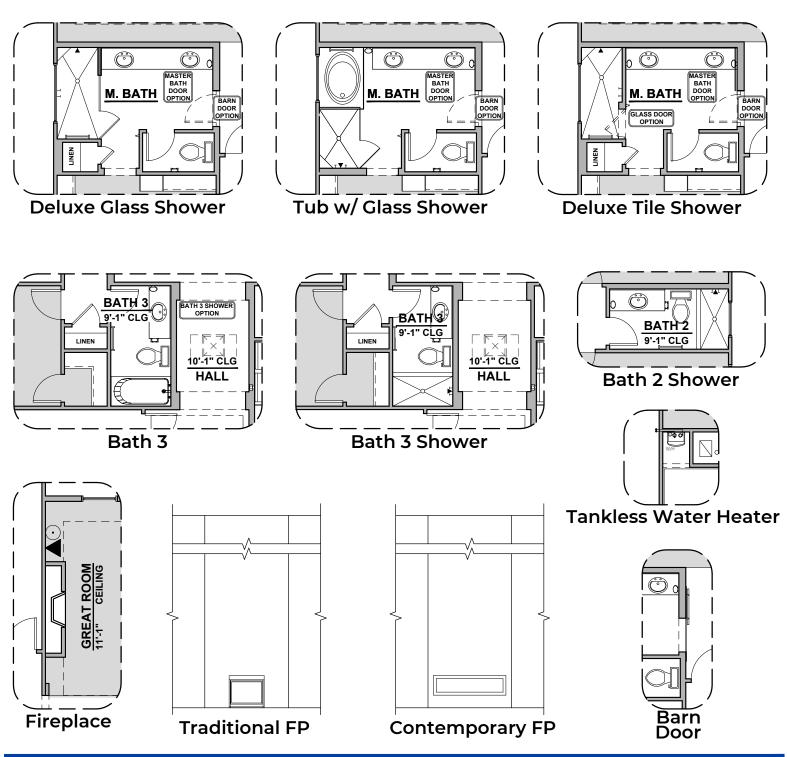

## **Ocotillo Options**

2,373 Square Feet Community: The Trails @ Metro 1

© 2022 Hakes Brothers, Floor plans, elevations, and specifications are subject to change without notice. The above floor plan and elevations are artistic representations only and are not exact schematics of the home. The actual home may vary in dimensions and layout. For more information, see a sales representative. Ocotillo 940 ABCD 09.30.22