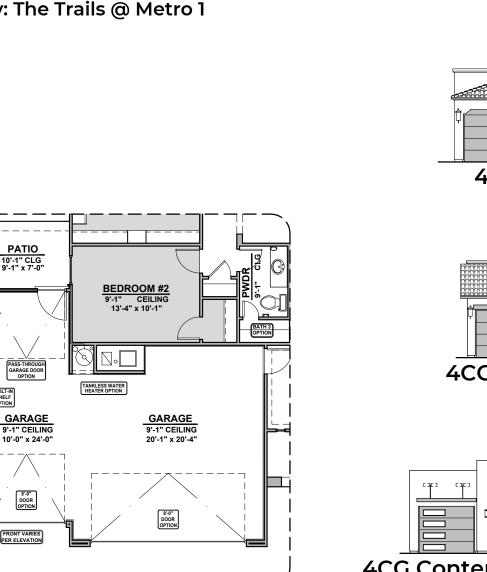

# **Ocotillo Options**

ΡΑΤΙΟ 10'-1" CLG 9'-1" x 7'-0"

PASS-THROUG GARAGE DOOF OPTION

8'-0" DOOR OPTION

FRONT VARIES PER ELEVATION

4th Car Garage

BUILT-IN SHELF OPTION

2,373 Square Feet Community: The Trails @ Metro 1