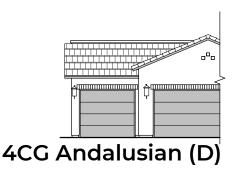

# **Ocotillo Options**

ΡΑΤΙΟ 10'-1" CLG 9'-1" x 7'-0"

PASS-THROUG GARAGE DOOF OPTION

8'-0" DOOR OPTION

FRONT VARIES PER ELEVATION

4th Car Garage

BUILT-IN SHELF OPTION

2,373 Square Feet Community: The Trails @ Metro 1