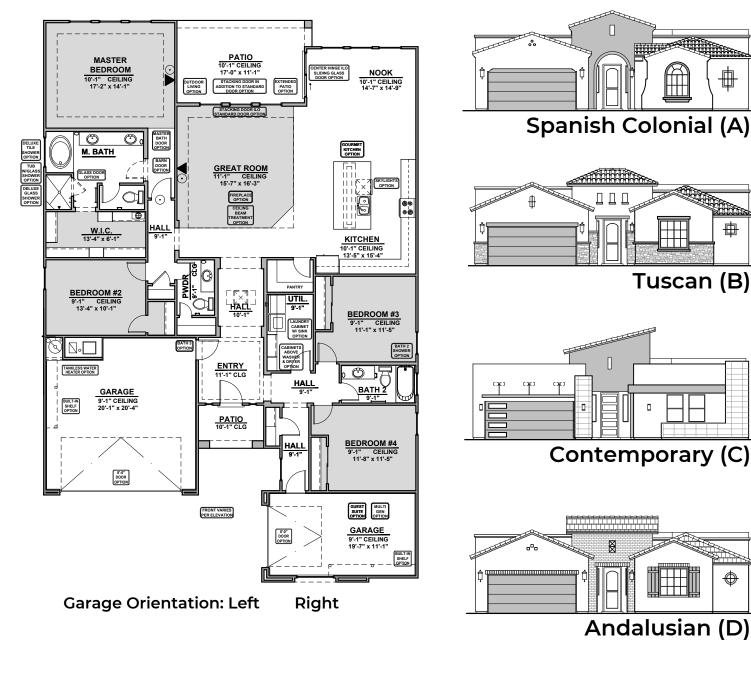

### **Ocotillo Options**

2,373 Square Feet Community: The Trails @ Metro 1

© 2022 Hakes Brothers, Floor plans, elevations, and specifications are subject to change without notice. The above floor plan and elevations are artistic representations only and are not exact schematics of the home. The actual home may vary in dimensions and layout. For more information, see a sales representative. Ocotillo 940 ABCD 09.30.22