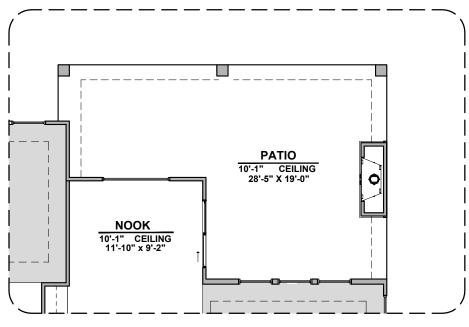

ions.















Door Traditional FP



Deluxe Glass Shower



Bath 2 Shower



Tankless Water Heater



GREAT ROOM
Fireplace

Tub w/ Glass Shower

STUDY
9'-1" CEILING
15'-9" x 11'-5"

BEDROOM 3

Study Room





**Stacking Door ILO** Standard Door



Stacking Door in Addition to Standard Door





**Ceiling Beam Treatment** 



Center Hinge ILO Sliding Glass Door



Cabs. above W & D & Sink Option



Cabinets above Washer & dryer



w/ Sink



**Laundry Cabinet** Laundry Cabinet w/Sink





**Skylights** 



**Gourmet Kitchen** 



| LOW VOLTAGE LEGEND |               |
|--------------------|---------------|
| LOGO               | DESCRIPTION   |
| $\odot$            | COAXIAL CABLE |
| lacksquare         | DATA          |
|                    | ISP JUNCTION  |



**Extended Patio** 



**Outdoor Living**