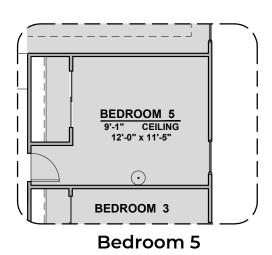

BEDROOM 3

Study Room

**Stacking Door ILO** Standard Door

Stacking Door in Addition to Standard Door

**Ceiling Beam Treatment** 

Center Hinge ILO Sliding Glass Door

Cabs. above W & D & Sink Option

Cabinets above Washer & dryer