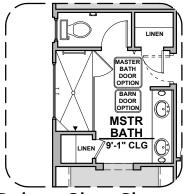

Home construction is in process, buyer accepts all option locations.

Door Traditional FP

Deluxe Glass Shower

Bath 2 Shower

Tankless Water Heater

GREAT ROOM
Fireplace

Tub w/ Glass Shower

STUDY
9'-1" CEILING
15'-9" x 11'-5"