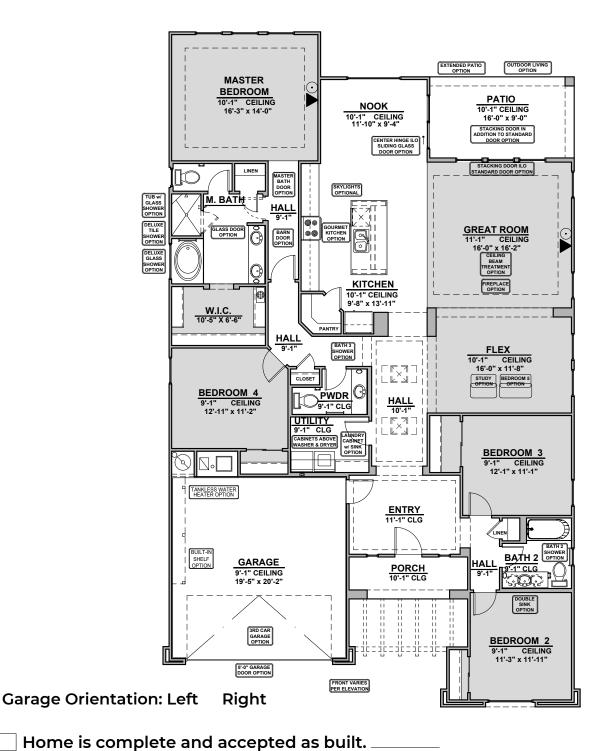

#### **Silverleaf**

2,350 Square Feet Community: Red Hawk Estates

| LOW \   | LOW VOLTAGE LEGEND |  |
|---------|--------------------|--|
| LOGO    | DESCRIPTION        |  |
| $\odot$ | COAXIAL CABLE      |  |
| Y       | DATA               |  |
|         | ISP JUNCTION       |  |

© 2022 Hakes Brothers, Floor plans, elevations, and specifications are subject to change without notice. The above floor plan and elevations are artistic representations only and are not exact schematics of the home. The actual home may vary in dimensions and layout. For more information, see a sales representative. Silverleaf 939 ABCD 10.20.22

Home construction is in process, buyer accepts all option locations.

Door Traditional FP

Deluxe Glass Shower

Bath 2 Shower

Tankless Water Heater

GREAT ROOM
Fireplace

Tub w/ Glass Shower

STUDY
9'-1" CEILING
15'-9" x 11'-5"

BEDROOM 3

Study Room

**Stacking Door ILO** Standard Door

Stacking Door in Addition to Standard Door

**Ceiling Beam Treatment** 

Center Hinge ILO Sliding Glass Door

Cabs. above W & D & Sink Option

Cabinets above Washer & dryer

w/ Sink

**Laundry Cabinet** Laundry Cabinet w/Sink

**Skylights** 

**Gourmet Kitchen** 

| LOW VOLTAGE LEGEND |               |
|--------------------|---------------|
| LOGO               | DESCRIPTION   |
| $\odot$            | COAXIAL CABLE |
| lacksquare         | DATA          |
|                    | ISP JUNCTION  |

**Extended Patio** 

**Outdoor Living** 