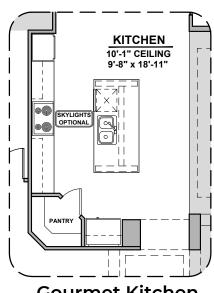

w/ Sink

**Laundry Cabinet** Laundry Cabinet w/Sink

**Skylights** 

**Gourmet Kitchen** 

| LOW VOLTAGE LEGEND |               |
|--------------------|---------------|
| LOGO               | DESCRIPTION   |
| $\odot$            | COAXIAL CABLE |
| lacksquare         | DATA          |
|                    | ISP JUNCTION  |