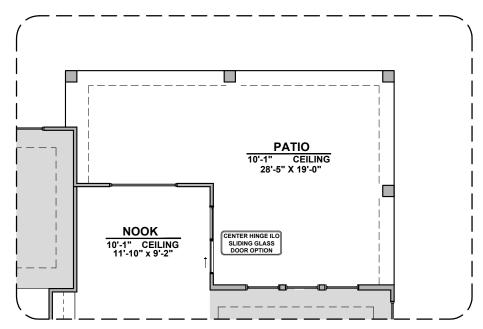

ccepts all option locations.















Door Traditional FP



Deluxe Glass Shower



Bath 2 Shower



Tankless Water Heater



GREAT ROOM
Fireplace

Tub w/ Glass Shower

STUDY
9'-1" CEILING
15'-9" x 11'-5"

BEDROOM 3

Study Room





**Stacking Door ILO** Standard Door



Stacking Door in Addition to Standard Door





**Ceiling Beam Treatment** 



Center Hinge ILO Sliding Glass Door



Cabs. above W & D & Sink Option



Cabinets above Washer & dryer



w/ Sink



**Laundry Cabinet** Laundry Cabinet w/Sink





**Skylights** 



**Gourmet Kitchen** 



| LOW VOLTAGE LEGEND |               |
|--------------------|---------------|
| LOGO               | DESCRIPTION   |
| $\odot$            | COAXIAL CABLE |
| lacksquare         | DATA          |
|                    | ISP JUNCTION  |



**Extended Patio** 



**Outdoor Living**