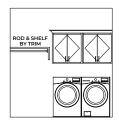

BEDROOM 3

Study Room

**Stacking Door ILO** Standard Door

Stacking Door in Addition to Standard Door

**Ceiling Beam Treatment** 

Center Hinge ILO Sliding Glass Door

Cabs. above W & D & Sink Option

Cabinets above Washer & dryer

w/ Sink

**Laundry Cabinet** Laundry Cabinet w/Sink

**Skylights** 

**Gourmet Kitchen** 

| LOW VOLTAGE LEGEND |               |
|--------------------|---------------|
| LOGO               | DESCRIPTION   |
| $\odot$            | COAXIAL CABLE |
| lacksquare         | DATA          |
|                    | ISP JUNCTION  |