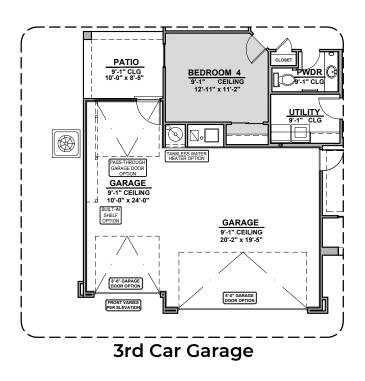

Home construction is in process, buyer accepts all option locations.

Door Traditional FP

Deluxe Glass Shower

Bath 2 Shower

Tankless Water Heater

GREAT ROOM
Fireplace

Tub w/ Glass Shower

STUDY
9'-1" CEILING
15'-9" x 11'-5"

BEDROOM 3

Study Room

**Stacking Door ILO** Standard Door

Stacking Door in Addition to Standard Door

**Ceiling Beam Treatment** 

Center Hinge ILO Sliding Glass Door

Cabs. above W & D & Sink Option

Cabinets above Washer & dryer

w/ Sink

**Laundry Cabinet** Laundry Cabinet w/Sink

**Skylights** 

**Gourmet Kitchen** 

| LOW VOLTAGE LEGEND |               |
|--------------------|---------------|
| LOGO               | DESCRIPTION   |
| $\odot$            | COAXIAL CABLE |
| lacksquare         | DATA          |
|                    | ISP JUNCTION  |

**Extended Patio** 

**Outdoor Living** 