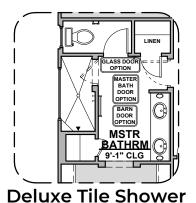

Home construction is in process, buyer accepts all option locations.

Door Traditional FP

Deluxe Glass Shower

Bath 2 Shower

Tankless Water Heater

GREAT ROOM
Fireplace

Tub w/ Glass Shower

STUDY
9'-1" CEILING
15'-9" x 11'-5"