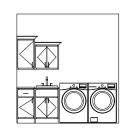

BEDROOM 3

Study Room

**Stacking Door ILO** Standard Door

Stacking Door in Addition to Standard Door

**Ceiling Beam Treatment** 

Center Hinge ILO Sliding Glass Door

Cabs. above W & D & Sink Option

Cabinets above Washer & dryer

w/ Sink

**Laundry Cabinet** Laundry Cabinet w/Sink

**Skylights** 

**Gourmet Kitchen** 

| LOW VOLTAGE LEGEND |               |
|--------------------|---------------|
| LOGO               | DESCRIPTION   |
| $\odot$            | COAXIAL CABLE |
| lacksquare         | DATA          |
|                    | ISP JUNCTION  |