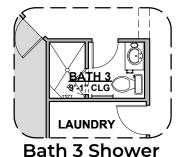

Home construction is in process, buyer accepts all option locations.

Door Traditional FP

Deluxe Glass Shower

Bath 2 Shower

Tankless Water Heater

GREAT ROOM
Fireplace

Tub w/ Glass Shower

STUDY
9'-1" CEILING
15'-9" x 11'-5"