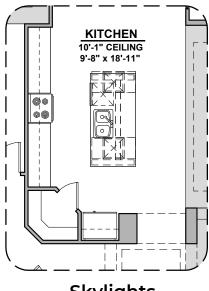

w/ Sink

**Laundry Cabinet** Laundry Cabinet w/Sink

**Skylights** 

**Gourmet Kitchen** 

| LOW VOLTAGE LEGEND |               |
|--------------------|---------------|
| LOGO               | DESCRIPTION   |
| $\odot$            | COAXIAL CABLE |
| lacksquare         | DATA          |
|                    | ISP JUNCTION  |