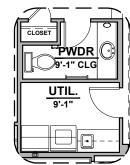

BEDROOM 3

Study Room

**Stacking Door ILO** Standard Door

Stacking Door in Addition to Standard Door

**Ceiling Beam Treatment** 

Center Hinge ILO Sliding Glass Door

Cabs. above W & D & Sink Option

Cabinets above Washer & dryer

w/ Sink

**Laundry Cabinet** Laundry Cabinet w/Sink

**Skylights** 

**Gourmet Kitchen** 

| LOW VOLTAGE LEGEND |               |
|--------------------|---------------|
| LOGO               | DESCRIPTION   |
| $\odot$            | COAXIAL CABLE |
| lacksquare         | DATA          |
|                    | ISP JUNCTION  |