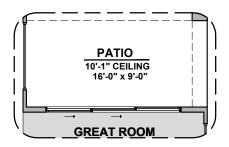

--|--------------------|--|
| LOGO    | DESCRIPTION        |  |
| $\odot$ | COAXIAL CABLE      |  |
| Y       | DATA               |  |
|         | ISP JUNCTION       |  |



© 2022 Hakes Brothers, Floor plans, elevations, and specifications are subject to change without notice. The above floor plan and elevations are artistic representations only and are not exact schematics of the home. The actual home may vary in dimensions and layout. For more information, see a sales representative. Silverleaf 939 ABCD 10.20.22

Home construction is in process, buyer accepts all option locations.















Door Traditional FP



Deluxe Glass Shower



Bath 2 Shower



Tankless Water Heater



GREAT ROOM
Fireplace

Tub w/ Glass Shower

STUDY
9'-1" CEILING
15'-9" x 11'-5"

BEDROOM 3

Study Room





**Stacking Door ILO** Standard Door



Stacking Door in Addition to Standard Door





**Ceiling Beam Treatment** 



Center Hinge ILO Sliding Glass Door



Cabs. above W & D & Sink Option



Cabinets above Washer & dryer



w/ Sink



**Laundry Cabinet** Laundry Cabinet w/Sink





**Skylights** 



**Gourmet Kitchen** 



| LOW VOLTAGE LEGEND |               |
|--------------------|---------------|
| LOGO               | DESCRIPTION   |
| $\odot$            | COAXIAL CABLE |
| lacksquare         | DATA          |
|                    | ISP JUNCTION  |



**Extended Patio** 



**Outdoor Living**