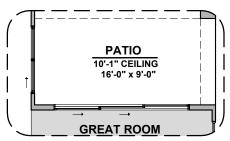

DESCRIPTION        |  |
| $\odot$ | COAXIAL CABLE      |  |
| Y       | DATA               |  |
|         | ISP JUNCTION       |  |



© 2022 Hakes Brothers, Floor plans, elevations, and specifications are subject to change without notice. The above floor plan and elevations are artistic representations only and are not exact schematics of the home. The actual home may vary in dimensions and layout. For more information, see a sales representative. Silverleaf 939 ABCD 10.20.22

Home construction is in process, buyer accepts all option locations.















Door Traditional FP



Deluxe Glass Shower



Bath 2 Shower



Tankless Water Heater



GREAT ROOM
Fireplace

Tub w/ Glass Shower

STUDY
9'-1" CEILING
15'-9" x 11'-5"

BEDROOM 3

Study Room





**Stacking Door ILO** Standard Door



Stacking Door in Addition to Standard Door





**Ceiling Beam Treatment** 



Center Hinge ILO Sliding Glass Door



Cabs. above W & D & Sink Option



Cabinets above Washer & dryer



w/ Sink



**Laundry Cabinet** Laundry Cabinet w/Sink





**Skylights** 



**Gourmet Kitchen** 



| LOW VOLTAGE LEGEND |               |
|--------------------|---------------|
| LOGO               | DESCRIPTION   |
| $\odot$            | COAXIAL CABLE |
| lacksquare         | DATA          |
|                    | ISP JUNCTION  |



**Extended Patio** 



**Outdoor Living**