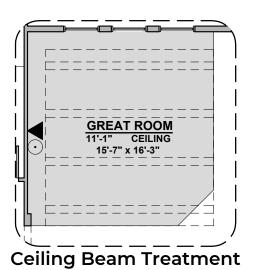

## **Ocotillo Options**

2,373 Square Feet Community: Red Hawk Estates

4CG Spanish Colonial (A)