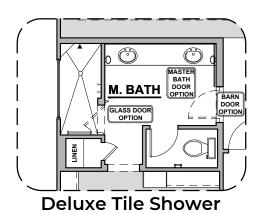

## **Ocotillo Options**

2,373 Square Feet Community: Red Hawk Estates

Tankless Water Heater