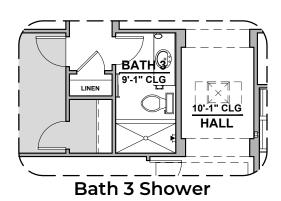

## **Ocotillo Options**

2,373 Square Feet Community: Red Hawk Estates

Tankless Water Heater