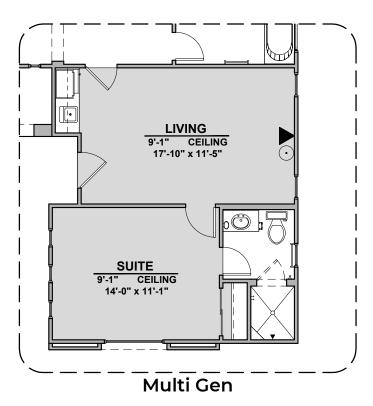

## **Ocotillo Options**

2,373 Square Feet Community: Red Hawk Estates

| LOW VOLTAGE LEGEND |               |
|--------------------|---------------|
| LOGO               | DESCRIPTION   |
| $\odot$            | COAXIAL CABLE |
|                    | DATA          |
|                    | ISP JUNCTION  |