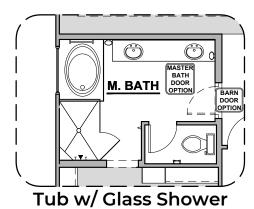

## **Ocotillo Options**

2,373 Square Feet Community: Red Hawk Estates

Tankless Water Heater

## **Ocotillo Options**

2,373 Square Feet Community: Red Hawk Estates

| LOW VOLTAGE LEGEND |               |
|--------------------|---------------|
| LOGO               | DESCRIPTION   |
| $\odot$            | COAXIAL CABLE |
|                    | DATA          |
|                    | ISP JUNCTION  |