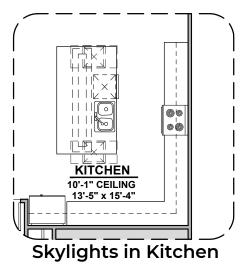

## **Ocotillo Options**

2,373 Square Feet Community: Red Hawk Estates

Tankless Water Heater