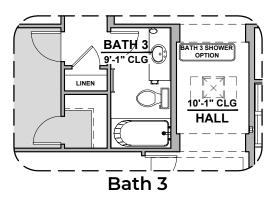

## **Ocotillo Options**

2,373 Square Feet Community: Red Hawk Estates

Tankless Water Heater