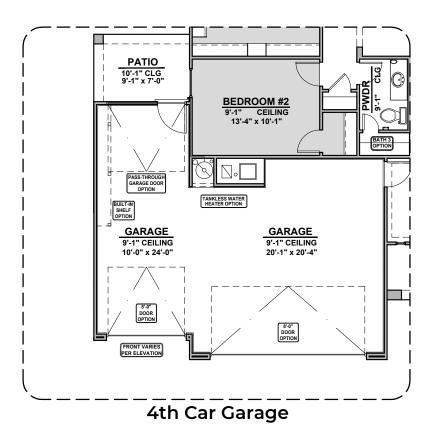

## **Ocotillo Options**

2,373 Square Feet Community: Red Hawk Estates

4CG Spanish Colonial (A)