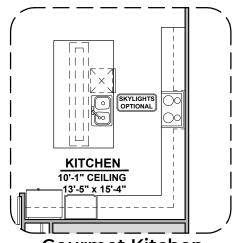

## **Ocotillo Options**

2,373 Square Feet Community: Red Hawk Estates

Tankless Water Heater