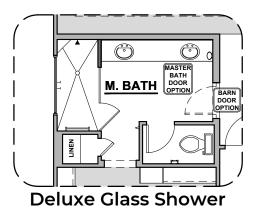

## **Ocotillo Options**

2,373 Square Feet Community: Red Hawk Estates

Tankless Water Heater

## **Ocotillo Options**

2,373 Square Feet Community: Red Hawk Estates

| LOW VOLTAGE LEGEND |               |
|--------------------|---------------|
| LOGO               | DESCRIPTION   |
| $\odot$            | COAXIAL CABLE |
|                    | DATA          |
|                    | ISP JUNCTION  |