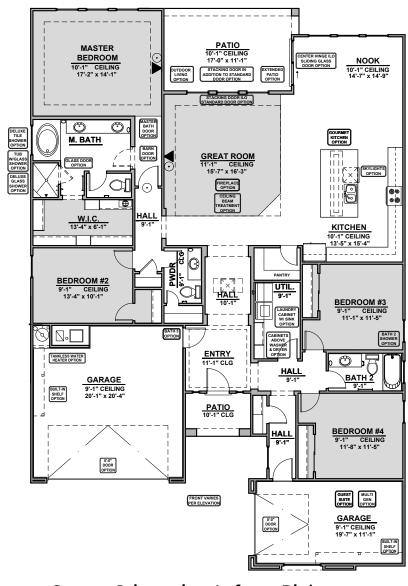

## **Ocotillo**

2,373 Square Feet Community: Red Hawk Esates

| LOW VOLTAGE LEGEND |               |
|--------------------|---------------|
| LOGO               | DESCRIPTION   |
| $\odot$            | COAXIAL CABLE |
| Y                  | DATA          |
|                    | ISP JUNCTION  |

## **Ocotillo Options**

2,373 Square Feet Community: Red Hawk Estates

Tankless Water Heater

## **Ocotillo Options**

2,373 Square Feet Community: Red Hawk Estates

| LOW VOLTAGE LEGEND |               |
|--------------------|---------------|
| LOGO               | DESCRIPTION   |
| $\odot$            | COAXIAL CABLE |
|                    | DATA          |
|                    | ISP JUNCTION  |