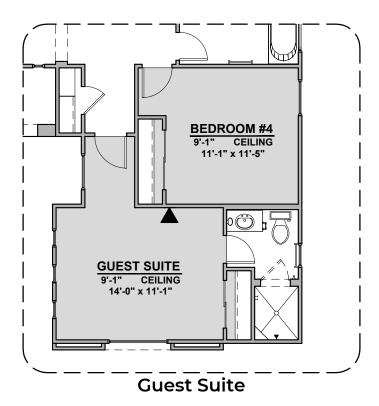

## **Ocotillo Options**

2,373 Square Feet Community: Red Hawk Estates

Tankless Water Heater