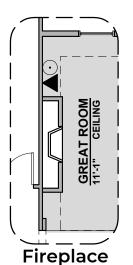

## **Ocotillo Options**

2,373 Square Feet Community: Red Hawk Estates

Tankless Water Heater