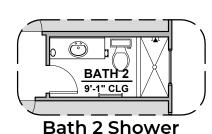

## **Ocotillo Options**

2,373 Square Feet Community: Red Hawk Estates

Tankless Water Heater