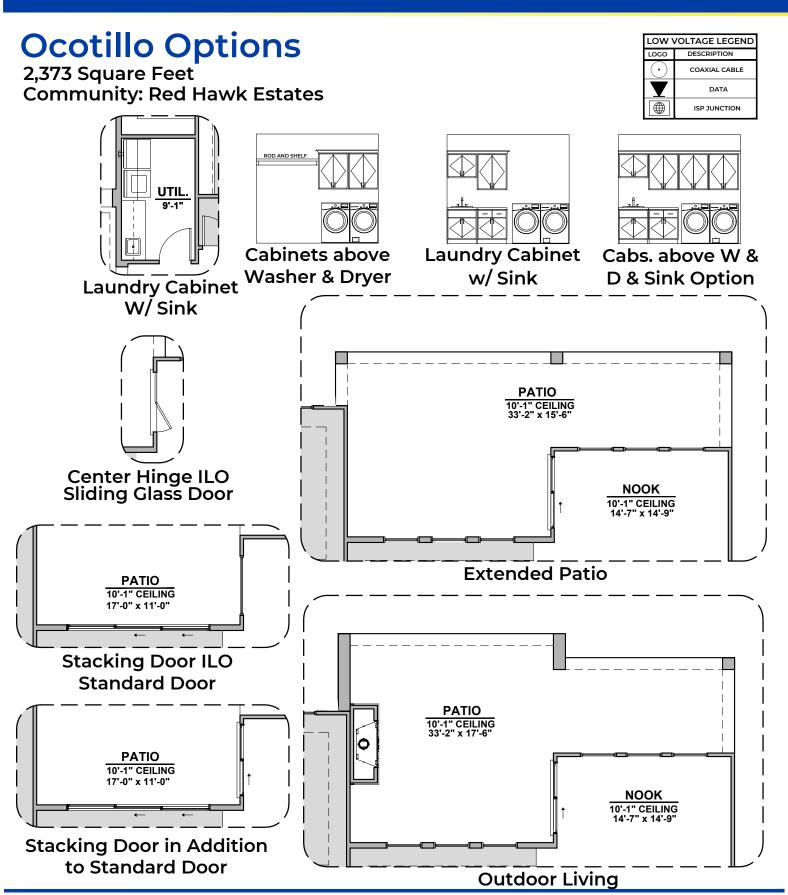

## **Ocotillo Options**

2,373 Square Feet Community: Red Hawk Estates

Tankless Water Heater

## **Ocotillo Options**

2,373 Square Feet Community: Red Hawk Estates

| LOW VOLTAGE LEGEND |               |
|--------------------|---------------|
| LOGO               | DESCRIPTION   |
| $\odot$            | COAXIAL CABLE |
|                    | DATA          |
|                    | ISP JUNCTION  |