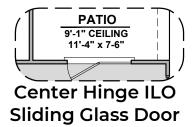

## **Aguirre Options**

1,501 Square Feet Community: The Trails @ Metro 2

| LOW \   | LOW VOLTAGE LEGEND |  |
|---------|--------------------|--|
| LOGO    | DESCRIPTION        |  |
| $\odot$ | COAXIAL CABLE      |  |
|         | DATA               |  |
|         | ISP JUNCTION       |  |