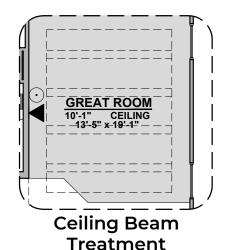

## **Aguirre Options**

1,501 Square Feet Community: The Trails @ Metro 2

| LOW \   | LOW VOLTAGE LEGEND |  |
|---------|--------------------|--|
| LOGO    | DESCRIPTION        |  |
| $\odot$ | COAXIAL CABLE      |  |
|         | DATA               |  |
|         | ISP JUNCTION       |  |