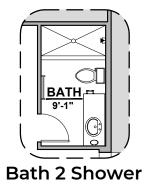

## **Aguirre Options**

1,501 Square Feet Community: The Trails @ Metro 2

| LOW \   | LOW VOLTAGE LEGEND |  |
|---------|--------------------|--|
| LOGO    | DESCRIPTION        |  |
| $\odot$ | COAXIAL CABLE      |  |
|         | DATA               |  |
|         | ISP JUNCTION       |  |