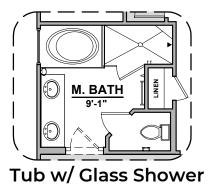

## **Aguirre Options**

1,501 Square Feet Community: The Trails @ Metro 2

| LOW \   | LOW VOLTAGE LEGEND |  |
|---------|--------------------|--|
| LOGO    | DESCRIPTION        |  |
| $\odot$ | COAXIAL CABLE      |  |
|         | DATA               |  |
|         | ISP JUNCTION       |  |