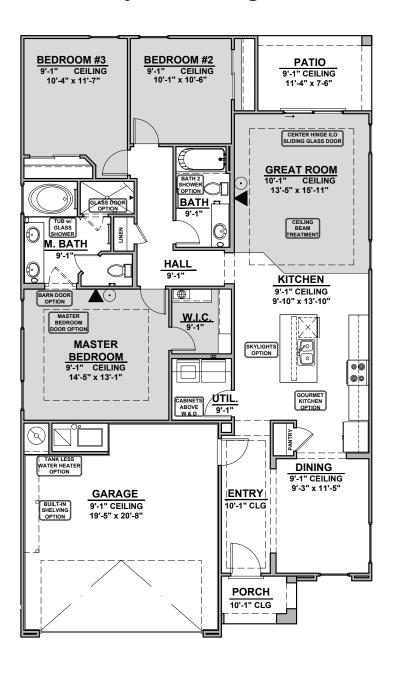

## **Aguirre**

1,501 Square Feet

Community: The Trails @ Metro 2

| LOW VOLTAGE LEGEND |               |
|--------------------|---------------|
| LOGO               | DESCRIPTION   |
| $\odot$            | COAXIAL CABLE |
| Y                  | DATA          |
|                    | ISP JUNCTION  |