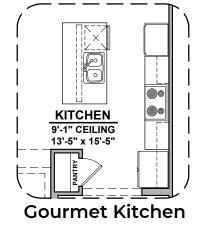

## **Aguirre**

1,501 Square Feet

Community: The Trails @ Metro 2

| LOW VOLTAGE LEGEND |               |
|--------------------|---------------|
| LOGO               | DESCRIPTION   |
| $\odot$            | COAXIAL CABLE |
| Y                  | DATA          |
|                    | ISP JUNCTION  |