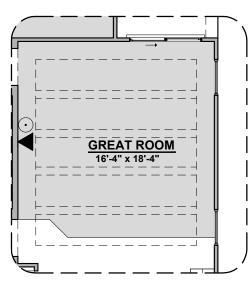

## **Willow Options**

1,649 Square Feet Community: The Trails @ Metro 2

| LOW \   | LOW VOLTAGE LEGEND |  |  |
|---------|--------------------|--|--|
| LOGO    | DESCRIPTION        |  |  |
| $\odot$ | COAXIAL CABLE      |  |  |
| Y       | DATA               |  |  |
|         | ISP JUNCTION       |  |  |