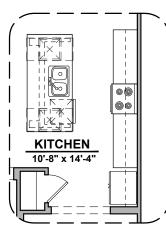

## Willow

1,649 Square Feet

Community: The Trails @ Metro 2

| LOW VOLTAGE LEGEND |               |  |
|--------------------|---------------|--|
| LOGO               | DESCRIPTION   |  |
| $\odot$            | COAXIAL CABLE |  |
| Y                  | DATA          |  |
|                    | ISP JUNCTION  |  |