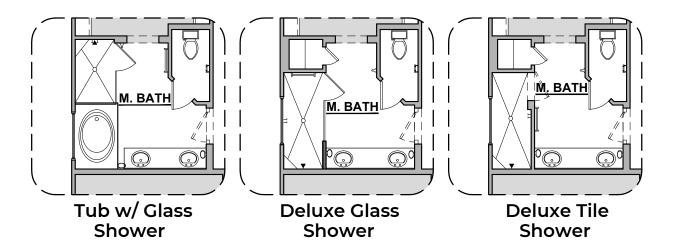

## **Willow Options**

1,649 Square Feet

Community: The Trails @ Metro 2

| LOW VOLTAGE LEGEND |               |  |
|--------------------|---------------|--|
| LOGO               | DESCRIPTION   |  |
| $\odot$            | COAXIAL CABLE |  |
|                    | DATA          |  |
|                    | ISP JUNCTION  |  |