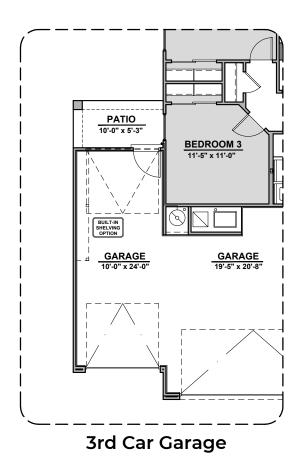

## **Willow Options**

1,649 Square Feet Community: The Trails @ Metro 2

| LOW VOLTAGE LEGEND |               |  |
|--------------------|---------------|--|
| LOGO               | DESCRIPTION   |  |
| $\odot$            | COAXIAL CABLE |  |
|                    | DATA          |  |
|                    | ISP JUNCTION  |  |