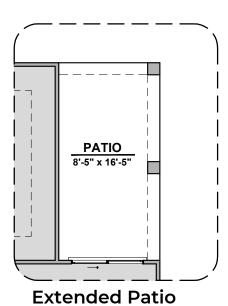

## **Willow Options**

1,649 Square Feet Community: The Trails @ Metro 2

| LOW VOLTAGE LEGEND |               |  |
|--------------------|---------------|--|
| LOGO               | DESCRIPTION   |  |
| $\odot$            | COAXIAL CABLE |  |
|                    | DATA          |  |
|                    | ISP JUNCTION  |  |