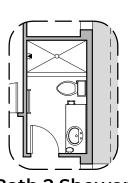

## **Willow Options**

1,649 Square Feet

Community: The Trails @ Metro 2

| LOW VOLTAGE LEGEND |               |  |
|--------------------|---------------|--|
| LOGO               | DESCRIPTION   |  |
| $\odot$            | COAXIAL CABLE |  |
|                    | DATA          |  |
|                    | ISP JUNCTION  |  |