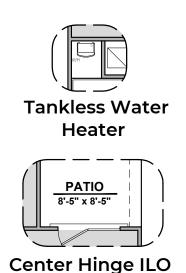

## **Willow Options**

1,649 Square Feet Community: The Trails @ Metro 2

| LOW \   | LOW VOLTAGE LEGEND |  |  |
|---------|--------------------|--|--|
| LOGO    | DESCRIPTION        |  |  |
| $\odot$ | COAXIAL CABLE      |  |  |
| Y       | DATA               |  |  |
|         | ISP JUNCTION       |  |  |