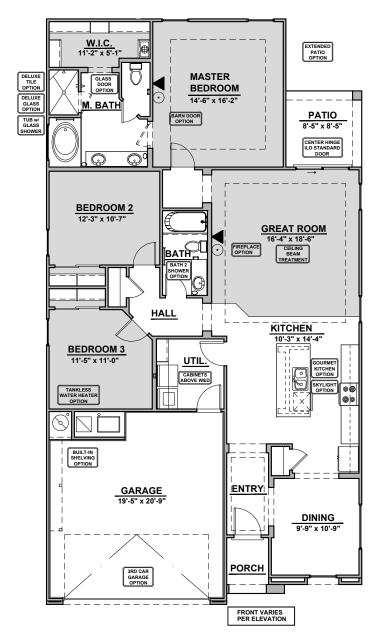

## Willow

1,649 Square Feet

Community: The Trails @ Metro 2

| LOW VOLTAGE LEGEND |               |  |
|--------------------|---------------|--|
| LOGO               | DESCRIPTION   |  |
| $\odot$            | COAXIAL CABLE |  |
| Y                  | DATA          |  |
|                    | ISP JUNCTION  |  |

## **Willow Options**

1,649 Square Feet Community: The Trails @ Metro 2

| LOW \   | LOW VOLTAGE LEGEND |  |  |
|---------|--------------------|--|--|
| LOGO    | DESCRIPTION        |  |  |
| $\odot$ | COAXIAL CABLE      |  |  |
| Y       | DATA               |  |  |
|         | ISP JUNCTION       |  |  |

FirePlace

Contemporary FirePlace

**Barn Door** 

**Gourmet Kitchen** 

**Skylights** 

**Ceiling Beam Treatment** 

## **Willow Options**

1,649 Square Feet

Community: The Trails @ Metro 2

| LOW VOLTAGE LEGEND |               |  |
|--------------------|---------------|--|
| LOGO               | DESCRIPTION   |  |
| $\odot$            | COAXIAL CABLE |  |
|                    | DATA          |  |
|                    | ISP JUNCTION  |  |