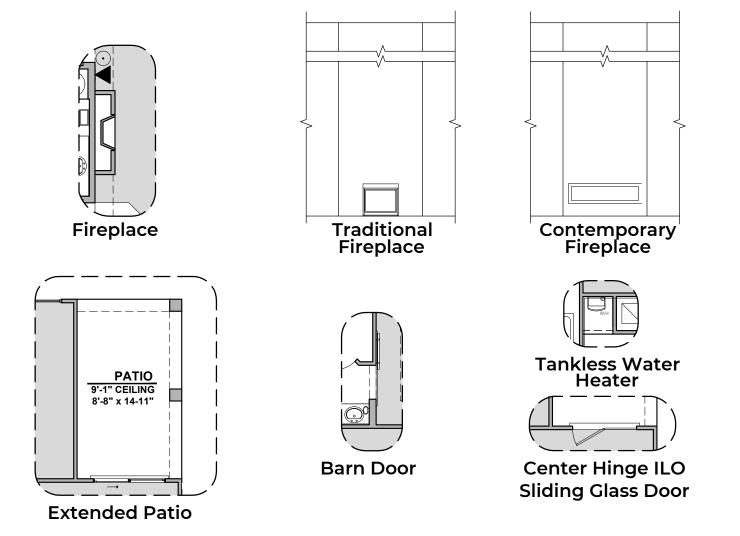

## **Soledad Options**

1,752 Square Feet Community: The Trails @ Metro 2

**Deluxe Tile Shower** 

Tub w/ Glass Shower

**Deluxe Glass Shower** 

© 2021 Hakes Brothers, Floor plans, elevations, and specifications are subject to change without notice. The above floor plan and elevations are artistic representations only and are not exact schematics of the home. The actual home may vary in dimensions and layout. For more information, see a sales representative. Soledad 964 AB 02.18.22

**Ceiling Beam Treatment** 

**Gourmet Kitchen** 

Skylights

© 2021 Hakes Brothers, Floor plans, elevations, and specifications are subject to change without notice. The above floor plan and elevations are artistic representations only and are not exact schematics of the home. The actual home may vary in dimensions and layout. For more information, see a sales representative. Soledad 964 AB 02.18.22