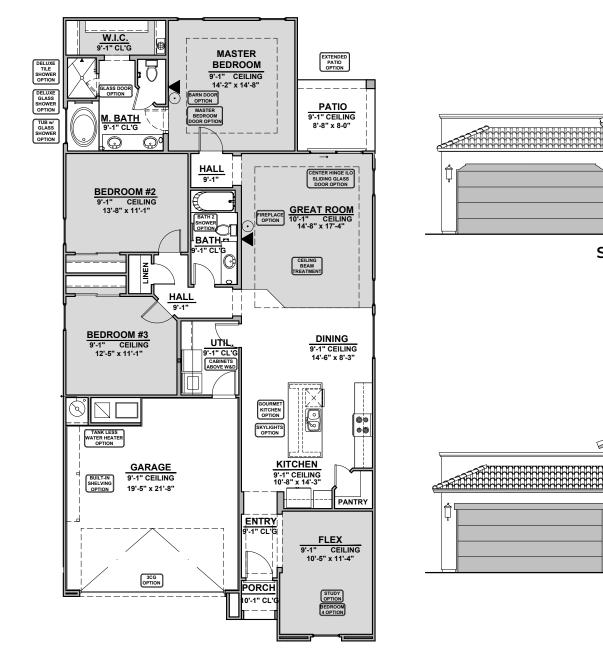

### hakesbrothers.com

00

Tuscan (B)

Spanish Colonial (A)

Soledad 1,752 Square Feet Community: The Trails @ Metro 2

#### Garage Orientation: Left Right

Home is complete and accepted as built.

Home construction is in process, buyer accepts all option locations.

© 2021 Hakes Brothers, Floor plans, elevations, and specifications are subject to change without notice. The above floor plan and elevations are artistic representations only and are not exact schematics of the home. The actual home may vary in dimensions and layout. For more information, see a sales representative. Soledad 964 AB 02.18.22

## **Soledad Options**

1,752 Square Feet Community: The Trails @ Metro 2

**Deluxe Tile Shower** 

Tub w/ Glass Shower

**Deluxe Glass Shower** 

© 2021 Hakes Brothers, Floor plans, elevations, and specifications are subject to change without notice. The above floor plan and elevations are artistic representations only and are not exact schematics of the home. The actual home may vary in dimensions and layout. For more information, see a sales representative. Soledad 964 AB 02.18.22

**Ceiling Beam Treatment** 

**Gourmet Kitchen** 

Skylights

© 2021 Hakes Brothers, Floor plans, elevations, and specifications are subject to change without notice. The above floor plan and elevations are artistic representations only and are not exact schematics of the home. The actual home may vary in dimensions and layout. For more information, see a sales representative. Soledad 964 AB 02.18.22

# **Soledad Options**

1,752 Square Feet Community: The Trails @ Metro 2