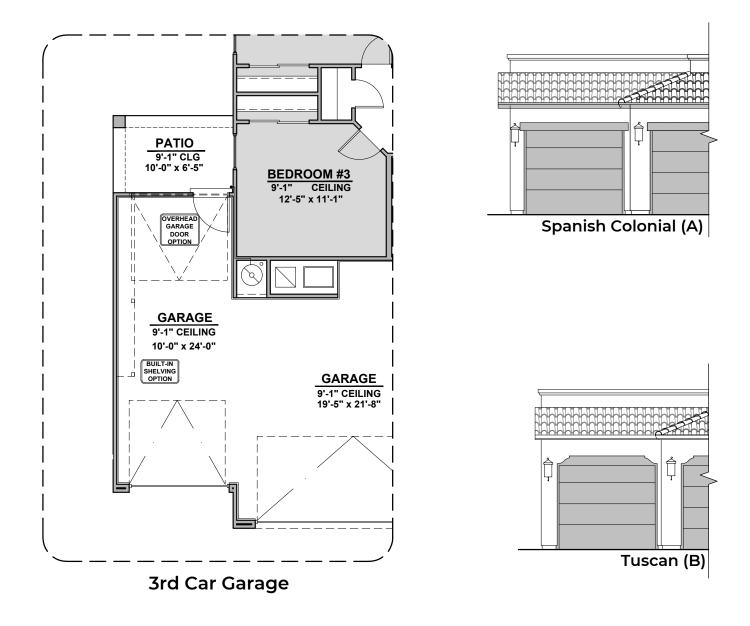

### hakesbrothers.com

00

Tuscan (B)

Spanish Colonial (A)

Soledad 1,752 Square Feet Community: The Trails @ Metro 2

#### Garage Orientation: Left Right

Home is complete and accepted as built.

Home construction is in process, buyer accepts all option locations.

© 2021 Hakes Brothers, Floor plans, elevations, and specifications are subject to change without notice. The above floor plan and elevations are artistic representations only and are not exact schematics of the home. The actual home may vary in dimensions and layout. For more information, see a sales representative. Soledad 964 AB 02.18.22