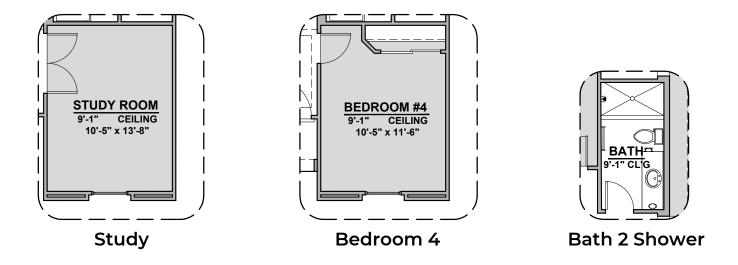

### hakesbrothers.com

00

Tuscan (B)

Spanish Colonial (A)

Soledad 1,752 Square Feet Community: The Trails @ Metro 2

#### Garage Orientation: Left Right

Home is complete and accepted as built.

Home construction is in process, buyer accepts all option locations.

© 2021 Hakes Brothers, Floor plans, elevations, and specifications are subject to change without notice. The above floor plan and elevations are artistic representations only and are not exact schematics of the home. The actual home may vary in dimensions and layout. For more information, see a sales representative. Soledad 964 AB 02.18.22