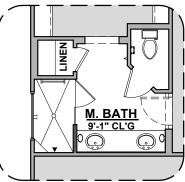

## **Soledad Options**

1,752 Square Feet Community: The Trails @ Metro 2

**Deluxe Tile Shower** 

Tub w/ Glass Shower

**Deluxe Glass Shower** 

© 2021 Hakes Brothers, Floor plans, elevations, and specifications are subject to change without notice. The above floor plan and elevations are artistic representations only and are not exact schematics of the home. The actual home may vary in dimensions and layout. For more information, see a sales representative. Soledad 964 AB 02.18.22