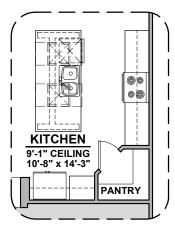

### hakesbrothers.com

00

Tuscan (B)

Spanish Colonial (A)

Soledad 1,752 Square Feet Community: The Trails @ Metro 2

#### Garage Orientation: Left Right

Home is complete and accepted as built.

Home construction is in process, buyer accepts all option locations.

© 2021 Hakes Brothers, Floor plans, elevations, and specifications are subject to change without notice. The above floor plan and elevations are artistic representations only and are not exact schematics of the home. The actual home may vary in dimensions and layout. For more information, see a sales representative. Soledad 964 AB 02.18.22