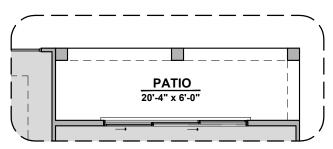

### **Fillmore Options**

1,907 Square Feet

Community: The Trails @ Metro 2

**Extended** Patio

**Ceiling Beam Treatment** 

#### Stacking Door ILO Standard Door

#### Center Hinge ILO Standard Door