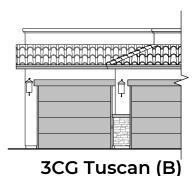

## **Fillmore Options**

1,907 Square Feet Community: The Trails @ Metro 2

| ſ   | LOW VOLTAGE LEGEND |               |  |
|-----|--------------------|---------------|--|
| - [ | LOGO               | DESCRIPTION   |  |
|     | $\odot$            | COAXIAL CABLE |  |
|     |                    | DATA          |  |
|     |                    | ISP JUNCTION  |  |