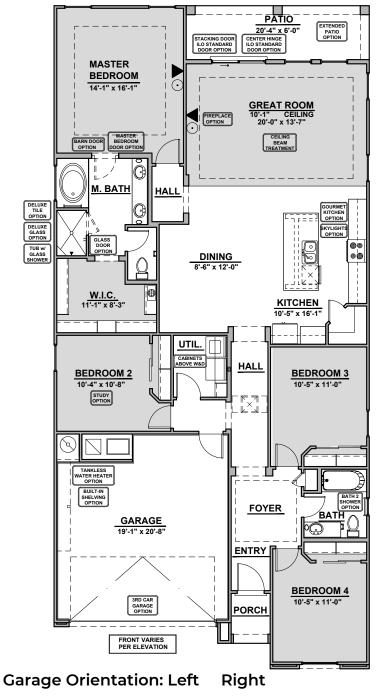

### **Fillmore**

1,907 Square Feet

Community: The Trails @ Metro 2

Home is complete and accepted as built. \_\_\_\_\_ Home construction is in process, buyer accepts all option locations.

# **Fillmore Options**

1,907 Square Feet Community: The Trails @ Metro 2

### **Fillmore Options**

1,907 Square Feet

Community: The Trails @ Metro 2

**Extended** Patio

**Ceiling Beam Treatment** 

## **Fillmore Options**

1,907 Square Feet Community: The Trails @ Metro 2

| ſ   | LOW VOLTAGE LEGEND |               |  |
|-----|--------------------|---------------|--|
| - [ | LOGO               | DESCRIPTION   |  |
|     | $\odot$            | COAXIAL CABLE |  |
|     |                    | DATA          |  |
|     |                    | ISP JUNCTION  |  |

**3rd Car Garage** 

3CG Spanish Colonial (A)