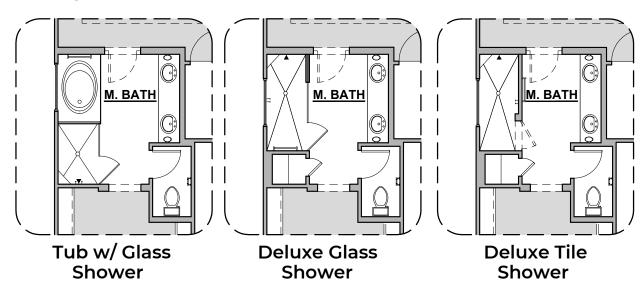

## **Fillmore Options**

1,907 Square Feet Community: The Trails @ Metro 2

| ſ   | LOW VOLTAGE LEGEND |               |  |
|-----|--------------------|---------------|--|
| - [ | LOGO               | DESCRIPTION   |  |
|     | $\odot$            | COAXIAL CABLE |  |
|     |                    | DATA          |  |
|     |                    | ISP JUNCTION  |  |