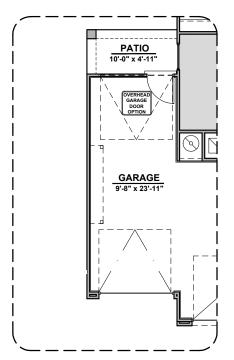

\_\_\_\_ Home construction is in process, buyer accepts all option locations.





#### Spanish Colonial (A)





# **Fillmore Options**

1,907 Square Feet Community: The Trails @ Metro 2







#### hakesbrothers.com

### **Fillmore Options**

1,907 Square Feet

Community: The Trails @ Metro 2



**Extended** Patio



**Ceiling Beam Treatment** 





#### Stacking Door ILO Standard Door



#### Center Hinge ILO Standard Door





## **Fillmore Options**

1,907 Square Feet Community: The Trails @ Metro 2

| ſ   | LOW VOLTAGE LEGEND |               |  |
|-----|--------------------|---------------|--|
| - [ | LOGO               | DESCRIPTION   |  |
|     | $\odot$            | COAXIAL CABLE |  |
|     |                    | DATA          |  |
|     |                    | ISP JUNCTION  |  |



**3rd Car Garage** 



3CG Spanish Colonial (A)