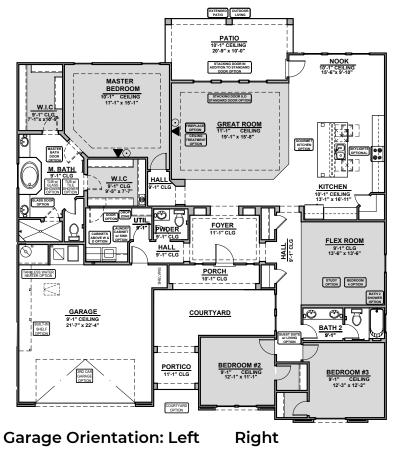

## **McKinley**

### 2,516 Square Feet Community: Sonoma Ranch

Home is complete and accepted as built.\_\_\_\_\_ Home construction is in process, buyer accepts all option locations.

© 2022 Hakes Brothers, Floor plans, elevations, and specifications are subject to change without notice. The above floor plan and elevations are artistic representations only and are not exact schematics of the home. The actual home may vary in dimensions and layout. For more information, see a sales representative. McKinley 912 ABCD 10.10.22