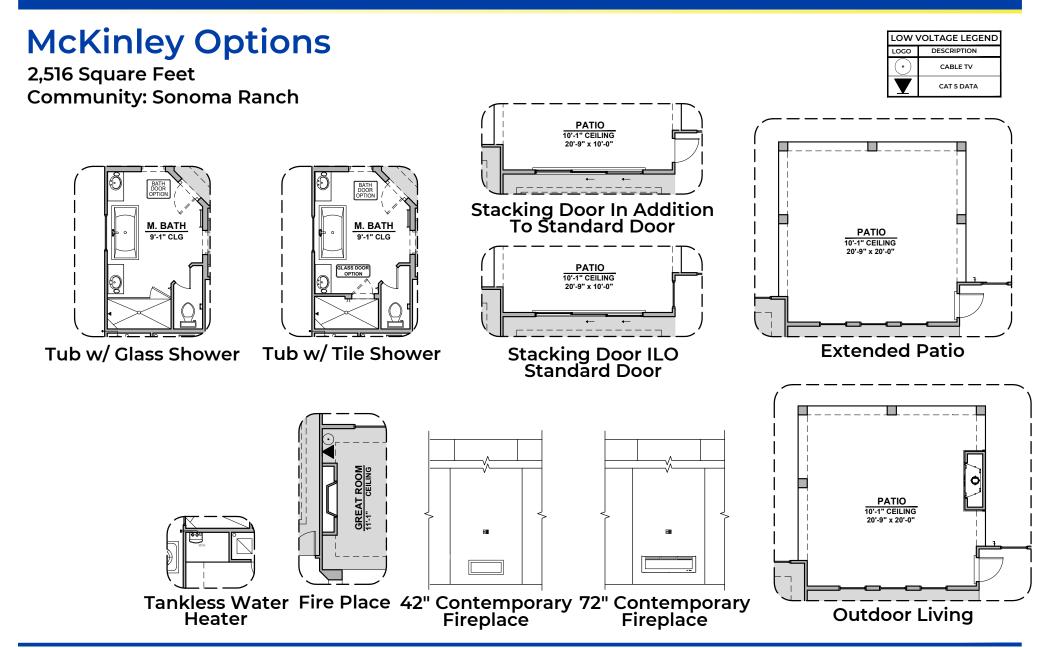

#### hakesbrothers.com

## **McKinley**

### 2,516 Square Feet Community: Sonoma Ranch







Home is complete and accepted as built.\_\_\_\_\_ Home construction is in process, buyer accepts all option locations.

© 2022 Hakes Brothers, Floor plans, elevations, and specifications are subject to change without notice. The above floor plan and elevations are artistic representations only and are not exact schematics of the home. The actual home may vary in dimensions and layout. For more information, see a sales representative. McKinley 912 ABCD 10.10.22



#### hakesbrothers.com



© 2022 Hakes Brothers, Floor plans, elevations, and specifications are subject to change without notice. The above floor plan and elevations are artistic representations only and are not exact schematics of the home. The actual home may vary in dimensions and layout. For more information, see a sales representative. McKinley 912 ABCD 10.10.22



# **McKinley Options**

2,516 Square Feet Community: Sonoma Ranch









# **McKinley Options**

2,516 Square Feet Community: Sonoma Ranch

### hakesbrothers.com