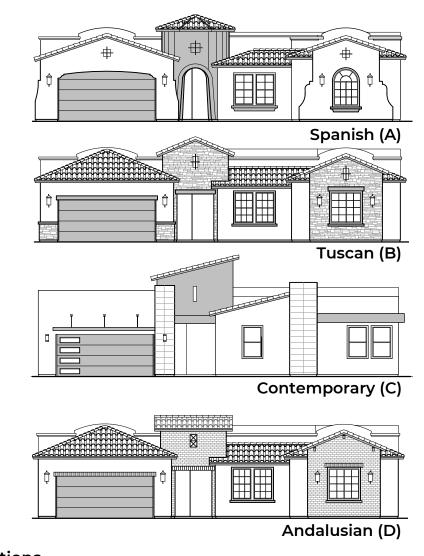

### 2,516 Square Feet Community: Sonoma Ranch

Home is complete and accepted as built.\_\_\_\_\_ Home construction is in process, buyer accepts all option locations.

© 2022 Hakes Brothers, Floor plans, elevations, and specifications are subject to change without notice. The above floor plan and elevations are artistic representations only and are not exact schematics of the home. The actual home may vary in dimensions and layout. For more information, see a sales representative. McKinley 912 ABCD 10.10.22