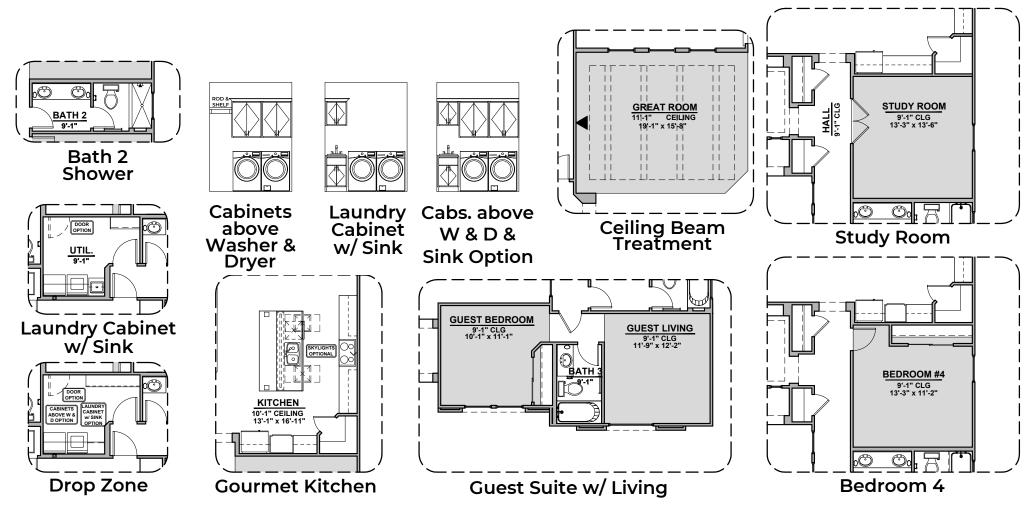

ions.

© 2022 Hakes Brothers, Floor plans, elevations, and specifications are subject to change without notice. The above floor plan and elevations are artistic representations only and are not exact schematics of the home. The actual home may vary in dimensions and layout. For more information, see a sales representative. McKinley 912 ABCD 10.10.22



#### hakesbrothers.com



© 2022 Hakes Brothers, Floor plans, elevations, and specifications are subject to change without notice. The above floor plan and elevations are artistic representations only and are not exact schematics of the home. The actual home may vary in dimensions and layout. For more information, see a sales representative. McKinley 912 ABCD 10.10.22



# **McKinley Options**

2,516 Square Feet Community: Sonoma Ranch









# **McKinley Options**

2,516 Square Feet Community: Sonoma Ranch

### hakesbrothers.com