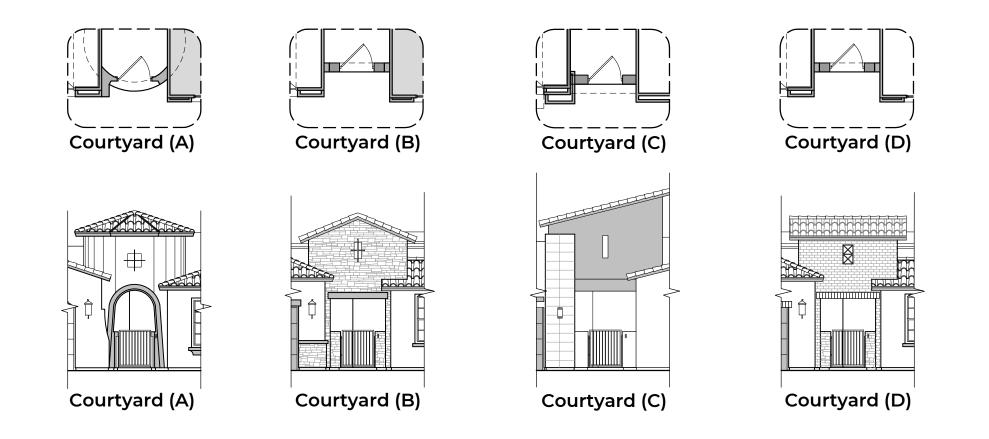

without notice. The above floor plan and elevations are artistic representations only and are not exact schematics of the home. The actual home may vary in dimensions and layout. For more information, see a sales representative. McKinley 912 ABCD 10.10.22



#### hakesbrothers.com



© 2022 Hakes Brothers, Floor plans, elevations, and specifications are subject to change without notice. The above floor plan and elevations are artistic representations only and are not exact schematics of the home. The actual home may vary in dimensions and layout. For more information, see a sales representative. McKinley 912 ABCD 10.10.22



# **McKinley Options**

2,516 Square Feet Community: Sonoma Ranch









# **McKinley Options**

2,516 Square Feet Community: Sonoma Ranch

### hakesbrothers.com