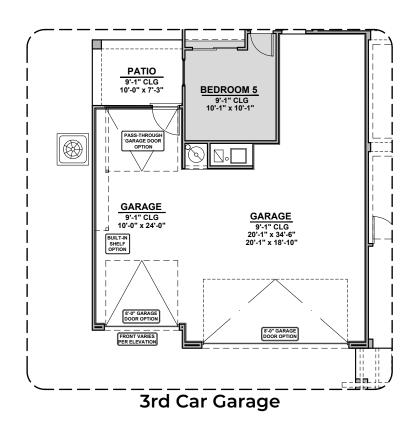

h



© 2022 Hakes Brothers, Floor plans, elevations, and specifications are subject to change without notice. The above floor plan and elevations are artistic representations only and are not exact schematics of the home. The actual home may vary in dimensions and layout. For more information, see a sales representative. Agave 941 ABCD 10.21.22



## **Agave Options**

2,740 Square Feet Community: Sonoma Ranch

| LOW VOLTAGE LEGEND |               |
|--------------------|---------------|
| LOGO               | DESCRIPTION   |
| $\odot$            | COAXIAL CABLE |
|                    | DATA          |
|                    | ISP JUNCTION  |





### **Agave Options**

2,740 Square Feet Community: Sonoma Ranch



### 3CG Spanish Colonial (A)



### 3CG Tuscan (B)



3CG Contemporary (C)