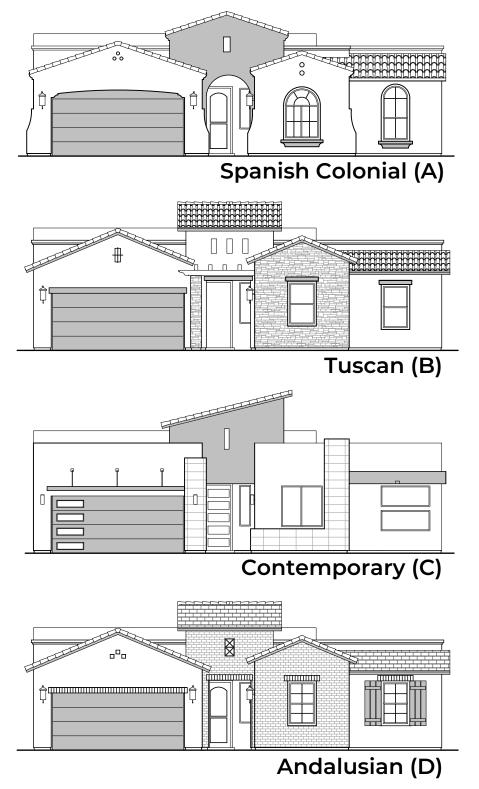

### Agave 2,740 Square Feet Community: Sonoma Ranch



© 2022 Hakes Brothers, Floor plans, elevations, and specifications are subject to change without notice. The above floor plan and elevations are artistic representations only and are not exact schematics of the home. The actual home may vary in dimensions and layout. For more information, see a sales representative. Agave 941 ABCD 10.21.22



#### hakesbrothers.com

LOGO

۰

LOW VOLTAGE LEGEND DESCRIPTION

COAXIAL CABLE

DATA

ISP JUNCTION

# Agave Options

2,740 Square Feet **Community: Sonoma Ranch** 

Tub w/ Glass Shower

0





**Deluxe Tile Shower** 

© 2022 Hakes Brothers, Floor plans, elevations, and specifications are subject to change without notice. The above floor plan and elevations are artistic representations only and are not exact schematics of the home. The actual home ma