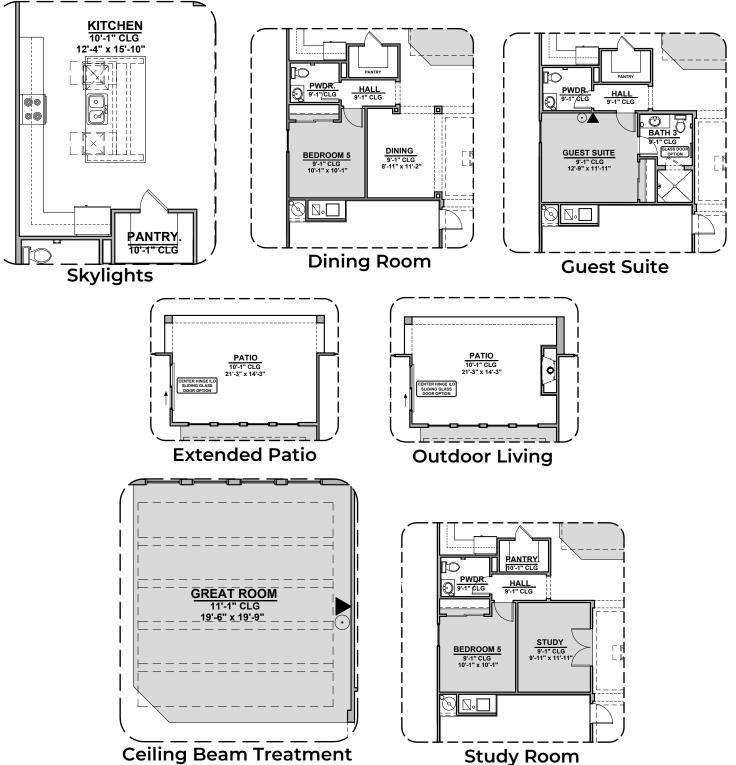

# Agave Options

2,740 Square Feet **Community: Sonoma Ranch** 

Tub w/ Glass Shower

0

**Deluxe Tile Shower** 

© 2022 Hakes Brothers, Floor plans, elevations, and specifications are subject to change without notice. The above floor plan and elevations are artistic representations only and are not exact schematics of the home. The actual home may vary in dimensions and layout. For more information, see a sales representative. Agave 941 ABCD 10.21.22

## **Agave Options**

2,740 Square Feet Community: Sonoma Ranch

© 2022 Hakes Brothers, Floor plans, elevations, and specifications are subject to change without notice. The above floor plan and elevations are artistic representations only and are not exact schematics of the home. The actual home may vary in dimensions and layout. For more information, see a sales representative. Agave 941 ABCD 10.21.22

### **Agave Options**

2,740 Square Feet Community: Sonoma Ranch