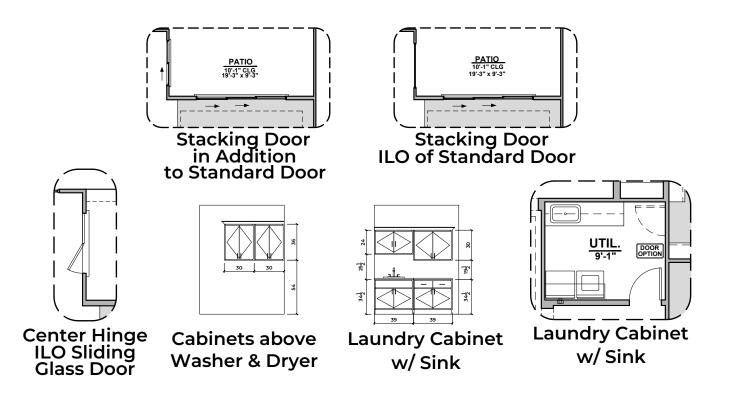

## **Agave Options**

2,740 Square Feet Community: Sonoma Ranch

© 2022 Hakes Brothers, Floor plans, elevations, and specifications are subject to change without notice. The above floor plan and elevations are artistic representations only and are not exact schematics of the home. The actual home may vary in dimensions and layout. For more information, see a sales representative. Agave 941 ABCD 10.21.22

### **Agave Options**

2,740 Square Feet Community: Sonoma Ranch