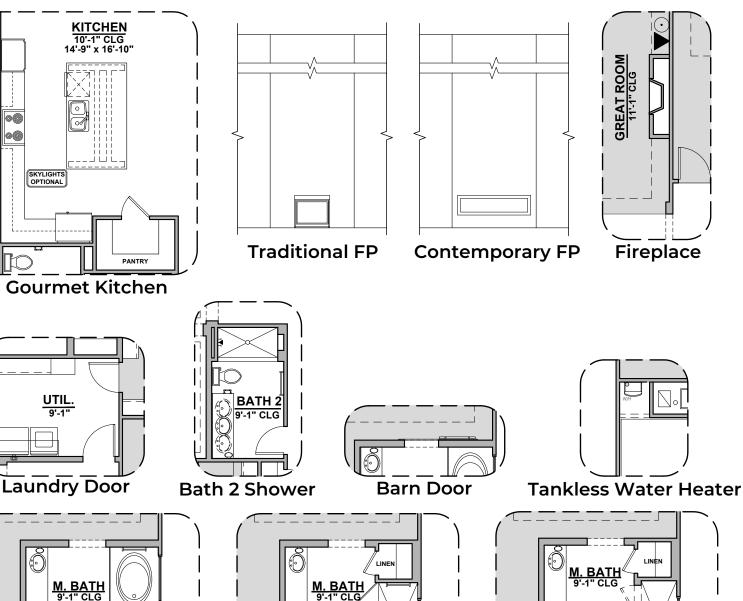

# Agave Options

2,740 Square Feet **Community: Sonoma Ranch** 

Tub w/ Glass Shower

0

**Deluxe Tile Shower** 

© 2022 Hakes Brothers, Floor plans, elevations, and specifications are subject to change without notice. The above floor plan and elevations are artistic representations only and are not exact schematics of the home. The actual home may vary in dimensions and layout. For more information, see a sales representative. Agave 941 ABCD 10.21.22

## **Agave Options**

2,740 Square Feet Community: Sonoma Ranch

© 2022 Hakes Brothers, Floor plans, elevations, and specifications are subject to change without notice. The above floor plan and elevations are artistic representations only and are not exact schematics of the home. The actual home may vary in dimensions and layout. For more information, see a sales representative. Agave 941 ABCD 10.21.22

### **Agave Options**

2,740 Square Feet Community: Sonoma Ranch