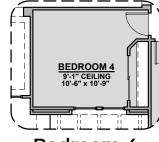

### **Roosevelt Options**

2,088 Square Feet **Community: Rancho Del Gallo** 

KITCHEN

10'-1" CEILING 11'-2" x 7'-6

SKYLIGHTS

Gourmet Kitchen

**Bedroom 4** 

Tub w/ Glass Shower