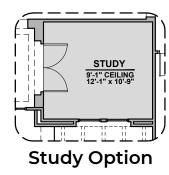

### **Roosevelt Options**

2,088 Square Feet **Community: Rancho Del Gallo** 

KITCHEN

10'-1" CEILING 11'-2" x 7'-6

SKYLIGHTS

Gourmet Kitchen

**Bedroom 4** 

Tub w/ Glass Shower