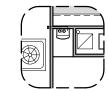

### **Roosevelt Options**

2,088 Square Feet **Community: Rancho Del Gallo** 

KITCHEN

10'-1" CEILING 11'-2" x 7'-6

SKYLIGHTS

Gourmet Kitchen

**Bedroom 4** 

Tub w/ Glass Shower