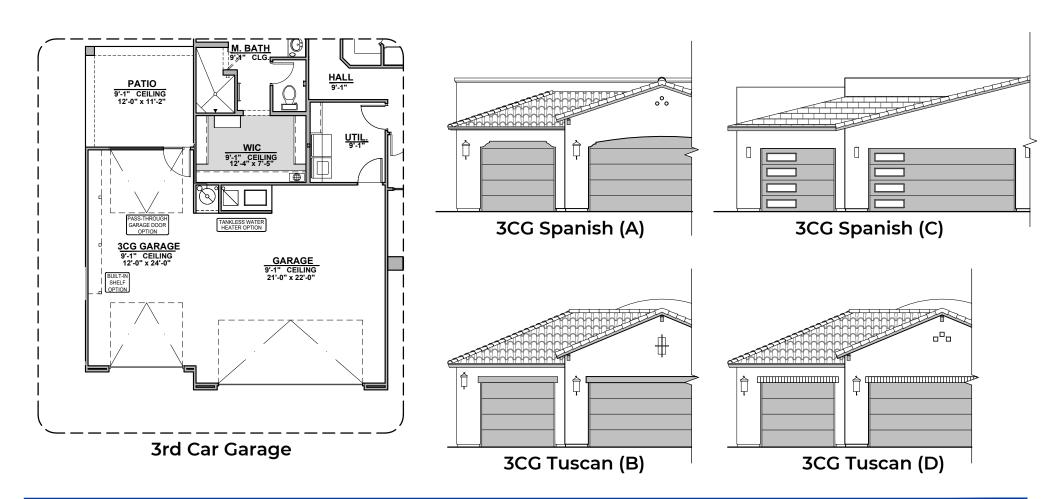

## **Roosevelt Options**

2,088 Square Feet Community: Rancho Del Gallo

© 2021 Hakes Brothers, Floor plans, elevations, and specifications are subject to change without notice. The above floor plan and elevations are artistic representations only and are not exact schematics of the home. The actual home may vary in dimensions and layout. For more information, see a sales representative. Roosevelt 911 ABCD 03.08.22

### **Roosevelt Options**

2,088 Square Feet **Community: Rancho Del Gallo** 

KITCHEN

10'-1" CEILING 11'-2" x 7'-6

SKYLIGHTS

Gourmet Kitchen

**Bedroom 4** 

Tub w/ Glass Shower

# **Roosevelt Options**

2,088 Square Feet Community: Rancho Del Gallo

© 2021 Hakes Brothers, Floor plans, elevations, and specifications are subject to change without notice. The above floor plan and elevations are artistic representations only and are not exact schematics of the home. The actual home may vary in dimensions and layout. For more information, see a sales representative. Roosevelt 911 ABCD 03.08.22