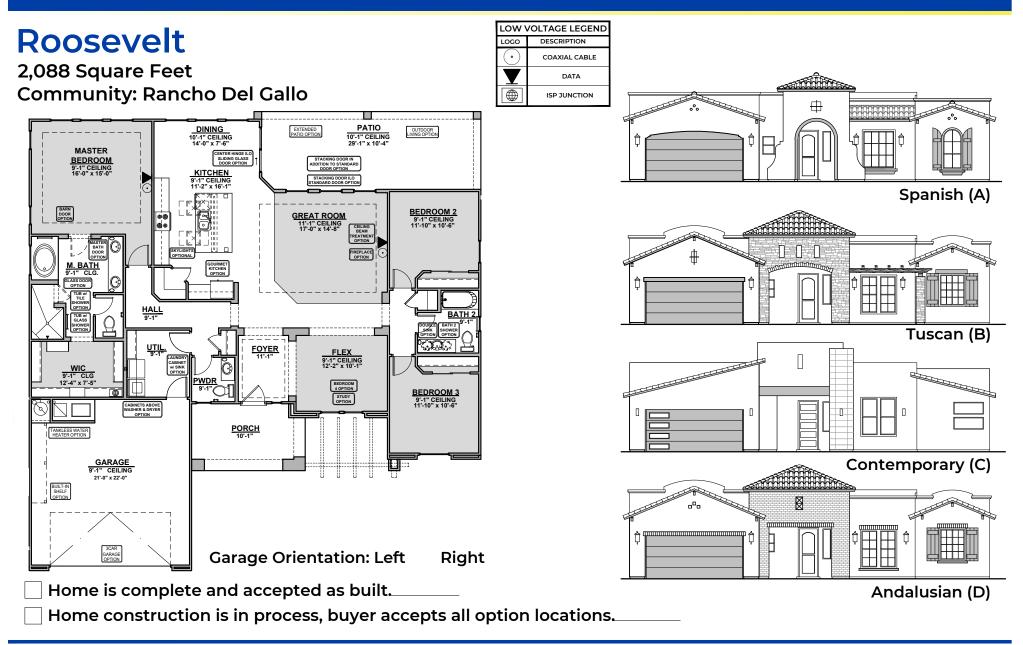

## **Roosevelt Options**

2,088 Square Feet Community: Rancho Del Gallo

© 2021 Hakes Brothers, Floor plans, elevations, and specifications are subject to change without notice. The above floor plan and elevations are artistic representations only and are not exact schematics of the home. The actual home may vary in dimensions and layout. For more information, see a sales representative. Roosevelt 911 ABCD 03.08.22

### **Roosevelt Options**

2,088 Square Feet **Community: Rancho Del Gallo** 

KITCHEN

10'-1" CEILING 11'-2" x 7'-6

SKYLIGHTS

Gourmet Kitchen

**Bedroom 4** 

Tub w/ Glass Shower