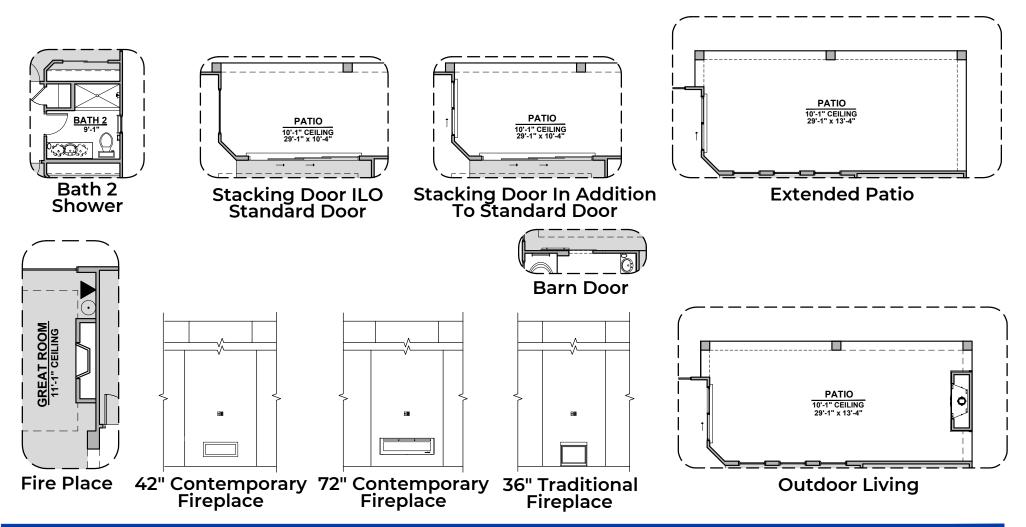

### **Roosevelt Options**

2,088 Square Feet **Community: Rancho Del Gallo** 

KITCHEN

10'-1" CEILING 11'-2" x 7'-6

SKYLIGHTS

Gourmet Kitchen

**Bedroom 4** 

Tub w/ Glass Shower

Tub w/ Tile Shower

Ceiling Beam Treatment

**Tankless Water** Heater

**Cabinets above** Washer & Dryer

**Cabinets above** Washer & Dryer & Cabs. above W&D

© 2021 Hakes Brothers, Floor plans, elevations, and specifications are subject to change without notice. The above floor plan and elevations are artistic representations only and are not exact schematics of the home. The actual home may vary in dimensions and layout. For more information, see a sales representative. Roosevelt 911 ABCD 03.08.22