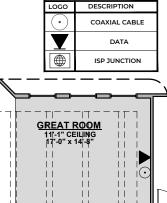

nsions and layout. For more information, see a sales representative. Roosevelt 911 ABCD 03.08.22



## **Roosevelt Options**

2,088 Square Feet Community: Rancho Del Gallo





© 2021 Hakes Brothers, Floor plans, elevations, and specifications are subject to change without notice. The above floor plan and elevations are artistic representations only and are not exact schematics of the home. The actual home may vary in dimensions and layout. For more information, see a sales representative. Roosevelt 911 ABCD 03.08.22

hakesbrothers.com



#### hakesbrothers.com

LOW VOLTAGE LEGEND

### **Roosevelt Options**

2,088 Square Feet **Community: Rancho Del Gallo** 



KITCHEN

10'-1" CEILING 11'-2" x 7'-6

SKYLIGHTS

Gourmet Kitchen



**Bedroom 4** 



Tub w/ Glass Shower



Tub w/ Tile Shower



Ceiling Beam Treatment



**Tankless Water** Heater









**Cabinets above** Washer & Dryer



**Cabinets above** Washer & Dryer & Cabs. above W&D

© 2021 Hakes Brothers, Floor plans, elevations, and specifications are subject to change without notice. The above floor plan and elevations are artistic representations only and are not exact schematics of the home. The actual home may vary in dimensions and layout. For more information, see a sales representative. Roosevelt 911 ABCD 03.08.22



# **Roosevelt Options**

2,088 Square Feet Community: Rancho Del Gallo





© 2021 Hakes Brothers, Floor plans, elevations, and specifications are subject to change without notice. The above floor plan and elevations are artistic representations only and are not exact schematics of the home. The a