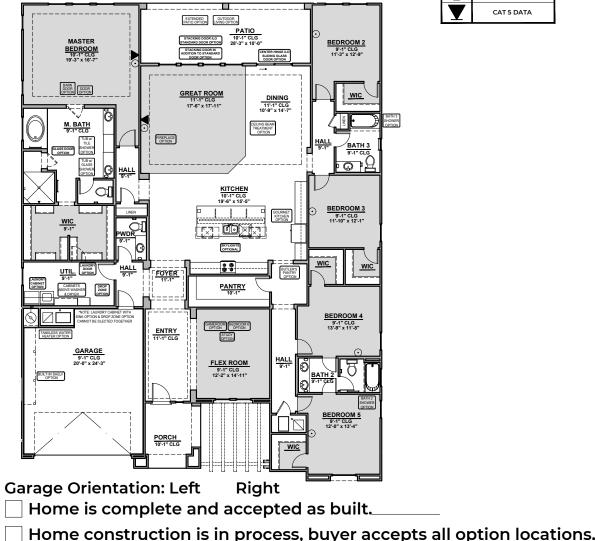

## Grant

3,627 Square Feet Community: Rancho del Gallo

Tuscan (B)

Contemporary (C)

Andalusian (D)

© 2021 Hakes Brothers, Floor plans, elevations, and specifications are subject to change without notice. The above floor plan and elevations are artistic representations only and are not exact schematics of the home. The actual home may vary in dimensions and layout. For more information, see a sales representative. Grant 914 ABCD 03.08.22

#### PATIO 10'-1" CLG PATIO 28'-3" x 15'-0" HALL 10'-1" CLG PANTRY 9'-1" BATH 3 28'-3" x 10'-0' 9'-1" CLG CENTER HINGE ILC SLIDING GLASS DOOR OPTION Stacking Door ILO Standard Door **Bath 3 Shower Outdoor Living** © 2021 Hakes Brothers, Floor plans, elevations, and specifications are subject to change without notice. The above floor plan and elevations are artistic representations only and are not exact schematics of the home. The actual home may vary in dimensions and layout. For more information, see a sales representative. Grant 914 ABCD 03.08.22

3,627 Square Feet Community: Rancho del Gallo

**Grant Options** 

PANTRY

PANTRY

LOGO

PANTRY

hakesbrothers.com

LOW VOLTAGE LEGEND DESCRIPTION

## **Grant Options**

3,627 Square Feet

© 2021 Hakes Brothers, Floor plans, elevations, and specifications are subject to change without notice. The above floor plan and elevations are artistic representations only and are not exact schematics of the home. The actual home may vary in dimensions and layout. For more information, see a sales representative. Grant 914 ABCD 03.08.22

# **Grant Options**

3,627 Square Feet Community: Rancho del Gallo