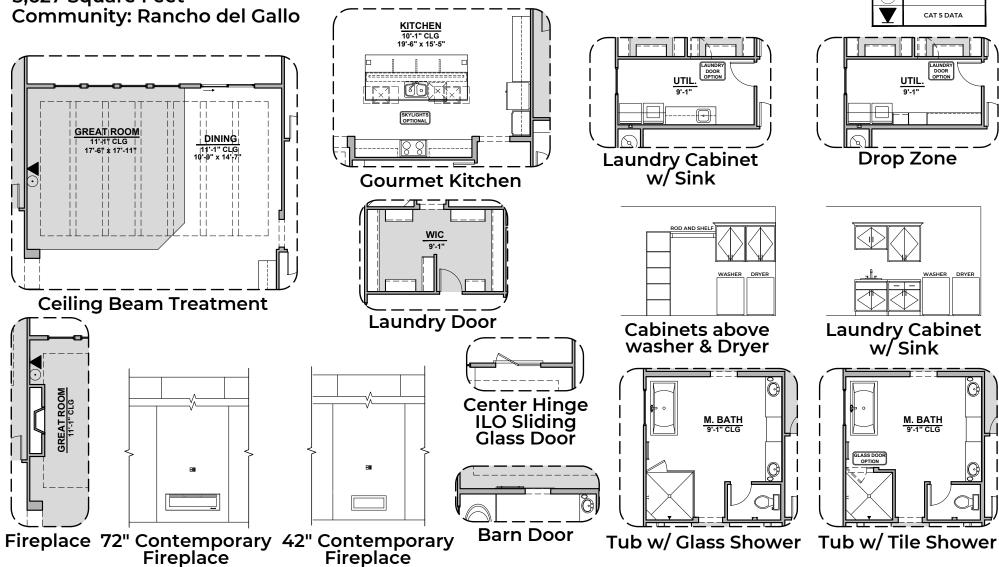

3,627 Square Feet Community: Rancho del Gallo

**Grant Options** 

PANTRY

PANTRY

LOGO

PANTRY

hakesbrothers.com

LOW VOLTAGE LEGEND DESCRIPTION

## **Grant Options**

3,627 Square Feet

© 2021 Hakes Brothers, Floor plans, elevations, and specifications are subject to change without notice. The above floor plan and elevations are artistic representations only and are not exact schematics of the home. The actual home may vary in dimensions and layout. For more information, see a sales representative. Grant 914 ABCD 03.08.22

# **Grant Options**

3,627 Square Feet Community: Rancho del Gallo