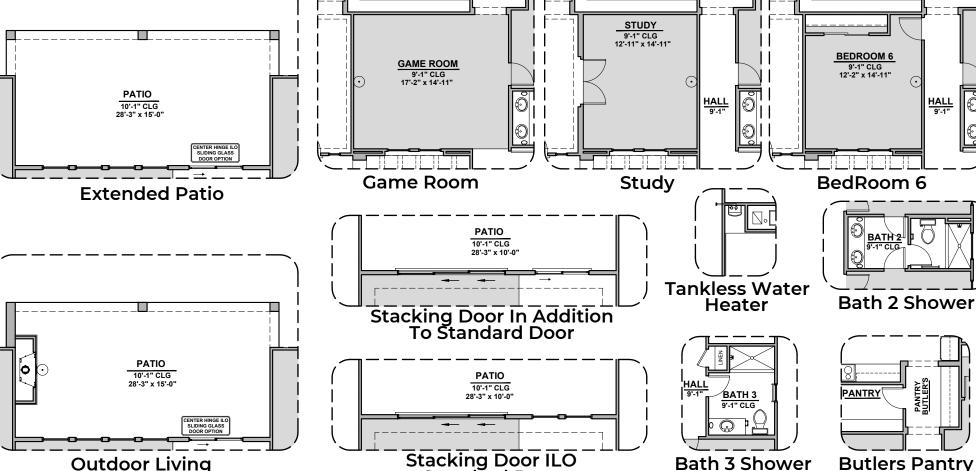

3,627 Square Feet Community: Rancho del Gallo

**Grant Options** 

PANTRY

PANTRY

LOGO

PANTRY

hakesbrothers.com

LOW VOLTAGE LEGEND DESCRIPTION

## **Grant Options**

3,627 Square Feet

© 2021 Hakes Brothers, Floor plans, elevations, and specifications are subject to change without notice. The above floor plan and elevations are artistic representations only and are not exact schematics of the home. The actual home may vary in dimensions and layout. For more information, see a sales representative. Grant 914 ABCD 03.08.22

# **Grant Options**

3,627 Square Feet Community: Rancho del Gallo