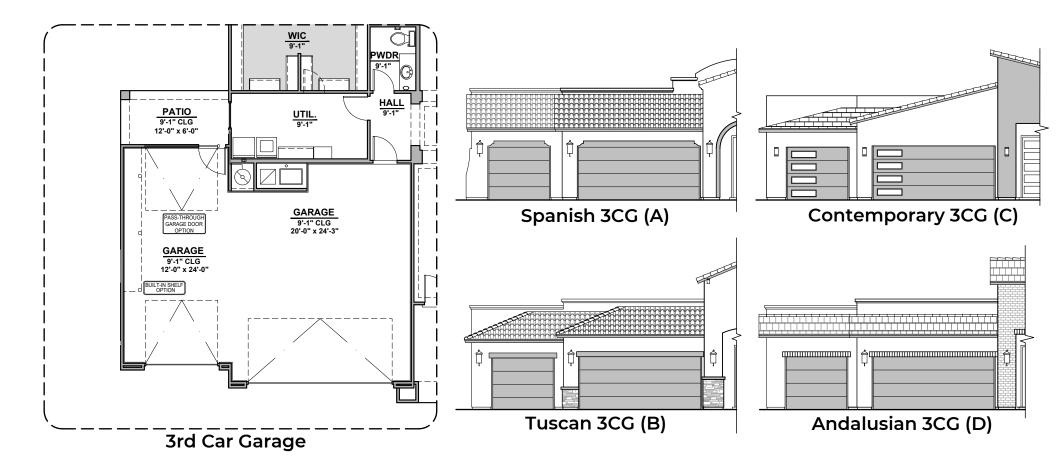

# **Grant Options**

3,627 Square Feet Community: Rancho del Gallo

## **Grant Options**

3,627 Square Feet

© 2021 Hakes Brothers, Floor plans, elevations, and specifications are subject to change without notice. The above floor plan and elevations are artistic representations only and are not exact schematics of the home. The actual home may vary in dimensions and layout. For more information, see a sales representative. Grant 914 ABCD 03.08.22