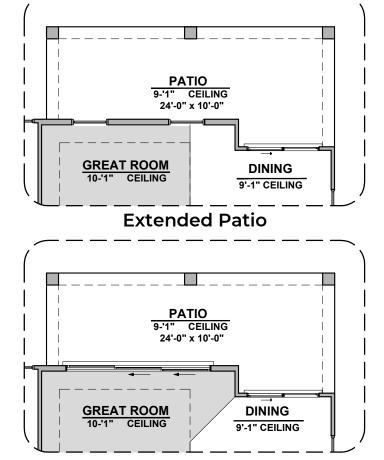

#### **Garage Orientation: Left** Right

FRONT VARIES

Home is complete and accepted as built. Home construction is in process, buyer accepts all option locations.

EXTENDED PATIO OPTION PATIO CEILING 8'-0" x 5'-6" CENTER HINGE ILO SLIDING GLASS DOOR

### Stacking Door In Addition To Standard Door

\*Note: Extended patio option must be selected

© 2021 Hakes Brothers, Floor plans, elevations, and specifications are subject to change without notice. The above floor plan and elevations are artistic representations only and are not exact schematics of the home. The actual home may vary in dimensions and layout. For more information, see a sales representative. Prado 915 RS 11.24.21