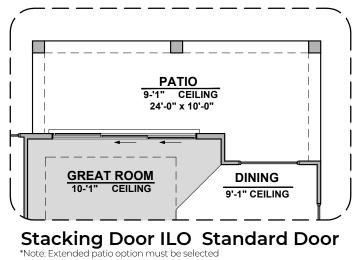

### Stacking Door In Addition To Standard Door

\*Note: Extended patio option must be selected

© 2021 Hakes Brothers, Floor plans, elevations, and specifications are subject to change without notice. The above floor plan and elevations are artistic representations only and are not exact schematics of the home. The actual home may vary in dimensions and layout. For more information, see a sales representative. Prado 915 RS 11.24.21