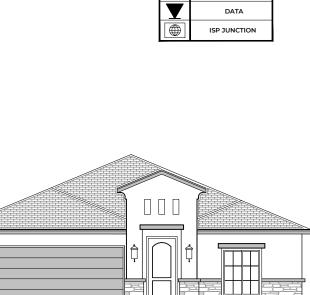

ENTRY | | | 10'-1" CLG.

PORCH

LOW VOLTAGE LEGEND

DESCRIPTION

COAXIAL CABLE

LOGO

 $(\cdot)$ 

Ranch (R)

#### **Garage Orientation: Left** Right

FRONT VARIES

Home is complete and accepted as built. Home construction is in process, buyer accepts all option locations.

EXTENDED PATIO OPTION PATIO CEILING 8'-0" x 5'-6" CENTER HINGE ILO SLIDING GLASS DOOR

### hakesbrothers.com

LOW VOLTAGE LEGEND DESCRIPTION

> COAXIAL CABLE DATA

ISP JUNCTION

LOGO

· .