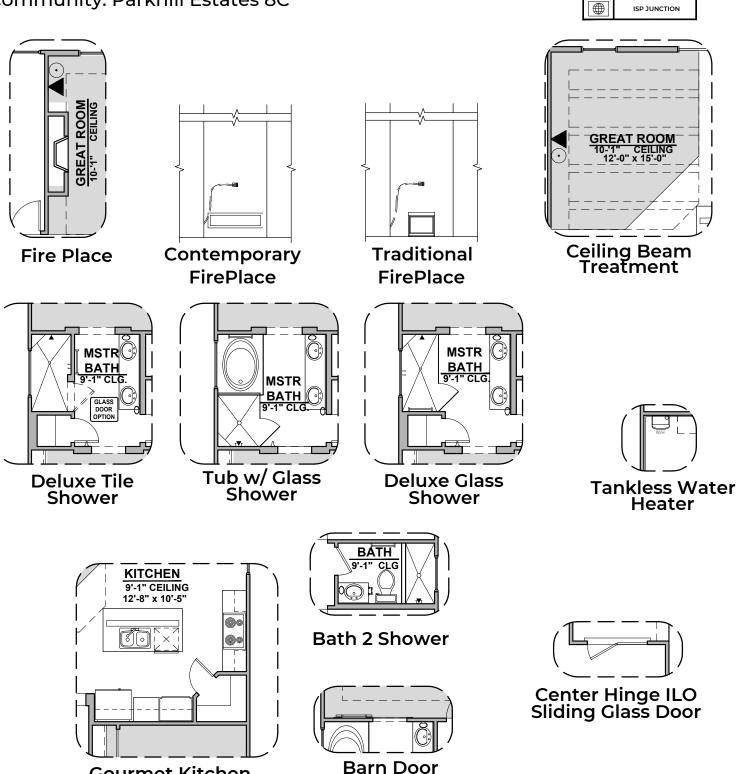

# **Prado Options**

1,473 Square Feet **Community: Parkhill Estates 8C** 

**Gourmet Kitchen** 

© 2021 Hakes Brothers, Floor plans, elevations, and specifications are subject to change without notice. The above floor plan and elevations are artistic representations only and are not exact schematics of the home. The actual home may vary in dimensions and layout. For more information, see a sales representative. Prado 915 RS 11.24.21

## **Prado Options**

1,473 Square Feet Community: Parkhill Estates 8C

| LOW VOLTAGE LEGEND |               |
|--------------------|---------------|
| LOGO               | DESCRIPTION   |
| $\odot$            | COAXIAL CABLE |
|                    | DATA          |
|                    | ISP JUNCTION  |